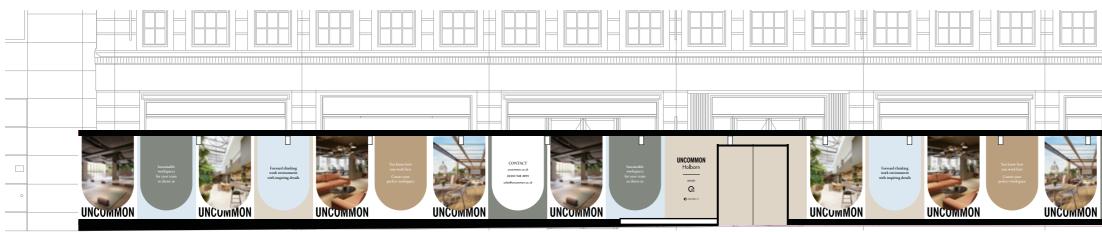

### HOARDING - APPLICATION

FRONT ELEVATION

RHS ELEVATION

LHS ELEVATION

SCALE 1:100

### 

The maximum height of any of the individual symbols

The height from the ground to the base of the advertisement

The maximum height of any of the individual letters

FRONT ELEVATION

The dimensions of the proposed advertisement

#### ILLUMINATION

14 candelas 93 m2 0.15 candela per m2

FRONT ELEVATION