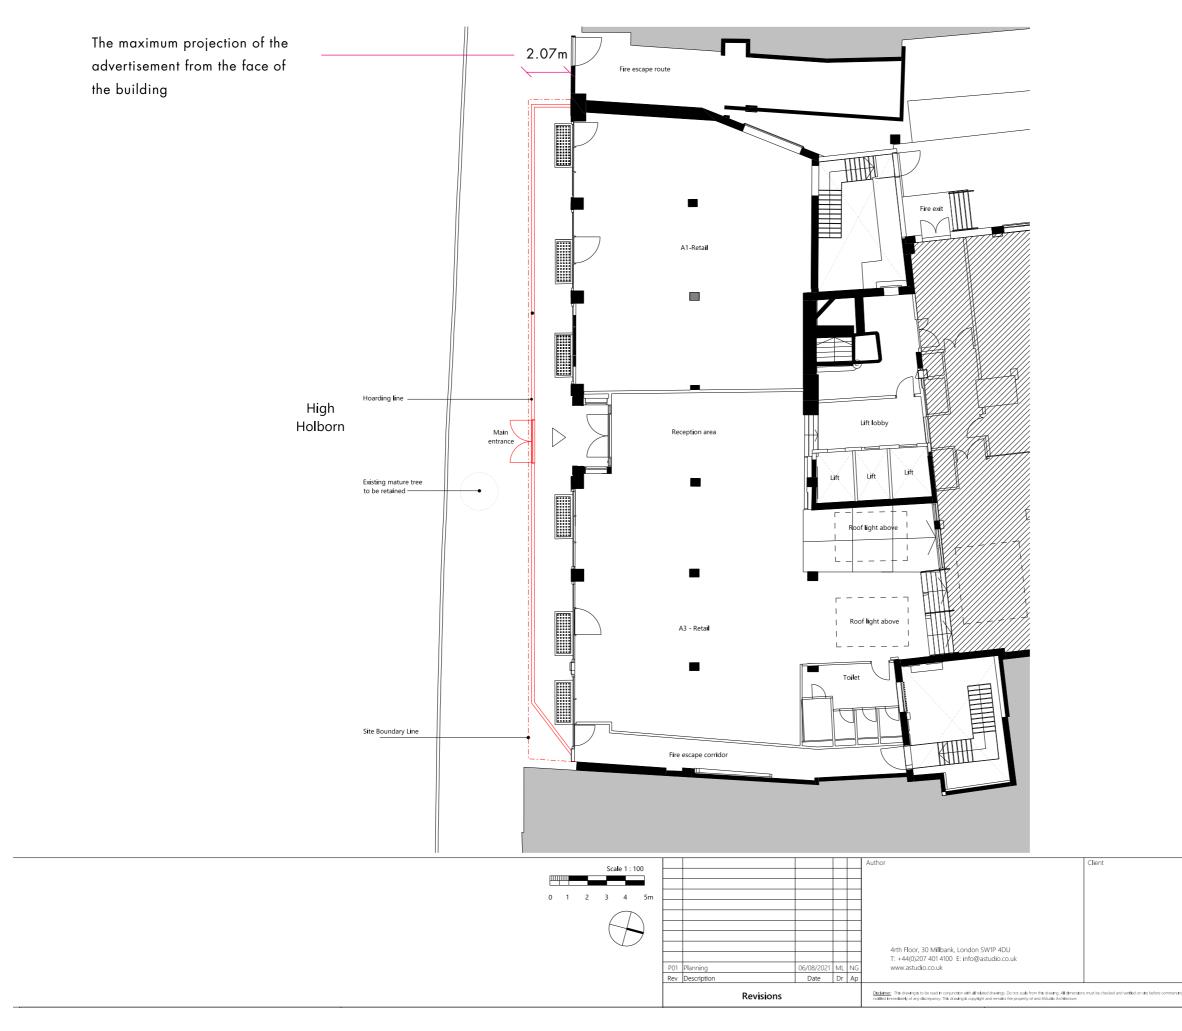

|                                                              | Project<br>Uncommon<br>85 High Ho      |                           |                          |                  |
|--------------------------------------------------------------|----------------------------------------|---------------------------|--------------------------|------------------|
|                                                              | Drawing name<br>SET B Propo<br>Holborn | osed Ground               | Floor Plan H             | ligh             |
|                                                              | Drawing number                         | T-XX-00-                  |                          | 1750<br>• Number |
|                                                              | Scale<br>1:100                         | Format<br>A1              |                          |                  |
| ny work or producing shop drawings. The originator should be | Project number<br>21003                | Drawing Status<br>Stage 2 | Suitability<br><b>SO</b> | Rev<br>P01       |