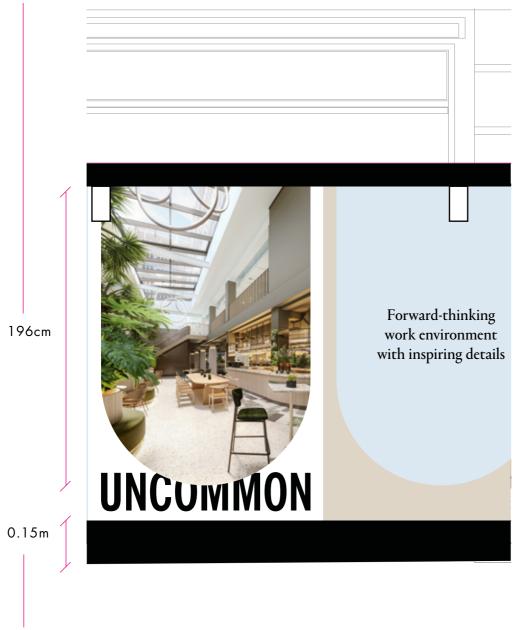

### 

The maximum height of any of the individual symbols

The height from the ground to the base of the advertisement

The maximum height of any of the individual letters

FRONT ELEVATION

The dimensions of the proposed advertisement