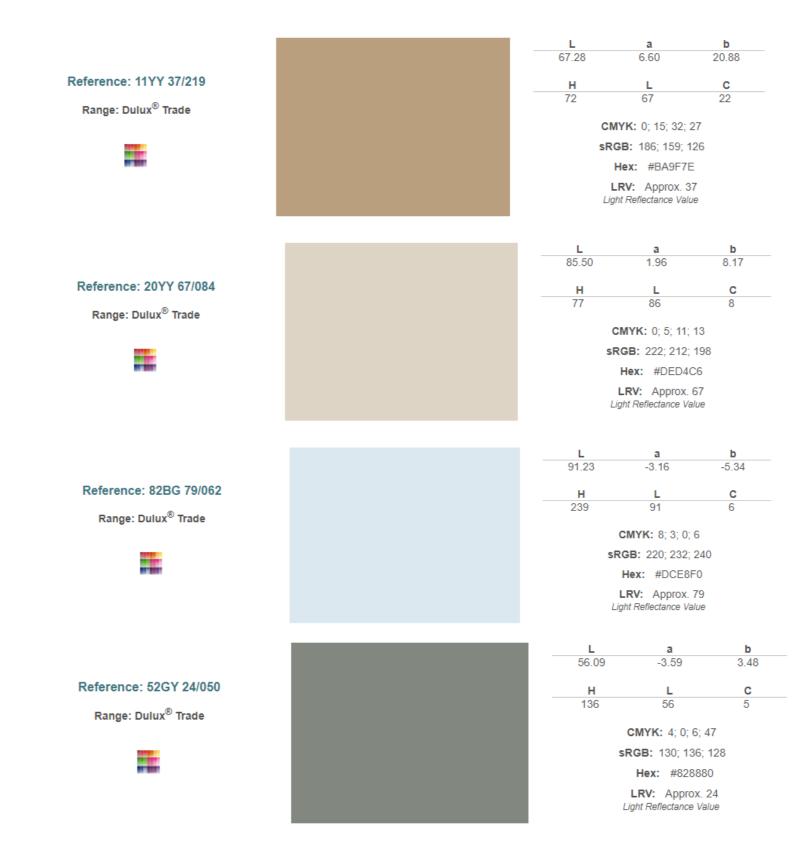

e<br>SET B Propo<br>Holborn | osed Ground               | Floor Plan H             | ligh             |
|                                                              | Drawing number                         | T-XX-00-                  |                          | 1750<br>• Number |
|                                                              | Scale<br>1:100                         | Format<br>A1              |                          |                  |
| ny work or producing shop drawings. The originator should be | Project number<br>21003                | Drawing Status<br>Stage 2 | Suitability<br><b>SO</b> | Rev<br>P01       |

#### ILLUMINATION

14 candelas 93 m2 0.15 candela per m2



FRONT ELEVATION

#### 0.91m 1.51m





IS ELEVATION

#### THE COLOUR OF THE TEXT & BACKGROUND