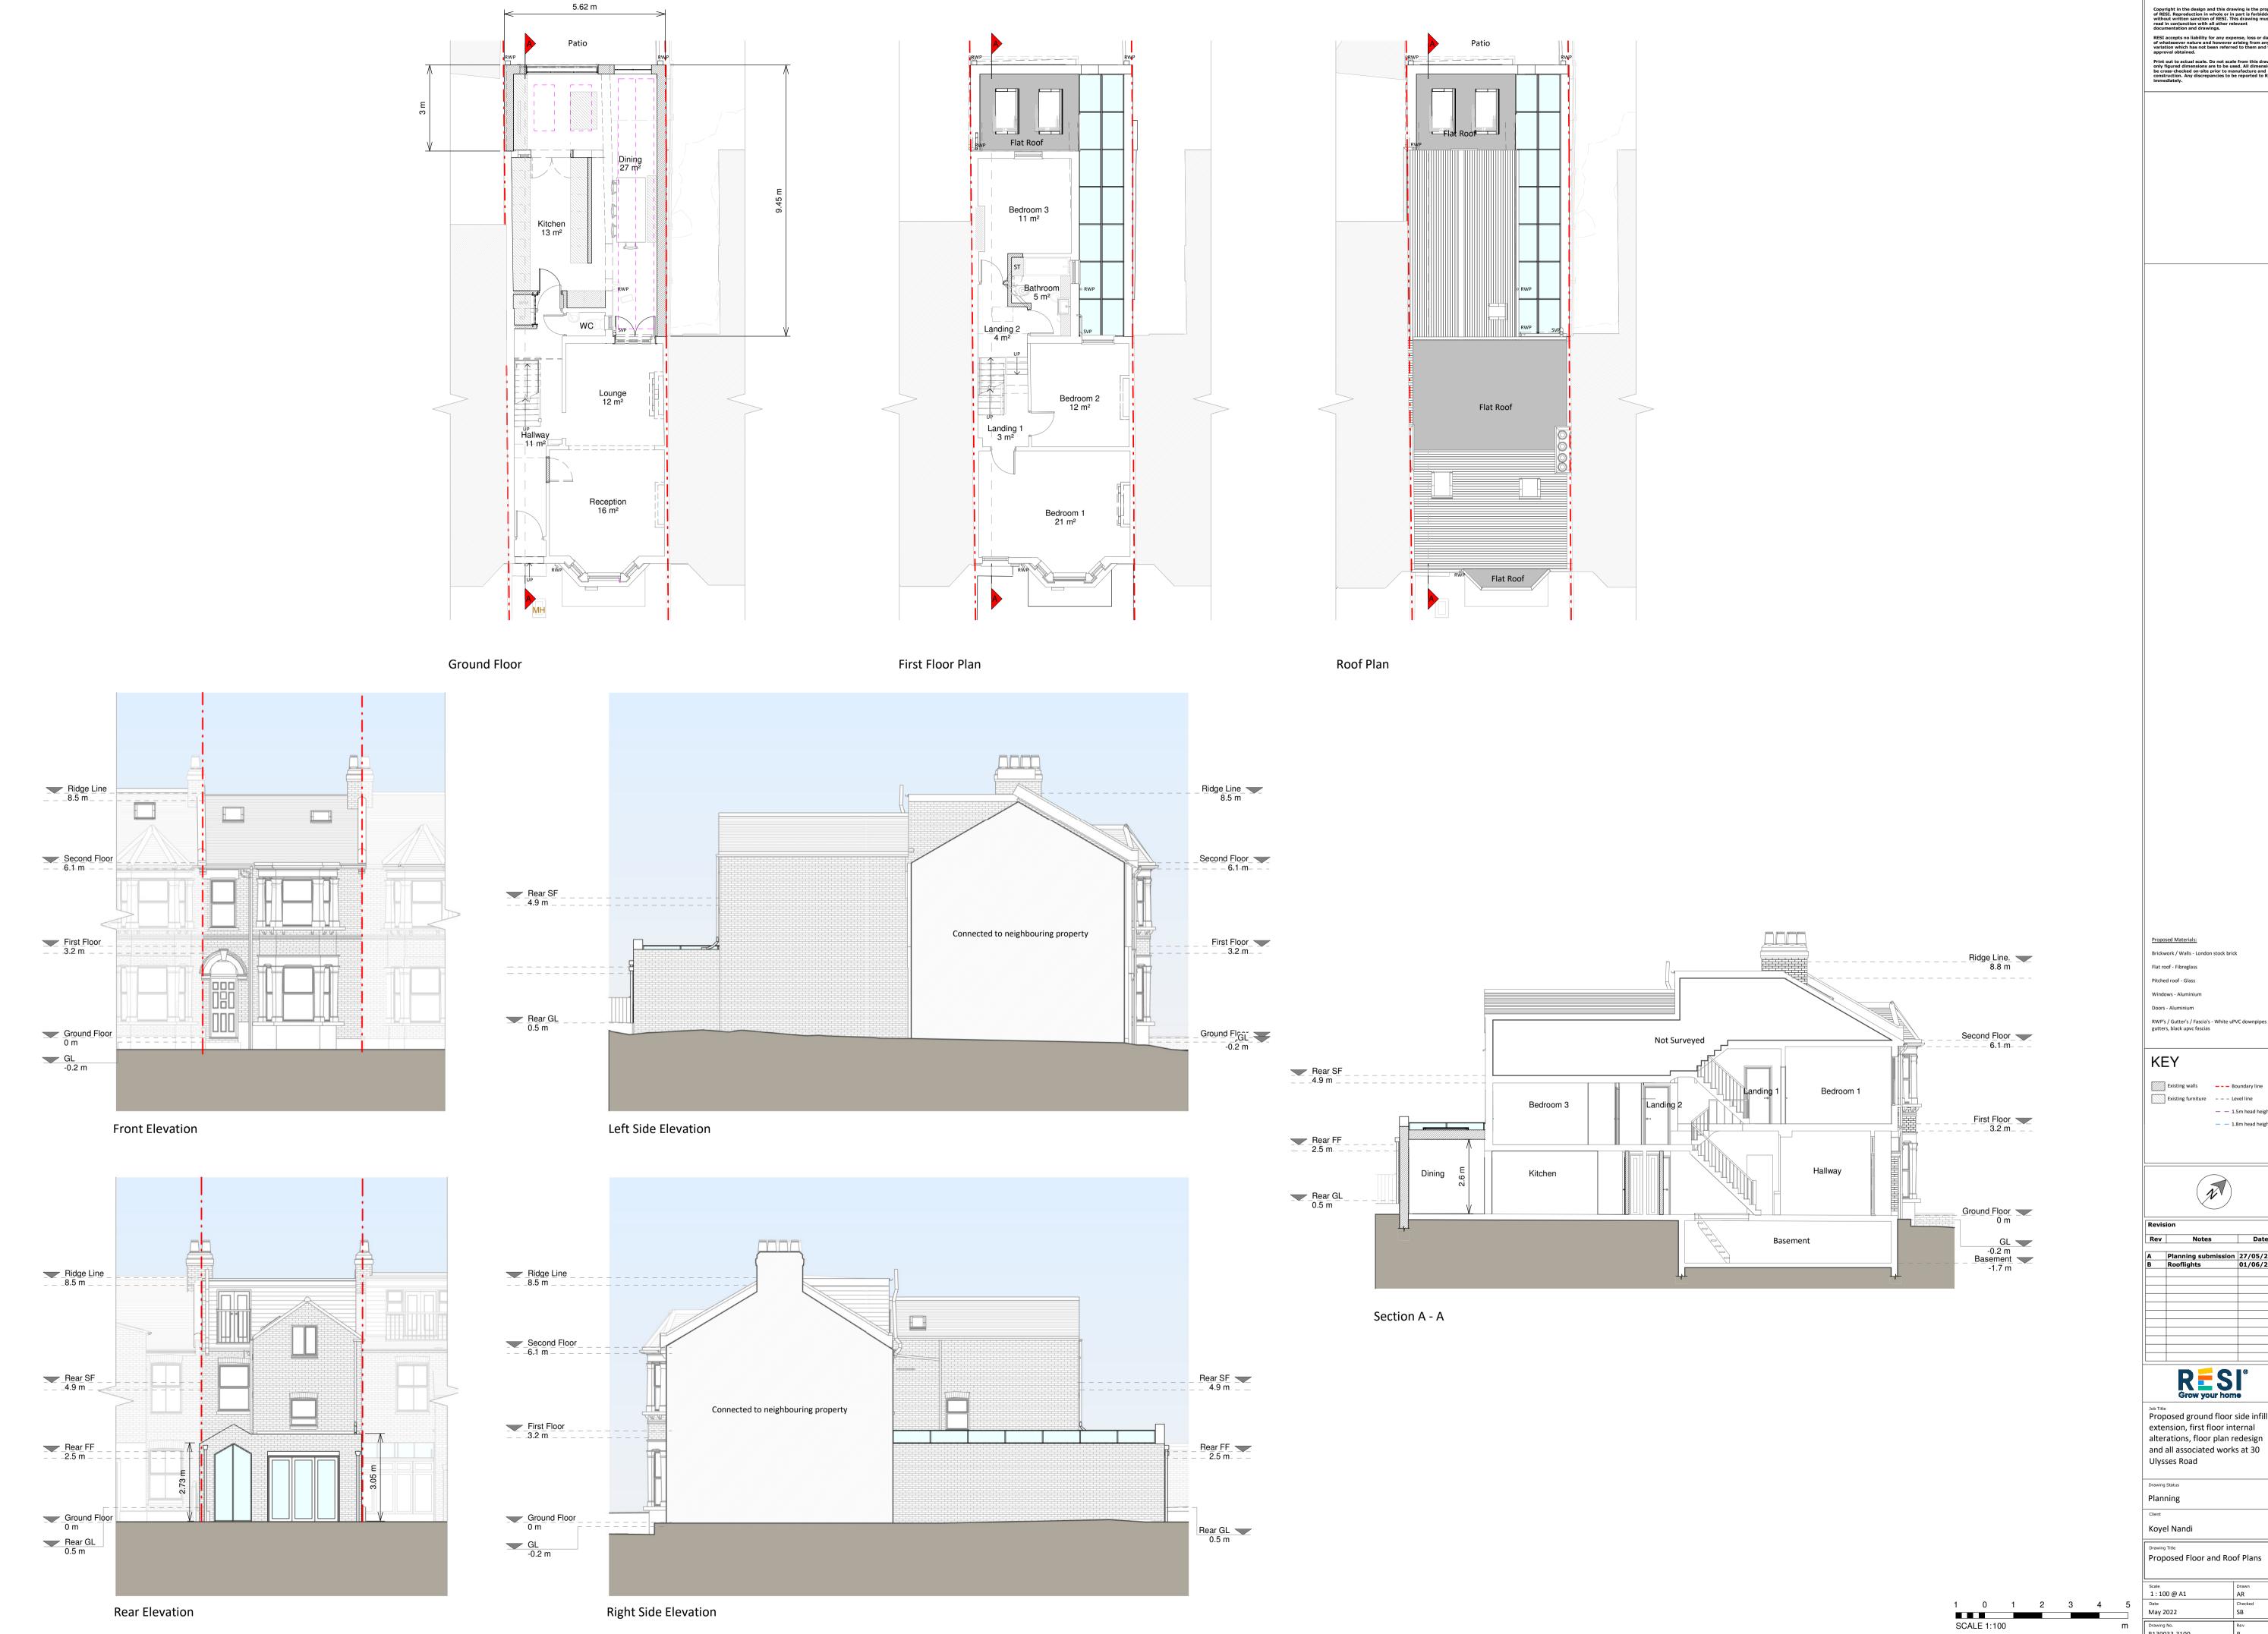

Planning

Koyel Nandi Existing Drawings

1:100 @ A1 Date May 2022

Drawing No. B139033-1100

Proposed Materials: Brickwork / Walls - London stock brick Flat roof - Fibreglass Pitched roof - Glass Windows - Aluminium Doors - Aluminium RWP's / Gutter's / Fascia's - White uPVC downpipes and gutters, black upvc fascias

KEY

Existing walls — — — Boundary line Existing furniture --- Level line 1.8m head height

Planning submission 27/05/2022 Rooflights 01/06/2022

RESI® Grow your home Proposed ground floor side infill extension, first floor internal

alterations, floor plan redesign and all associated works at 30 Ulysses Road

Planning

Koyel Nandi

1:100 @ A1 Date May 2022

Drawing No. B139033-3100