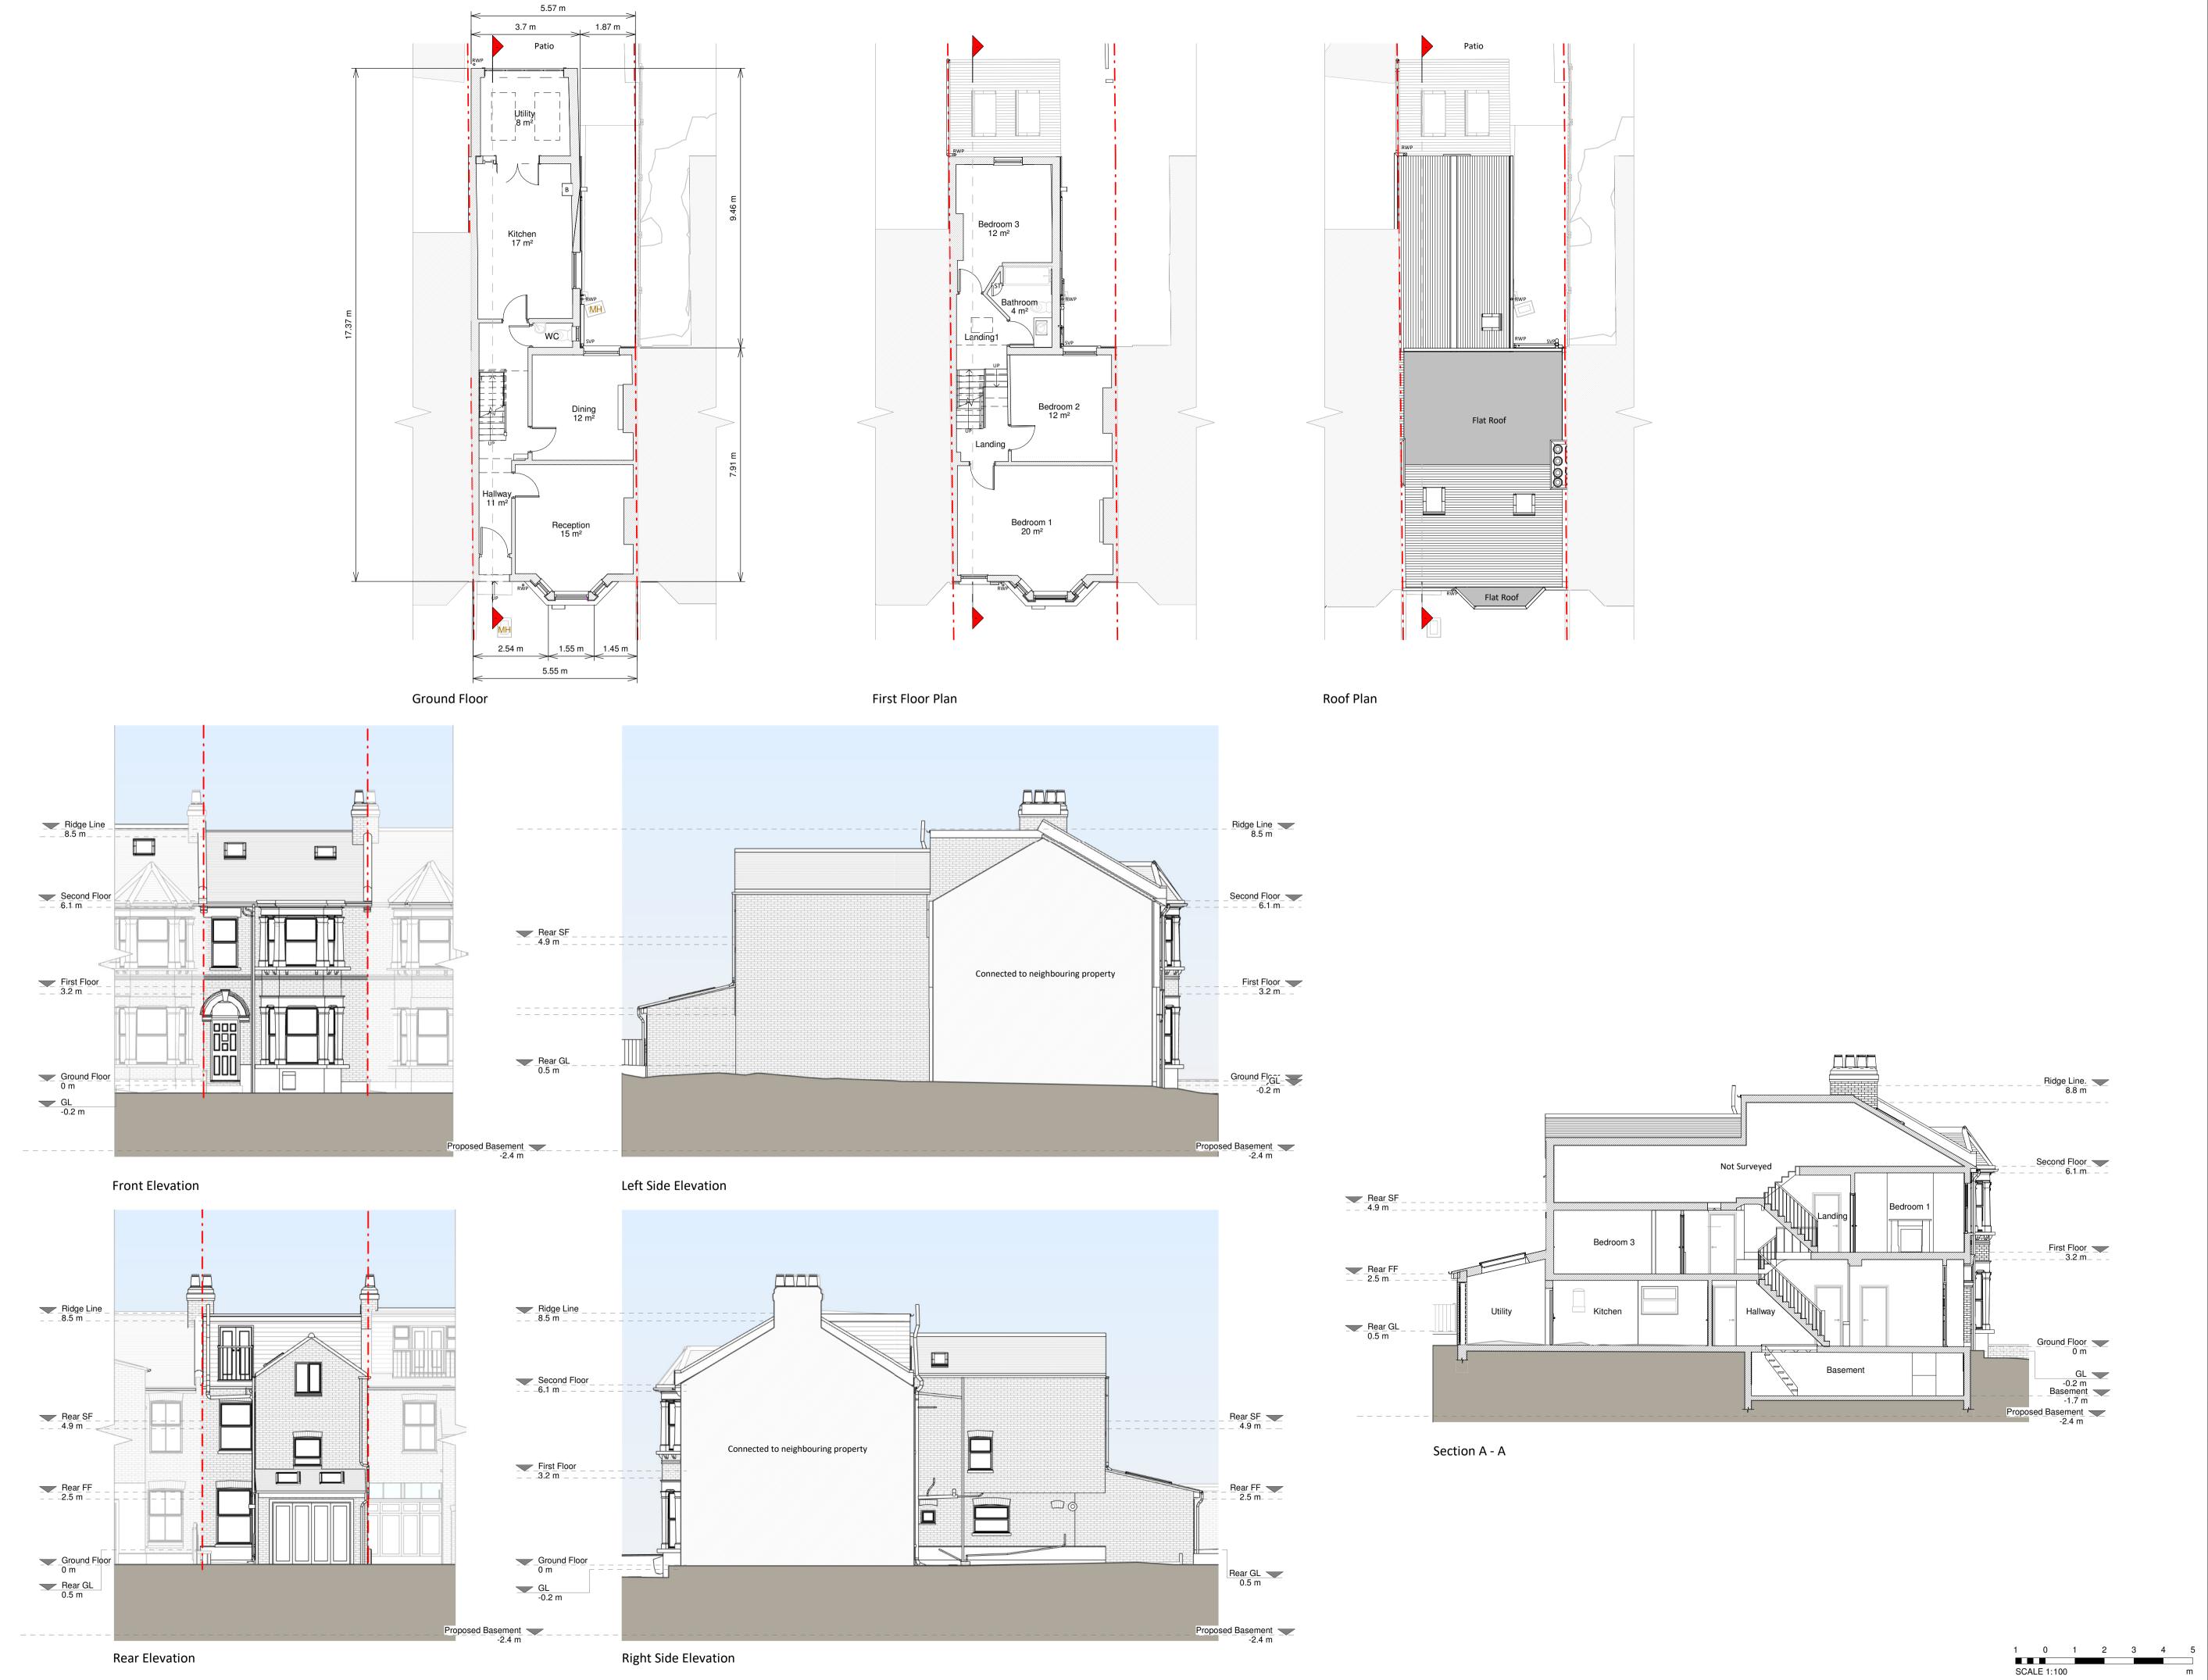

Existing Materials: Brickwork / Walls - Stock brick and yellow brick Flat roof - Fibreglass Windows - white upvc Doors - blue timber glazed

RWP's / Gutter's / Fascia's - White uPVC downpipes and gutters, black upvc fascias

KEY

Existing walls — — — Boundary line Existing furniture - - - Level line – 1.8m head height

Planning submission 27/05/2022

RESI® Proposed ground floor side infill extension, first floor internal

alterations, floor plan redesign and all associated works at 30 Ulysses Road

Planning

Koyel Nandi Existing Drawings

1:100 @ A1 Date May 2022

Drawing No. B139033-1100

Proposed Materials: Brickwork / Walls - London stock brick Flat roof - Fibreglass Pitched roof - Glass Windows - Aluminium Doors - Aluminium RWP's / Gutter's / Fascia's - White uPVC downpipes and gutters, black upvc fascias