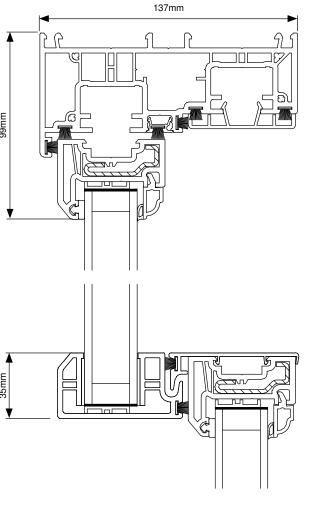

## THE ROSE COLLECTION - ULTIMATE ROSE: DETAILS

99mm

# **PLANNING**

Rev Date Revision Description Drw/Chk Replacement of Windows 3A West End Lane NW6 4NU New Sash Windows - Typical Details KAY MODÊN Use figured dimensions only. All levels and dimensions to be checked on site. This drawing is to be read in conjunction with all other relevant drawings and specifications. Kay Moden is a trading name of Kay Moden Limited.