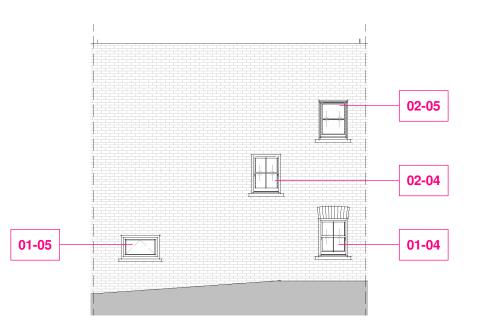

# **PLANNING**

**Proposed Front Elevation** 

4 Proposed Rear Elevation
1:100

Proposed Second Floor
1:100

Overall size: 780mm x 1025mm Split from Top: 512mm

Split from Top: 870mm

02-04

**Overall size:** 780mm x 1020mm **Split from Top:** 510mm

02-05

NOTES

DRAWING MAY BE SCALED FOR LOCAL AUTHORITY & PLANNING PURPOSES ONLY ALL DIMENSIONS TO BE CHECKED ON SITE .