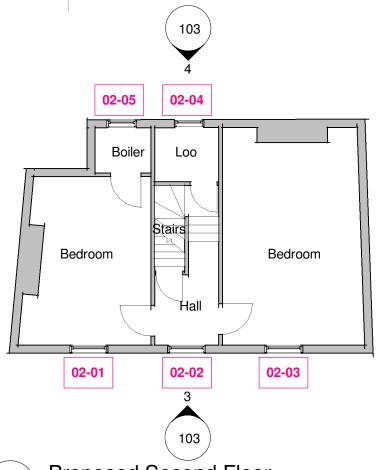

# **PLANNING**

**Proposed Front Elevation** 

4 Proposed Rear Elevation
1:100

Proposed Second Floor
1:100