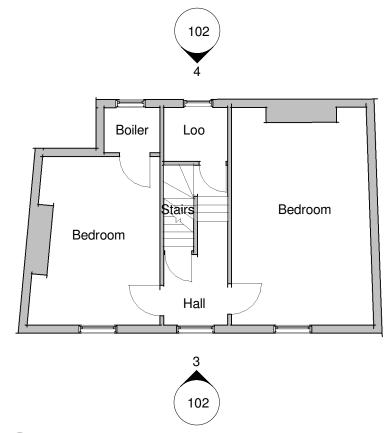

1 Existing First Floor

3 Existing Front Elevation

2 Existing Second Floor

4 Existing Rear Elevation

1:100

NOTES

ORIGINAL A3

DRAWING MAY BE SCALED FOR LOCAL AUTHORITY & PLANNING PURPOSES ONLY ALL DIMENSIONS TO BE CHECKED ON SITE . COPYRIGHT PROTECTED.

# **PLANNING**

**Proposed Front Elevation** 

4 Proposed Rear Elevation
1:100

Proposed Second Floor
1:100

# PLANNING PLANNING PLANNING PLANNING PLANNING PLANNING SCALE 1:100 DRAWING MAY BE SCALED FOR LOCAL AUTHORITY & PLANNING PURPOSES ONLY ALL DIMENSIONS TO BE CHECKED ON SITE . COPYRIGHT PROTECTED. SCALE 1:100 m