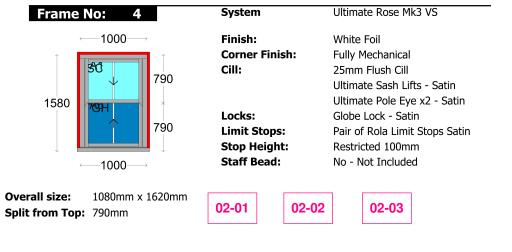

### Frame No: 1 Ultimate Rose Mk3 VS System **←**1080-Finish: White Foil **Corner Finish:** Fully Mechanical 25mm Flush Cill Cill: 870 Ultimate Sash Lifts - Satin 1740 Ultimate Pole Eye x2 - Satin Locks: Globe Lock - Satin **Limit Stops:** Pair of Rola Limit Stops Satin Stop Height: Restricted 100mm Staff Bead: No - Not Included -1080 Overall size: 1080mm x 1740mm 01-01 01-02 01-03

Overall size: 780mm x 1025mm Split from Top: 512mm

Split from Top: 870mm

02-04

**Overall size:** 780mm x 1020mm **Split from Top:** 510mm

02-05

NOTES

DRAWING MAY BE SCALED FOR LOCAL AUTHORITY & PLANNING PURPOSES ONLY ALL DIMENSIONS TO BE CHECKED ON SITE .