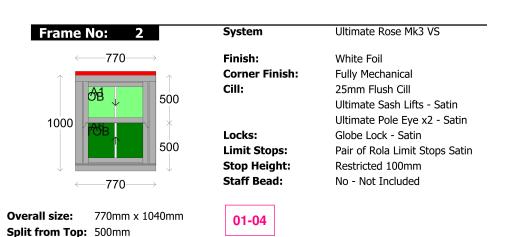

### Frame No: 1 Ultimate Rose Mk3 VS System **←**1080-Finish: White Foil **Corner Finish:** Fully Mechanical 25mm Flush Cill Cill: 870 Ultimate Sash Lifts - Satin 1740 Ultimate Pole Eye x2 - Satin Locks: Globe Lock - Satin **Limit Stops:** Pair of Rola Limit Stops Satin Stop Height: Restricted 100mm Staff Bead: No - Not Included -1080 Overall size: 1080mm x 1740mm 01-01 01-02 01-03

Overall size: 780mm x 1025mm Split from Top: 512mm

Split from Top: 870mm

02-04

**Overall size:** 780mm x 1020mm **Split from Top:** 510mm

02-05

NOTES

DRAWING MAY BE SCALED FOR LOCAL AUTHORITY & PLANNING PURPOSES ONLY ALL DIMENSIONS TO BE CHECKED ON SITE .