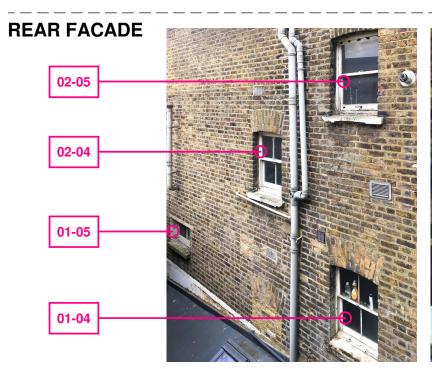

### Frame No: 1 Ultimate Rose Mk3 VS System **←**1080-Finish: White Foil **Corner Finish:** Fully Mechanical 25mm Flush Cill Cill: 870 Ultimate Sash Lifts - Satin 1740 Ultimate Pole Eye x2 - Satin Locks: Globe Lock - Satin **Limit Stops:** Pair of Rola Limit Stops Satin Stop Height: Restricted 100mm Staff Bead: No - Not Included -1080 Overall size: 1080mm x 1740mm 01-01 01-02 01-03

Overall size: 780mm x 1025mm Split from Top: 512mm

Split from Top: 870mm

02-04

**Overall size:** 780mm x 1020mm **Split from Top:** 510mm

02-05

NOTES

DRAWING MAY BE SCALED FOR LOCAL AUTHORITY & PLANNING PURPOSES ONLY ALL DIMENSIONS TO BE CHECKED ON SITE .