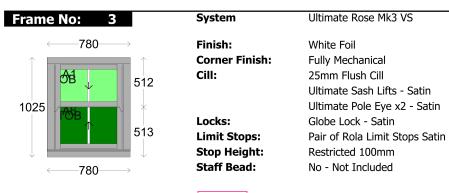

Overall size: 780mm x 1025mm Split from Top: 512mm

Split from Top: 870mm

02-04

**Overall size:** 780mm x 1020mm **Split from Top:** 510mm

02-05

NOTES

DRAWING MAY BE SCALED FOR LOCAL AUTHORITY & PLANNING PURPOSES ONLY ALL DIMENSIONS TO BE CHECKED ON SITE .