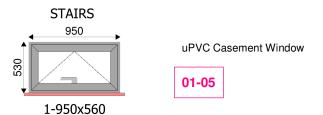

ings and specifications. Kay Moden is a trading name of Kay Moden Limited.

© Kay Moden Limited. All rights reserved. mail@kaymoden.co.uk www.kaymoden.co.uk PROJECT No DRAWN CHECKED As indicated @A3 31/05/22 22-042 ΑJ KM DRAWING No STATUS

22-042-KM-A-105

### Frame No: 1 Ultimate Rose Mk3 VS System **←**1080-Finish: White Foil **Corner Finish:** Fully Mechanical 25mm Flush Cill Cill: 870 Ultimate Sash Lifts - Satin 1740 Ultimate Pole Eye x2 - Satin Locks: Globe Lock - Satin **Limit Stops:** Pair of Rola Limit Stops Satin Stop Height: Restricted 100mm Staff Bead: No - Not Included -1080 Overall size: 1080mm x 1740mm 01-01 01-02 01-03





Overall size: 780mm x 1025mm Split from Top: 512mm

Split from Top: 870mm

02-04





**Overall size:** 780mm x 1020mm **Split from Top:** 510mm

02-05



NOTES

DRAWING MAY BE SCALED FOR LOCAL AUTHORITY & PLANNING PURPOSES ONLY ALL DIMENSIONS TO BE CHECKED ON SITE .

# **PLANNING**

ORIGINAL A3

| Rev Date Re                                                                                                    | evision Description                                                                                                                      |                                                                                 |        | Drw/Chl |
|----------------------------------------------------------------------------------------------------------------|------------------------------------------------------------------------------------------------------------------------------------------|-----------------------------------------------