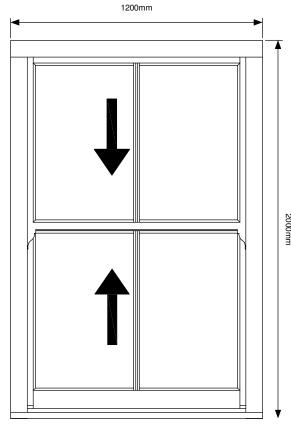

### Frame No: 1 Ultimate Rose Mk3 VS System **←**1080-Finish: White Foil **Corner Finish:** Fully Mechanical 25mm Flush Cill Cill: 870 Ultimate Sash Lifts - Satin 1740 Ultimate Pole Eye x2 - Satin Locks: Globe Lock - Satin **Limit Stops:** Pair of Rola Limit Stops Satin Stop Height: Restricted 100mm Staff Bead: No - Not Included -1080 Overall size: 1080mm x 1740mm 01-01 01-02 01-03