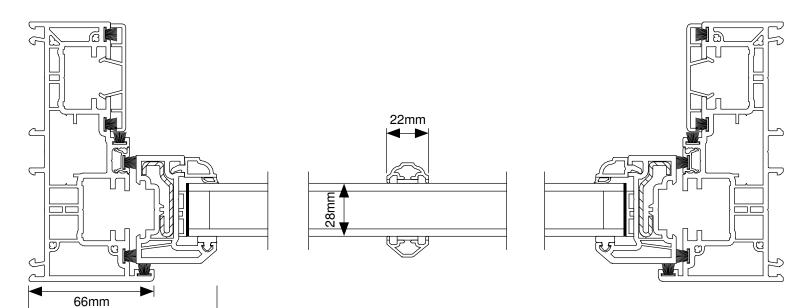

## THE ROSE COLLECTION - ULTIMATE ROSE: DETAILS

99mm

# **PLANNING**

Rev Date Revision Description Drw/Chk Replacement of Windows 3A West End Lane NW6 4NU New Sash Windows - Typical Details KAY MODÊN Use figured dimensions only. All levels and dimensions to be checked on site. This drawing is to be read in conjunction with all other relevant drawings and specifications. Kay Moden is a trading name of Kay Moden Limited.