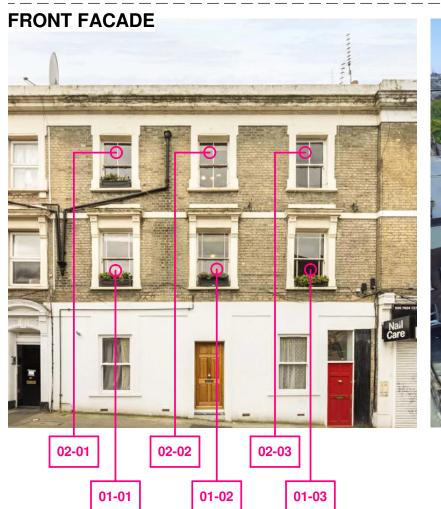

### Frame No: 1 Ultimate Rose Mk3 VS System **←**1080-Finish: White Foil **Corner Finish:** Fully Mechanical 25mm Flush Cill Cill: 870 Ultimate Sash Lifts - Satin 1740 Ultimate Pole Eye x2 - Satin Locks: Globe Lock - Satin **Limit Stops:** Pair of Rola Limit Stops Satin Stop Height: Restricted 100mm Staff Bead: No - Not Included -1080 Overall size: 1080mm x 1740mm 01-01 01-02 01-03