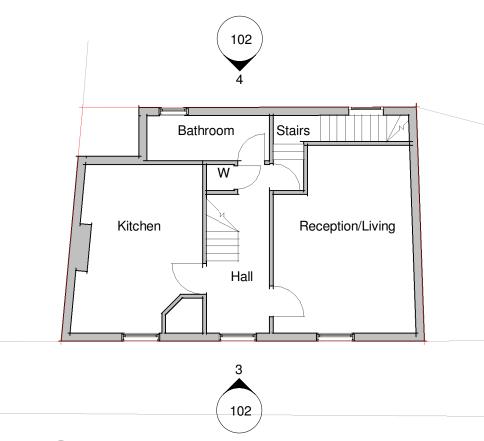

1 Existing First Floor

3 Existing Front Elevation

2 Existing Second Floor

4 Existing Rear Elevation

1:100

NOTES

ORIGINAL A3

DRAWING MAY BE SCALED FOR LOCAL AUTHORITY & PLANNING PURPOSES ONLY ALL DIMENSIONS TO BE CHECKED ON SITE . COPYRIGHT PROTECTED.

# PLANNING PLANNING PLANNING PLANNING PLANNING PLANNING SCALE 1:100 DRAWING MAY BE SCALED FOR LOCAL AUTHORITY & PLANNING PURPOSES ONLY ALL DIMENSIONS TO BE CHECKED ON SITE . COPYRIGHT PROTECTED. SCALE 1:100 m

### NOTES

ORIGINAL A3

DRAWING MAY BE SCALED FOR LOCAL AUTHORITY & PLANNING PURPOSES ONLY ALL DIMENSIONS TO BE CHECKED ON SITE . COPYRIGHT PROTECTED.