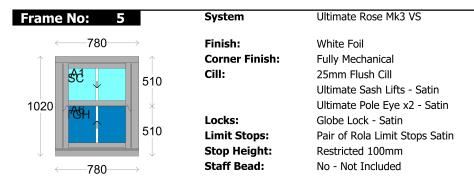

Overall size: 780mm x 1025mm Split from Top: 512mm

Split from Top: 870mm

02-04

**Overall size:** 780mm x 1020mm **Split from Top:** 510mm

02-05

NOTES

DRAWING MAY BE SCALED FOR LOCAL AUTHORITY & PLANNING PURPOSES ONLY ALL DIMENSIONS TO BE CHECKED ON SITE .