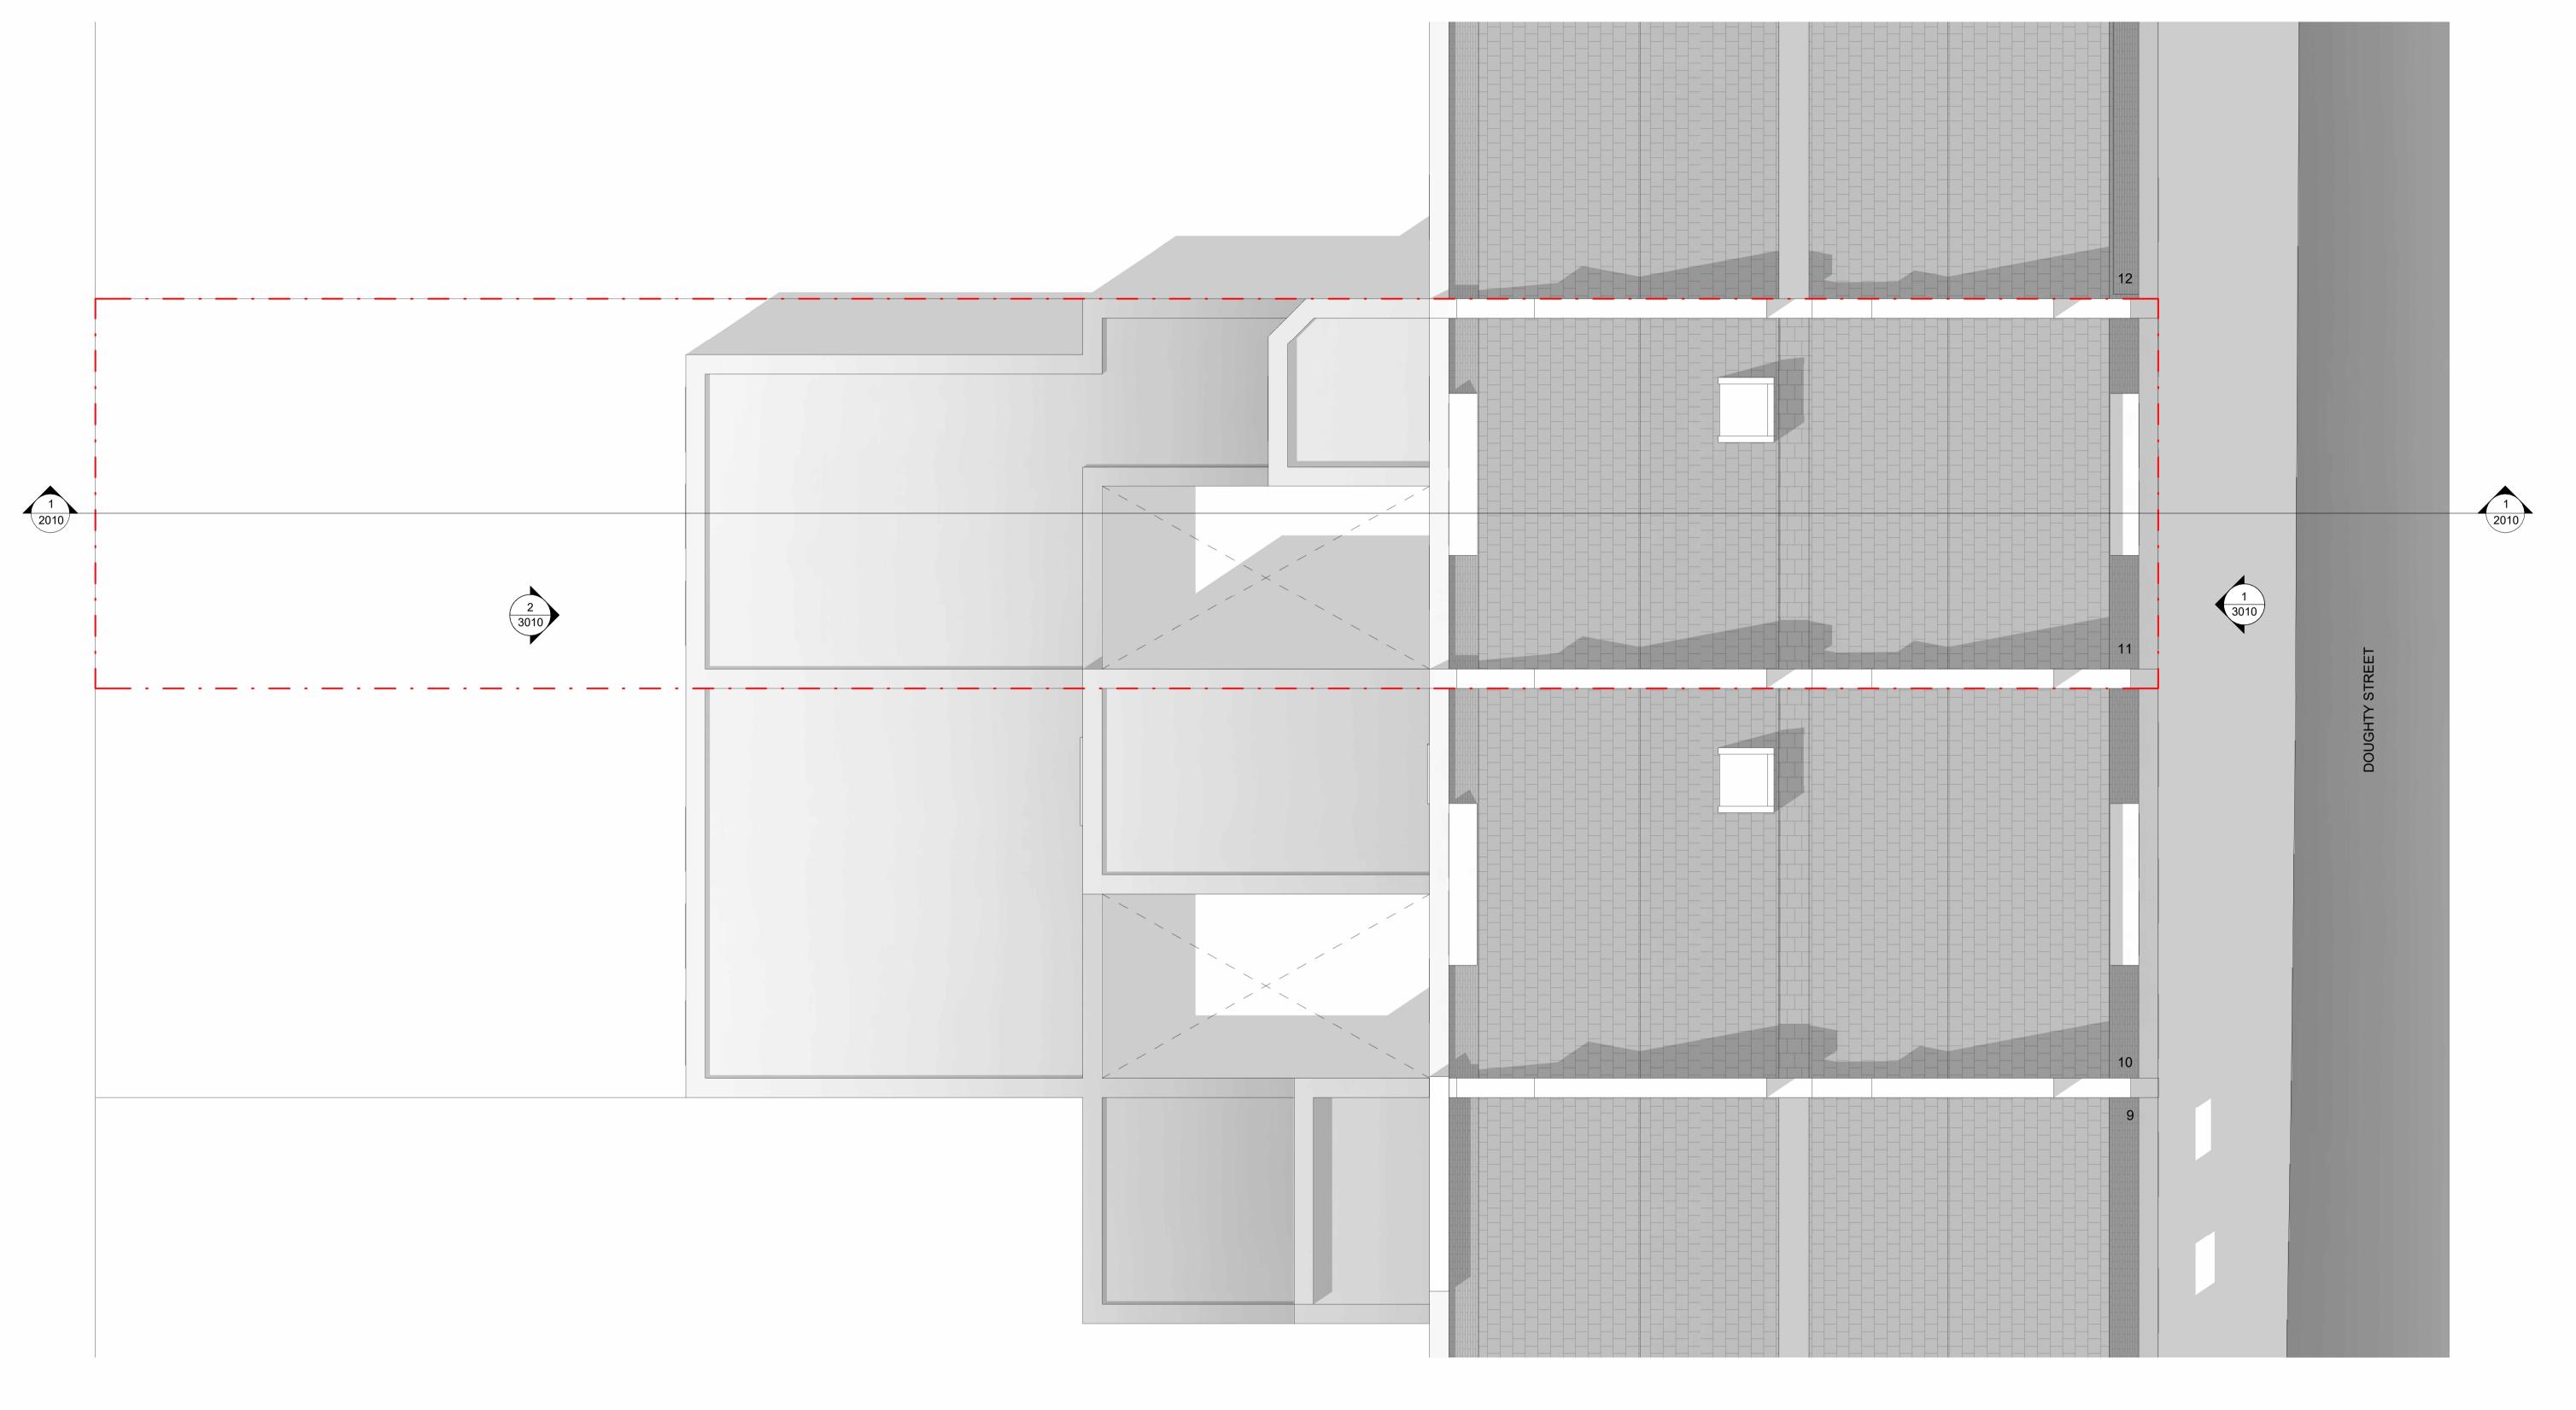

No. 11 Roof Plan - Existing
1:50

| Drawing Reference:         | ·           | Drawing Status:             | R | Rev Date Note               | СНК | (D                                                                                                                                                                                                                             |                                                                                                                                                                                                                     |       |                              |
|----------------------------|-------------|-----------------------------|---|-----------------------------|-----|--------------------------------------------------------------------------------------------------------------------------------------------------------------------------------------------------------------------------------|---------------------------------------------------------------------------------------------------------------------------------------------------------------------------------------------------------------------|-------|------------------------------|
|                            |             |                             | P | 21 29.11.2021 COORDINATION  | JG  | Notes:                                                                                                                                                                                                                         |                                                                                                                                                                                                                     |       | 1                            |
| 2109-HOST-ZZ-XX-DR-A-1010  | <b>P3</b>   | PLANNING                    | P | 2 10.12.2021 DRAFT PLANNING | JG  | Hotes.                                                                                                                                                                                                                         |                                                                                                                                                                                                                     | 1m 5m | hoct                         |
|                            |             |                             | P | 23 20.01.2022 PLANNING      | JG  |                                                                                                                                                                                                                                |                                                                                                                                                                                                                     |       |                              |
|                            | Revision    | Drawing Title:              |   |                             |     | GENERAL NOTES:                                                                                                                                                                                                                 | PROJECT SPECIFIC NOTES:                                                                                                                                                                                             | _     |                              |
| Scale @A1: 1 : 50          | Issue Date: | No. 44 Doof Dlog. Eviction  |   |                             |     | Dimensions, areas and levels where given are only approximate and subject to site survey. All dimensions are to be checked on site. Any discrepancies or variations are to be reported to the architect before work commences. | - The locations of the panels are indicative for planning purposes only. A detailed methodology for their installation and maintenance is to be undertaken by the contractor prior to any installation taken place. |       |                              |
|                            |             | No. 11 Roof Plan - Existing |   |                             |     |                                                                                                                                                                                                                                |                                                                                                                                                                                                                     |       |                              |
| Drawn By:JG Checked By: JG | 20.01.2022  |                             |   |                             |     | Electronic data / drawings are issued as "read only" and should not be interrogated                                                                                                                                            | installation and maintenance is to be undertaken by the contractor prior to any installation taken place.                                                                                                           | NODTH |                              |
| Project Title              | •           | Client:                     |   |                             |     | for measurement. All dimensions and levels should be read, only from those                                                                                                                                                     | - The roofscape of the buildings is drawn accurately however windows and other details may differ                                                                                                                   | NORTH | www.host-architecture.co.uk  |
| Troject ride.              |             |                             |   |                             |     | values stated in text, on the drawing. DO NOT SCALE OFF THIS DRAWING                                                                                                                                                           | marginally from those on site as a full measured survey of the buildings has not been undertaken.                                                                                                                   |       | info@boot architecture.co.uk |
| 2109 - Doughty Street      |             | Doughty Street Chambers     |   |                             |     |                                                                                                                                                                                                                                | g,                                                                                                                                                                                                                  |       | info@host-architecture.co.uk |
| = 100 Doughty Officer      |             | Doughty Chook Chambolo      |   |                             |     |                                                                                                                                                                                                                                |                                                                                                                                                                                                                     |       |                              |