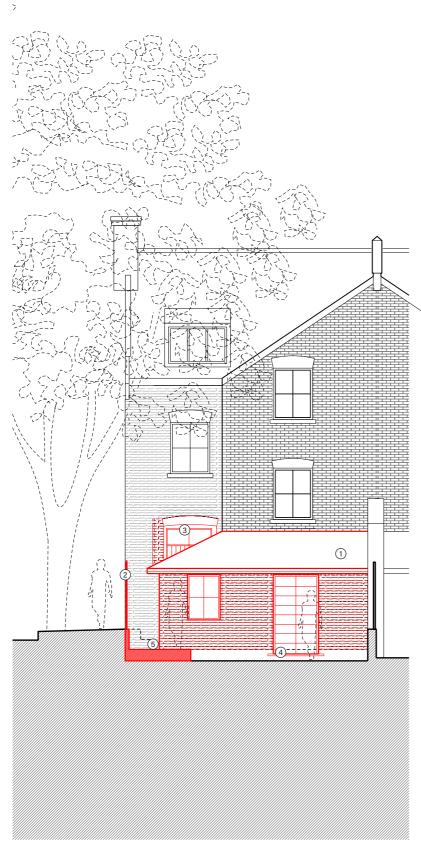

### Legend

| ine (The Site)             |
|----------------------------|
| d Structure                |
| d Fittings                 |
| d Structure (in elevation) |
| h hatch)                   |
| o hatch)                   |
|                            |

Notes

- Proposed new brick wall (same height as existing timber fence), proposed Red brick to match existing brick of the flank wall of the property, along Narcissus Road.
- ③ Proposed new extension (only roof visible from street level).
- (4) Proposed new dark timber door gate.

31.05.22 - Rev 1 (Flank wall window removed) 04.04.22 - Rev 0 (Planning Application) Flat 1 - No. 26 Pandora Rd, London, NW6 1TT Project Address Client: Mrs & Mr Harvey Proposed NorthEast (Side) Elevation Drawing Title: Planning Drawing Status: 1:100 @A3 / 1:50 @A1 Scale March 2022 Date: 500\_03 Drawing Number: 0m 0.5m 1m 3m 4m