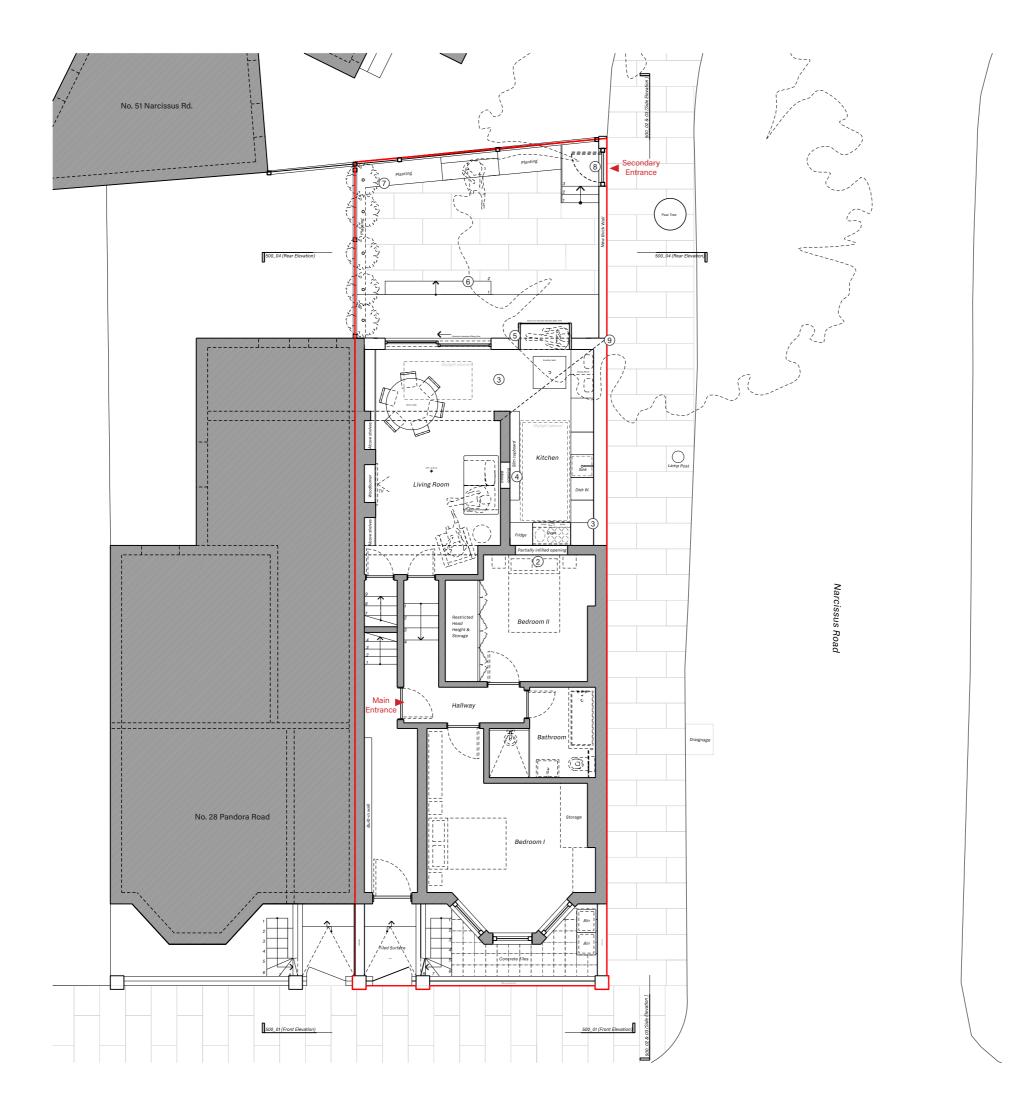

No. 24 Pandora Road

r-----

|       | Ownership boundary line (The Site)                                                                                                                 |
|-------|----------------------------------------------------------------------------------------------------------------------------------------------------|
|       | Demolished/ Removed Structure                                                                                                                      |
|       | Demolished/ Removed Fittings                                                                                                                       |
|       | Demolished/ Removed Structure (in elevation)                                                                                                       |
|       | Existing Structure (with hatch)                                                                                                                    |
|       | Proposed Structure (no hatch)                                                                                                                      |
| Notes |                                                                                                                                                    |
| 1     | Proposed new traditional-style window.                                                                                                             |
| 2     | Proposed partial infill with top glazing.                                                                                                          |
| 3     | Proposed new extension.                                                                                                                            |
| 4     | Proposed infill.                                                                                                                                   |
| 5     | Proposed window seat (glazed oriel).                                                                                                               |
| 6     | Proposed enlarged steps & new stone pavers.                                                                                                        |
| 7     | Proposed new planting to reduce overlooking.                                                                                                       |
| 8     | Proposed new relocated gate entrance door with new stair.                                                                                          |
| 9     | Proposed new brick wall (same height as existing timber fence), proposed Red Brick to match existing brick of the flank wall along Narcissus Road. |

#### 31.05.22 - Rev 1 (Flank wall window removed)

| 04.04.22 - Rev 0 (Plannin                                                                                                                                                                         |                                                                                                                                                                                                                           |   |
|---------------------------------------------------------------------------------------------------------------------------------------------------------------------------------------------------|---------------------------------------------------------------------------------------------------------------------------------------------------------------------------------------------------------------------------|---|
| Project Address:                                                                                                                                                                                  | Flat 1 - No. 26 Pandora Rd, London,<br>NW6 1TT                                                                                                                                                                            |   |
| Client:                                                                                                                                                                                           | Mrs & Mr Harvey                                                                                                                                                                                                           |   |
| Drawing Title:                                                                                                                                                                                    | Proposed Ground Floor Plan                                                                                                                                                                                                |   |
| Drawing Status:                                                                                                                                                                                   | Planning                                                                                                                                                                                                                  |   |
| Scale                                                                                                                                                                                             | 1:100 @A3 / 1:50 @A1                                                                                                                                                                                                      |   |
| Date:                                                                                                                                                                                             | April 2022                                                                                                                                                                                                                |   |
| Drawing Number:                                                                                                                                                                                   | 300_01                                                                                                                                                                                                                    |   |
| om of                                                                                                                                                                                             | 1 1 1 1<br>0.5m 1m 2m 3m 4                                                                                                                                                                                                | m |
|                                                                                                                                                                                                   |                                                                                                                                                                                                                           |   |
| 93 Elm Park Gardens, SW10 9QW, London                                                                                                                                                             | T.: +44 7413176181 E.: a.laura.nica@gmail.com                                                                                                                                                                             |   |
| Laura Nica Studio                                                                                                                                                                                 |                                                                                                                                                                                                                           |   |
| No Implied license exists. All dimensions shou<br>dimensions to be checked on site by the contr<br>drawings. All work must comply with relevant<br>errors and omissions to be reported to the arc | Id not be used to calculate areas for the purposes of valuation. All<br>actor and such dimensions to be their responsability. Do not scale<br>British Standards and Building Regulations requirements. Drawing<br>hitect. | s |