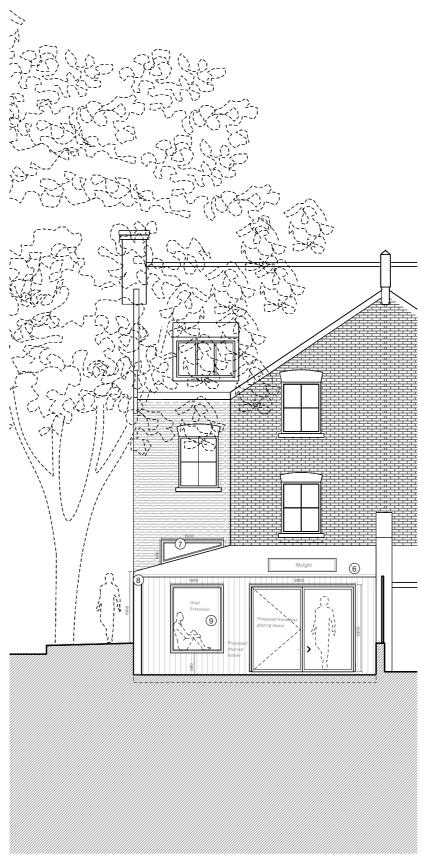

Proposed Side Elevation

### Legend

| ine (The Site)             |
|----------------------------|
| d Structure                |
| d Fittings                 |
| d Structure (in elevation) |
| h hatch)                   |
| o hatch)                   |
|                            |

Notes

- Proposed new brick wall (same height as existing timber fence), proposed Red brick to match existing brick of the flank wall of the property, along Narcissus Road.
- ③ Proposed new extension (only roof visible from street level).
- (4) Proposed new dark timber door gate.

31.05.22 - Rev 1 (Flank wall window removed) 04.04.22 - Rev 0 (Planning Application) Flat 1 - No. 26 Pandora Rd, London, NW6 1TT Project Address Client: Mrs & Mr Harvey Proposed NorthEast (Side) Elevation Drawing Title: Planning Drawing Status: 1:100 @A3 / 1:50 @A1 Scale March 2022 Date: 500\_03 Drawing Number: 0m 0.5m 1m 3m 4m

93 Elm Park Gardens, SW10 9QW, London T.: +44 7413176181 E: a.laura.nica@gmal Laura Nica Studio

No implied licence exists, all dimensions about not be used to calculate zeros for the purposes of valuation Al monoports be a context of the exist of the context or and such dimensions to be their context of the drawings, All work must comply with relevant British Standards and Bullding Regulations requirements. Drawings errors and omissions to be reported to the excitence.