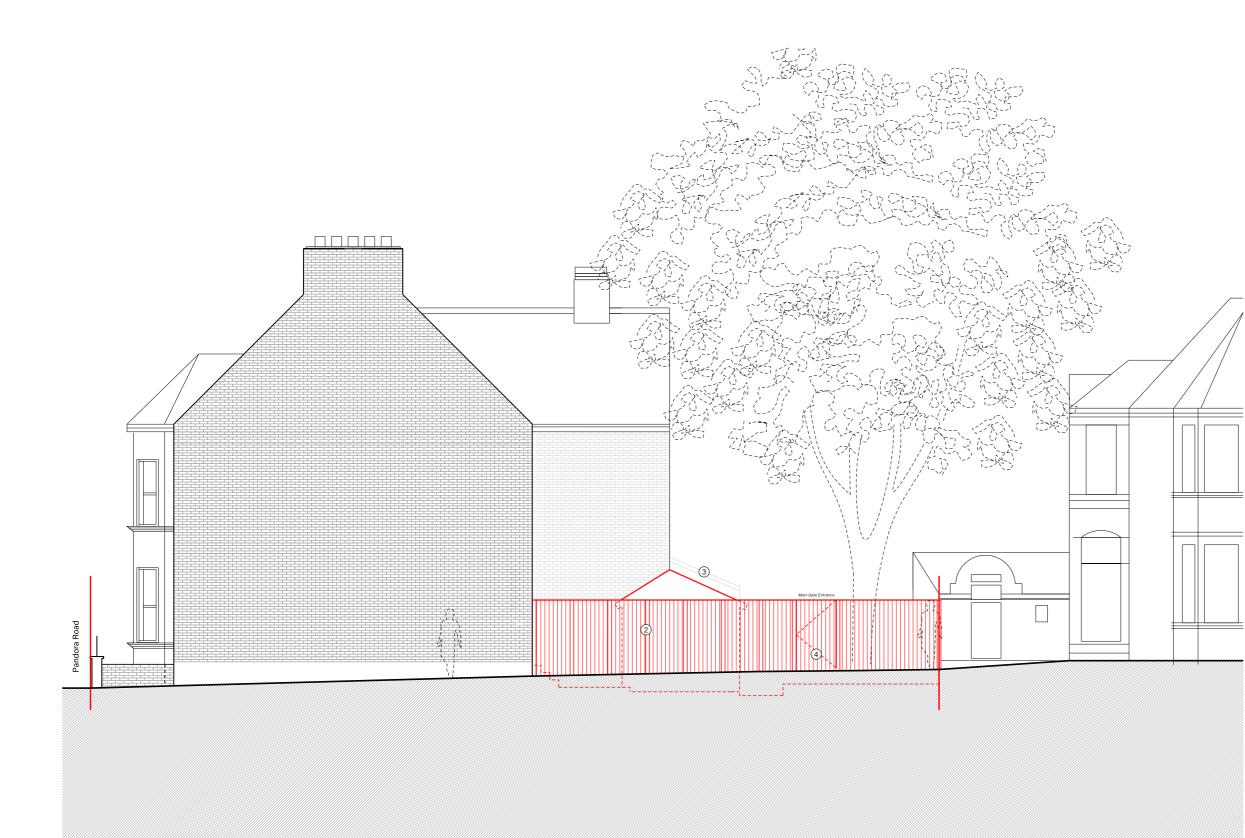

Existing/ Demolition Side Elevation

#### 31.05.22 - Rev 1 (Flank wall window removed)

| Project Address:                                                                                                                                                                       | Flat 1 - No. 26 Pandora Rd, London,<br>NW6 1TT                                                                                                                                                                                           |
|----------------------------------------------------------------------------------------------------------------------------------------------------------------------------------------|------------------------------------------------------------------------------------------------------------------------------------------------------------------------------------------------------------------------------------------|
| Client:                                                                                                                                                                                | Mrs & Mr Harvey                                                                                                                                                                                                                          |
| Drawing Title:                                                                                                                                                                         | Demolition/ NorthEast (Side)<br>Elevation                                                                                                                                                                                                |
| Drawing Status                                                                                                                                                                         | Planning                                                                                                                                                                                                                                 |
| Scale                                                                                                                                                                                  | 1:100 @A3 / 1:50 @A1                                                                                                                                                                                                                     |
| Date:                                                                                                                                                                                  | March 2022                                                                                                                                                                                                                               |
| Drawing Number:                                                                                                                                                                        | 500_02                                                                                                                                                                                                                                   |
| c                                                                                                                                                                                      | Dm 0.5m 1m 2m 3m 4m                                                                                                                                                                                                                      |
| L                                                                                                                                                                                      |                                                                                                                                                                                                                                          |
| 93 Elm Park Gardens, SW10 9QW, Lond                                                                                                                                                    | Ion T.: +44 7413176181 E.: a.laura.nica@gmail.com                                                                                                                                                                                        |
| Laura Nica Studio                                                                                                                                                                      |                                                                                                                                                                                                                                          |
| No Implied license exists. All dimensions si<br>dimensions to be checked on site by the co<br>drawings. All work must comply with releva<br>errors and omissions to be reported to the | hould not be used to calculate areas for the purposes of valuation. All<br>ontractor and such dimensions to be their responsability. Do not scale<br>ant British Standards and Bullding Regulations requirements. Drawings<br>architect. |

Notes

- Proposed new brick wall (same height as existing timber fence), proposed Red brick to match existing brick of the flank wall of the property, along Narcissus Road.
- ③ Proposed new extension (only roof visible from street level).
- (4) Proposed new dark timber door gate.