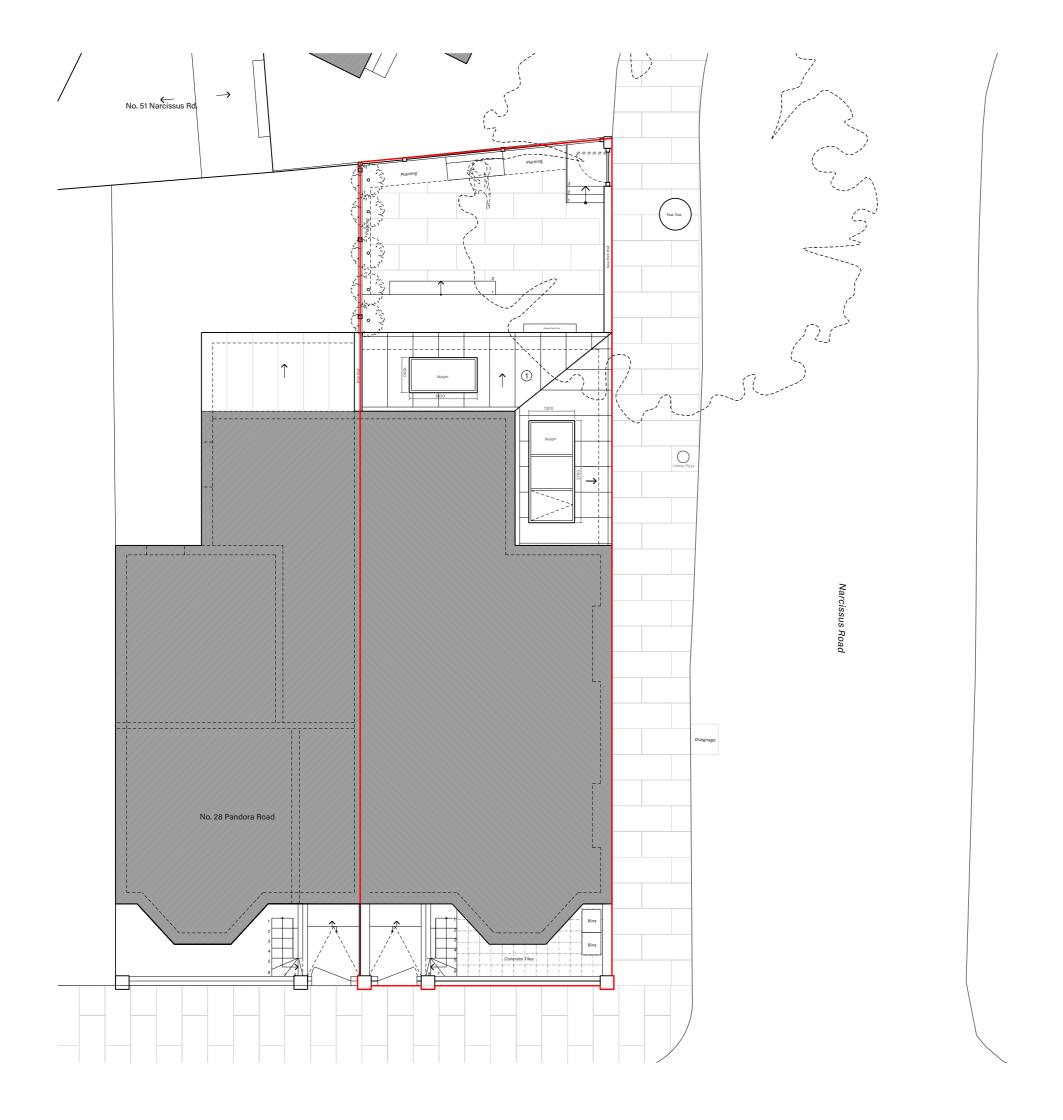

### 31.05.22 - Rev 1 (Flank wall window removed)

| 04.04.22 - Nev 0 (Flam                                                                                                                                                                      |                                                                                                                                                                                                                                      |
|---------------------------------------------------------------------------------------------------------------------------------------------------------------------------------------------|--------------------------------------------------------------------------------------------------------------------------------------------------------------------------------------------------------------------------------------|
| Project Address:                                                                                                                                                                            | Flat 1 - No. 26 Pandora Rd, London,<br>NW6 1TT                                                                                                                                                                                       |
| Client:                                                                                                                                                                                     | Mrs & Mr Harvey                                                                                                                                                                                                                      |
| Drawing Title:                                                                                                                                                                              | Demolition/ Existing Ground Floor<br>Plan                                                                                                                                                                                            |
| Drawing Status:                                                                                                                                                                             | Planning                                                                                                                                                                                                                             |
| Scale                                                                                                                                                                                       | 1:100 @A3 / 1:50 @A1                                                                                                                                                                                                                 |
| Date:                                                                                                                                                                                       | April 2022                                                                                                                                                                                                                           |
| Drawing Number:                                                                                                                                                                             | 200_01                                                                                                                                                                                                                               |
|                                                                                                                                                                                             | n 1 1 1 1 1 1 1 1 1 1 1 1 1 1 1 1 1 1 1                                                                                                                                                                                              |
| L                                                                                                                                                                                           |                                                                                                                                                                                                                                      |
| 93 Elm Park Gardens, SW10 9QW, Londo                                                                                                                                                        | n T.: +44 7413176181 E.: a.laura.nlca@gmall.com                                                                                                                                                                                      |
| Laura Nica Studio                                                                                                                                                                           |                                                                                                                                                                                                                                      |
| No Implied license exists. All dimensions sho<br>dimensions to be checked on site by the cor<br>drawings. All work must comply with relevan<br>errors and omissions to be reported to the a | ould not be used to calculate areas for the purposes of valuation. All<br>ntractor and such dimensions to be their responsability. Do not scale<br>nt British Standards and Building Regulations requirements. Drawings<br>rchitect. |