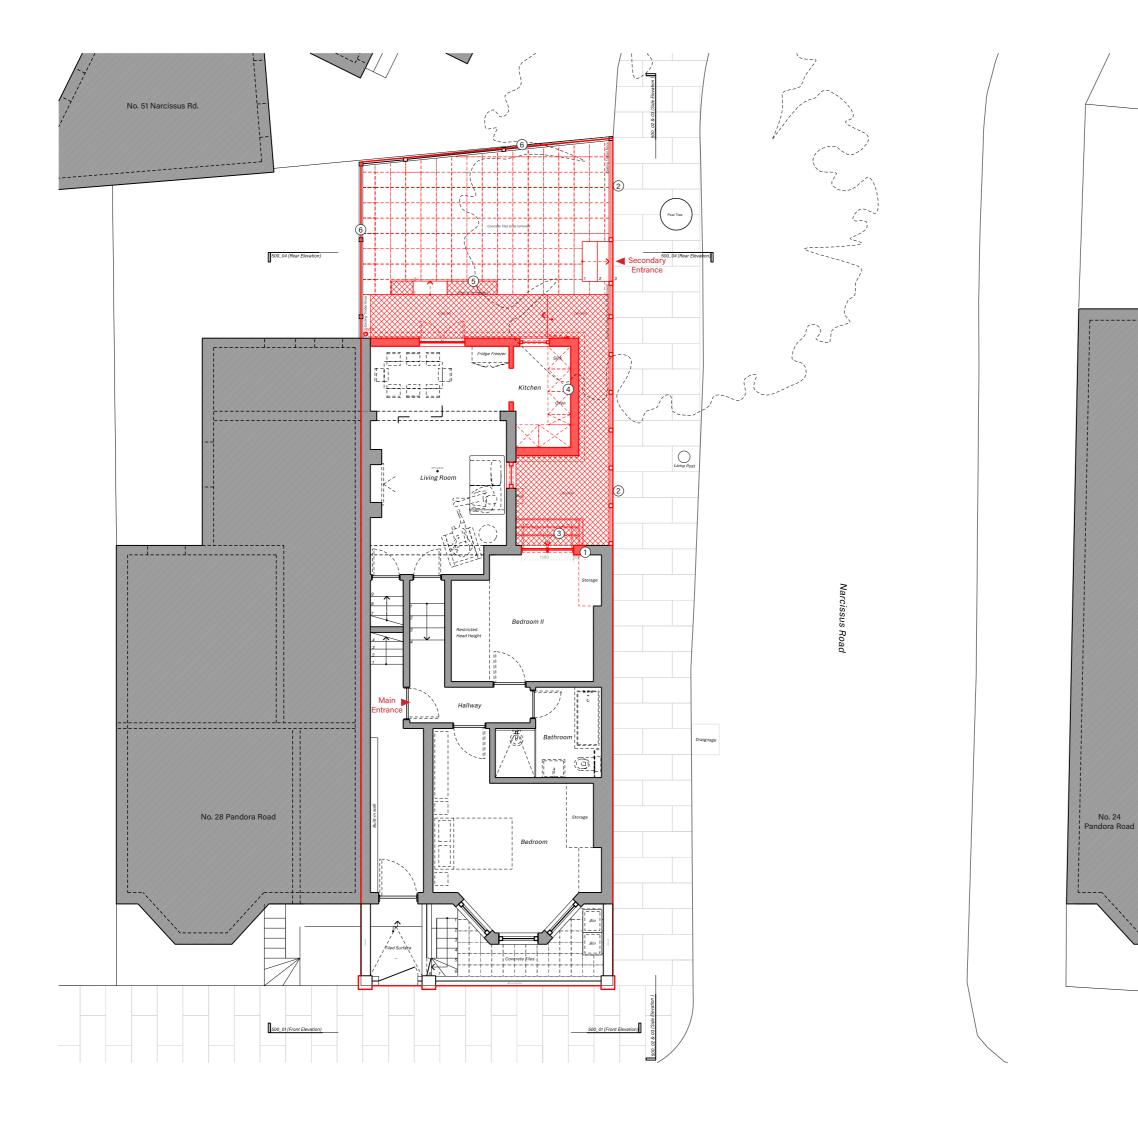

## Legend

| _ | Ownership boundary line (The Site)           |
|---|----------------------------------------------|
|   | Demolished/ Removed Structure                |
|   | Demolished/ Removed Fittings                 |
|   | Demolished/ Removed Structure (in elevation) |
|   | Existing Structure (with hatch)              |
|   | Proposed Structure (no hatch)                |
|   |                                              |

## Notes

| 2 | Proposed demolition of existing timber fence along<br>Narcissus Road.                                                                                                                                                                                                                                                                                                                                                                                                                                                                                                                                                                                                                                                                                                                                                                                                                                                                                                                                                                                                                                                                                                                                                                                                                                                                                                                                                                                                                                                                                                                                                                                                                                                                                                                                                                                                             |
|---|-----------------------------------------------------------------------------------------------------------------------------------------------------------------------------------------------------------------------------------------------------------------------------------------------------------------------------------------------------------------------------------------------------------------------------------------------------------------------------------------------------------------------------------------------------------------------------------------------------------------------------------------------------------------------------------------------------------------------------------------------------------------------------------------------------------------------------------------------------------------------------------------------------------------------------------------------------------------------------------------------------------------------------------------------------------------------------------------------------------------------------------------------------------------------------------------------------------------------------------------------------------------------------------------------------------------------------------------------------------------------------------------------------------------------------------------------------------------------------------------------------------------------------------------------------------------------------------------------------------------------------------------------------------------------------------------------------------------------------------------------------------------------------------------------------------------------------------------------------------------------------------|
| 3 | Proposed demolition of existing extension (only roof visible from street level).                                                                                                                                                                                                                                                                                                                                                                                                                                                                                                                                                                                                                                                                                                                                                                                                                                                                                                                                                                                                                                                                                                                                                                                                                                                                                                                                                                                                                                                                                                                                                                                                                                                                                                                                                                                                  |
| ~ | Description of a second and the second |

Proposed removal & relocation of gate (secondary entrance).

### 31.05.22 - Rev 1 (Flank wall window removed)

| 04.04.22 - Nev 0 (Flam                                                                                                                                                                      |                                                                                                                                                                                                                                      |
|---------------------------------------------------------------------------------------------------------------------------------------------------------------------------------------------|--------------------------------------------------------------------------------------------------------------------------------------------------------------------------------------------------------------------------------------|
| Project Address:                                                                                                                                                                            | Flat 1 - No. 26 Pandora Rd, London,<br>NW6 1TT                                                                                                                                                                                       |
| Client:                                                                                                                                                                                     | Mrs & Mr Harvey                                                                                                                                                                                                                      |
| Drawing Title:                                                                                                                                                                              | Demolition/ Existing Ground Floor<br>Plan                                                                                                                                                                                            |
| Drawing Status:                                                                                                                                                                             | Planning                                                                                                                                                                                                                             |
| Scale                                                                                                                                                                                       | 1:100 @A3 / 1:50 @A1                                                                                                                                                                                                                 |
| Date:                                                                                                                                                                                       | April 2022                                                                                                                                                                                                                           |
| Drawing Number:                                                                                                                                                                             | 200_01                                                                                                                                                                                                                               |
|                                                                                                                                                                                             | n 1 1 1 1 1 1 1 1 1 1 1 1 1 1 1 1 1 1 1                                                                                                                                                                                              |
| L                                                                                                                                                                                           |                                                                                                                                                                                                                                      |
| 93 Elm Park Gardens, SW10 9QW, Londo                                                                                                                                                        | n T.: +44 7413176181 E.: a.laura.nlca@gmall.com                                                                                                                                                                                      |
| Laura Nica Studio                                                                                                                                                                           |                                                                                                                                                                                                                                      |
| No Implied license exists. All dimensions sho<br>dimensions to be checked on site by the cor<br>drawings. All work must comply with relevan<br>errors and omissions to be reported to the a | ould not be used to calculate areas for the purposes of valuation. All<br>ntractor and such dimensions to be their responsability. Do not scale<br>nt British Standards and Building Regulations requirements. Drawings<br>rchitect. |