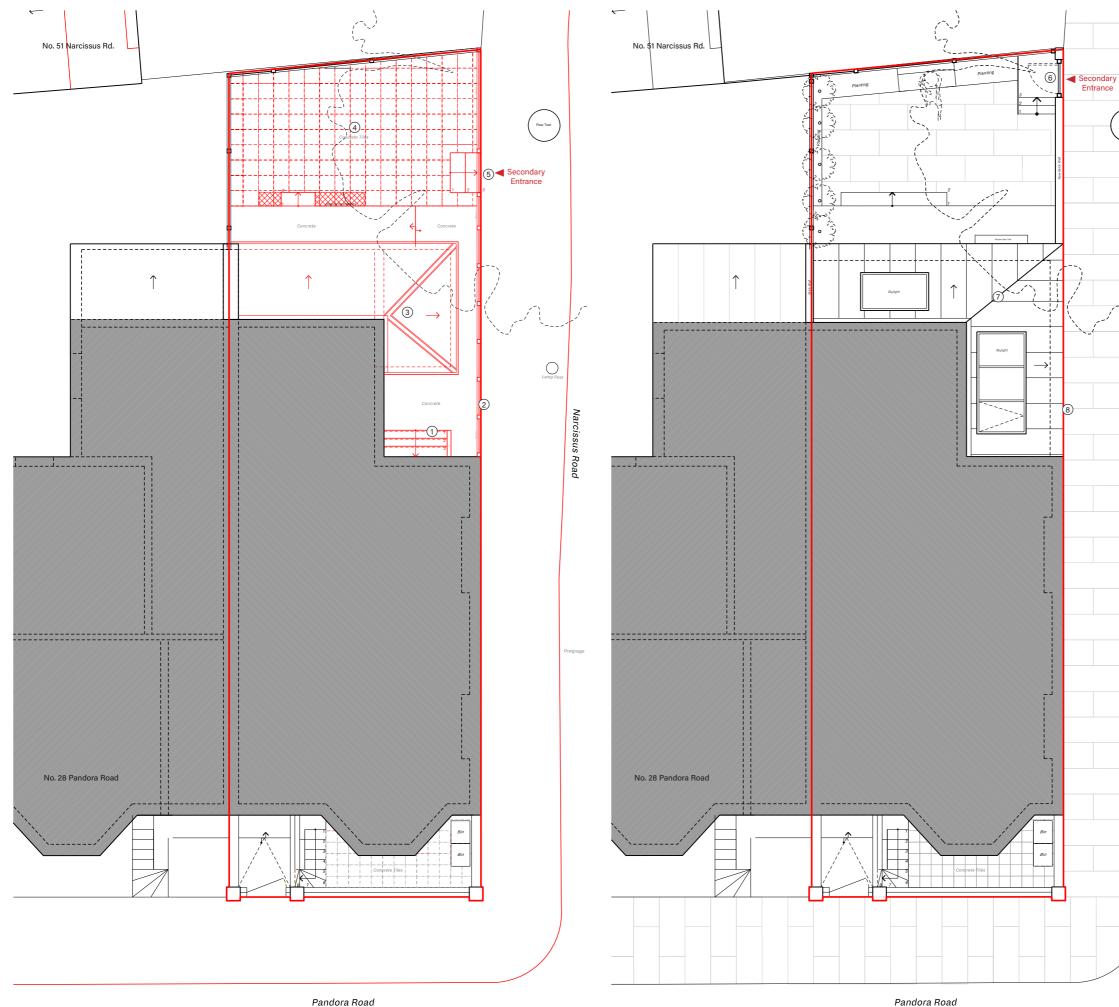

## Legend

| — | Ownership boundary line (The Site)           |
|---|----------------------------------------------|
|   | Demolished/ Removed Structure                |
|   | Demolished/ Removed Fittings                 |
|   | Demolished/ Removed Structure (in elevation) |
|   | Existing Structure (with hatch)              |
|   | Proposed Structure (no hatch)                |

### Notes

Pear

0

Nai

rcissus

Road

| (1) | Proposed removal of existing steps.                                    |
|-----|------------------------------------------------------------------------|
| 2   | Proposed demolition of existing timber fence along<br>Narcissuss Road. |
| 3   | Removal of existing extension.                                         |
| 4   | Removal of concrete tiles & enlargement of steps.                      |
| 5   | Removal of existing side gate.                                         |
| 6   | Proposed new side gate (app. 1 m wide).                                |

7 Proposed new rear & side extension.

Proposed new retaining wall, clad in brick to match existing context. 8

31.05.22 - Rev 1 (Flank wall window removed)

|                                                                                                                                                                                                         | 3 ++                                                                                                                                                                                                                   |
|---------------------------------------------------------------------------------------------------------------------------------------------------------------------------------------------------------|------------------------------------------------------------------------------------------------------------------------------------------------------------------------------------------------------------------------|
| Project Address:                                                                                                                                                                                        | Flat 1 - No. 26 Pandora Rd, London,<br>NW6 1TT                                                                                                                                                                         |
| Client:                                                                                                                                                                                                 | Mrs & Mr Harvey                                                                                                                                                                                                        |
| Drawing Title:                                                                                                                                                                                          | Block Plan                                                                                                                                                                                                             |
| Drawing Status:                                                                                                                                                                                         | Planning                                                                                                                                                                                                               |
| Scale                                                                                                                                                                                                   | 1:100 @A3 / 1:50 @A1                                                                                                                                                                                                   |
| Date:                                                                                                                                                                                                   | April 2022                                                                                                                                                                                                             |
| Drawing Number:                                                                                                                                                                                         | 100_01                                                                                                                                                                                                                 |
| Om Om                                                                                                                                                                                                   | 0.5m 1m 2m 3m 4m                                                                                                                                                                                                       |
|                                                                                                                                                                                                         | $\sim$                                                                                                                                                                                                                 |
| 93 Elm Park Gardens, SW10 9QW, London                                                                                                                                                                   | T.: +44 7413176181 E.: a.laura.nica@gmail.com                                                                                                                                                                          |
| Laura Nica Studio                                                                                                                                                                                       |                                                                                                                                                                                                                        |
| No implied license exists. All dimensions should<br>dimensions to be checked on site by the contra<br>drawings. All work must comply with relevant t<br>errors and omIssions to be reported to the arch | d not be used to calculate areas for the purposes of valuation. All<br>cctor and such dimensions to be their responsability. Do not scale<br>shish Standards and Building Regulations requirements. Drawings<br>Itect. |