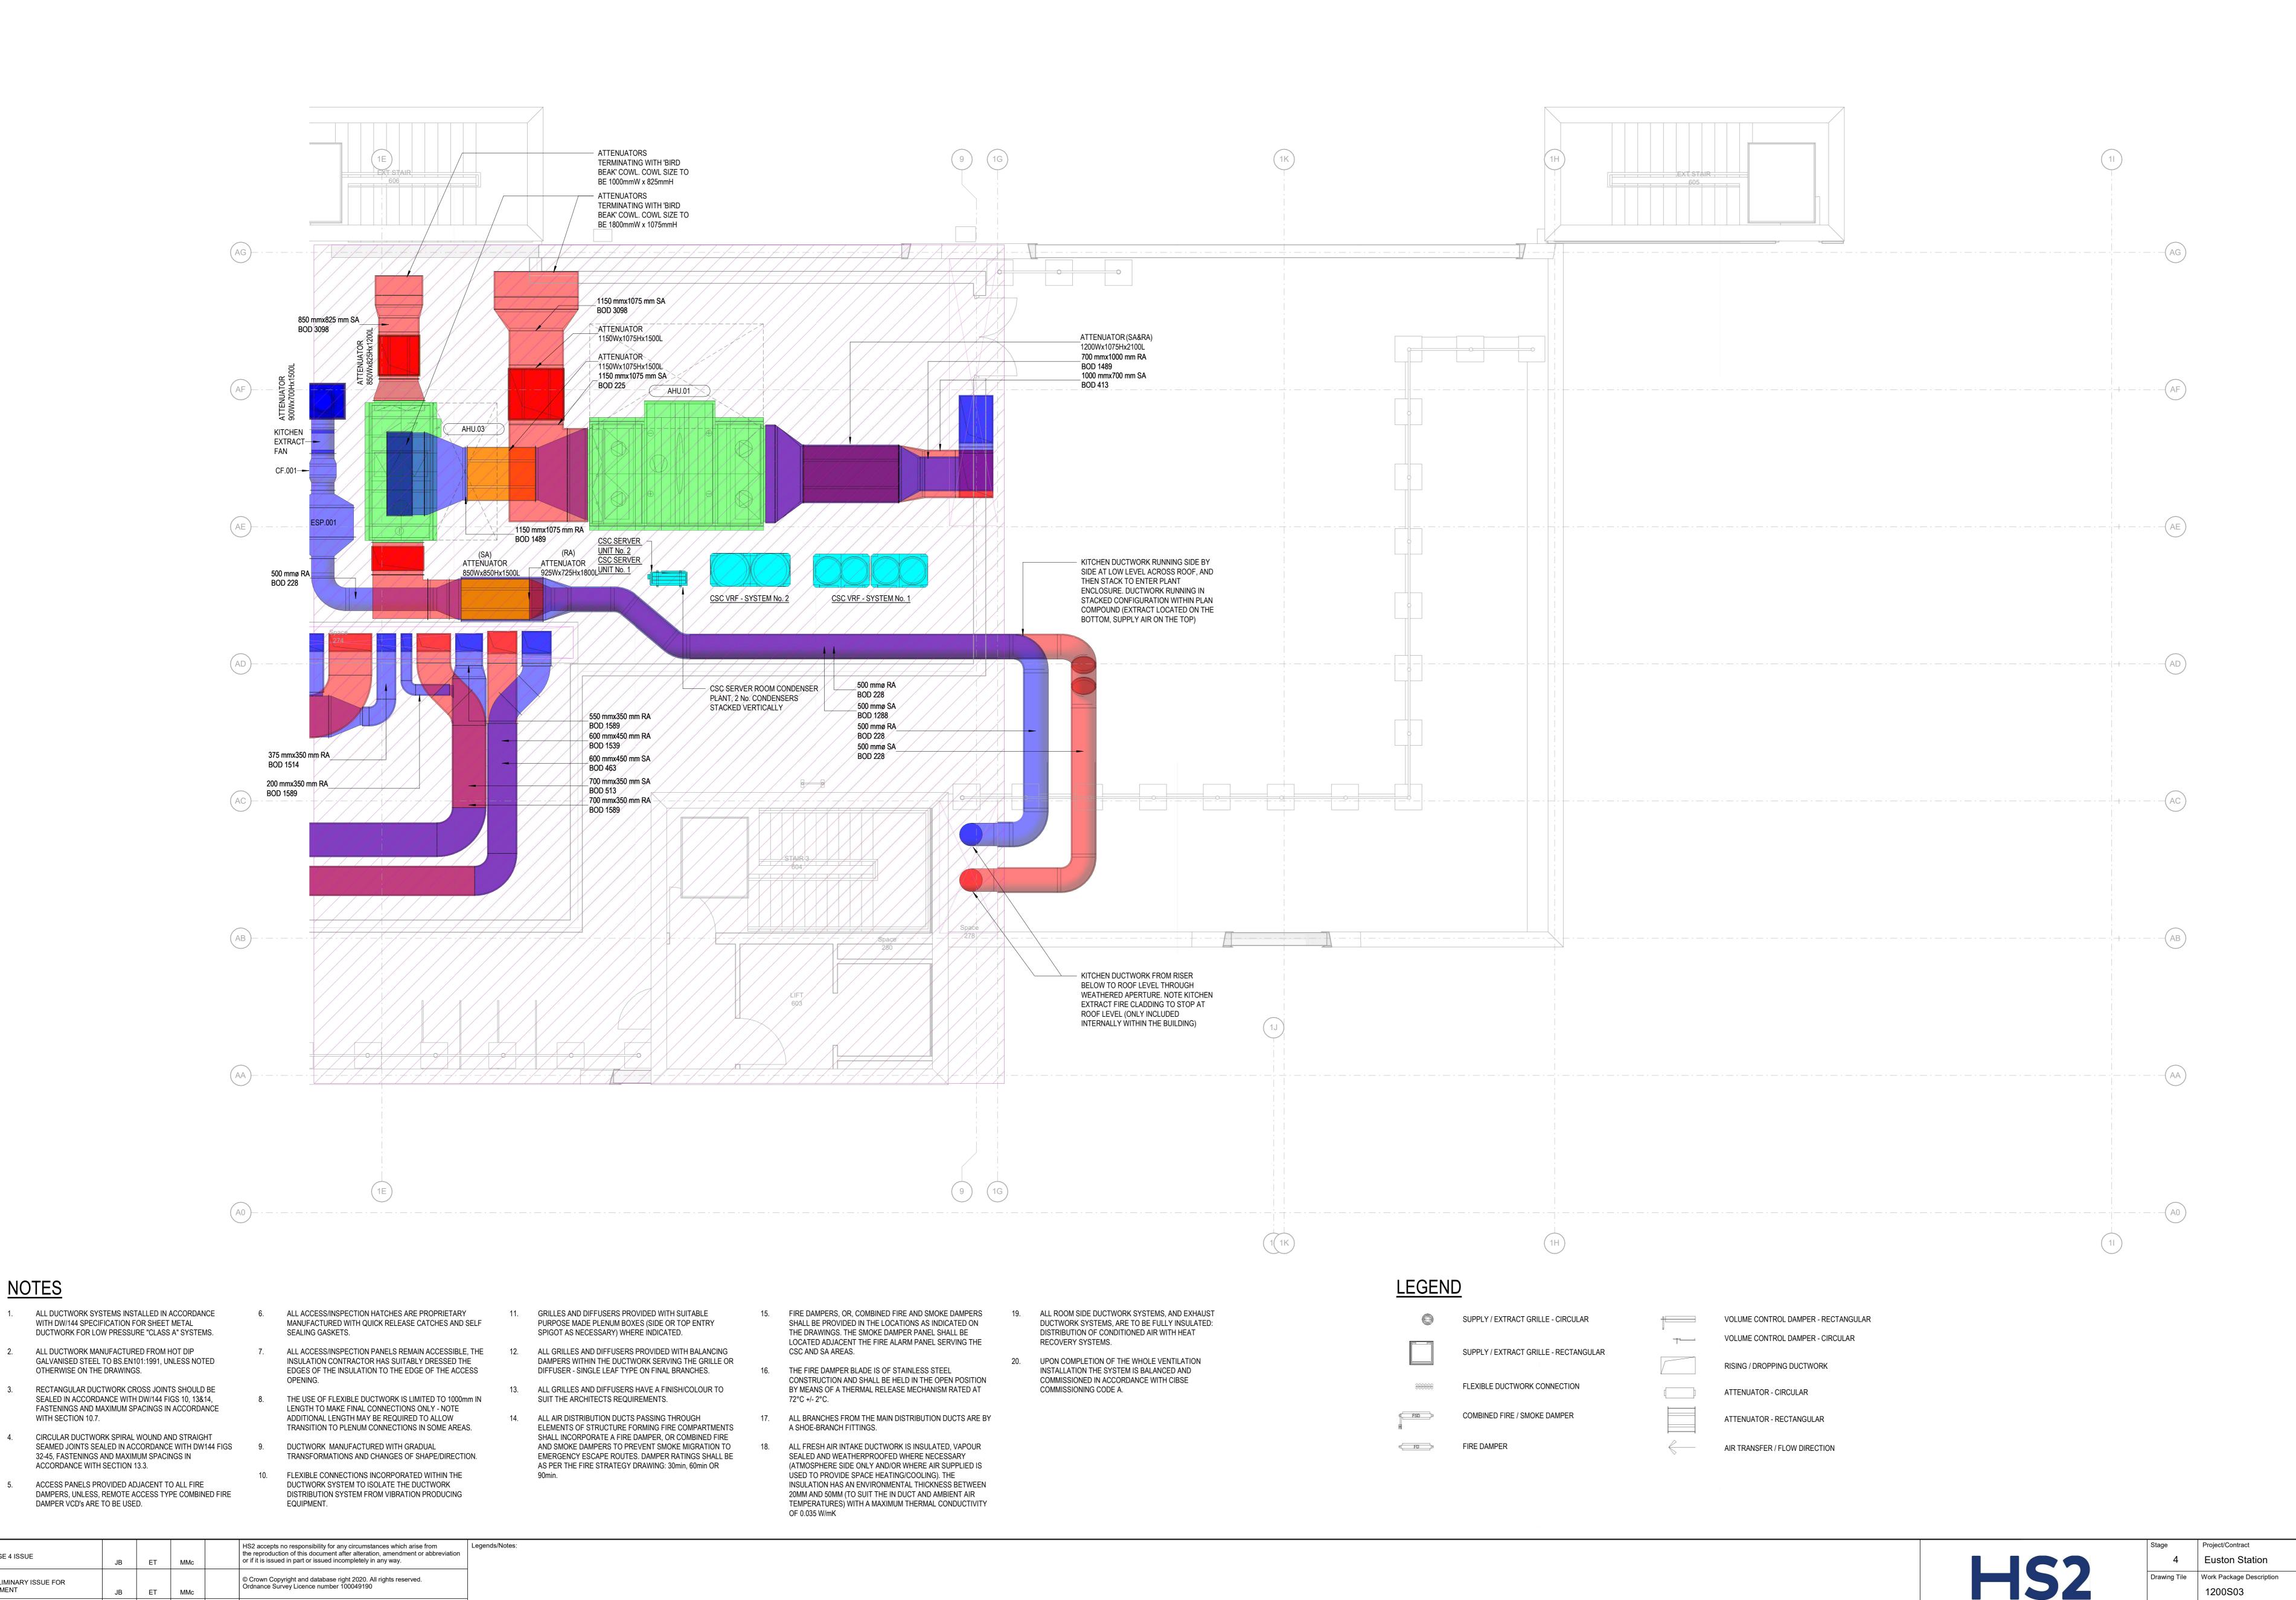

Creator/Originator

Discipline/Function

1:50

ROOF

2 of 2

Registered in England

2 Snow Hill, Queensway, Birmingham, B4 6GA

Registered office:

Registration No. 06791686

**VENTILATION LAYOUT** 

**MECHANICAL** 

PREMIER MODULAR

Checked by

1CP01-MDS\_PML-ME-DGA-SS08\_SL23\_F6-000007

System Description

MMc