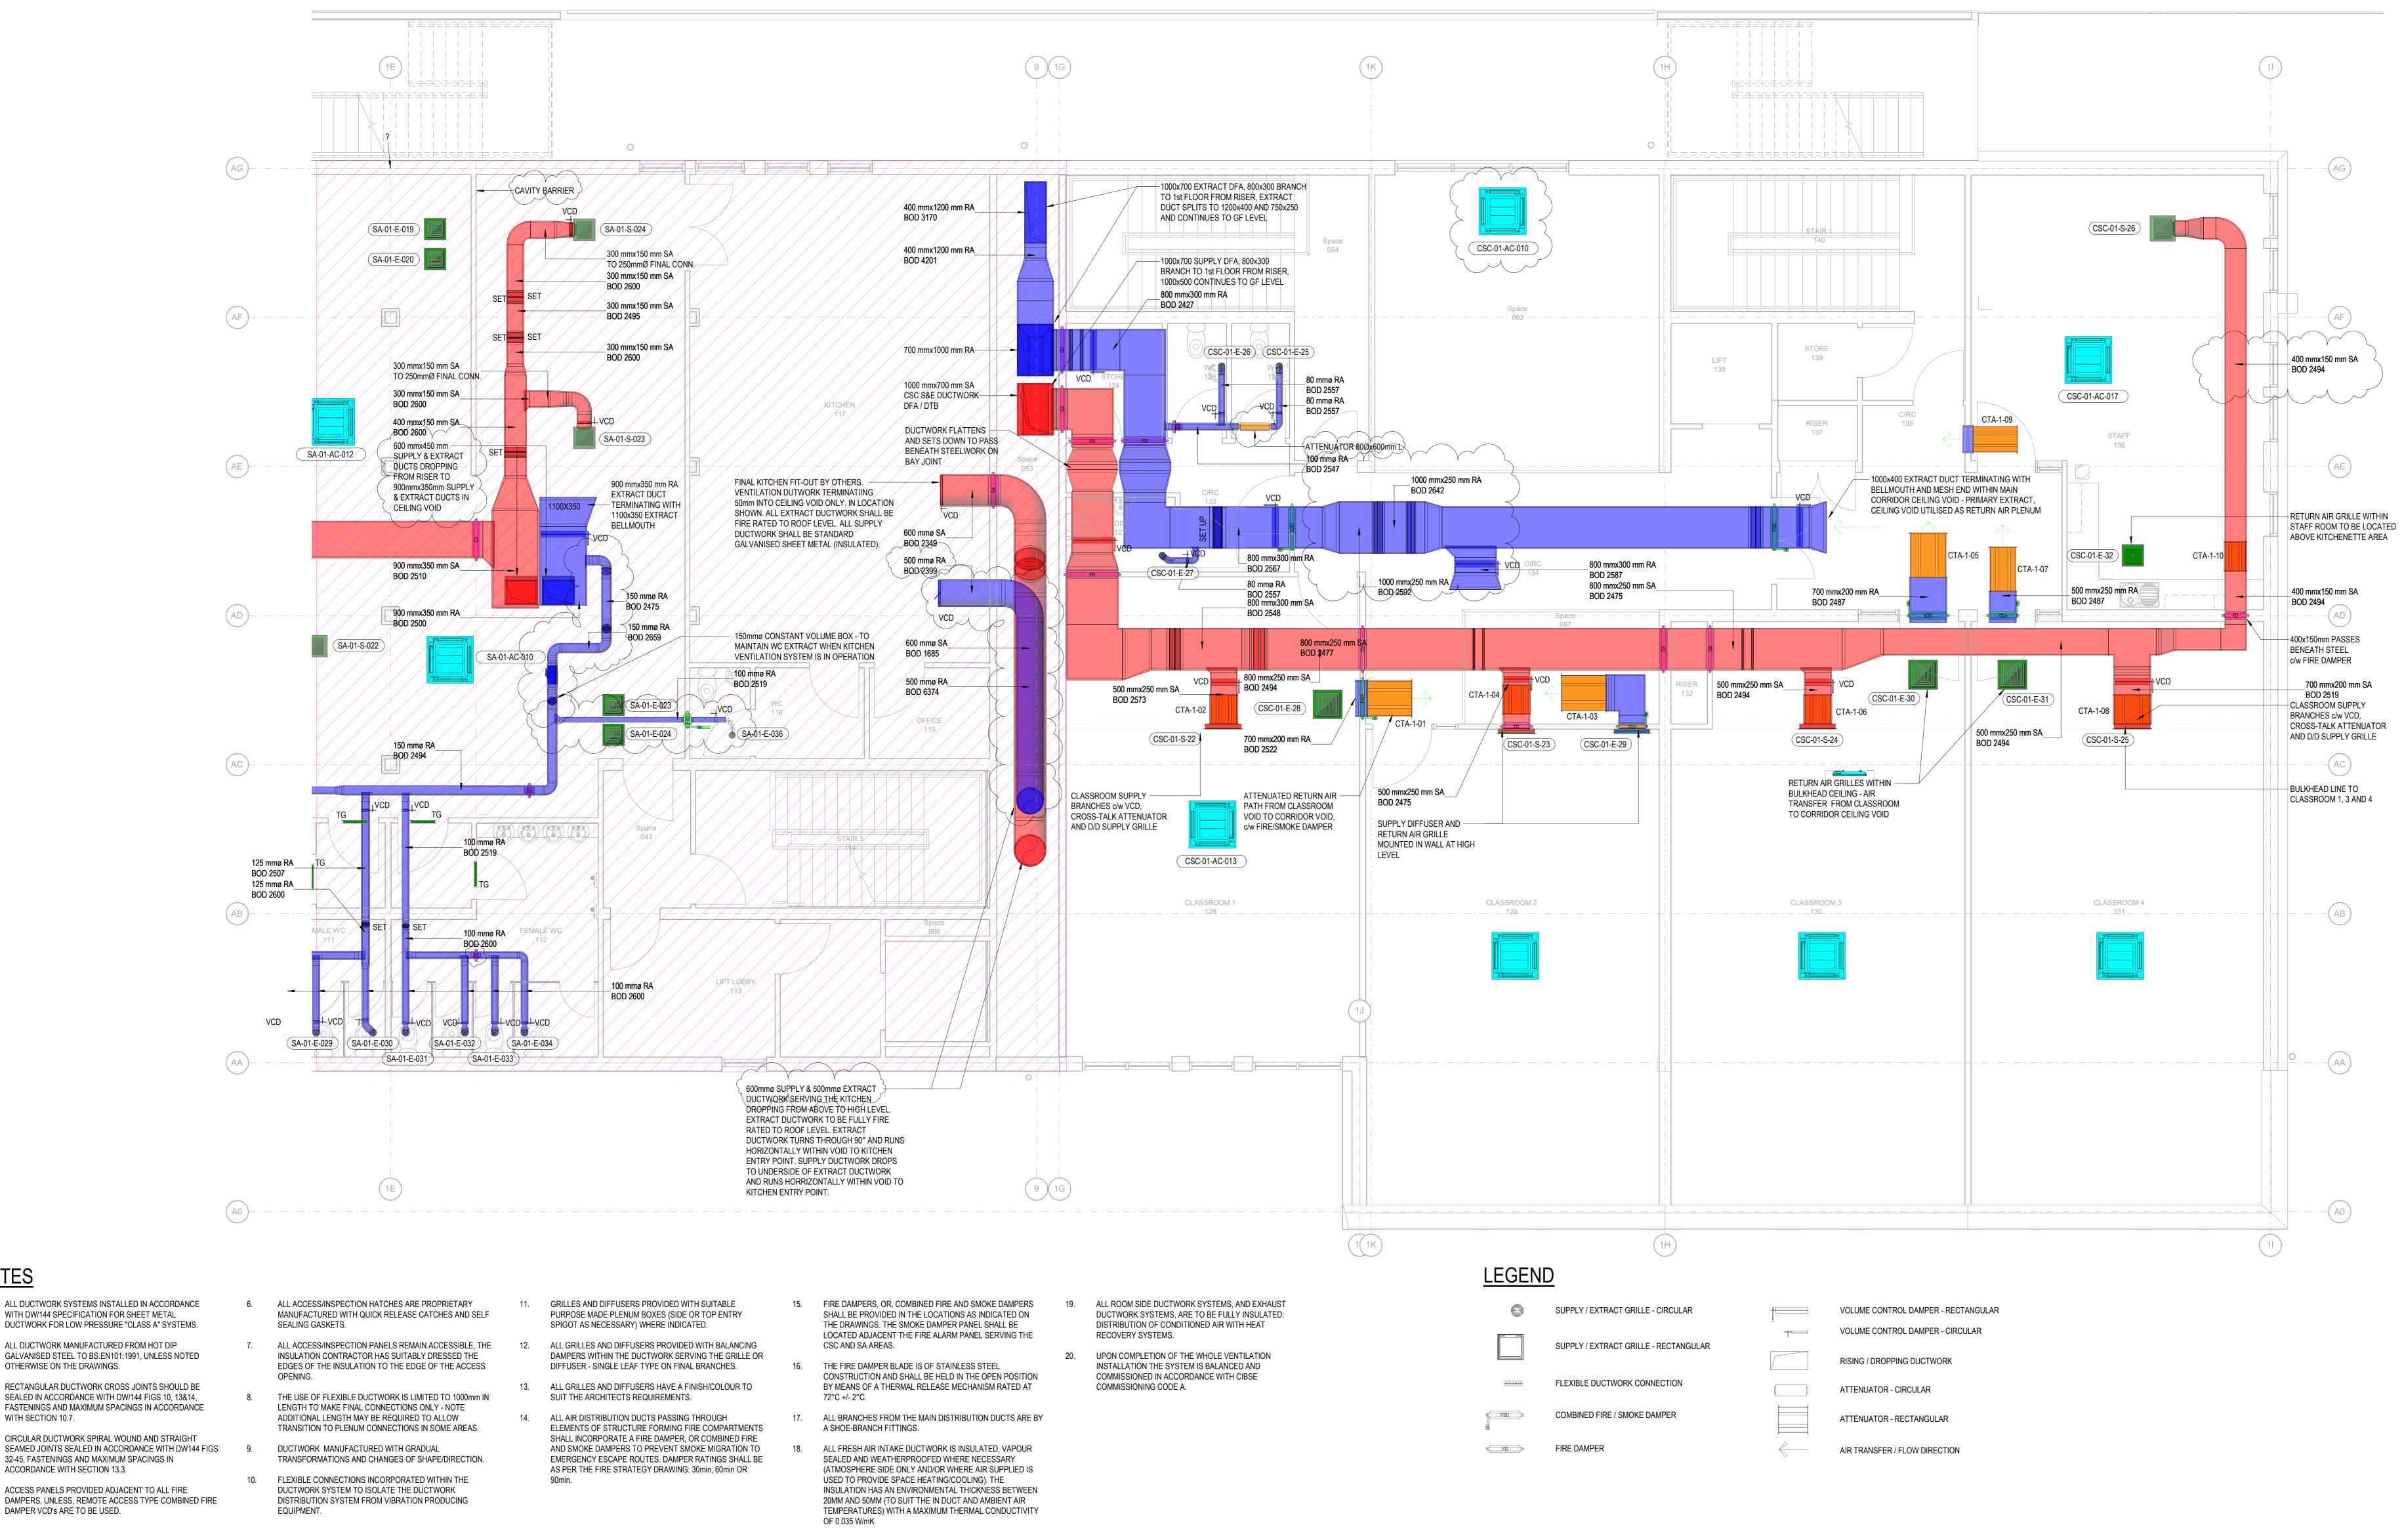

ALL DUCTWORK SYSTEMS INSTALLED IN ACCORDANCE

DUCTWORK FOR LOW PRESSURE "CLASS A" SYSTEMS.

GALVANISED STEEL TO BS.EN101:1991, UNLESS NOTED

RECTANGULAR DUCTWORK CROSS JOINTS SHOULD BE

CIRCULAR DUCTWORK SPIRAL WOUND AND STRAIGHT

32-45, FASTENINGS AND MAXIMUM SPACINGS IN

ACCESS PANELS PROVIDED ADJACENT TO ALL FIRE

ET

HS2 accepts no responsibility for any circumstances which arise from the reproduction of this document after alteration, amendment or abbreviation

FASTENINGS AND MAXIMUM SPACINGS IN ACCORDANCE

WITH DW/144 SPECIFICATION FOR SHEET METAL

ALL DUCTWORK MANUFACTURED FROM HOT DIP

OTHERWISE ON THE DRAWINGS.

ACCORDANCE WITH SECTION 13.3.

DAMPER VCD's ARE TO BE USED.

WITH SECTION 10.7.

C02 STAGE 4 ISSUE

PRELIMINARY ISSUE FOR

2 Snow Hill, Queensway, Birmingham, B4 6GA

|  | Stage Project/Contract                    |                          | Creator/Originator                       |            | Sub-Originator     |          |
|--|-------------------------------------------|--------------------------|------------------------------------------|------------|--------------------|----------|
|  | 4                                         | Euston Station           | PREMIER MODULAR                          |            |                    |          |
|  | Drawing Tile                              | Work Package Description | Discipline/Function  MECHANICAL          |            | System Description |          |
|  |                                           | 1200S03                  |                                          |            |                    |          |
|  | Drawing Title LEVEL 01 VENTILATION LAYOUT |                          | Drawn by                                 | Checked by | Approved by        | Date     |
|  |                                           |                          | JB                                       | ET         | ММс                | 24.01.22 |
|  |                                           |                          | Scale                                    | Size       | Suitability        | Rev.     |
|  | 2 of 2                                    |                          | 1:50                                     | A0         | S4                 | C02      |
|  |                                           |                          | Drawing No.                              |            |                    |          |
|  |                                           |                          | 1CP01-MDS_PML-ME-DGA-SS08_SL23_F1-000008 |            |                    |          |