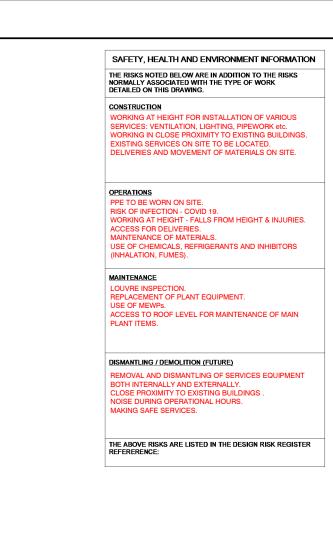

ALL DUCTWORK SYSTEMS INSTALLED IN ACCORDANCE

DUCTWORK FOR LOW PRESSURE "CLASS A" SYSTEMS.

GALVANISED STEEL TO BS.EN101:1991, UNLESS NOTED

RECTANGULAR DUCTWORK CROSS JOINTS SHOULD BE

CIRCULAR DUCTWORK SPIRAL WOUND AND STRAIGHT

32-45, FASTENINGS AND MAXIMUM SPACINGS IN

ACCESS PANELS PROVIDED ADJACENT TO ALL FIRE

ET

HS2 accepts no responsibility for any circumstances which arise from the reproduction of this document after alteration, amendment or abbreviation

© Crown Copyright material is reproduced with the permission of Land Registry under delegated authority from the Controller of HMSO.

This material was last updated on 2020 and may not be copied, distributed,

Only an official copy of a title plan or register obtained from the Land Registry

or if it is issued in part or is