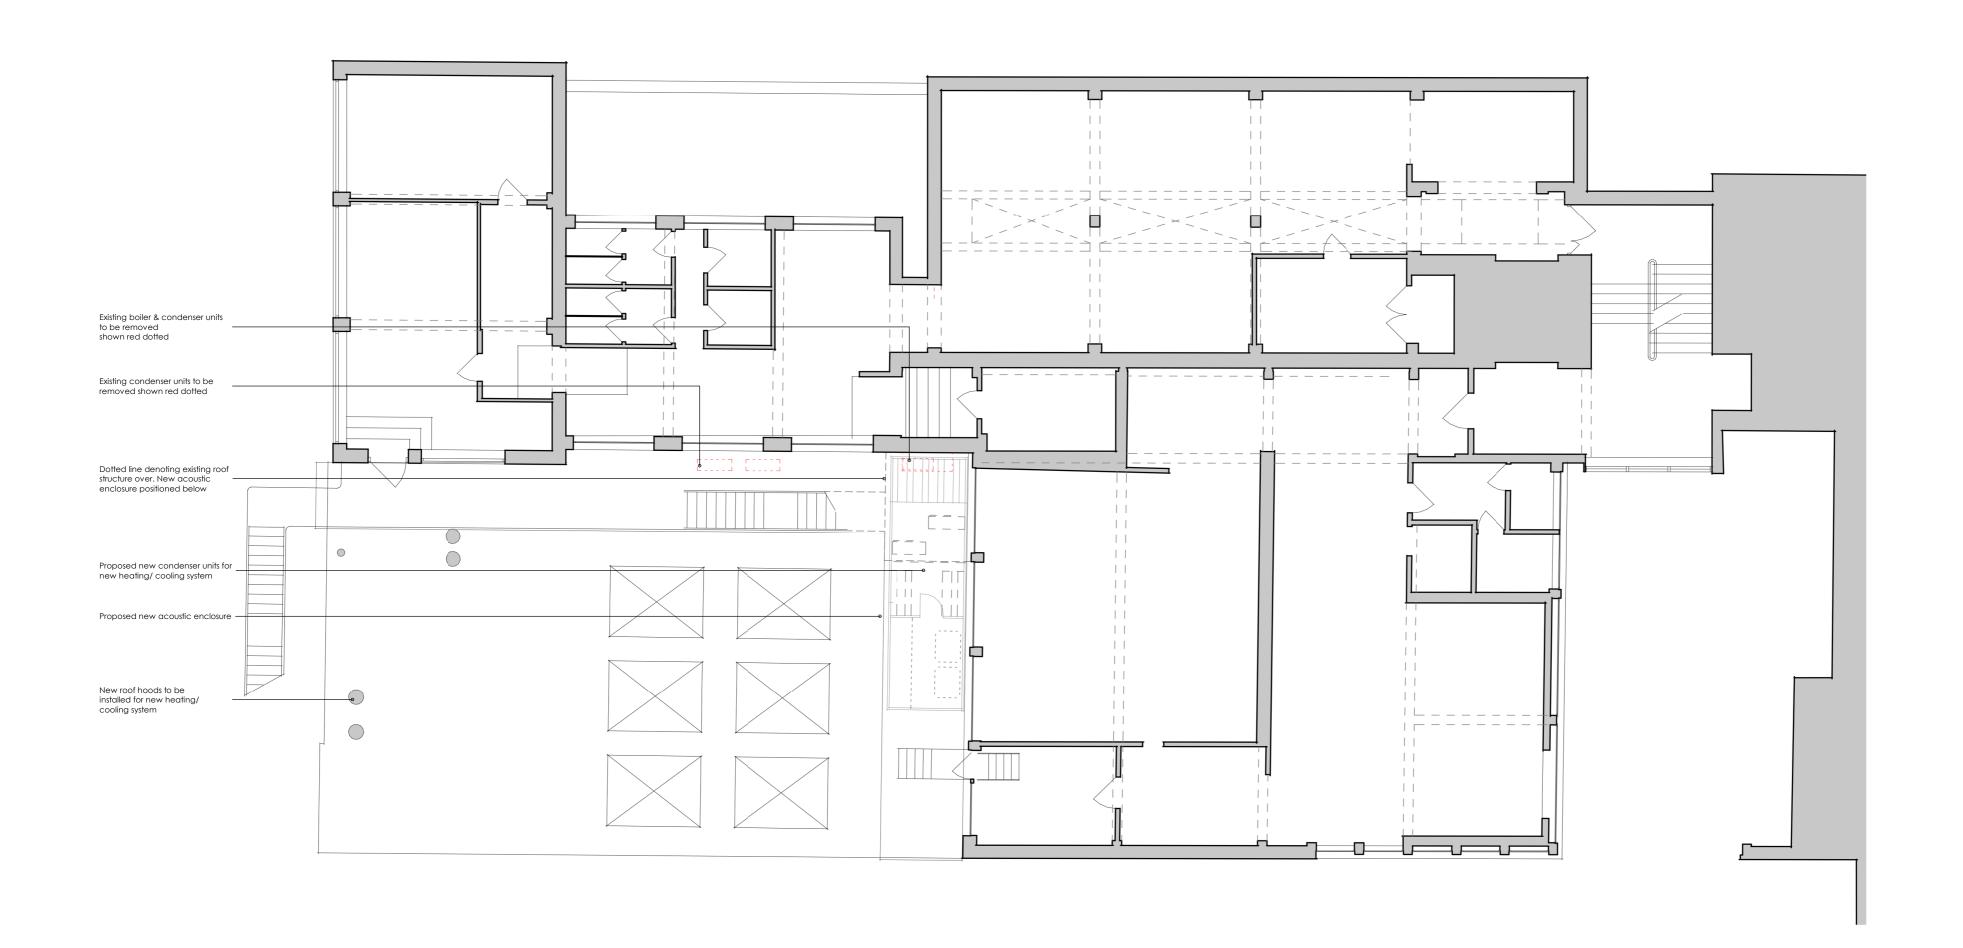

## PLANNING

project title
UTOPIA VILLAGE, PRIMROSE HILL, LONDON

drawing title PROPOSED FIRST FLOOR PLAN first issued drawn scale @ A2 03/11/21 JC 100

19094 - PP3031 - B

The Studio, 70 Church Road, Wheatley, Oxford, OX33 1LZ 01865 873936 | info@andersonorr.com | www.andersonorr.com