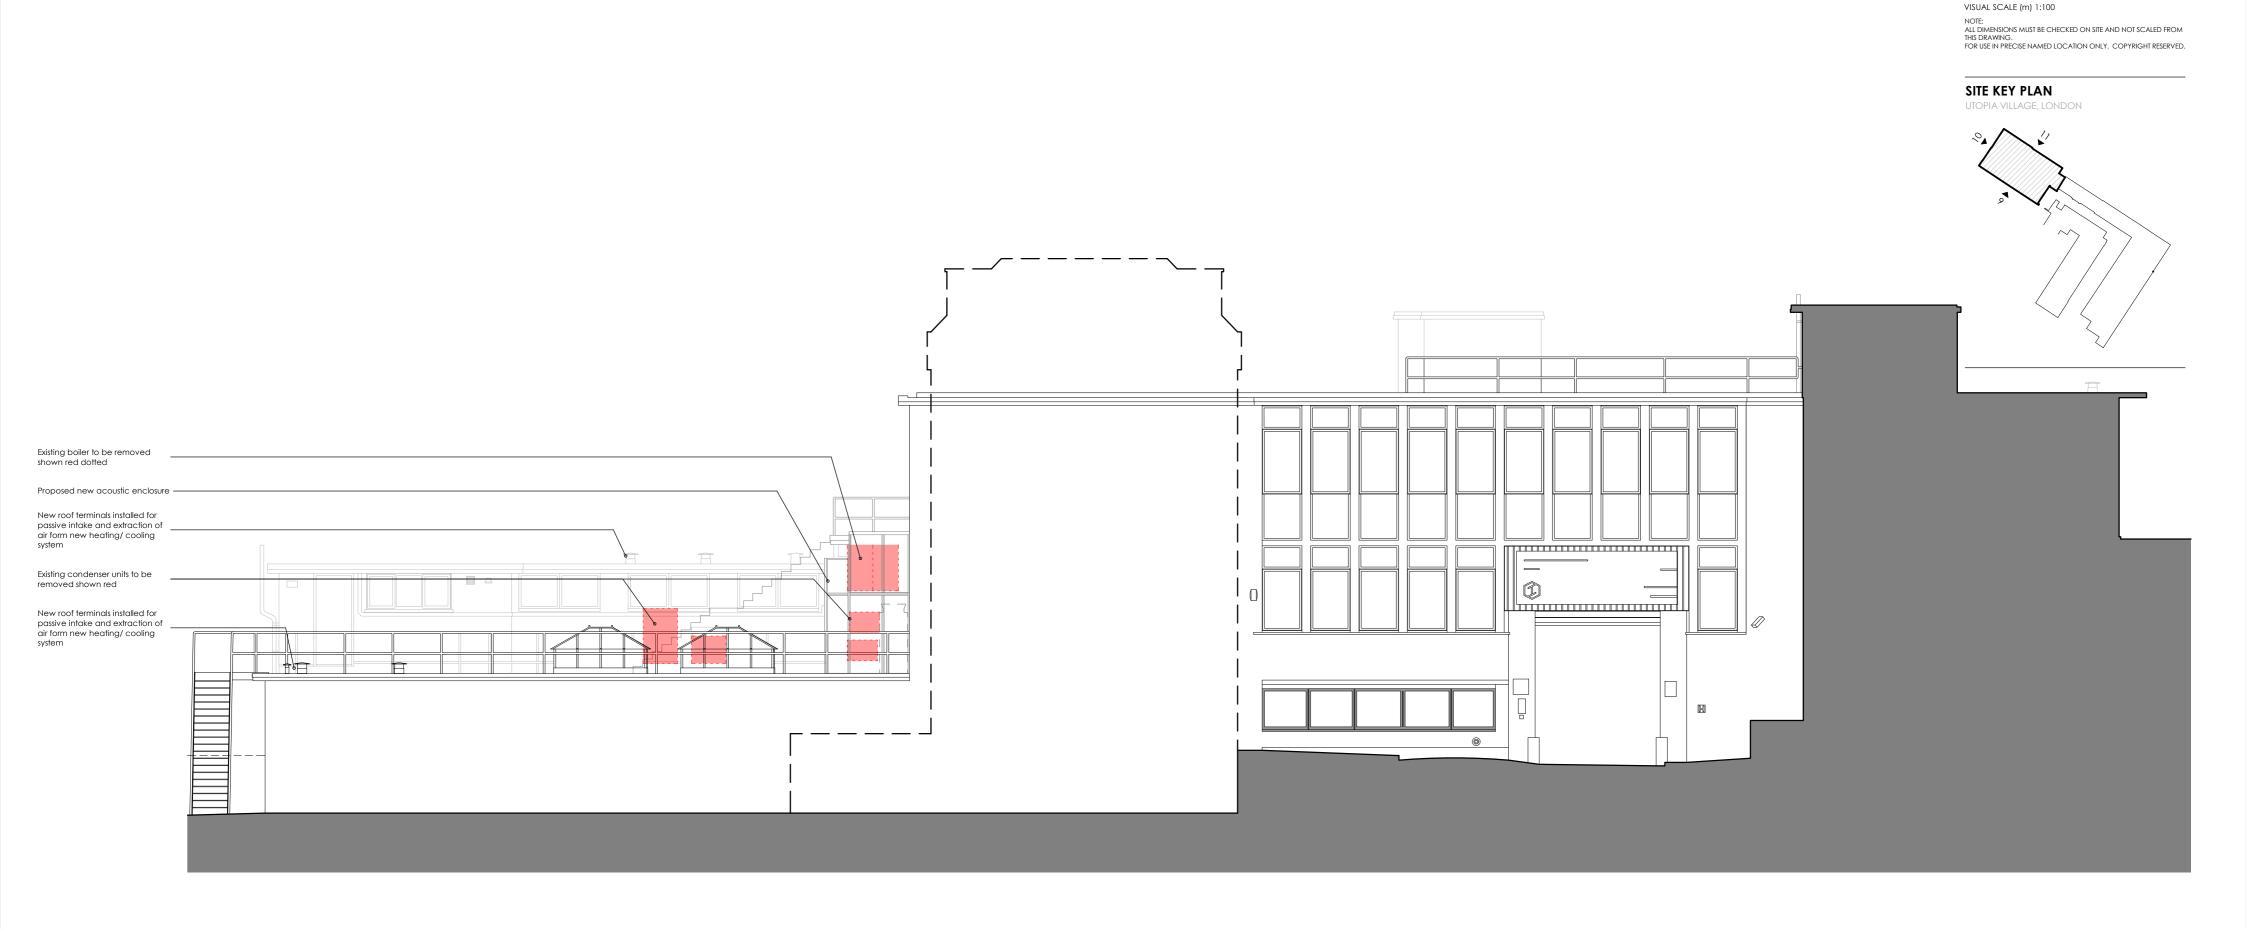

A 12/05/22 Update following discussions with design team revision date description

0 1 2 3 4 5

## PLANNING

project title
UTOPIA VILLAGE, PRIMROSE HILL,
LONDON

drawing title
ELEVATION AS PROPOSED (REF.9)
first issued drawn scale @ A2
03/11/21 JC 1:100
job/drawing no/revision

19094 - PE3050 - A

The Studio, 70 Church Road, Wheatley, Oxford, OX33 1LZ 01865 873936 | info@andersonorr.com | www.andersonorr.com