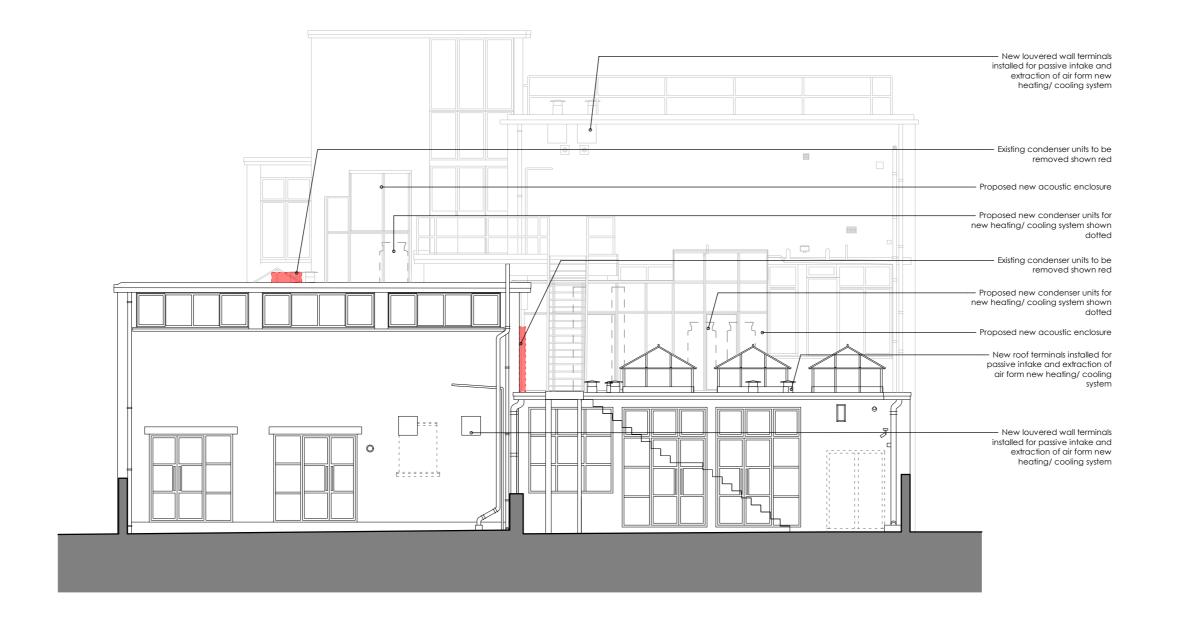

13/05/22 General update

12/05/22 Update following discussions with design team A 16/03/22 Updates following discussions with LPA

revision date description

PLANNING

project title
UTOPIA VILLAGE, PRIMROSE HILL,
LONDON

drawing title
ELEVATION AS PROPOSED (REF.10)

first issued drawn scale @ A2 03/11/21 JC 1:100

19094 - PE3052 - C

The Studio, 70 Church Road, Wheatley, Oxford, OX33 1LZ 01865 873936 | info@andersonorr.com | www.andersonorr.com

0 1 2 3 4 5 ----

VISUAL SCALE (m) 1:100

NOTE:
ALL DIMENSIONS MUST BE CHECKED ON SITE AND NOT SCALED FROM
THIS DRAWING.
FOR USE IN PRECISE NAMED LOCATION ONLY. COPYRIGHT RESERVED.

## SITE KEY PLAN

UTOPIA VILLAGE, LONDON

12/05/22 Update following discussions with design team 16/03/22 Updates following discussions with LPA revision date description