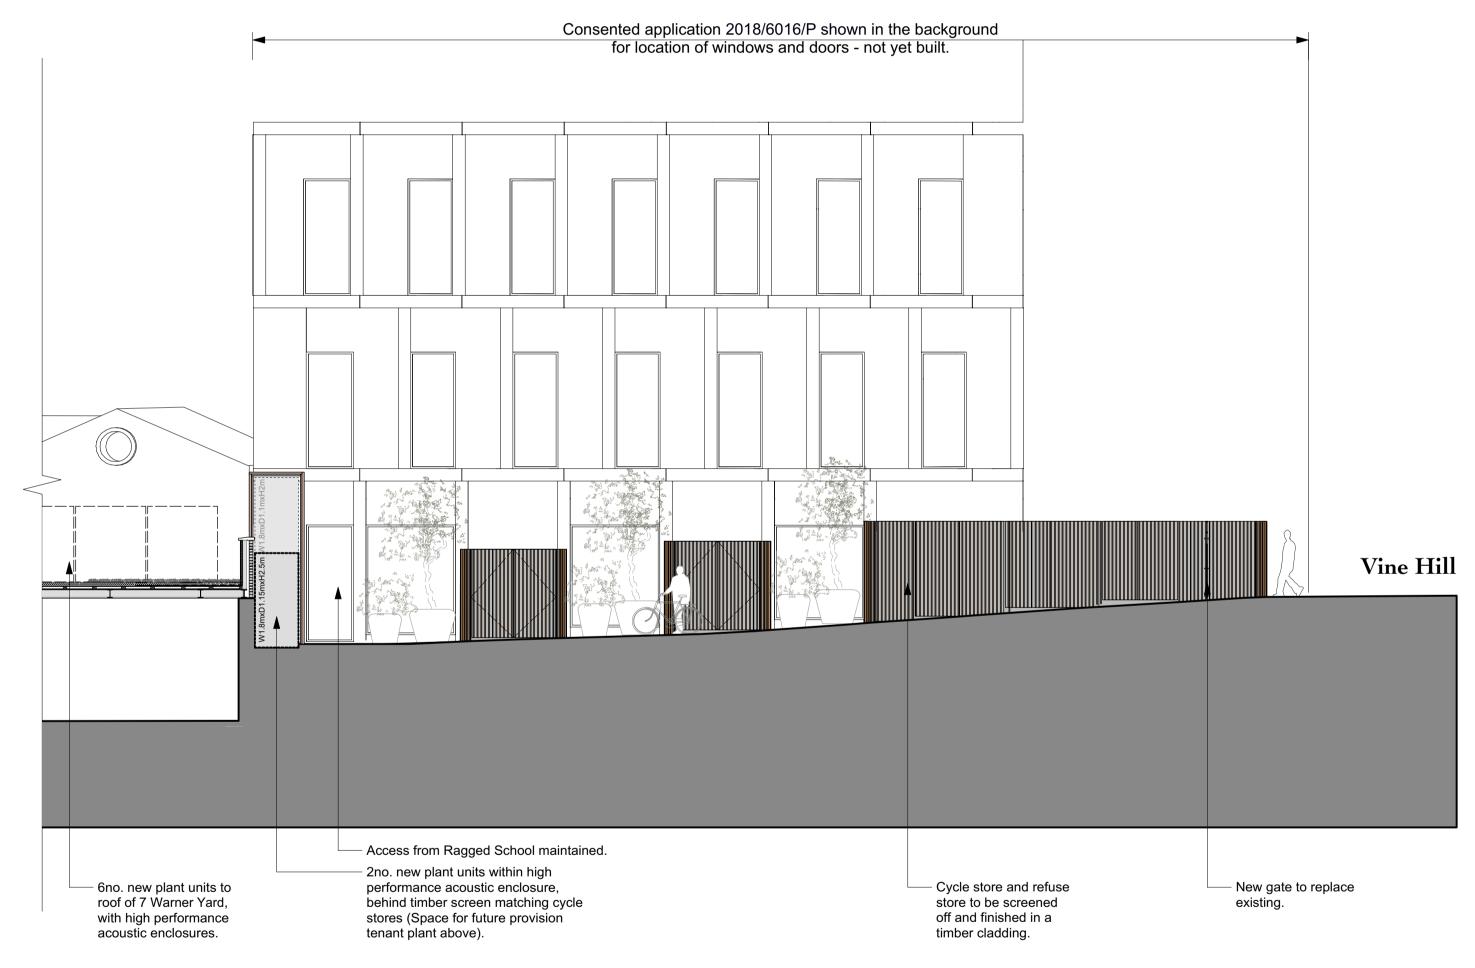

1 Proposed Elevation - West (Courtyard)
Scale: 1:100

2 Proposed Elevation - North (Courtyard)
Scale: 1:100