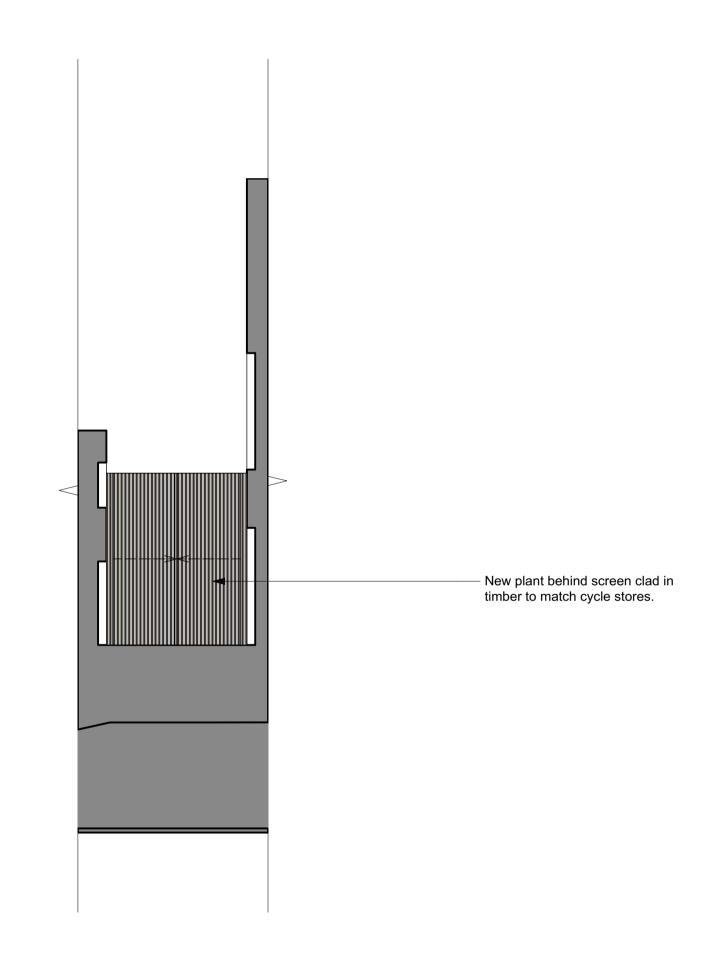

1 Proposed Elevation - West (Courtyard)
Scale: 1:100

2 Proposed Elevation - North (Courtyard)
Scale: 1:100