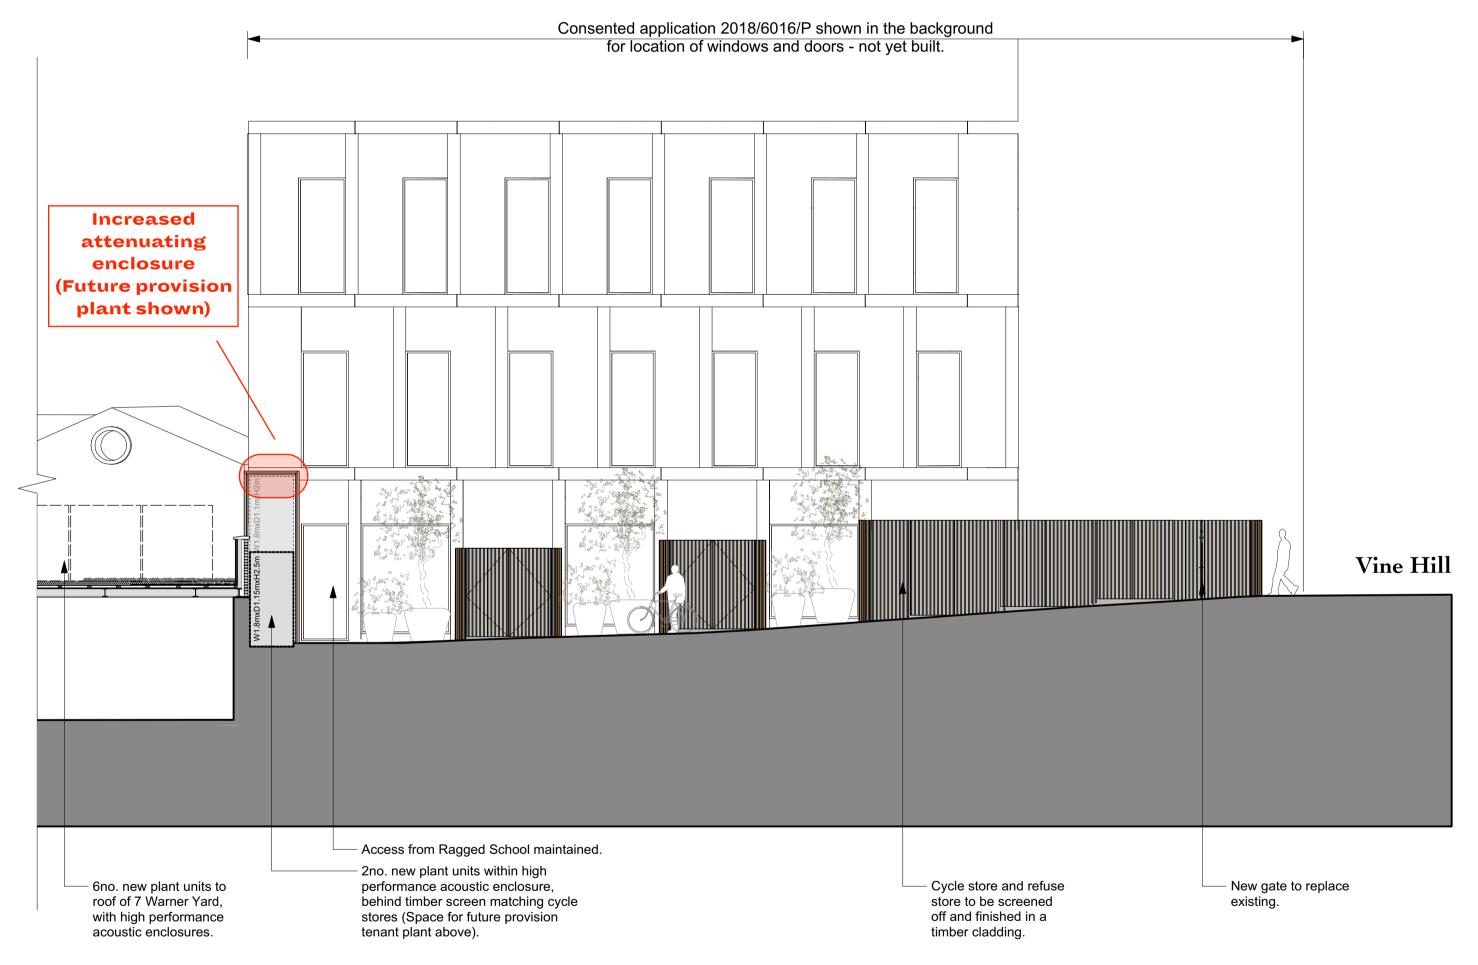

1 Proposed Elevation - West (Courtyard)
Scale: 1:100

Proposed Elevation - North (Courtyard)
Scale: 1:100