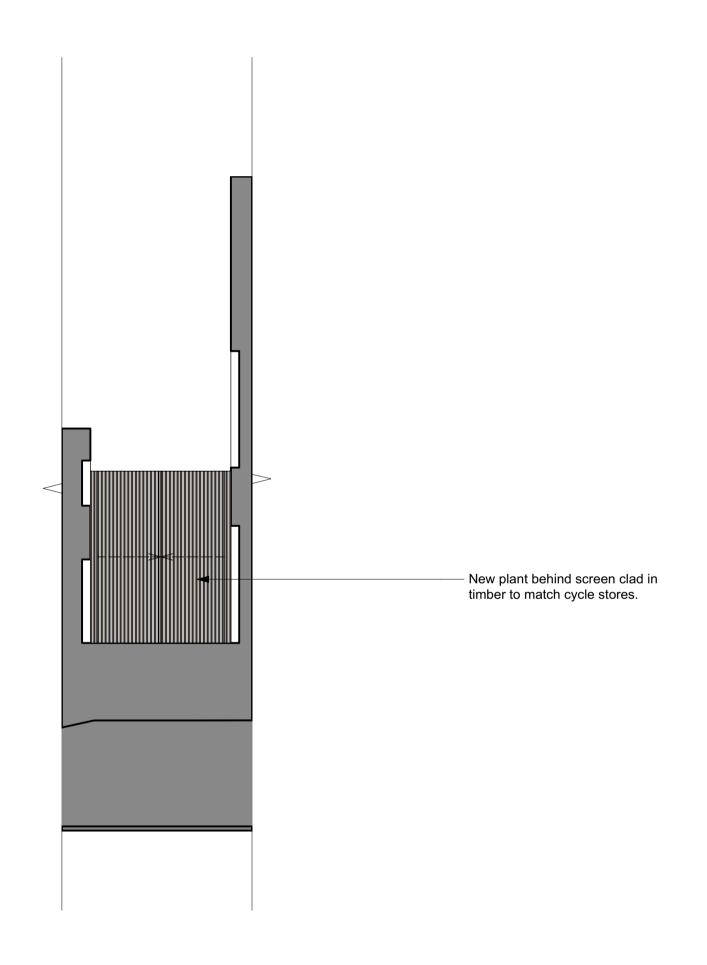

1 Proposed Elevation - West (Courtyard)
Scale: 1:100

Proposed Elevation - North (Courtyard)
Scale: 1:100