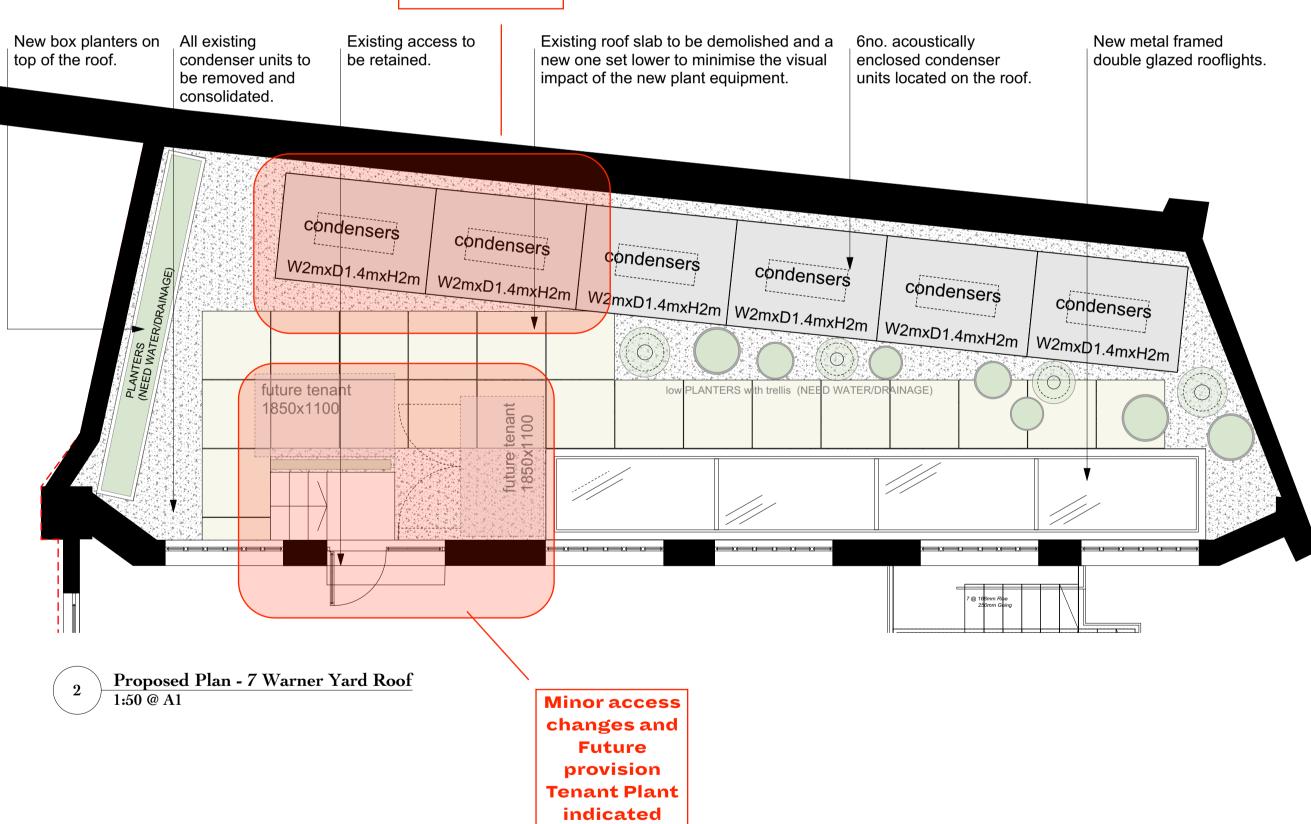

Proposed Plan - Courtyard
1:50 @ A1

6no roof condensers shown instead of 4no.

DRAWING NOTE

All dimensions to be checked on site prior to commencement of any works, and/or preparation of any shop drawings.