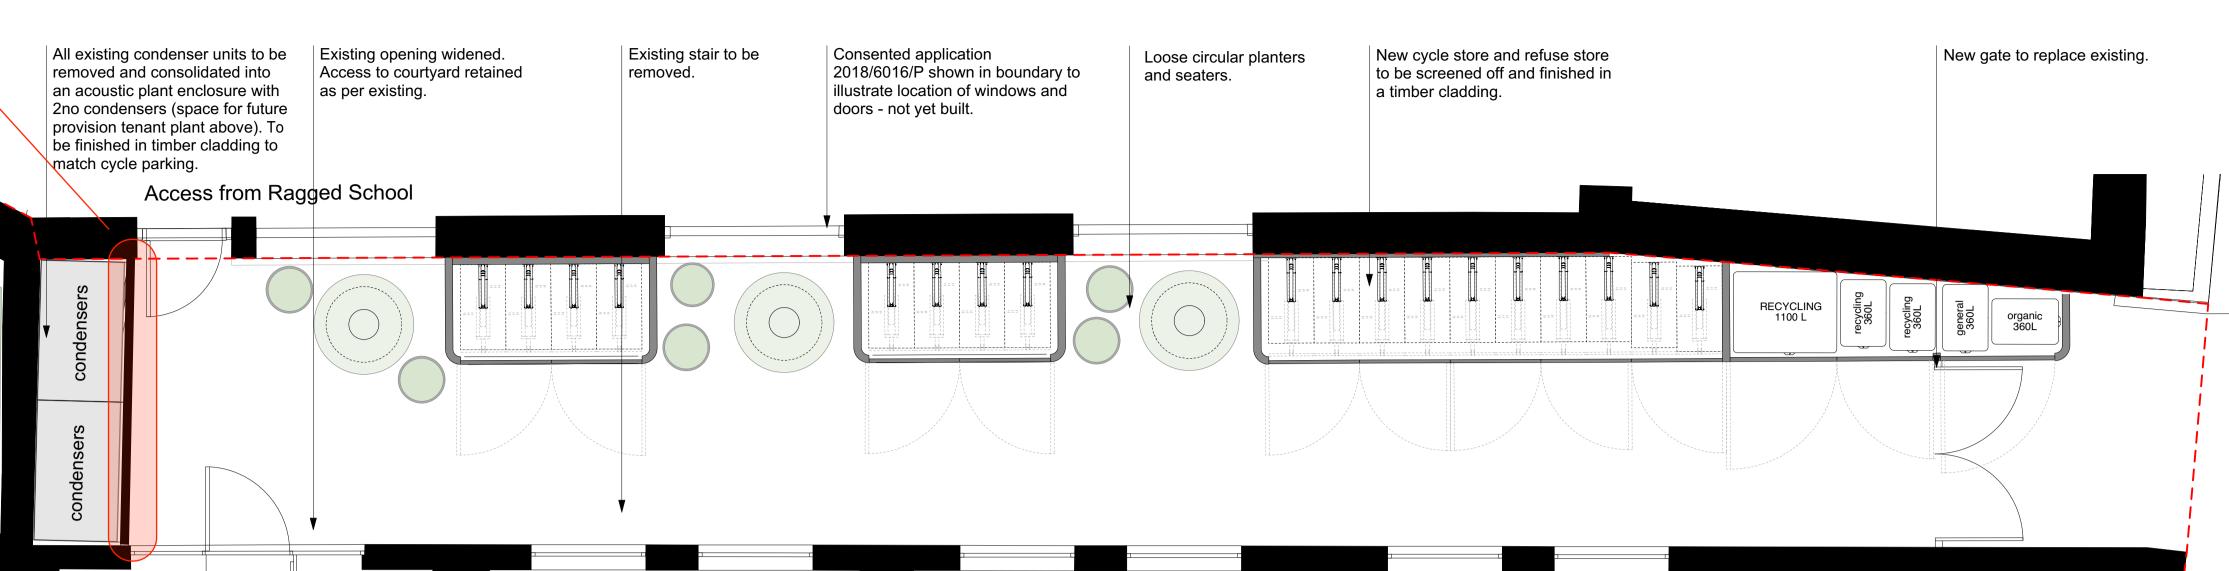

Proposed Plan - Courtyard
1:50 @ A1

6no roof condensers shown instead of 4no.

DRAWING NOTE

All dimensions to be checked on site prior to commencement of any works, and/or preparation of any shop drawings.