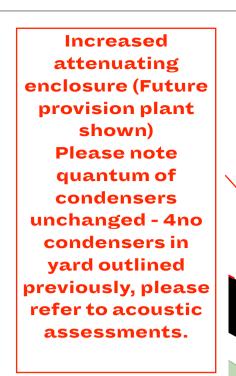

Proposed Plan - Courtyard
1:50 @ A1

6no roof condensers shown instead of 4no.

DRAWING NOTE

All dimensions to be checked on site prior to commencement of any works, and/or preparation of any shop drawings.