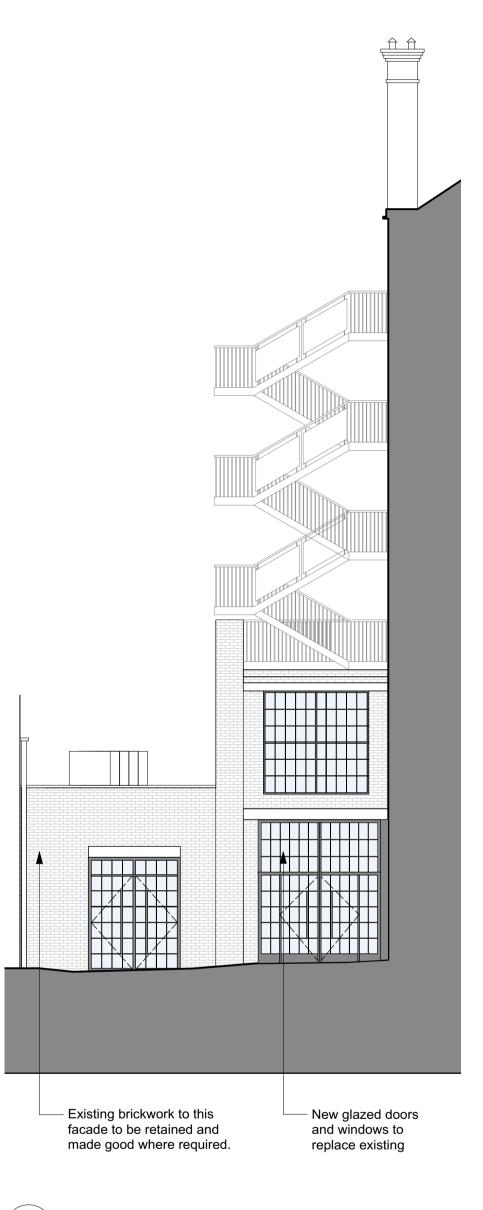

Proposed elevation - North Scale: 1:100

DRAWING NOTES:

All dimensions to be checked on site prior to commencement of any works, and/or preparation of any shop drawings. Sizes of and dimensions to any structural elements are indicative only. See structural engineers drawings for actual sizes/dimensions.