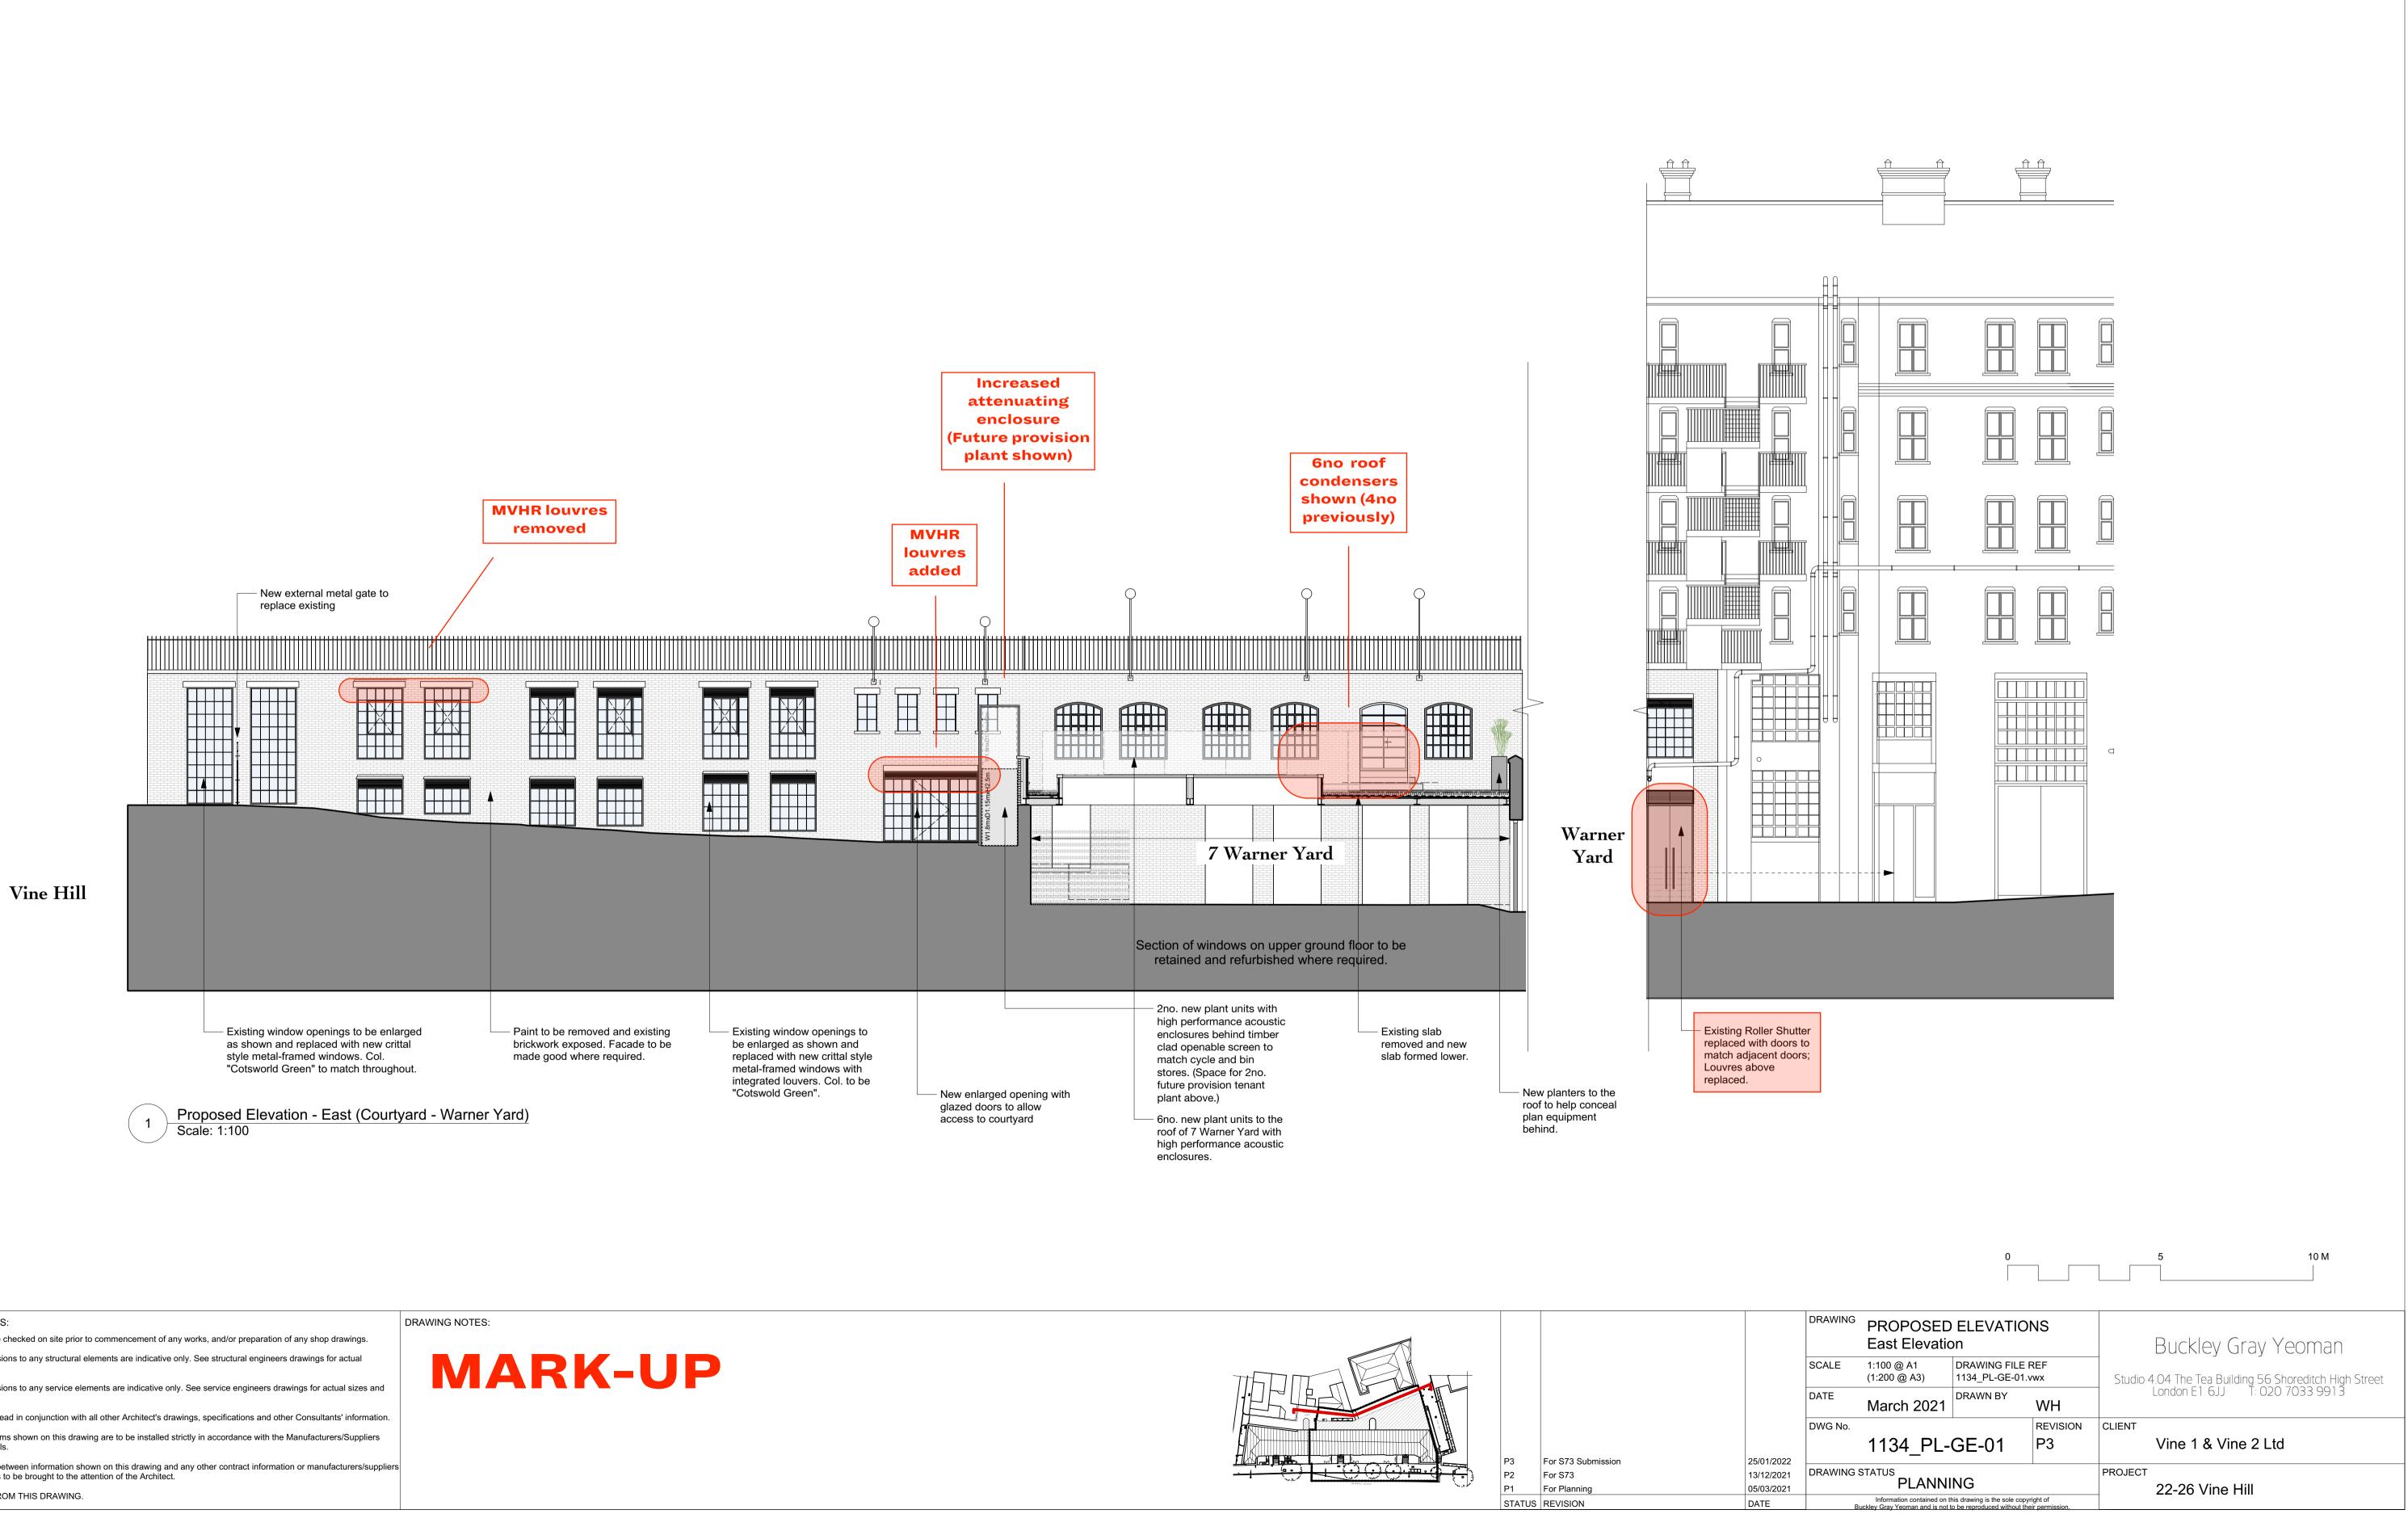

DRAWING NOTES:

All dimensions to be checked on site prior to commencement of any works, and/or preparation of any shop drawings. Sizes of and dimensions to any structural elements are indicative only. See structural engineers drawings for actual

sizes/dimensions. Sizes of and dimensions to any service elements are indicative only. See service engineers drawings for actual sizes and dimensions.

This drawing to be read in conjunction with all other Architect's drawings, specifications and other Consultants' information.

All proprietary systems shown on this drawing are to be installed strictly in accordance with the Manufacturers/Suppliers recommended details.

Any discrepancies between information shown on this drawing and any other contract information or manufacturers/suppliers recommendations is to be brought to the attention of the Architect.

DO NOT SCALE FROM THIS DRAWING.

|   |                    |            | DF |
|---|--------------------|------------|----|
|   |                    |            |    |
|   |                    |            | SC |
|   |                    |            |    |
|   |                    |            | DA |
|   |                    |            |    |
|   |                    |            | D١ |
|   |                    |            |    |
|   | For S73 Submission | 25/01/2022 |    |
|   | For S73            | 13/12/2021 | DF |
|   | For Planning       | 05/03/2021 |    |
| s | REVISION           | DATE       |    |