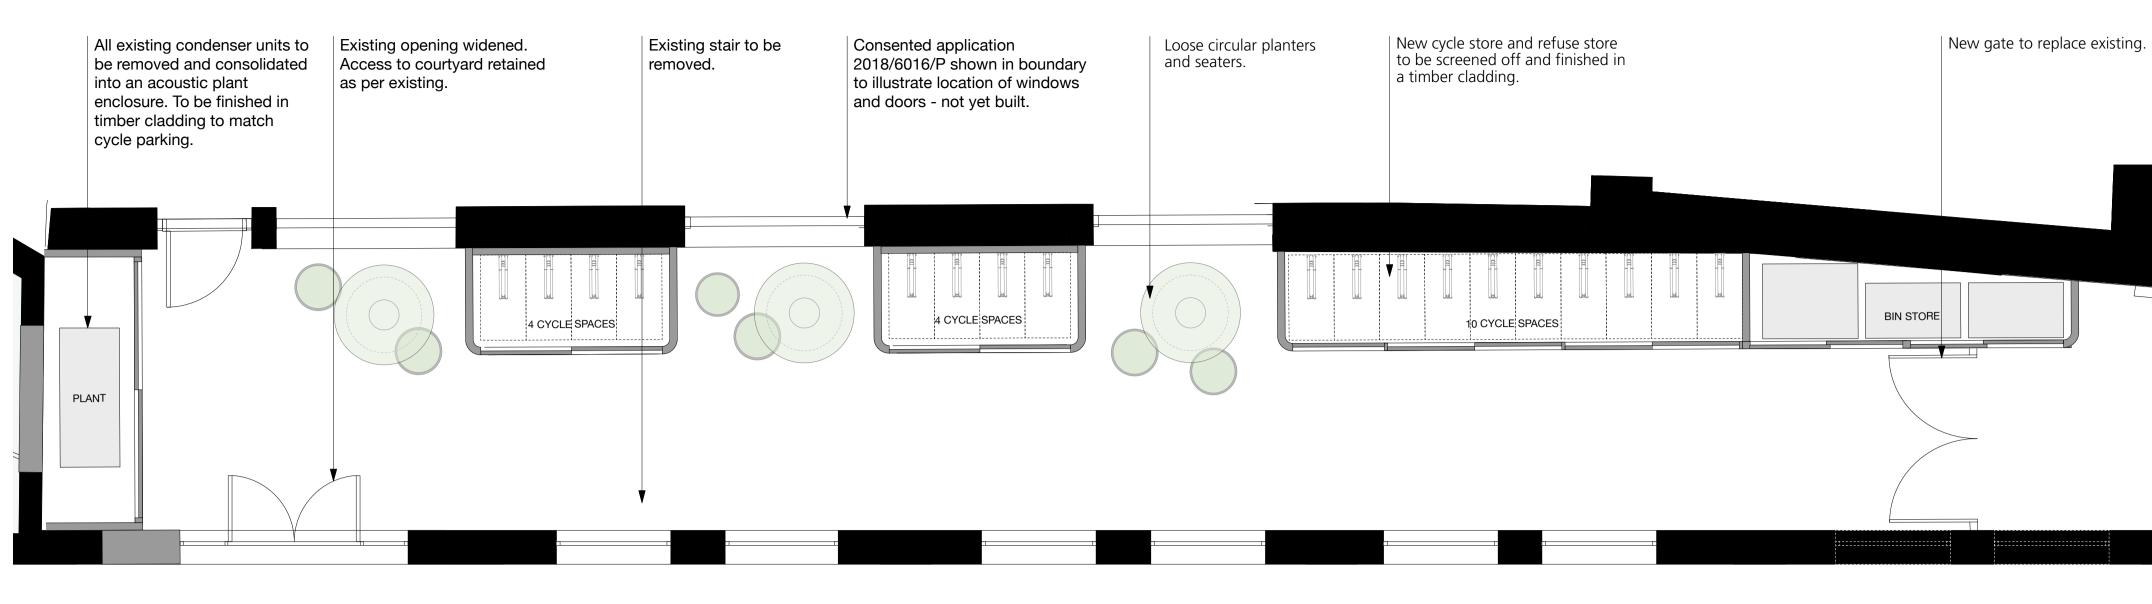

Proposed Plan - Courtyard 1:50 @ A1

1

Proposed Plan - 7 Warner Yard Roof 1:50 @ A1

DRAWING NOTES:

All dimensions to be checked on site prior to commencement of any works, and/or preparation of any shop drawings. Sizes of and dimensions to any structural elements are indicative only. See structural engineers drawings for actual sizes/dimensions.