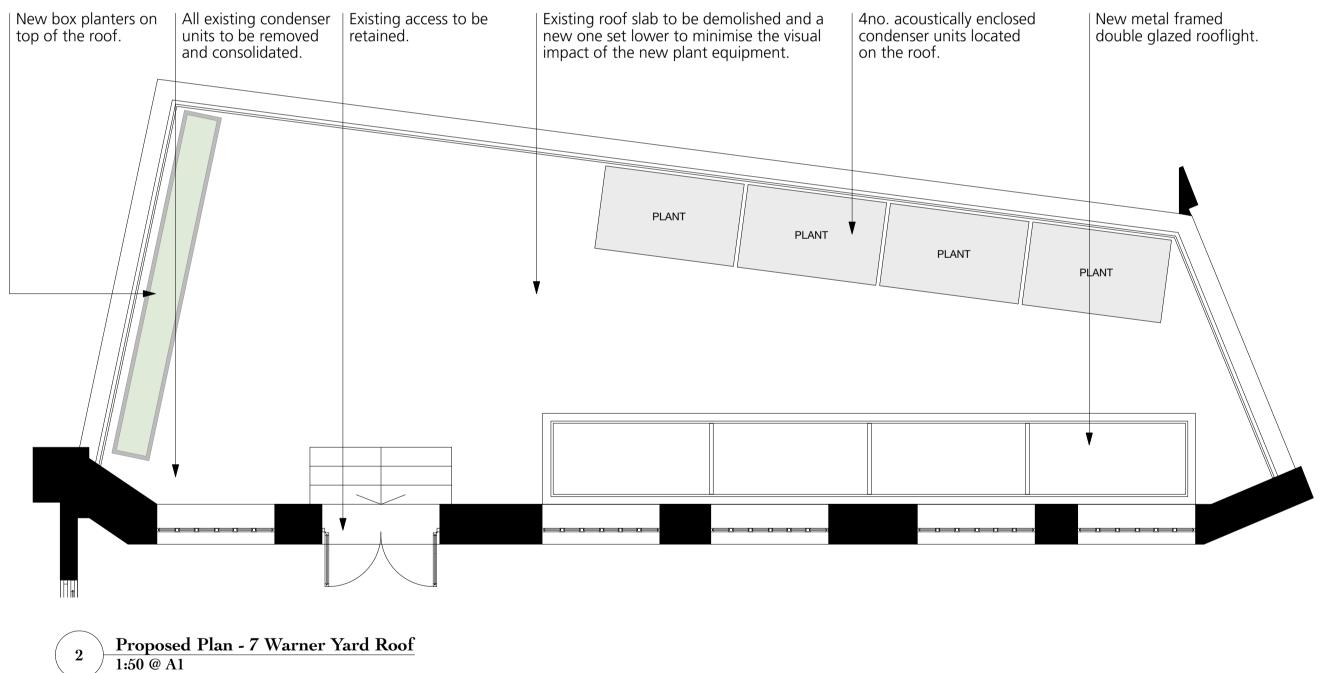

Proposed Plan - Courtyard 1:50 @ A1

1

Proposed Plan - 7 Warner Yard Roof 1:50 @ A1

DRAWING NOTES:

All dimensions to be checked on site prior to commencement of any works, and/or preparation of any shop drawings. Sizes of and dimensions to any structural elements are indicative only. See structural engineers drawings for actual sizes/dimensions.