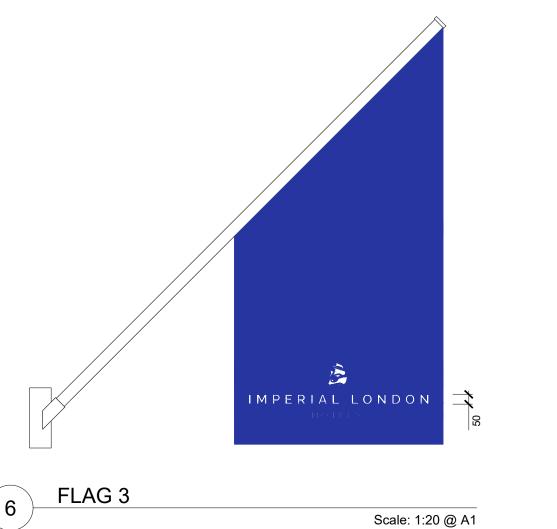

## PROPOSED

1 ELEVATION - TO GUILFORD STREET

Scale: 1:200 @ A1

- 4# FLAGPOLES POSITIONED BETWEEN WINDOWS AT FIRST FLOOR LEVEL ABOVE EXISTING ENTRANCE CANOPY

01 06.12.2021RVW

\* Revise flags
\* Issue for planning