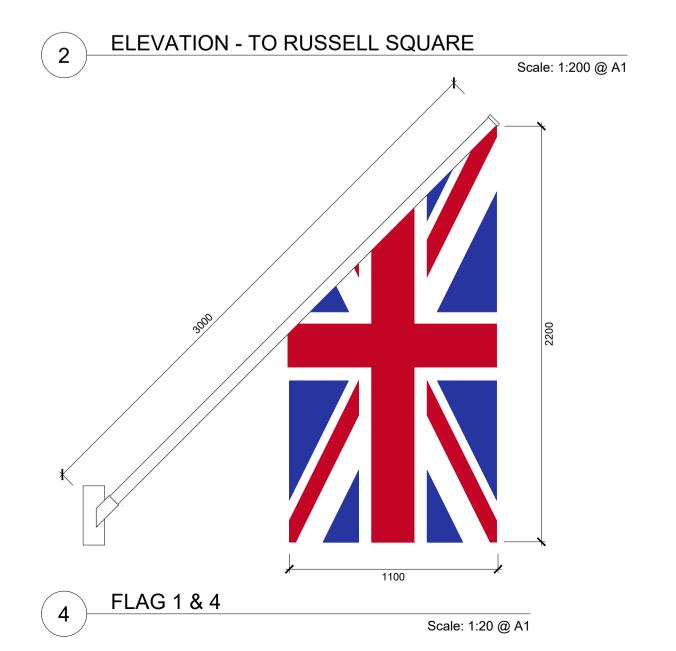

## PROPOSED

1 ELEVATION - TO GUILFORD STREET

Scale: 1:200 @ A1

- 4# FLAGPOLES POSITIONED BETWEEN WINDOWS AT FIRST FLOOR LEVEL ABOVE EXISTING ENTRANCE CANOPY

01 06.12.2021RVW

\* Revise flags
\* Issue for planning