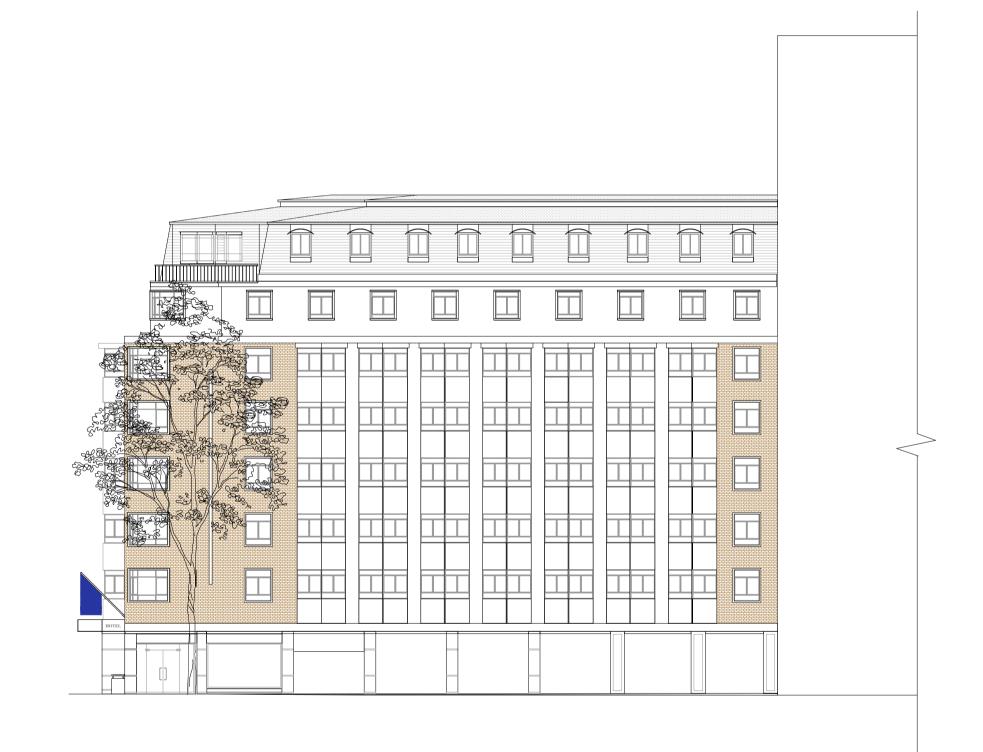

## PROPOSED





1 ELEVATION - TO GUILFORD STREET

Scale: 1:200 @ A1

- 4# FLAGPOLES POSITIONED BETWEEN WINDOWS AT FIRST FLOOR LEVEL ABOVE EXISTING ENTRANCE CANOPY











01 06.12.2021RVW

\* Revise flags
\* Issue for planning

 00
 30.11.2021 RvW

 \* Comment
 date
 by

architects



55 Kingstown Street London NW1 8JP T + 44 (0) 20 7436 1133 W ipa-architects.com

Project
PRESIDENT HOTEL
50-60 GUILFORD STREET

LONDON WC1N 1DB

Drawing Title

ELEVATIONS EXISTING

Drawing Status

PLANNING

Date Drawn by 30.11.2021 RvW

Scale A1 @ 1:200 A3 @ 1:400

Drawing No. Rev

21112.LO.200 01

21112.LO.001
© IPA Architects: All rights reserved.