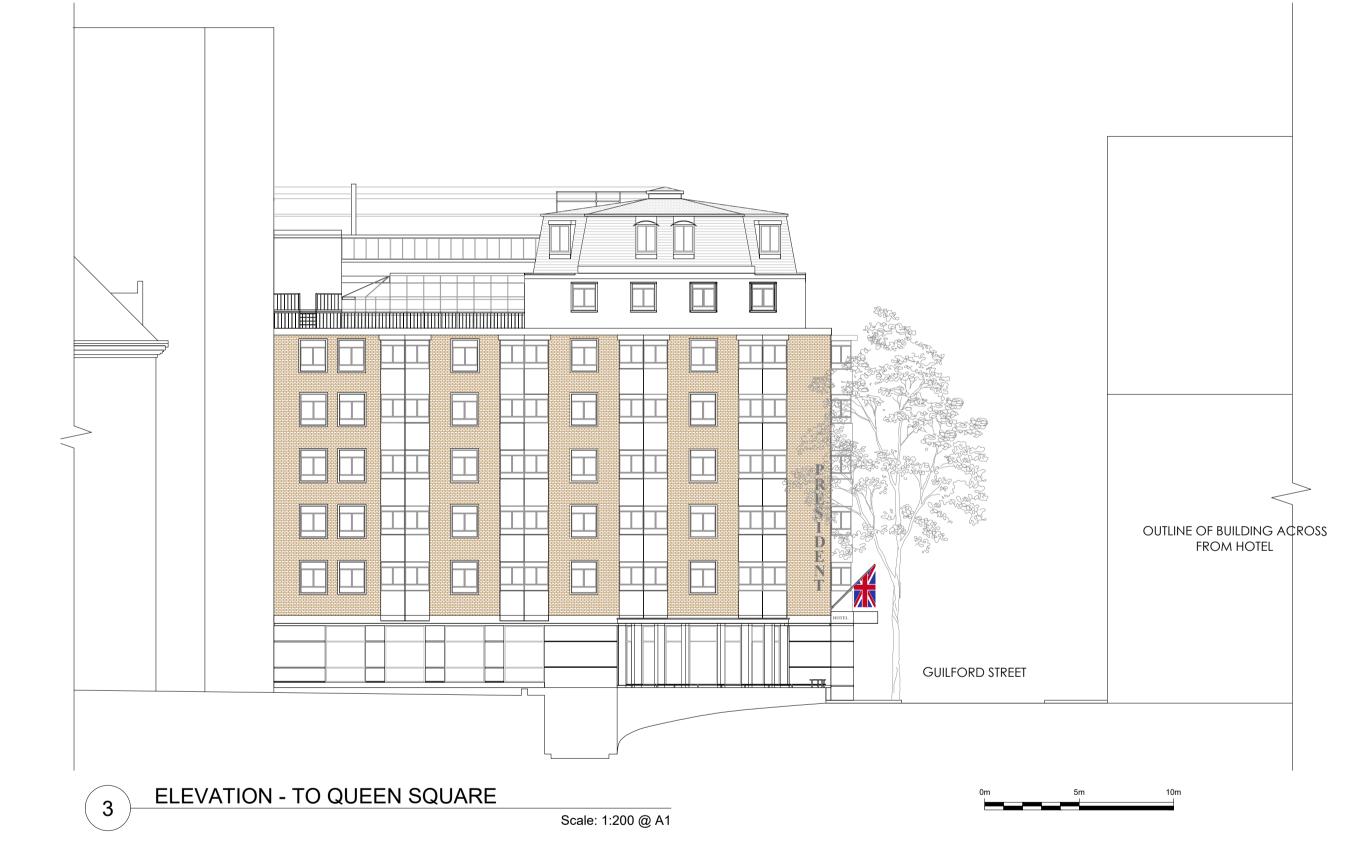

## PROPOSED





1 ELEVATION - TO GUILFORD STREET

Scale: 1:200 @ A1

- 4# FLAGPOLES POSITIONED BETWEEN WINDOWS AT FIRST FLOOR LEVEL ABOVE EXISTING ENTRANCE CANOPY











01 06.12.2021RVW

\* Revise flags
\* Issue for planning

 00
 30.11.2021 RvW

 \* Comment
 date
 by

architects



55 Kingstown Street London NW1 8JP T + 44 (0) 20 7436 1133 W ipa-architects.com

Project
PRESIDENT HOTEL
50-60 GUILFORD STREET

LONDON WC1N 1DB

Drawing Title

ELEVATIONS EXISTING

Drawing Status

PLANNING

Date Drawn by 30.11.2021 RvW

Scale A1 @ 1:200 A3 @ 1:400

Drawing No. Rev

21112.LO.200 01

21112.LO.001
© IPA Architects: All rights reserved.