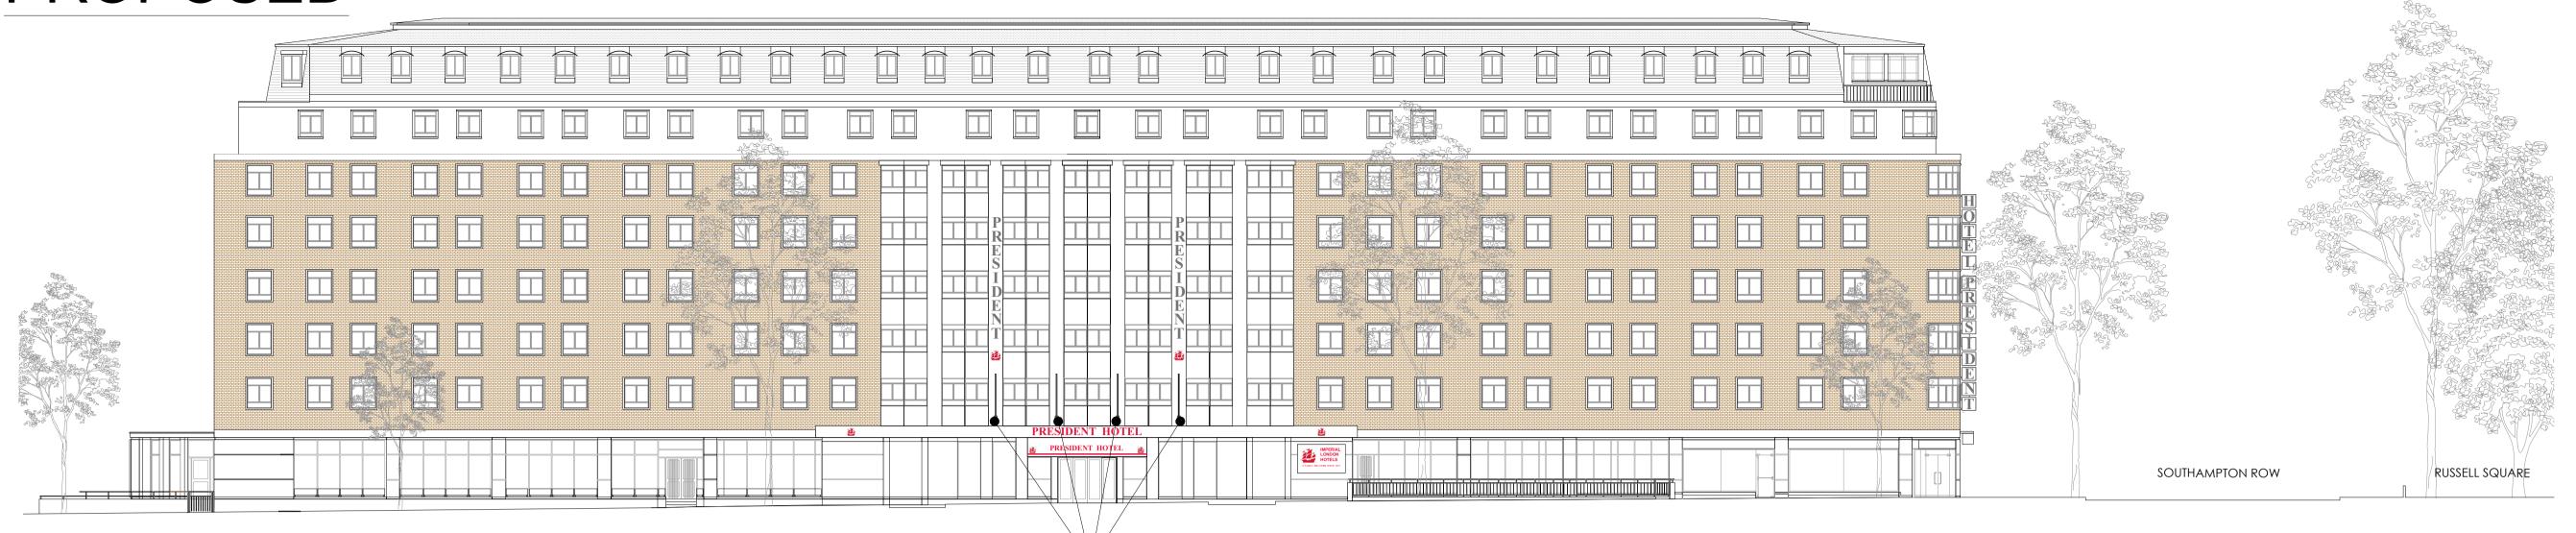

## PROPOSED

1 ELEVATION - TO GUILFORD STREET

Scale: 1:200 @ A1

- 4# FLAGPOLES POSITIONED BETWEEN WINDOWS AT FIRST FLOOR LEVEL ABOVE EXISTING ENTRANCE CANOPY

01 06.12.2021RVW

\* Revise flags
\* Issue for planning

 00
 30.11.2021 RvW

 \* Comment
 date
 by

architects

55 Kingstown Street London NW1 8JP T + 44 (0) 20 7436 1133 W ipa-architects.com

Project
PRESIDENT HOTEL
50-60 GUILFORD STREET

LONDON WC1N 1DB

Drawing Title