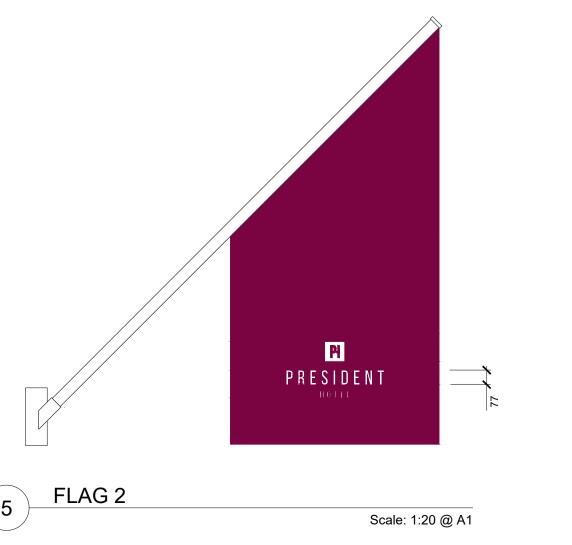

## PROPOSED

1 ELEVATION - TO GUILFORD STREET

Scale: 1:200 @ A1

- 4# FLAGPOLES POSITIONED BETWEEN WINDOWS AT FIRST FLOOR LEVEL ABOVE EXISTING ENTRANCE CANOPY

01 06.12.2021RVW

\* Revise flags
\* Issue for planning