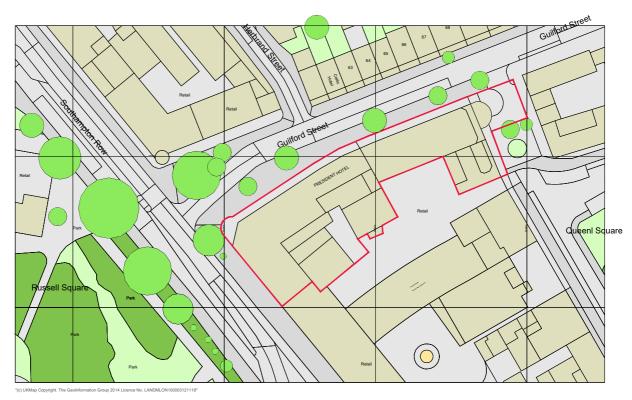

1 SITE LOCATION
Scale: 1:1250

architects

55 Kingstown Street London NW1 8JP T +44 (0) 20 7436 1133 W ipa-architects.com

| Project PRESIDENT HOTEL                     | Date<br>30/11/2021                     | Drawn by RvW     |                                                                                    |            |       |
|---------------------------------------------|----------------------------------------|------------------|------------------------------------------------------------------------------------|------------|-------|
| 50-60 GUILDFORD STREET<br>LONDON , WC1N 1DB | Scale<br>A4 @1:1250                    |                  | 00<br>* Planning                                                                   | 30.11.2021 | RvW   |
| Drawing Title SITE LOCATION PLAN            | Drawing No. 2112.EX.001                | Rev<br><b>00</b> | rev amendments                                                                     | date       | by    |
|                                             | Cad File                               |                  | This drawing must not be reproduced without                                        |            | thout |
|                                             | 21112.EX.001                           |                  | permission.  Do not scale from drawing.                                            |            |       |
| PLANNING                                    | © IPA Architects: All rights reserved. |                  | Contractor to check all dimensions on site. Report discrepancies to the architect. |            |       |