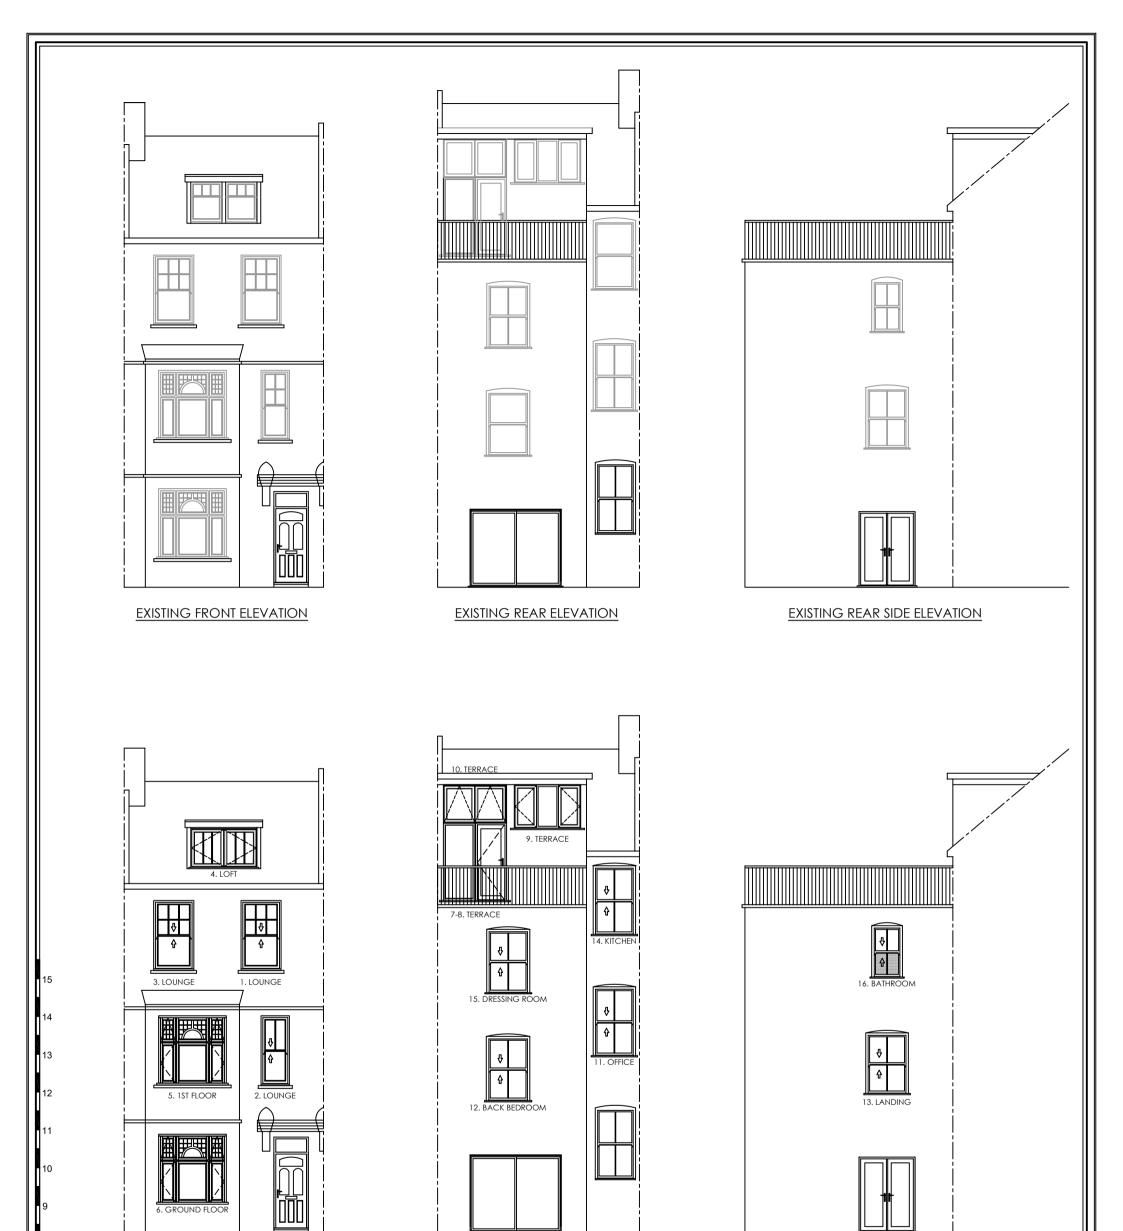

PROPOSED FRONT ELEVATION

THESE DRAWINGS ARE THE PROPERTY OF ANGLIAN HOME IMPROVEMENTS AND MUST NOT BE USED, DISTRIBUTED, LOANED OR COPIED WITHOUT THE EXPRESS PERMISSION OF ANGLIAN HOME IMPROVEMENTS.

Scale - 1:100

(Produced on A3 Paper)

Drawers Initials.

PROPOSED REAR ELEVATION

| EXISTING | AND | <b>PROPOSED</b> | <b>ELEVATIONS</b> |
|----------|-----|-----------------|-------------------|

PROPOSED REAR SIDE ELEVATION

PROPOSED: WINDOW REPLACEMENT AT: (INSTALLATION ADDRESS) 80 CONSTANTINE ROAD

**CONTRACT No.:** 30344185

80 CONSTANTINE ROAD LONDON NW3 2LX

**date:** 03/03/2022