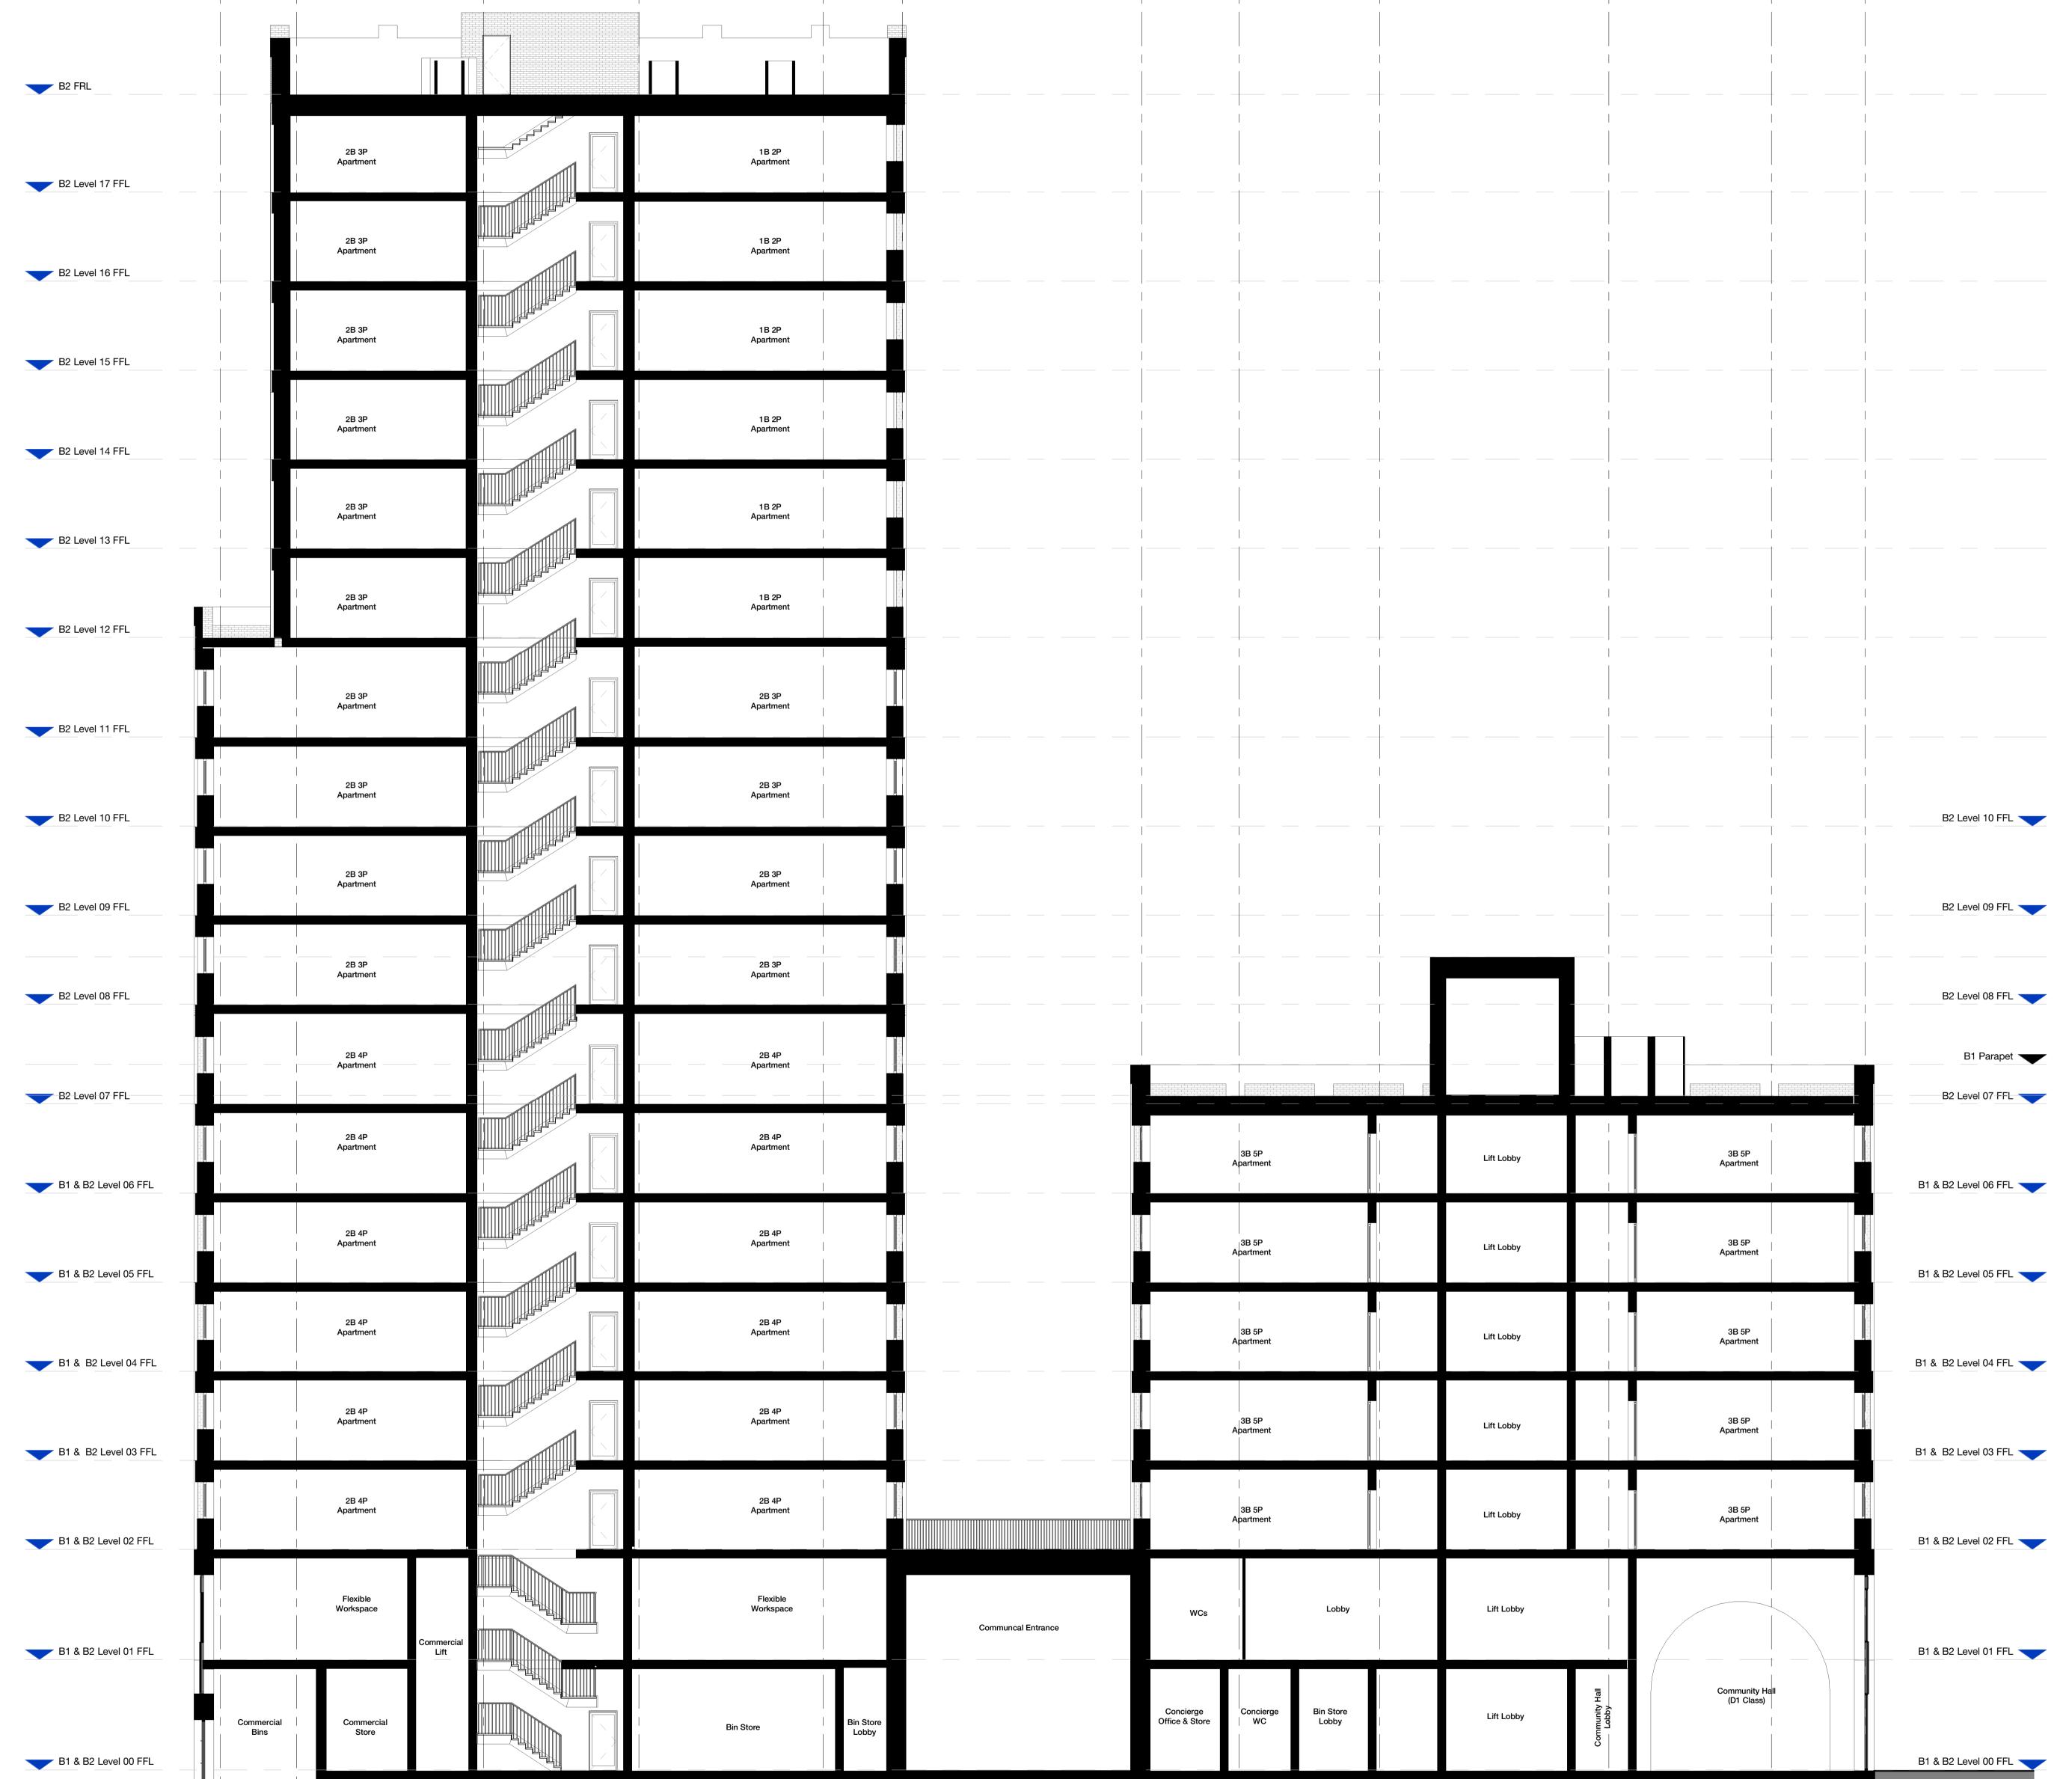

1 Long Section through B1 and B2

| 1    | 0   | 1 | 2 | 5 m   |
|------|-----|---|---|-------|
|      |     |   |   |       |
| Meti | res |   |   | 1:100 |

| Rev   Description   Date     P1   May 22 Section 73 Rev   31/05/2022 | Copyright Hawkins\Brown Architects<br>No implied licence exists. This drawing should<br>not be used to calculate areas for the purposes                                                                                           | Scale @ A0<br>As indicated    | Date<br>04/25/22 |           | Job Number<br>1423D          | Project<br>Agar Grove - Block B May '22<br>Amendments | 159 St John Street mail@hawkinsbrown.com<br>London EC1V 4QJ <b>hawkinsbrown.com</b> |
|----------------------------------------------------------------------|-----------------------------------------------------------------------------------------------------------------------------------------------------------------------------------------------------------------------------------|-------------------------------|------------------|-----------|------------------------------|-------------------------------------------------------|-------------------------------------------------------------------------------------|
|                                                                      | of valuation. Do not scale this drawing. All<br>dimensions to be checked on the site by the<br>contractor and such dimensions to be their<br>responsibility. All work must comply with<br>relevant British Standards and Building | Drawn By<br>RB                | Checked By<br>JC |           | Status<br>S2                 |                                                       | Hawkins\                                                                            |
|                                                                      | Regulations requirements. Drawing errors and<br>omissions to be reported to the architect. To be<br>read in<br>conjunction with Architect's specification and<br>other consultant information.                                    | Drawing No.<br>AGV-HBA-B-ZZ-D | )R-A-200402      | Rev<br>P1 | Purpose of Issue<br>Planning | Drawing<br>Sections                                   | Brown                                                                               |