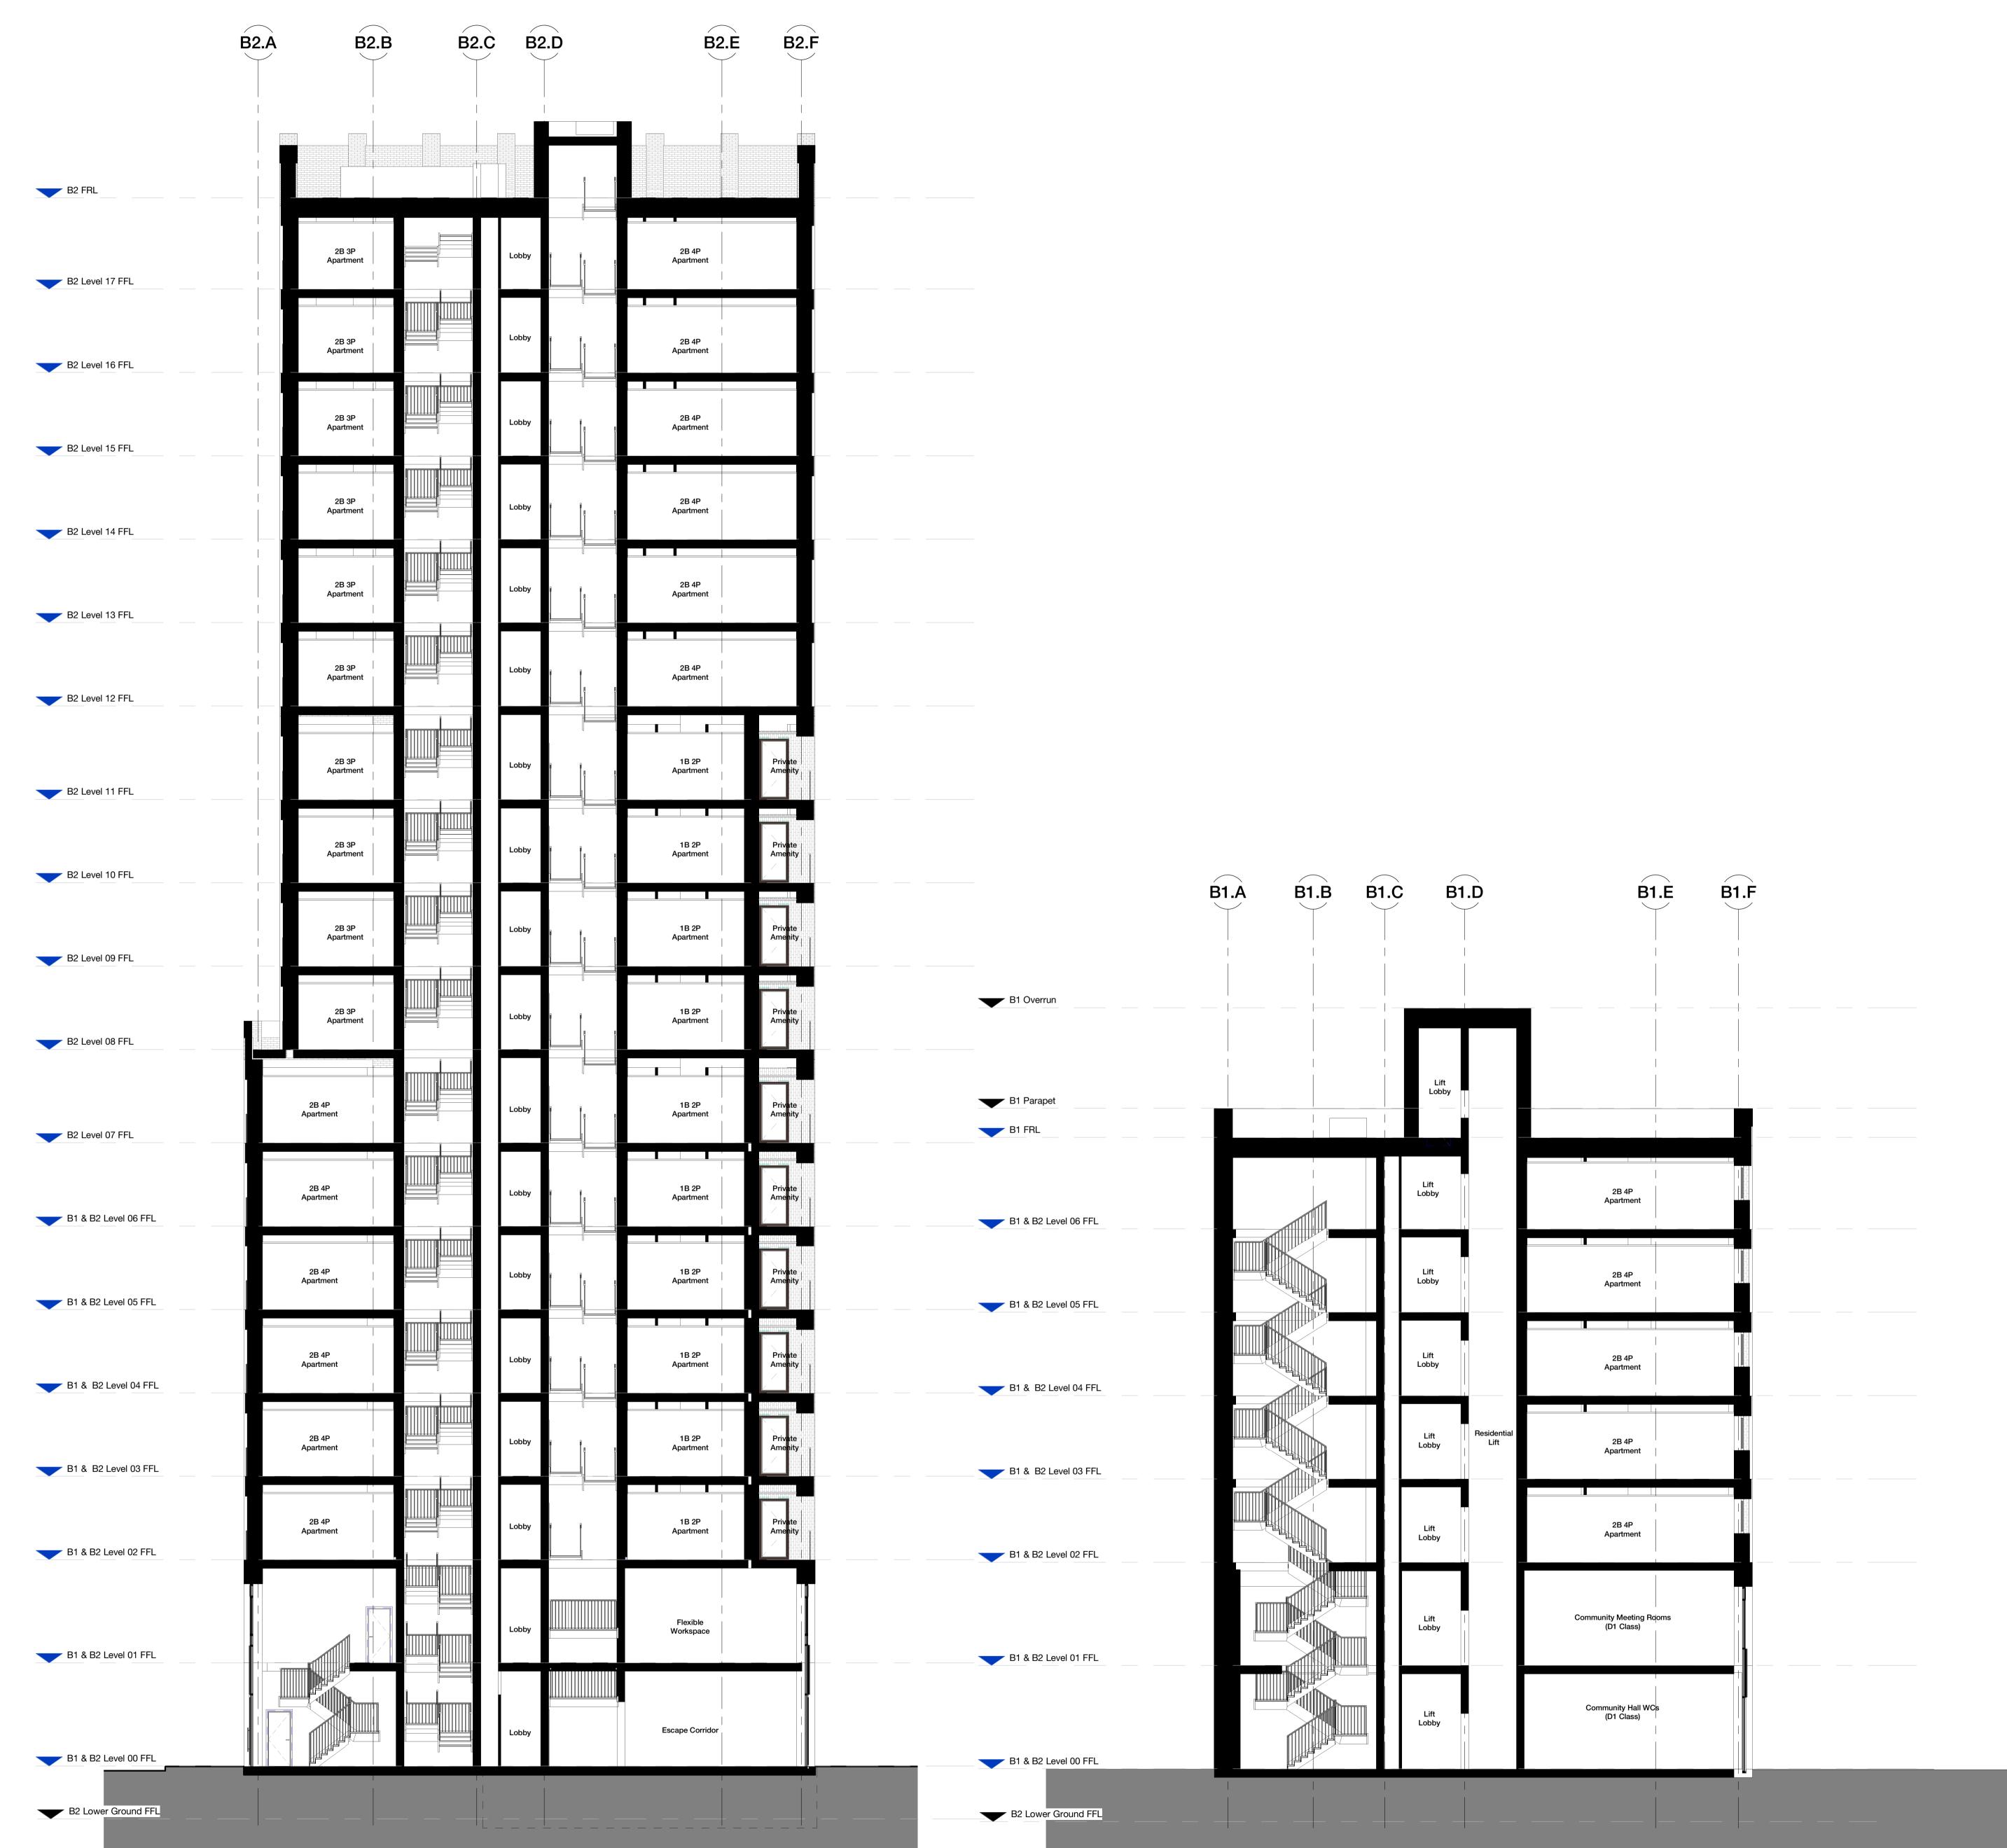

| hort Section through B2 |  |
|-------------------------|--|
|                         |  |

2 Short Section through B1 1:100

| 1     | 0 | 1 | 2 | 5 m   |
|-------|---|---|---|-------|
| Metre |   |   |   | 1:100 |

| Rev Description Date   P1 May 22 Section 73 Rev 31/05/2022   Copyright Hawkins\Brown Architects   No implied licence exists. This drawing should not be used to calculate areas for the purposes                                  | Scale @ A0<br>As indicated        | Date<br>04/25/22 | Job Number<br>1423D          | Project<br>Agar Grove - Block B May '22<br>Amendments | 159 St John Street mail@hawkinsbrown.com<br>London EC1V 4QJ <b>hawkinsbrown.com</b> |
|-----------------------------------------------------------------------------------------------------------------------------------------------------------------------------------------------------------------------------------|-----------------------------------|------------------|------------------------------|-------------------------------------------------------|-------------------------------------------------------------------------------------|
| of valuation. Do not scale this drawing. All<br>dimensions to be checked on the site by the<br>contractor and such dimensions to be their<br>responsibility. All work must comply with<br>relevant British Standards and Building | Drawn By<br>RB                    |                  | Status<br>S2                 |                                                       | Hawkins\                                                                            |
| Regulations requirements. Drawing errors and<br>omissions to be reported to the architect. To be<br>read in<br>conjunction with Architect's specification and<br>other consultant information.                                    | Drawing No.<br>AGV-HBA-B-ZZ-DR-A- | Rev<br>200401 P1 | Purpose of Issue<br>Planning | Drawing<br>Sections                                   | Brown                                                                               |