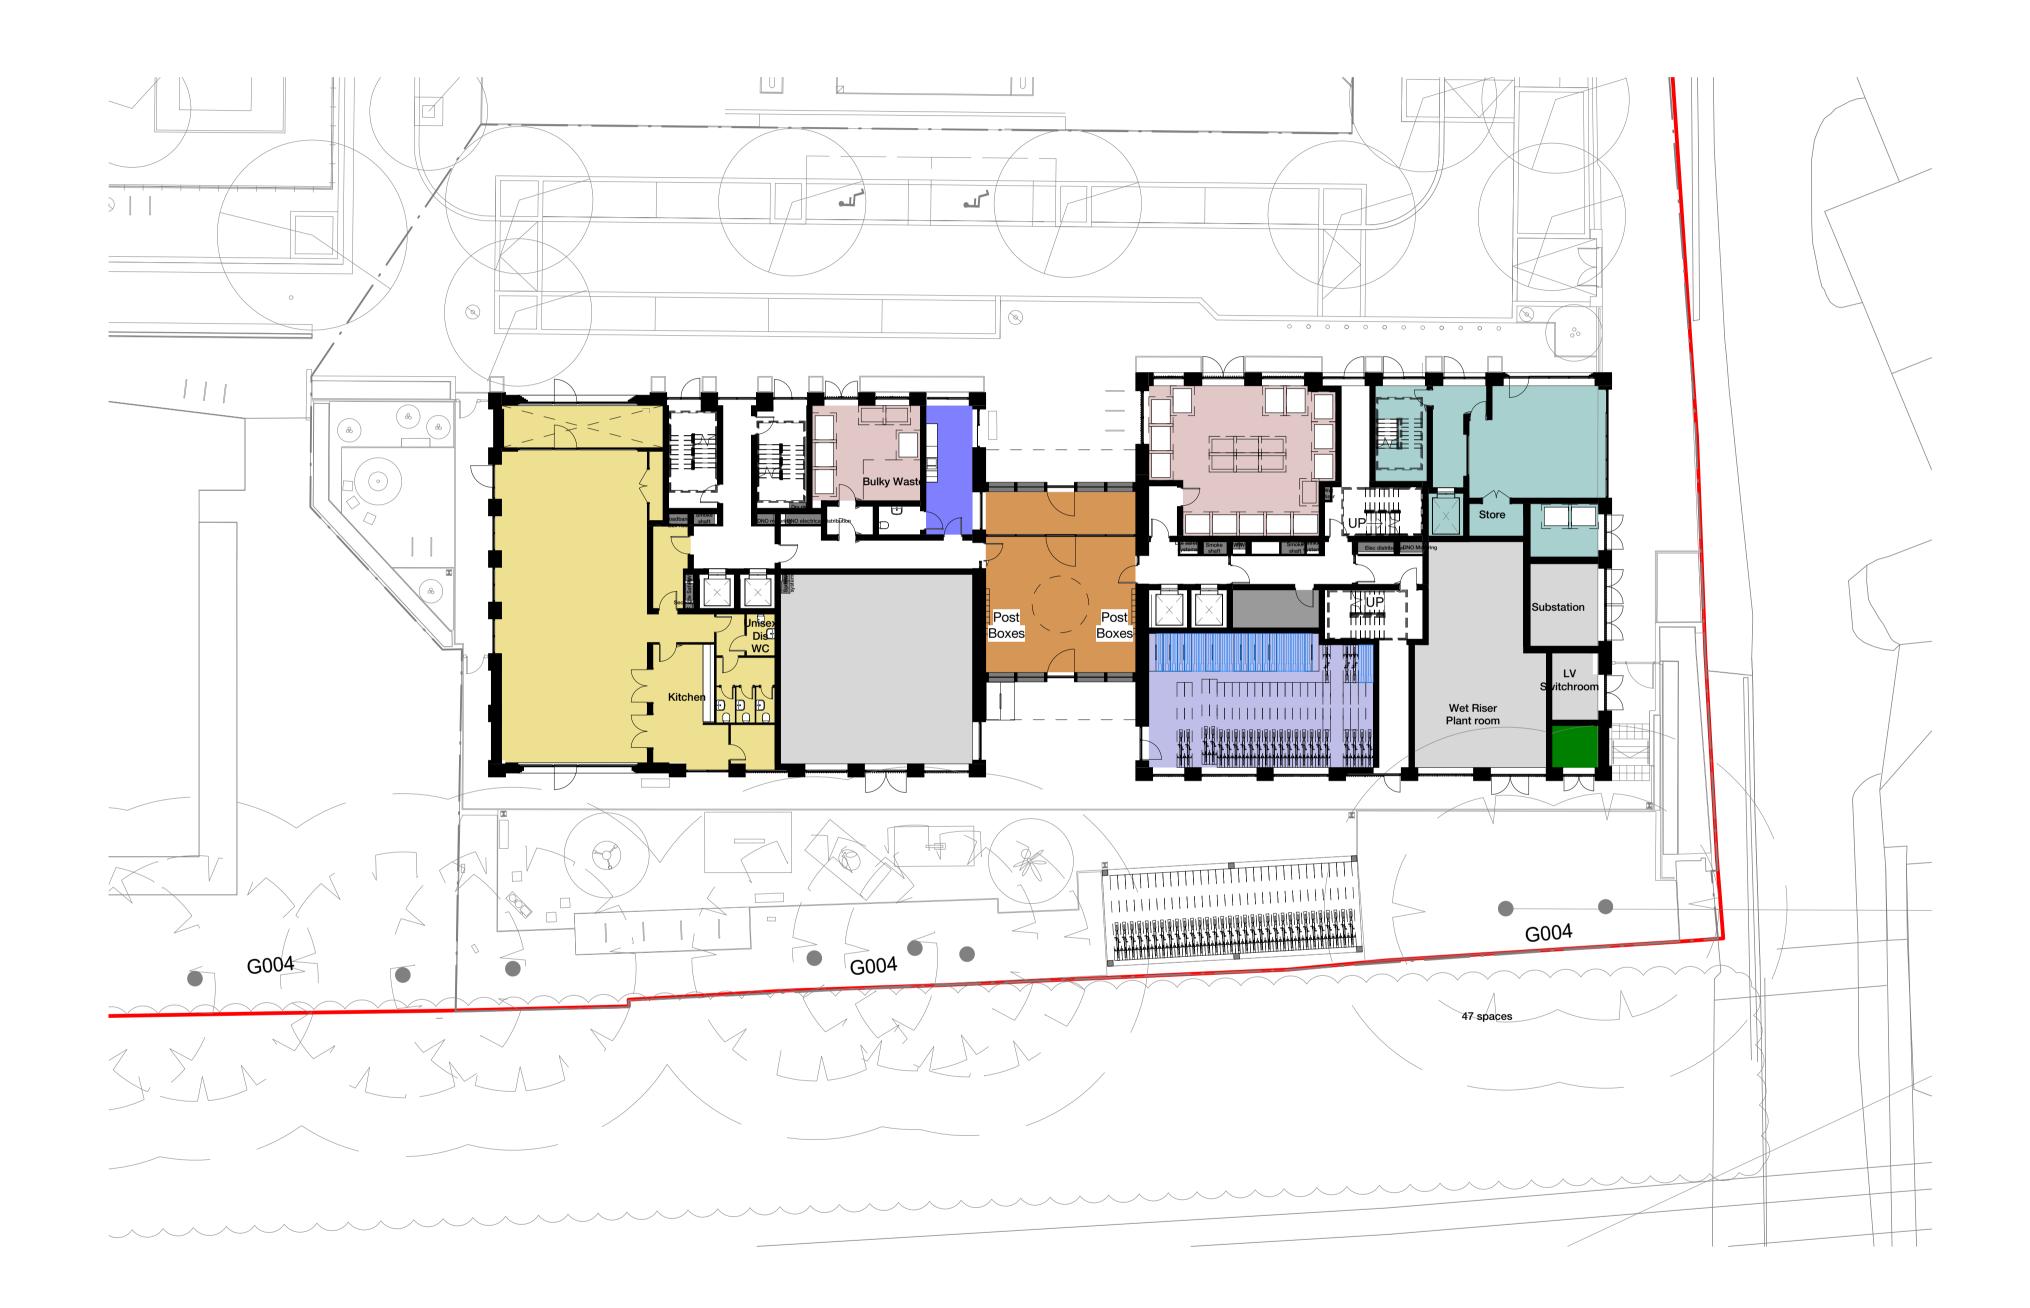

| omissions to be reported                                                                                                                                                              | must comply w<br>rds and Buildir<br>nts. Drawing e<br>ed to the archit                     | ig<br>rrors and              |
|---------------------------------------------------------------------------------------------------------------------------------------------------------------------------------------|--------------------------------------------------------------------------------------------|------------------------------|
| read in<br>conjunction with Archite<br>other consultant inform                                                                                                                        | ect's specificati                                                                          |                              |
|                                                                                                                                                                                       |                                                                                            | Date 31/05/202               |
| GA Plan Lege<br>Bikes<br>Bins<br>Caretaker's stor<br>Cleaners store<br>Commercial bin<br>Concierge Office                                                                             | e<br>store                                                                                 |                              |
|                                                                                                                                                                                       | eption Lobby<br>nail@hawkinsbrov                                                           | vn.com                       |
| Flexible Worksp<br>Plant<br>Residential Rec<br>159 St John Street<br>London EC1V 4QJ h<br>H<br>H<br>H<br>H<br>H<br>H<br>H<br>H<br>H<br>H<br>H<br>H<br>H<br>H<br>H<br>H<br>H<br>H<br>H | eption Lobby<br>nail@hawkinsbrov<br>awkinsbrown.c                                          | vn.com<br>om                 |
| Flexible Worksp<br>Plant<br>Residential Rec<br>159 St John Street<br>London EC1V 4QJ h<br>H<br>H<br>H<br>H<br>H<br>H<br>H<br>H<br>H<br>H<br>H<br>H<br>H<br>H<br>H<br>H<br>H<br>H<br>H | eption Lobby<br>hail@hawkinsbrow<br>awkinsbrown.c<br>Winsbrown.c<br>Iock B Ma              | vn.com<br>om                 |
| Flexible Worksp<br>Plant<br>Residential Rec<br>159 St John Street<br>London EC1V 4QJ<br>M<br>H<br>H<br>H<br>H<br>H<br>H<br>H<br>H<br>H<br>H<br>H<br>H<br>H<br>H<br>H<br>H<br>H<br>H   | eption Lobby<br>hail@hawkinsbrow<br>awkinsbrown.c<br>Winsbrown.c<br>Mock B Ma<br>lock B Ma | vn.com<br>om<br>SSA<br>y '22 |
| Flexible Worksp<br>Plant<br>Residential Rec<br>159 St John Street<br>London EC1V 4QJ<br>M<br>H<br>H<br>H<br>H<br>H<br>H<br>H<br>H<br>H<br>H<br>H<br>H<br>H<br>H<br>H<br>H<br>H<br>H   | eption Lobby<br>hail@hawkinsbrow<br>awkinsbrown.c<br>Winsbrown.c<br>Iock B Ma              | vn.com<br>om<br>SSA<br>y '22 |

Ν 1 0 1 2 5 m Metres 1:100

P1

- PV layout shown indicatively - refer to MEP information

<u>| ||/ | \|\||/</u> 

Staircase continues up for roof access