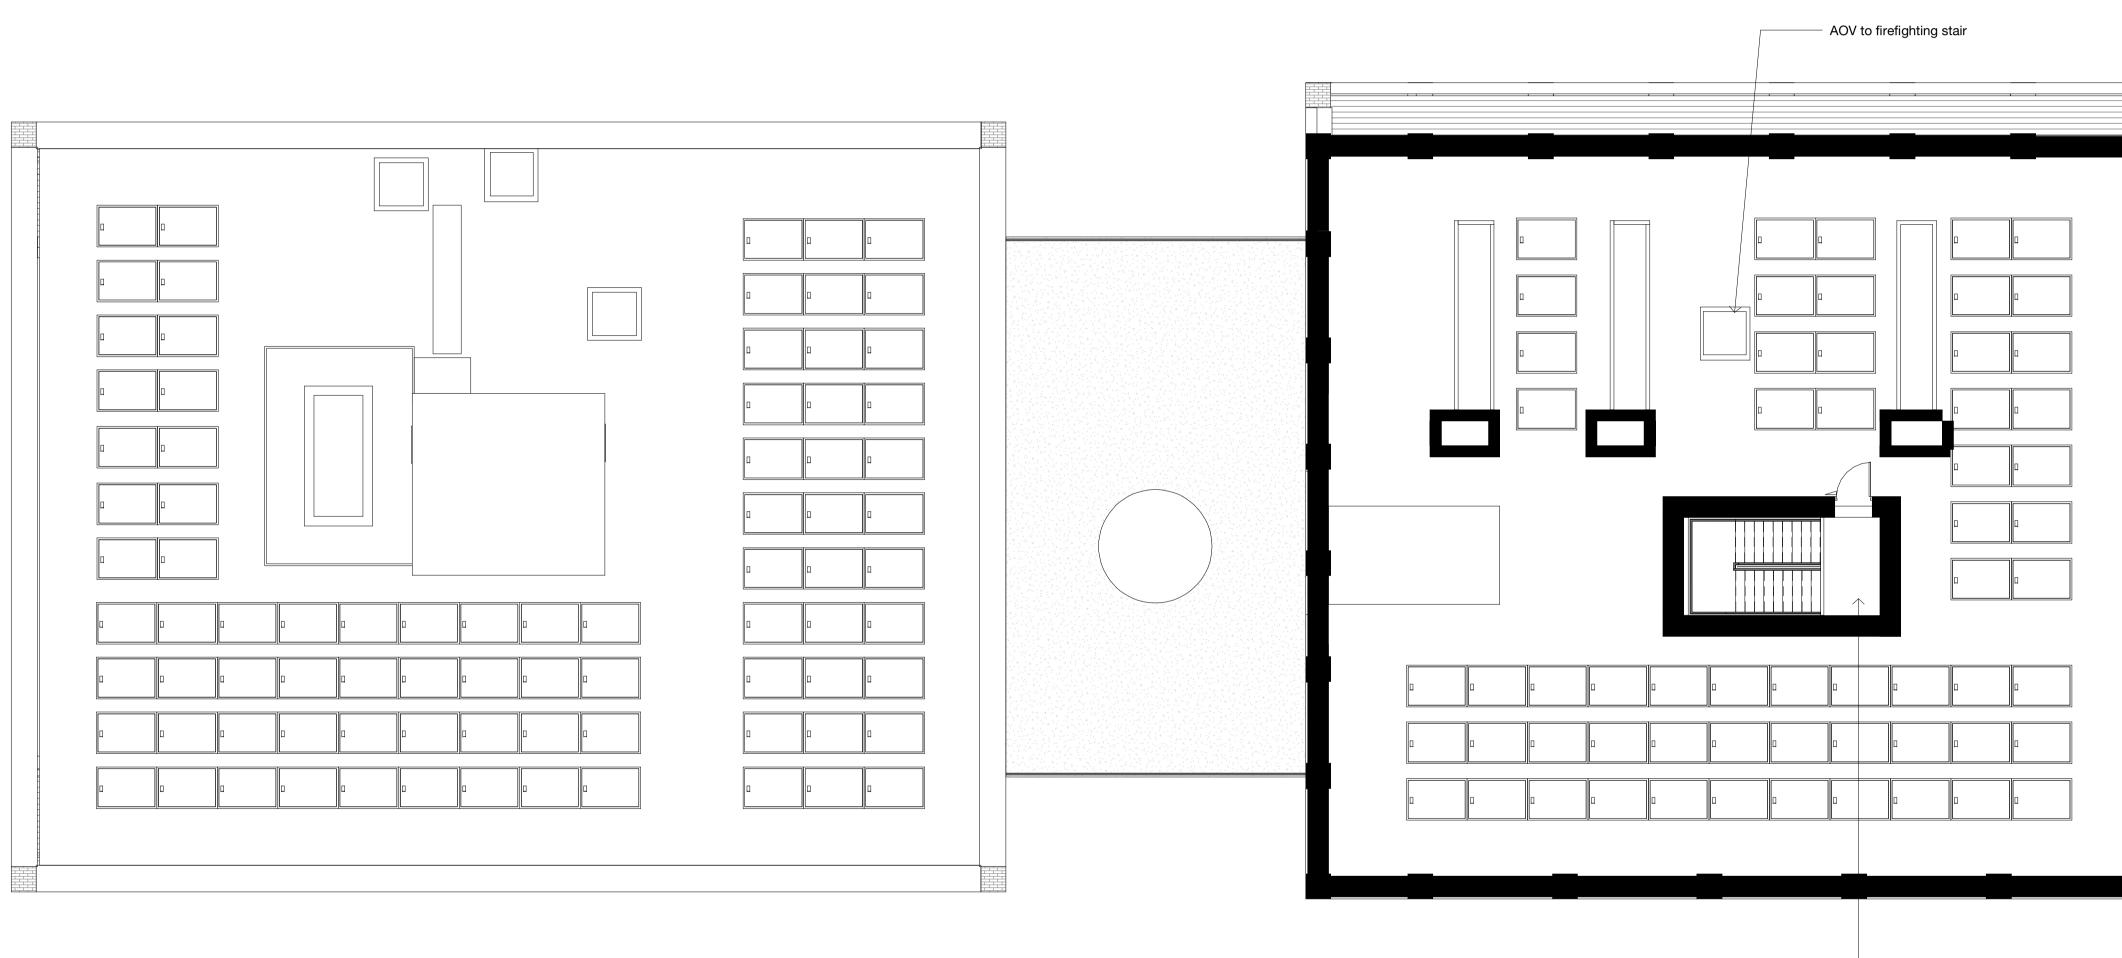

| omissions to be reported                                                                                                                                                              | must comply w<br>rds and Buildir<br>nts. Drawing e<br>ed to the archit                     | ig<br>rrors and              |
|---------------------------------------------------------------------------------------------------------------------------------------------------------------------------------------|--------------------------------------------------------------------------------------------|------------------------------|
| read in<br>conjunction with Archite<br>other consultant inform                                                                                                                        | ect's specificati                                                                          |                              |
|                                                                                                                                                                                       |                                                                                            | Date 31/05/202               |
| GA Plan Lege<br>Bikes<br>Bins<br>Caretaker's stor<br>Cleaners store<br>Commercial bin<br>Concierge Office                                                                             | e<br>store                                                                                 |                              |
|                                                                                                                                                                                       | eption Lobby<br>nail@hawkinsbrov                                                           | vn.com                       |
| Flexible Worksp<br>Plant<br>Residential Rec<br>159 St John Street<br>London EC1V 4QJ h<br>H<br>H<br>H<br>H<br>H<br>H<br>H<br>H<br>H<br>H<br>H<br>H<br>H<br>H<br>H<br>H<br>H<br>H<br>H | eption Lobby<br>nail@hawkinsbrov<br>awkinsbrown.c                                          | vn.com<br>om                 |
| Flexible Worksp<br>Plant<br>Residential Rec<br>159 St John Street<br>London EC1V 4QJ h<br>H<br>H<br>H<br>H<br>H<br>H<br>H<br>H<br>H<br>H<br>H<br>H<br>H<br>H<br>H<br>H<br>H<br>H<br>H | eption Lobby<br>hail@hawkinsbrow<br>awkinsbrown.c<br>Winsbrown.c<br>Iock B Ma              | vn.com<br>om                 |
| Flexible Worksp<br>Plant<br>Residential Rec<br>159 St John Street<br>London EC1V 4QJ<br>M<br>H<br>H<br>H<br>H<br>H<br>H<br>H<br>H<br>H<br>H<br>H<br>H<br>H<br>H<br>H<br>H<br>H<br>H   | eption Lobby<br>hail@hawkinsbrow<br>awkinsbrown.c<br>Winsbrown.c<br>Mock B Ma<br>lock B Ma | vn.com<br>om<br>SSA<br>y '22 |
| Flexible Worksp<br>Plant<br>Residential Rec<br>159 St John Street<br>London EC1V 4QJ<br>M<br>H<br>H<br>H<br>H<br>H<br>H<br>H<br>H<br>H<br>H<br>H<br>H<br>H<br>H<br>H<br>H<br>H<br>H   | eption Lobby<br>hail@hawkinsbrow<br>awkinsbrown.c<br>Winsbrown.c<br>Iock B Ma              | vn.com<br>om<br>SSA<br>y '22 |

Ν 1 0 1 2 5 m Metres 1:100

P1

- PV layout shown indicatively - refer to MEP information

<u>| ||/ | \|\||/</u> 

Staircase continues up for roof access