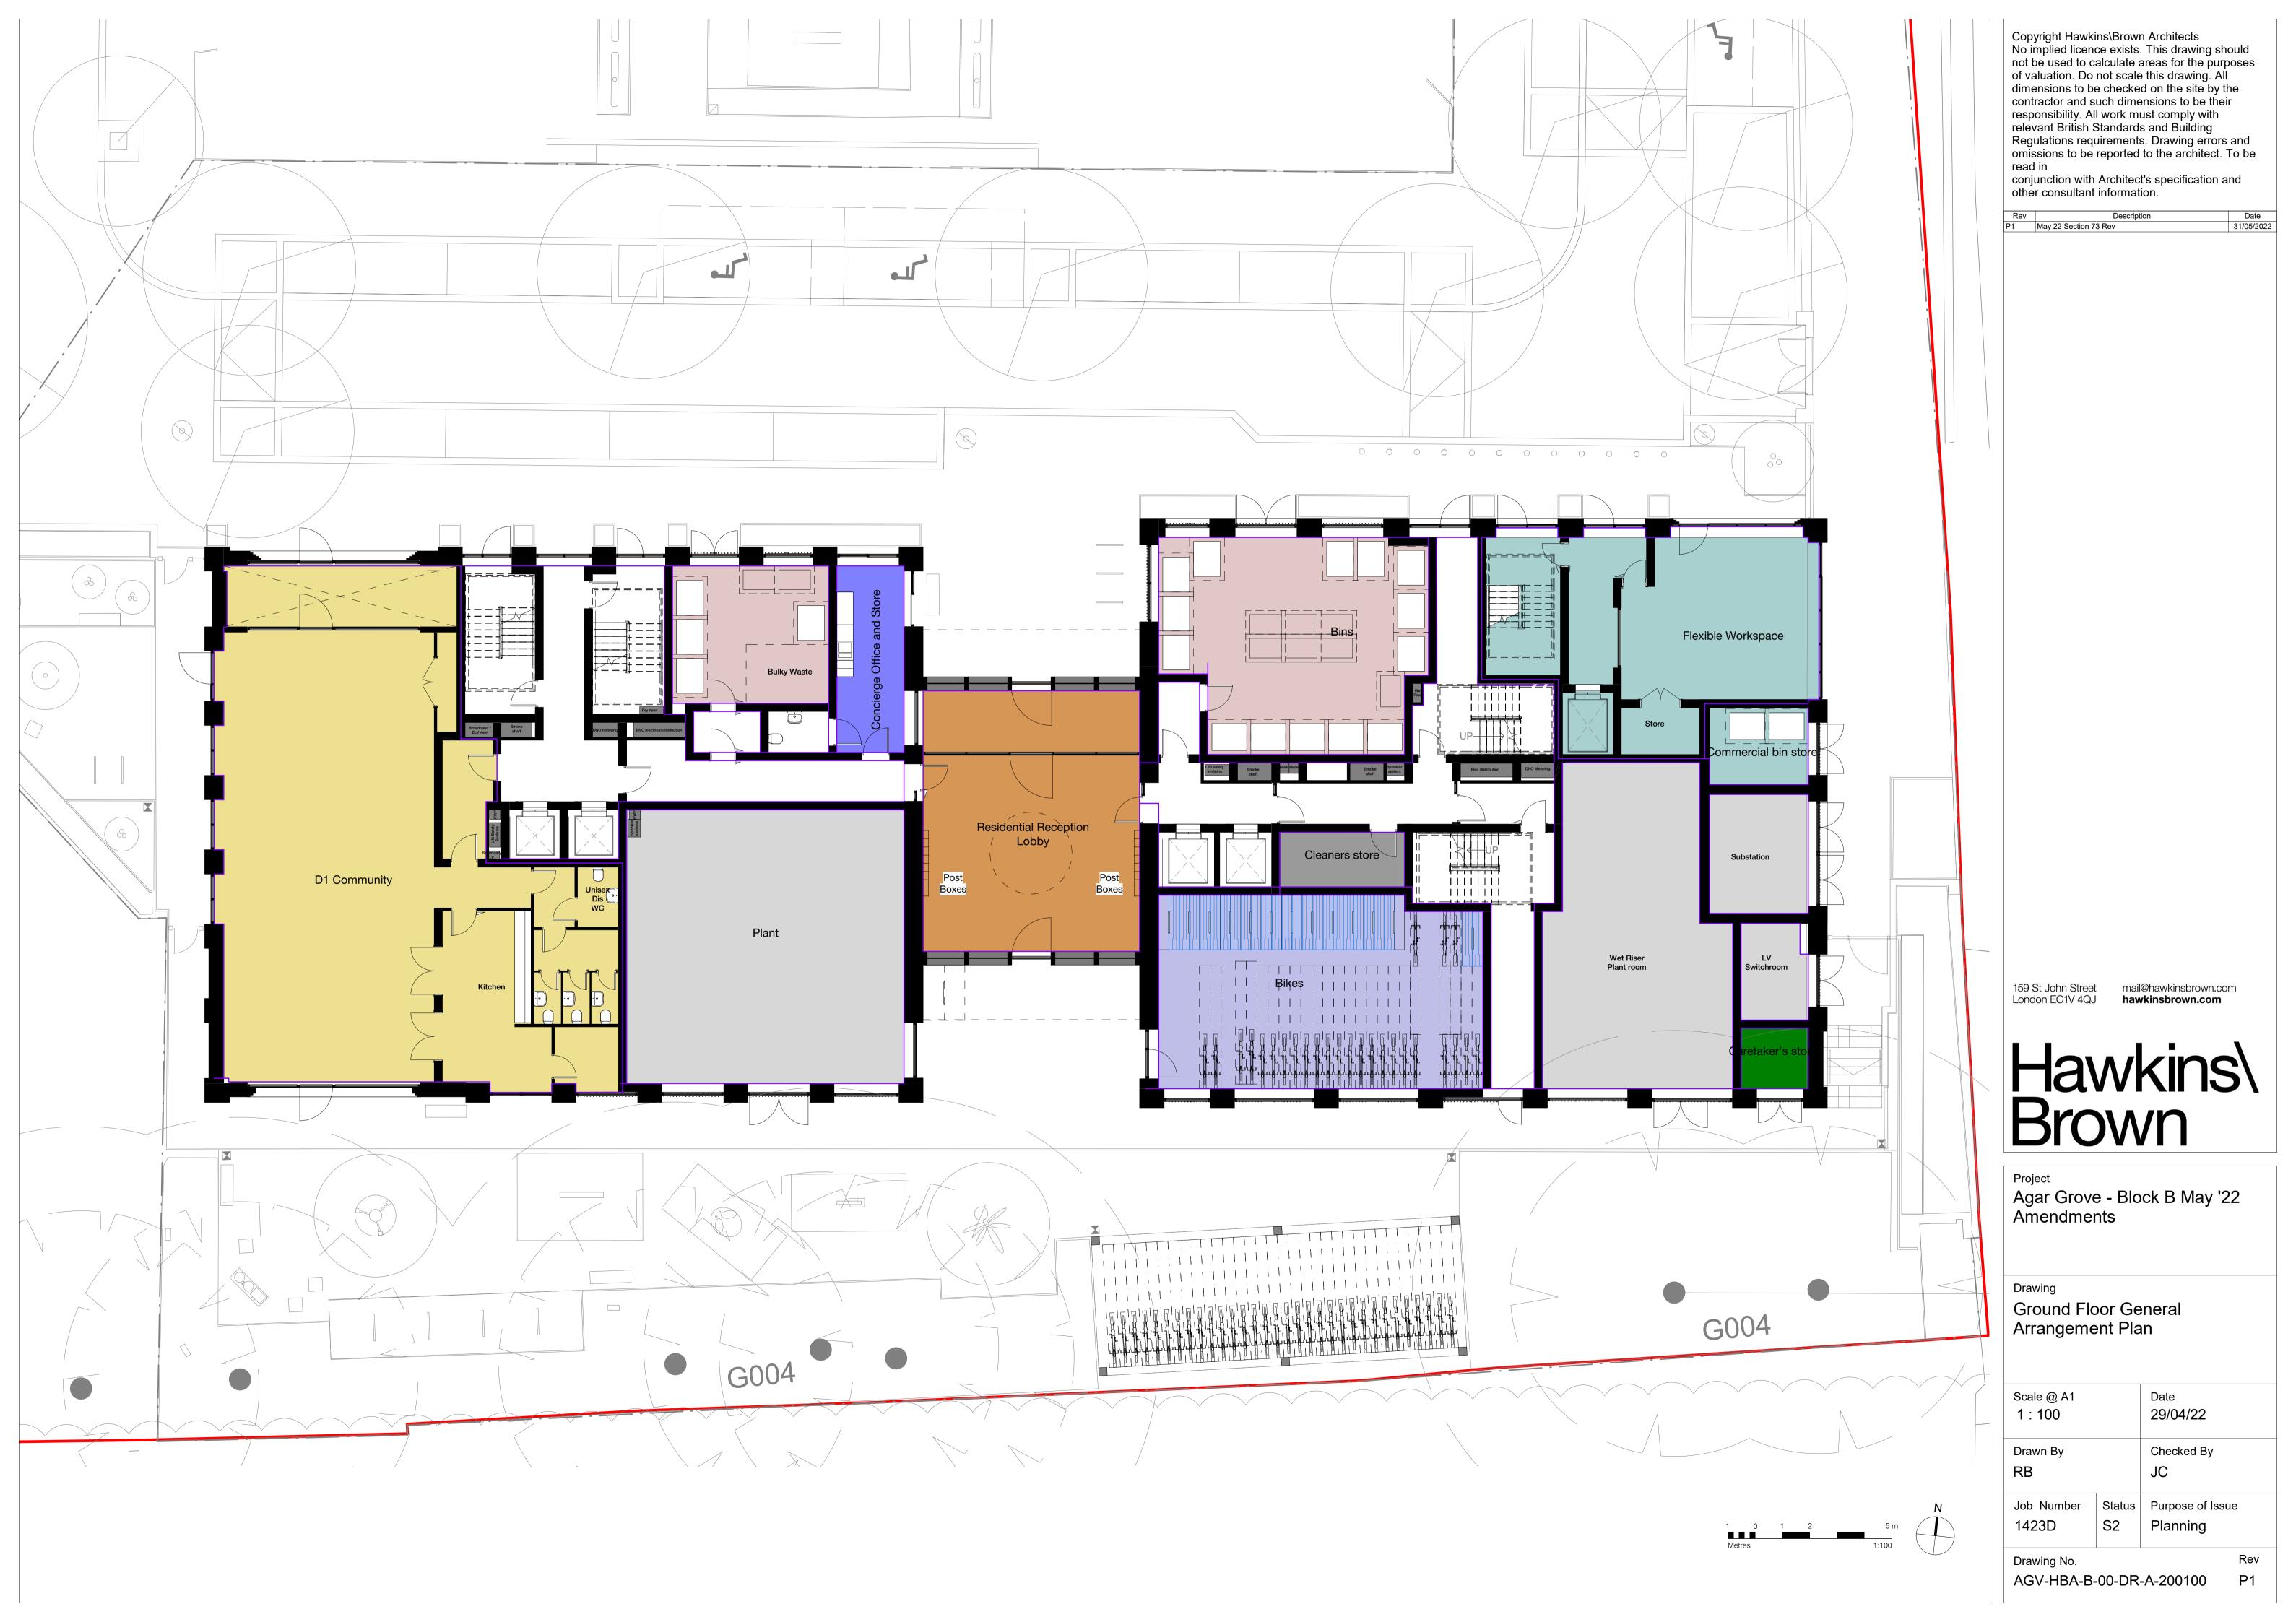

| omissions to be reported                                                                                                                                                              | must comply w<br>rds and Buildir<br>nts. Drawing e<br>ed to the archit                     | ig<br>rrors and              |
|---------------------------------------------------------------------------------------------------------------------------------------------------------------------------------------|--------------------------------------------------------------------------------------------|------------------------------|
| read in<br>conjunction with Archite<br>other consultant inform                                                                                                                        | ect's specificati                                                                          |                              |
|                                                                                                                                                                                       |                                                                                            | Date 31/05/202               |
| GA Plan Lege<br>Bikes<br>Bins<br>Caretaker's stor<br>Cleaners store<br>Commercial bin<br>Concierge Office                                                                             | e<br>store                                                                                 |                              |
|                                                                                                                                                                                       | eption Lobby<br>nail@hawkinsbrov                                                           | vn.com                       |
| Flexible Worksp<br>Plant<br>Residential Rec<br>159 St John Street<br>London EC1V 4QJ h<br>H<br>H<br>H<br>H<br>H<br>H<br>H<br>H<br>H<br>H<br>H<br>H<br>H<br>H<br>H<br>H<br>H<br>H<br>H | eption Lobby<br>nail@hawkinsbrov<br>awkinsbrown.c                                          | vn.com<br>om                 |
| Flexible Worksp<br>Plant<br>Residential Rec<br>159 St John Street<br>London EC1V 4QJ h<br>H<br>H<br>H<br>H<br>H<br>H<br>H<br>H<br>H<br>H<br>H<br>H<br>H<br>H<br>H<br>H<br>H<br>H<br>H | eption Lobby<br>hail@hawkinsbrow<br>awkinsbrown.c<br>Winsbrown.c<br>Iock B Ma              | vn.com<br>om                 |
| Flexible Worksp<br>Plant<br>Residential Rec<br>159 St John Street<br>London EC1V 4QJ<br>M<br>H<br>H<br>H<br>H<br>H<br>H<br>H<br>H<br>H<br>H<br>H<br>H<br>H<br>H<br>H<br>H<br>H<br>H   | eption Lobby<br>hail@hawkinsbrow<br>awkinsbrown.c<br>Winsbrown.c<br>Mock B Ma<br>lock B Ma | vn.com<br>om<br>SSA<br>y '22 |
| Flexible Worksp<br>Plant<br>Residential Rec<br>159 St John Street<br>London EC1V 4QJ<br>M<br>H<br>H<br>H<br>H<br>H<br>H<br>H<br>H<br>H<br>H<br>H<br>H<br>H<br>H<br>H<br>H<br>H<br>H   | eption Lobby<br>hail@hawkinsbrow<br>awkinsbrown.c<br>Winsbrown.c<br>Iock B Ma              | vn.com<br>om<br>SSA<br>y '22 |

Ν 1 0 1 2 5 m Metres 1:100

P1

- PV layout shown indicatively - refer to MEP information

<u>| ||/ | \|\||/</u> 

Staircase continues up for roof access