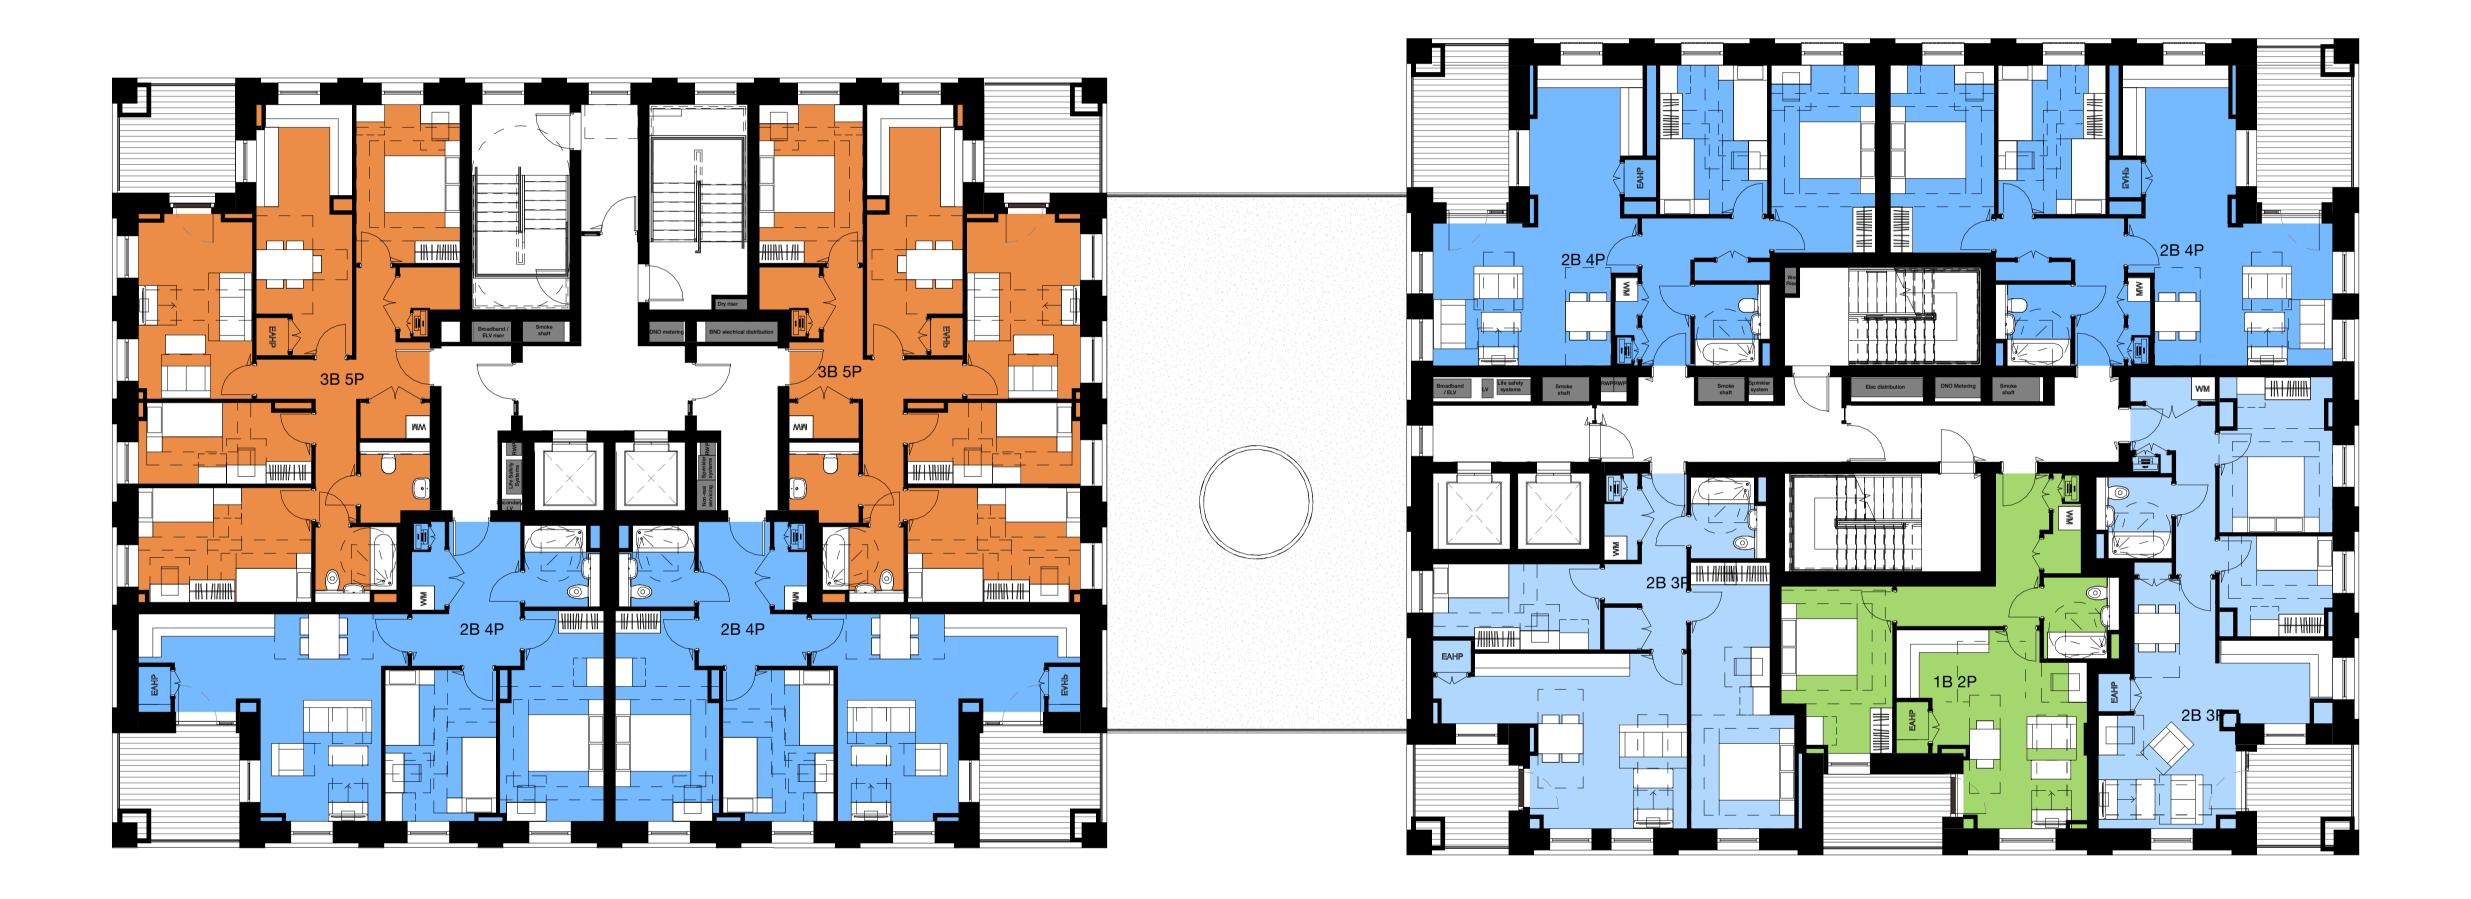

| omissions to be reported                                                                                                                                                              | must comply w<br>rds and Buildir<br>nts. Drawing e<br>ed to the archit                     | ig<br>rrors and              |
|---------------------------------------------------------------------------------------------------------------------------------------------------------------------------------------|--------------------------------------------------------------------------------------------|------------------------------|
| read in<br>conjunction with Archite<br>other consultant inform                                                                                                                        | ect's specificati                                                                          |                              |
|                                                                                                                                                                                       |                                                                                            | Date 31/05/202               |
| GA Plan Lege<br>Bikes<br>Bins<br>Caretaker's stor<br>Cleaners store<br>Commercial bin<br>Concierge Office                                                                             | e<br>store                                                                                 |                              |
|                                                                                                                                                                                       | eption Lobby<br>nail@hawkinsbrov                                                           | vn.com                       |
| Flexible Worksp<br>Plant<br>Residential Rec<br>159 St John Street<br>London EC1V 4QJ h<br>H<br>H<br>H<br>H<br>H<br>H<br>H<br>H<br>H<br>H<br>H<br>H<br>H<br>H<br>H<br>H<br>H<br>H<br>H | eption Lobby<br>nail@hawkinsbrov<br>awkinsbrown.c                                          | vn.com<br>om                 |
| Flexible Worksp<br>Plant<br>Residential Rec<br>159 St John Street<br>London EC1V 4QJ h<br>H<br>H<br>H<br>H<br>H<br>H<br>H<br>H<br>H<br>H<br>H<br>H<br>H<br>H<br>H<br>H<br>H<br>H<br>H | eption Lobby<br>hail@hawkinsbrow<br>awkinsbrown.c<br>Winsbrown.c<br>Iock B Ma              | vn.com<br>om                 |
| Flexible Worksp<br>Plant<br>Residential Rec<br>159 St John Street<br>London EC1V 4QJ<br>M<br>H<br>H<br>H<br>H<br>H<br>H<br>H<br>H<br>H<br>H<br>H<br>H<br>H<br>H<br>H<br>H<br>H<br>H   | eption Lobby<br>hail@hawkinsbrow<br>awkinsbrown.c<br>Winsbrown.c<br>Mock B Ma<br>lock B Ma | vn.com<br>om<br>SSA<br>y '22 |
| Flexible Worksp<br>Plant<br>Residential Rec<br>159 St John Street<br>London EC1V 4QJ<br>M<br>H<br>H<br>H<br>H<br>H<br>H<br>H<br>H<br>H<br>H<br>H<br>H<br>H<br>H<br>H<br>H<br>H<br>H   | eption Lobby<br>hail@hawkinsbrow<br>awkinsbrown.c<br>Winsbrown.c<br>Iock B Ma              | vn.com<br>om<br>SSA<br>y '22 |

Ν 1 0 1 2 5 m Metres 1:100

P1

- PV layout shown indicatively - refer to MEP information

<u>| ||/ | \|\||/</u> 

Staircase continues up for roof access