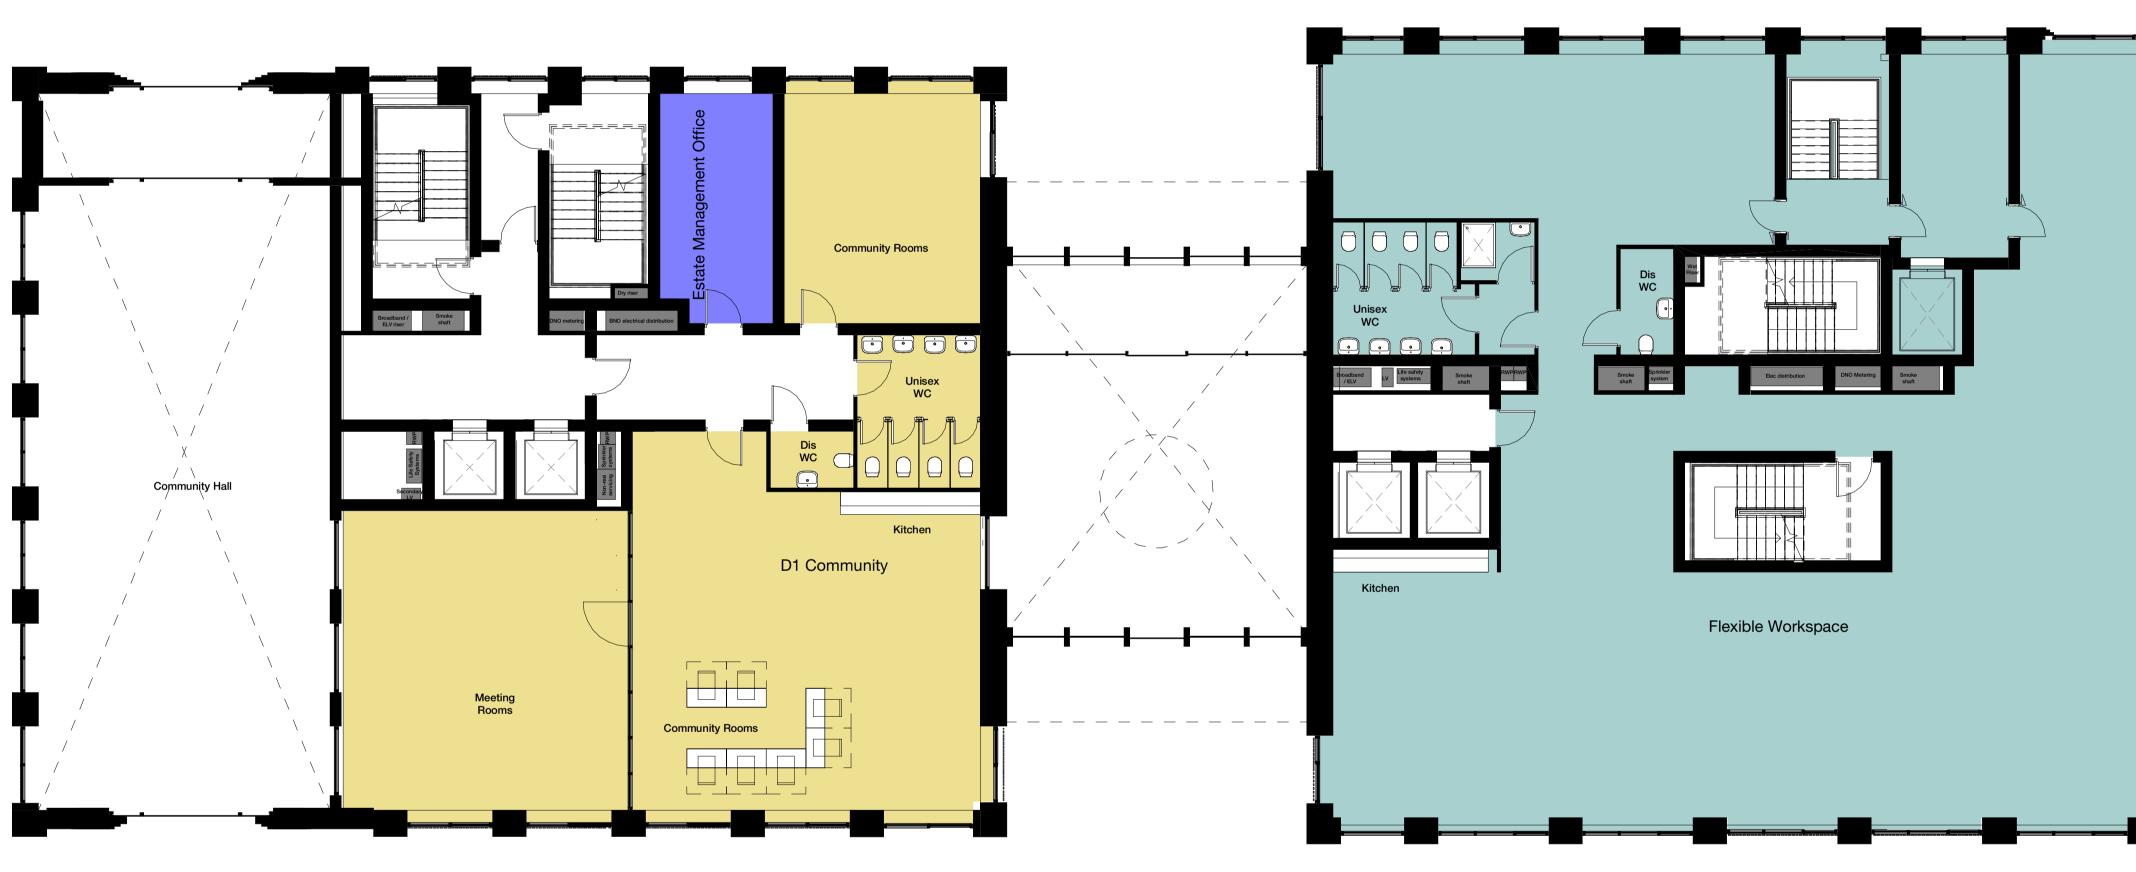

| omissions to be reported                                                                                                                                                              | must comply w<br>rds and Buildir<br>nts. Drawing e<br>ed to the archit                     | ig<br>rrors and              |
|---------------------------------------------------------------------------------------------------------------------------------------------------------------------------------------|--------------------------------------------------------------------------------------------|------------------------------|
| read in<br>conjunction with Archite<br>other consultant inform                                                                                                                        | ect's specificati                                                                          |                              |
|                                                                                                                                                                                       |                                                                                            | Date 31/05/202               |
| GA Plan Lege<br>Bikes<br>Bins<br>Caretaker's stor<br>Cleaners store<br>Commercial bin<br>Concierge Office                                                                             | e<br>store                                                                                 |                              |
|                                                                                                                                                                                       | eption Lobby<br>nail@hawkinsbrov                                                           | vn.com                       |
| Flexible Worksp<br>Plant<br>Residential Rec<br>159 St John Street<br>London EC1V 4QJ h<br>H<br>H<br>H<br>H<br>H<br>H<br>H<br>H<br>H<br>H<br>H<br>H<br>H<br>H<br>H<br>H<br>H<br>H<br>H | eption Lobby<br>nail@hawkinsbrov<br>awkinsbrown.c                                          | vn.com<br>om                 |
| Flexible Worksp<br>Plant<br>Residential Rec<br>159 St John Street<br>London EC1V 4QJ h<br>H<br>H<br>H<br>H<br>H<br>H<br>H<br>H<br>H<br>H<br>H<br>H<br>H<br>H<br>H<br>H<br>H<br>H<br>H | eption Lobby<br>hail@hawkinsbrow<br>awkinsbrown.c<br>Winsbrown.c<br>Iock B Ma              | vn.com<br>om                 |
| Flexible Worksp<br>Plant<br>Residential Rec<br>159 St John Street<br>London EC1V 4QJ<br>M<br>H<br>H<br>H<br>H<br>H<br>H<br>H<br>H<br>H<br>H<br>H<br>H<br>H<br>H<br>H<br>H<br>H<br>H   | eption Lobby<br>hail@hawkinsbrow<br>awkinsbrown.c<br>Winsbrown.c<br>Mock B Ma<br>lock B Ma | vn.com<br>om<br>SSA<br>y '22 |
| Flexible Worksp<br>Plant<br>Residential Rec<br>159 St John Street<br>London EC1V 4QJ<br>M<br>H<br>H<br>H<br>H<br>H<br>H<br>H<br>H<br>H<br>H<br>H<br>H<br>H<br>H<br>H<br>H<br>H<br>H   | eption Lobby<br>hail@hawkinsbrow<br>awkinsbrown.c<br>Winsbrown.c<br>Iock B Ma              | vn.com<br>om<br>SSA<br>y '22 |

Ν 1 0 1 2 5 m Metres 1:100

P1

- PV layout shown indicatively - refer to MEP information

<u>| ||/ | \|\||/</u> 

Staircase continues up for roof access