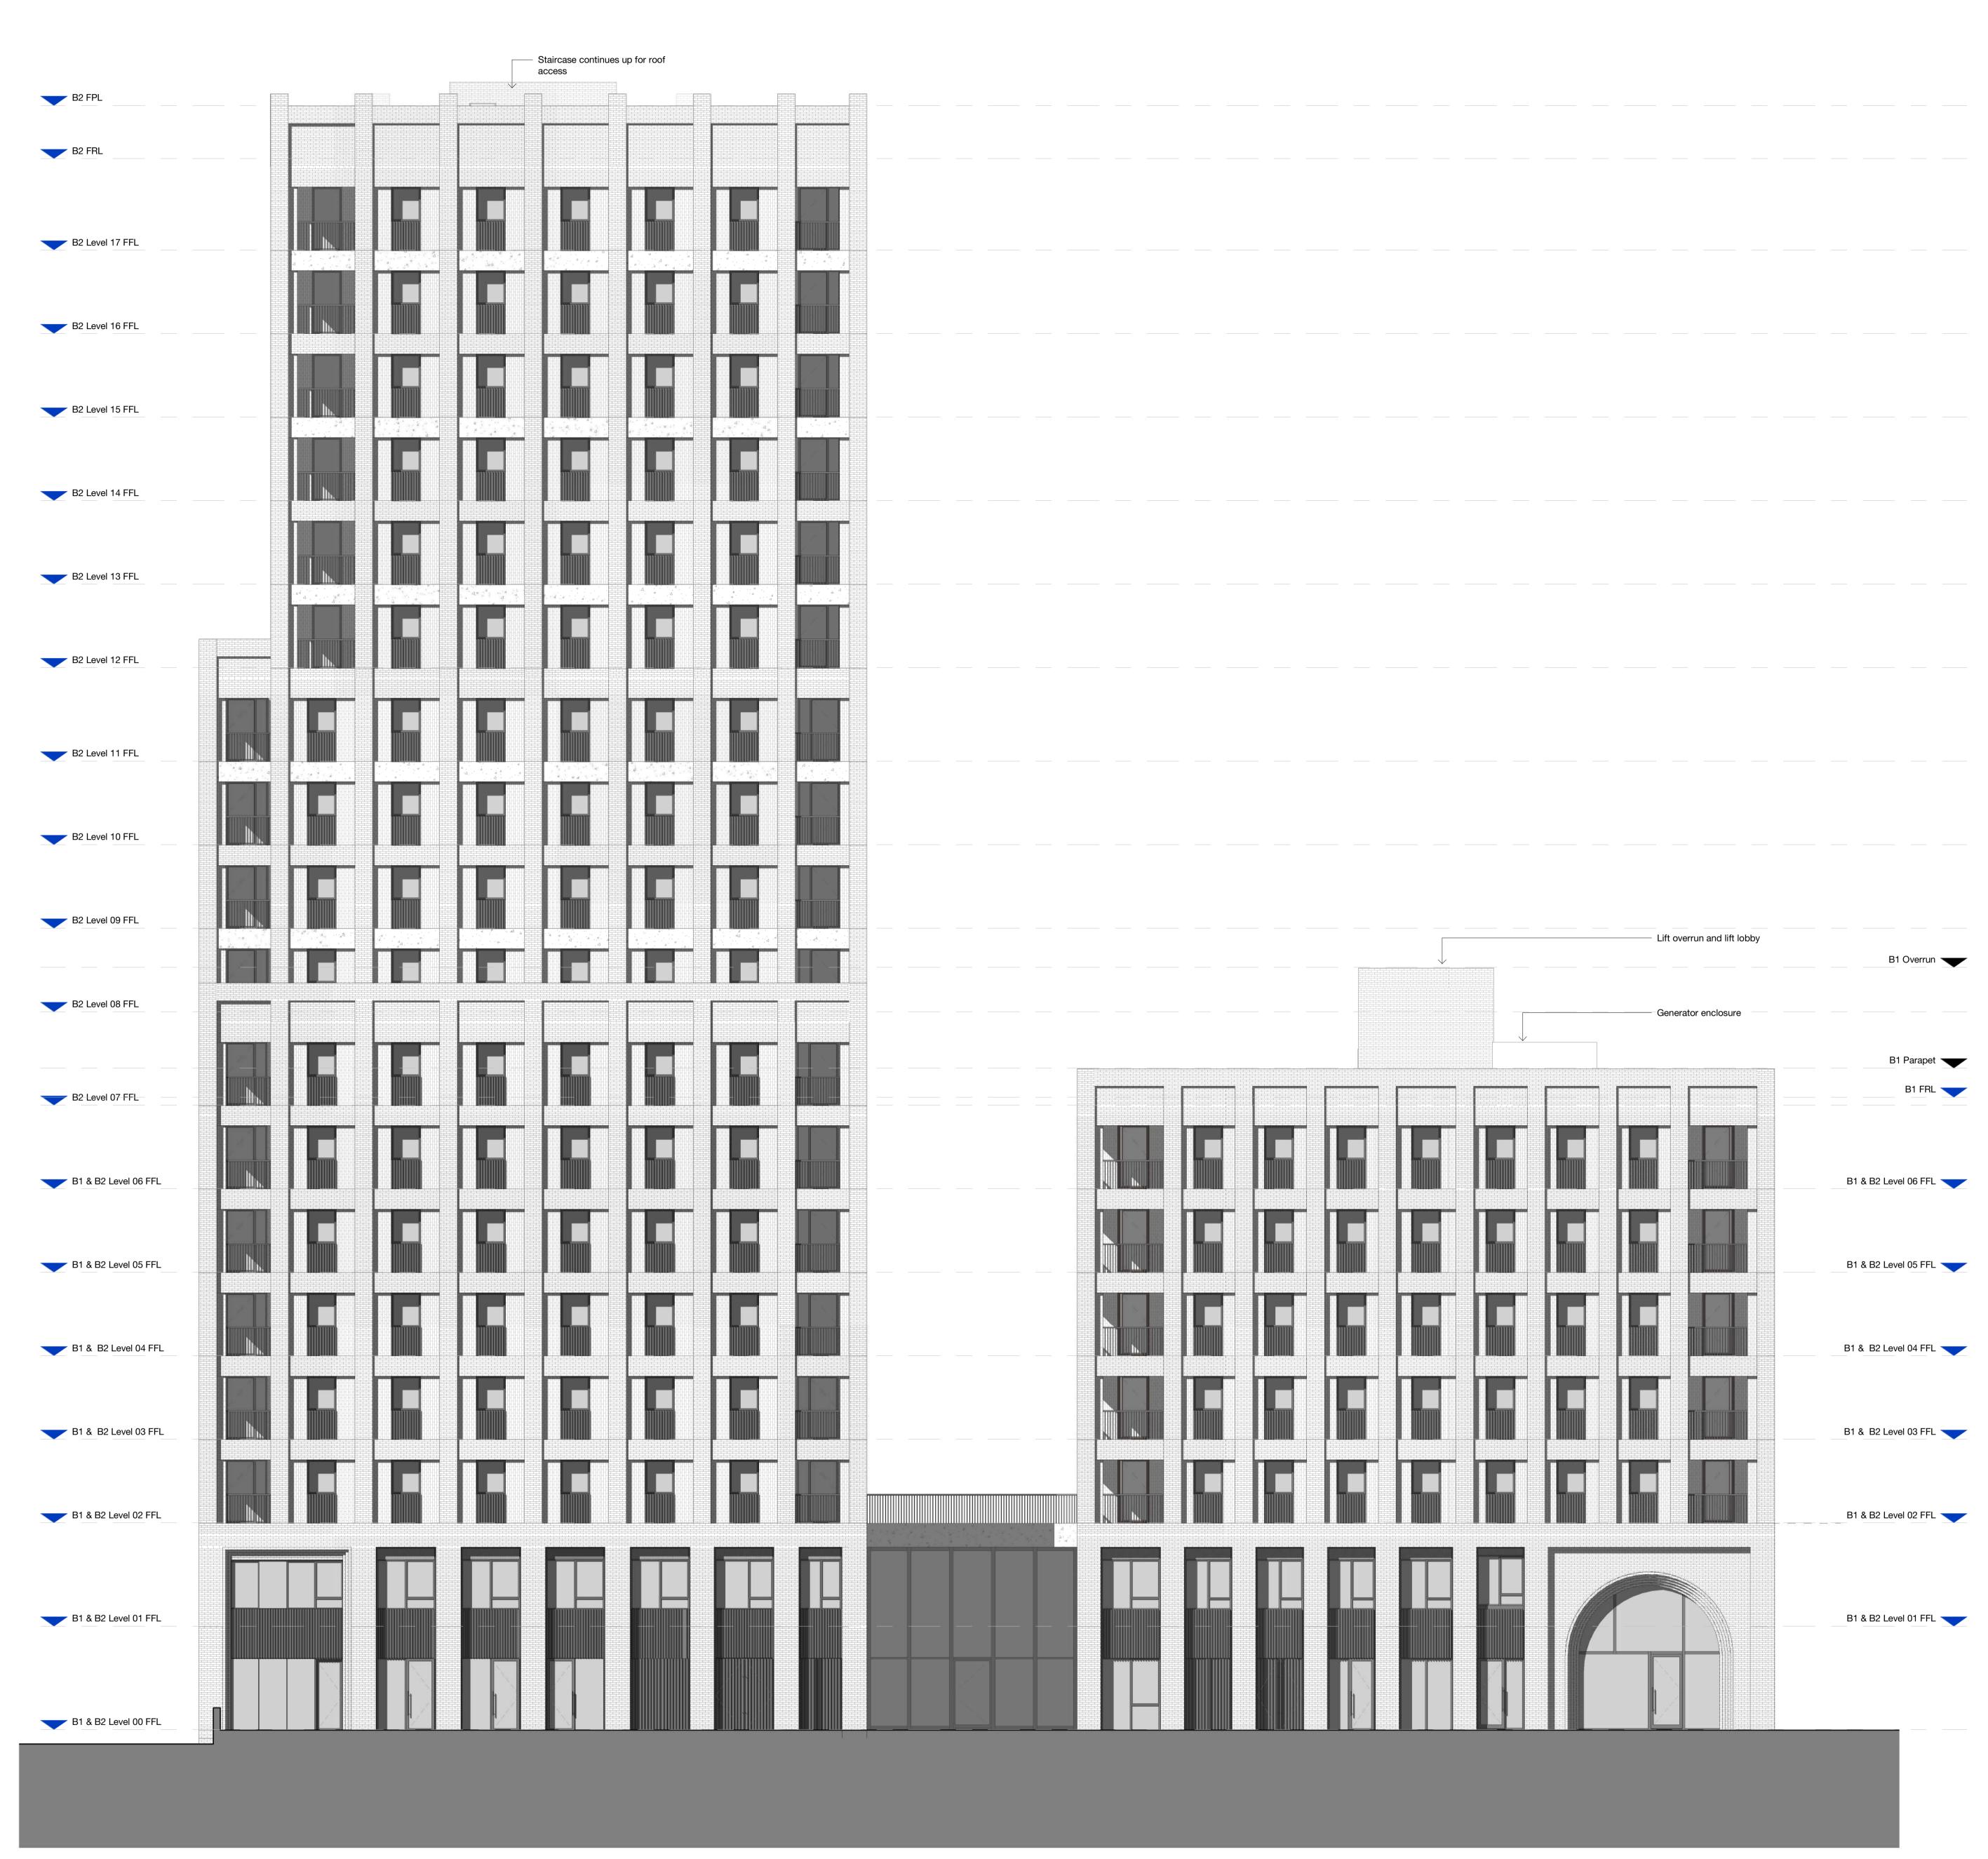

North Elevation
1:100

Date 31/05/2022

Date Job Number 159 St John Street London EC1V 4QJ mail@hawkinsbrown.com hawkinsbrown.com Agar Grove - Block B May '22 Amendments 25/03/22 1423D

Copyright Hawkins\Brown Architects
No implied licence exists. This drawing should
not be used to calculate areas for the purposes
of valuation. Do not scale this drawing. All dimensions to be checked on the site by the contractor and such dimensions to be their responsibility. All work must comply with relevant British Standards and Building Regulations requirements. Drawing errors and omissions to be reported to the architect. To be read in conjunction with Architect's specification and other consultant information.

Scale @ A0 As indicated Hawkins\ Brown Checked By Status Drawn By S2 JC RB Rev Drawing No. Purpose of Issue Drawing AGV-HBA-B-ZZ-DR-A-200202 P1 Planning North Elevation

South Elevation
1:100

Project
Agar Grove - Block B May '22
Amendments Scale @ A0 Date Job Number 25/03/22 1423D As indicated Checked By Status Drawn By JC S2 RB