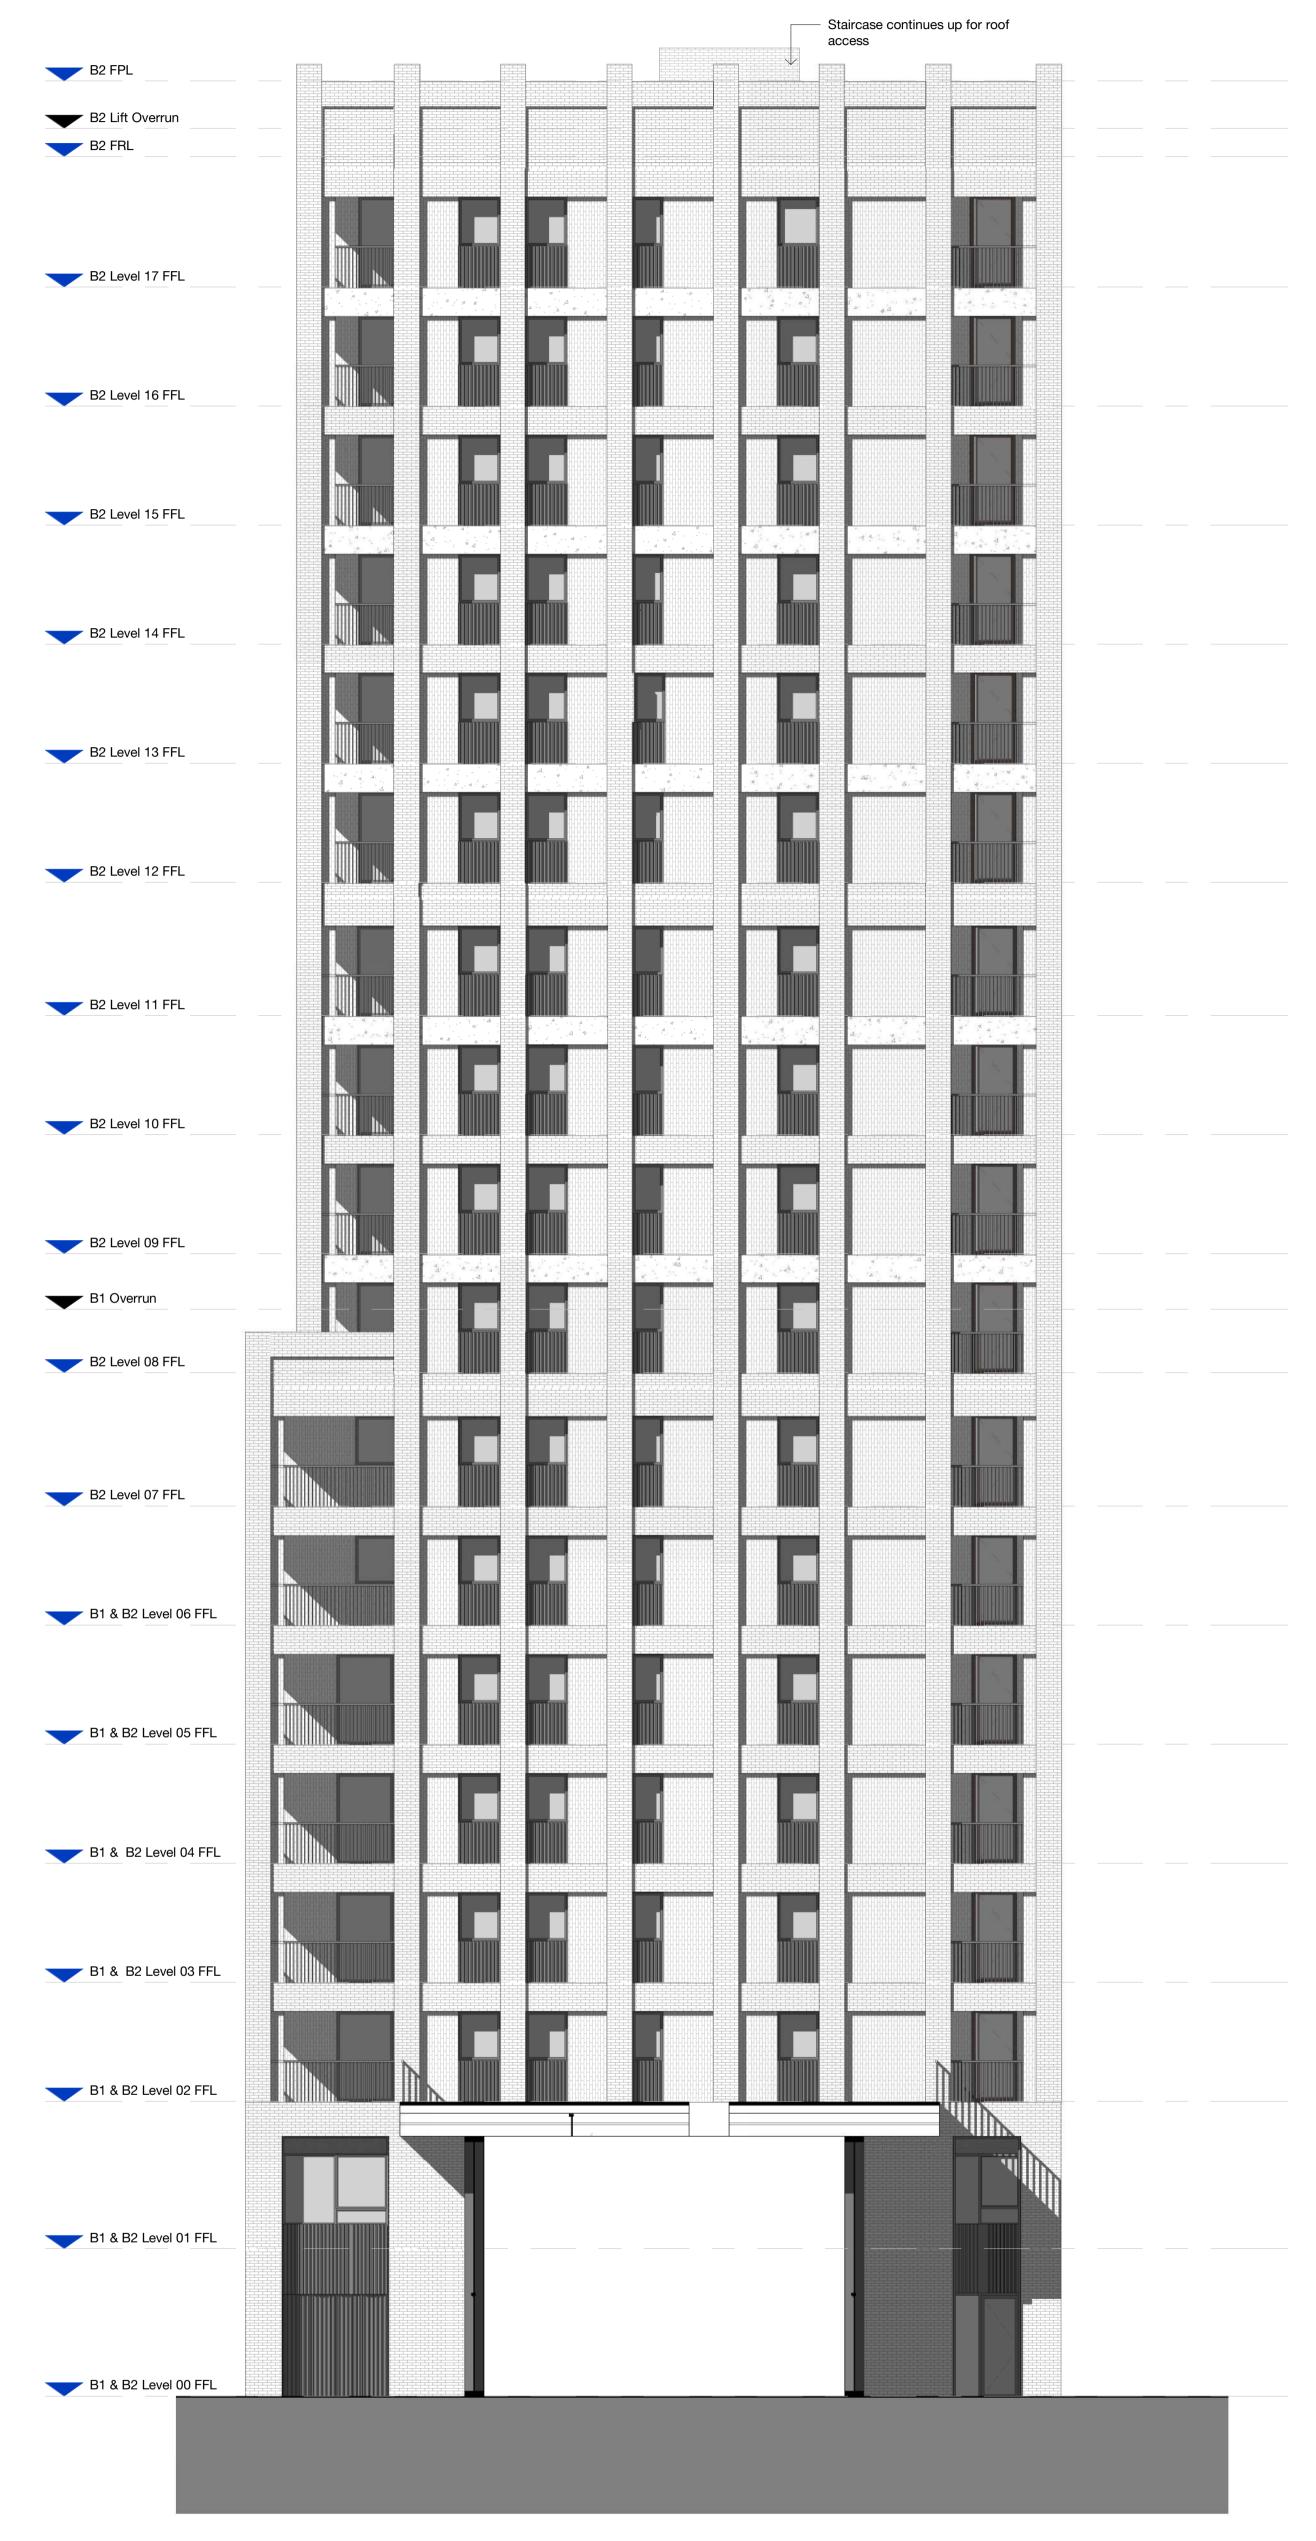

North Elevation
1:100

Date 31/05/2022

Date Job Number 159 St John Street London EC1V 4QJ mail@hawkinsbrown.com hawkinsbrown.com Agar Grove - Block B May '22 Amendments 25/03/22 1423D

Copyright Hawkins\Brown Architects
No implied licence exists. This drawing should
not be used to calculate areas for the purposes
of valuation. Do not scale this drawing. All dimensions to be checked on the site by the contractor and such dimensions to be their responsibility. All work must comply with relevant British Standards and Building Regulations requirements. Drawing errors and omissions to be reported to the architect. To be read in conjunction with Architect's specification and other consultant information.

Scale @ A0 As indicated Hawkins\ Brown Checked By Status Drawn By S2 JC RB Rev Drawing No. Purpose of Issue Drawing AGV-HBA-B-ZZ-DR-A-200202 P1 Planning North Elevation

South Elevation
1:100

Project
Agar Grove - Block B May '22
Amendments Scale @ A0 Date Job Number 25/03/22 1423D As indicated Checked By Status Drawn By JC S2 RB