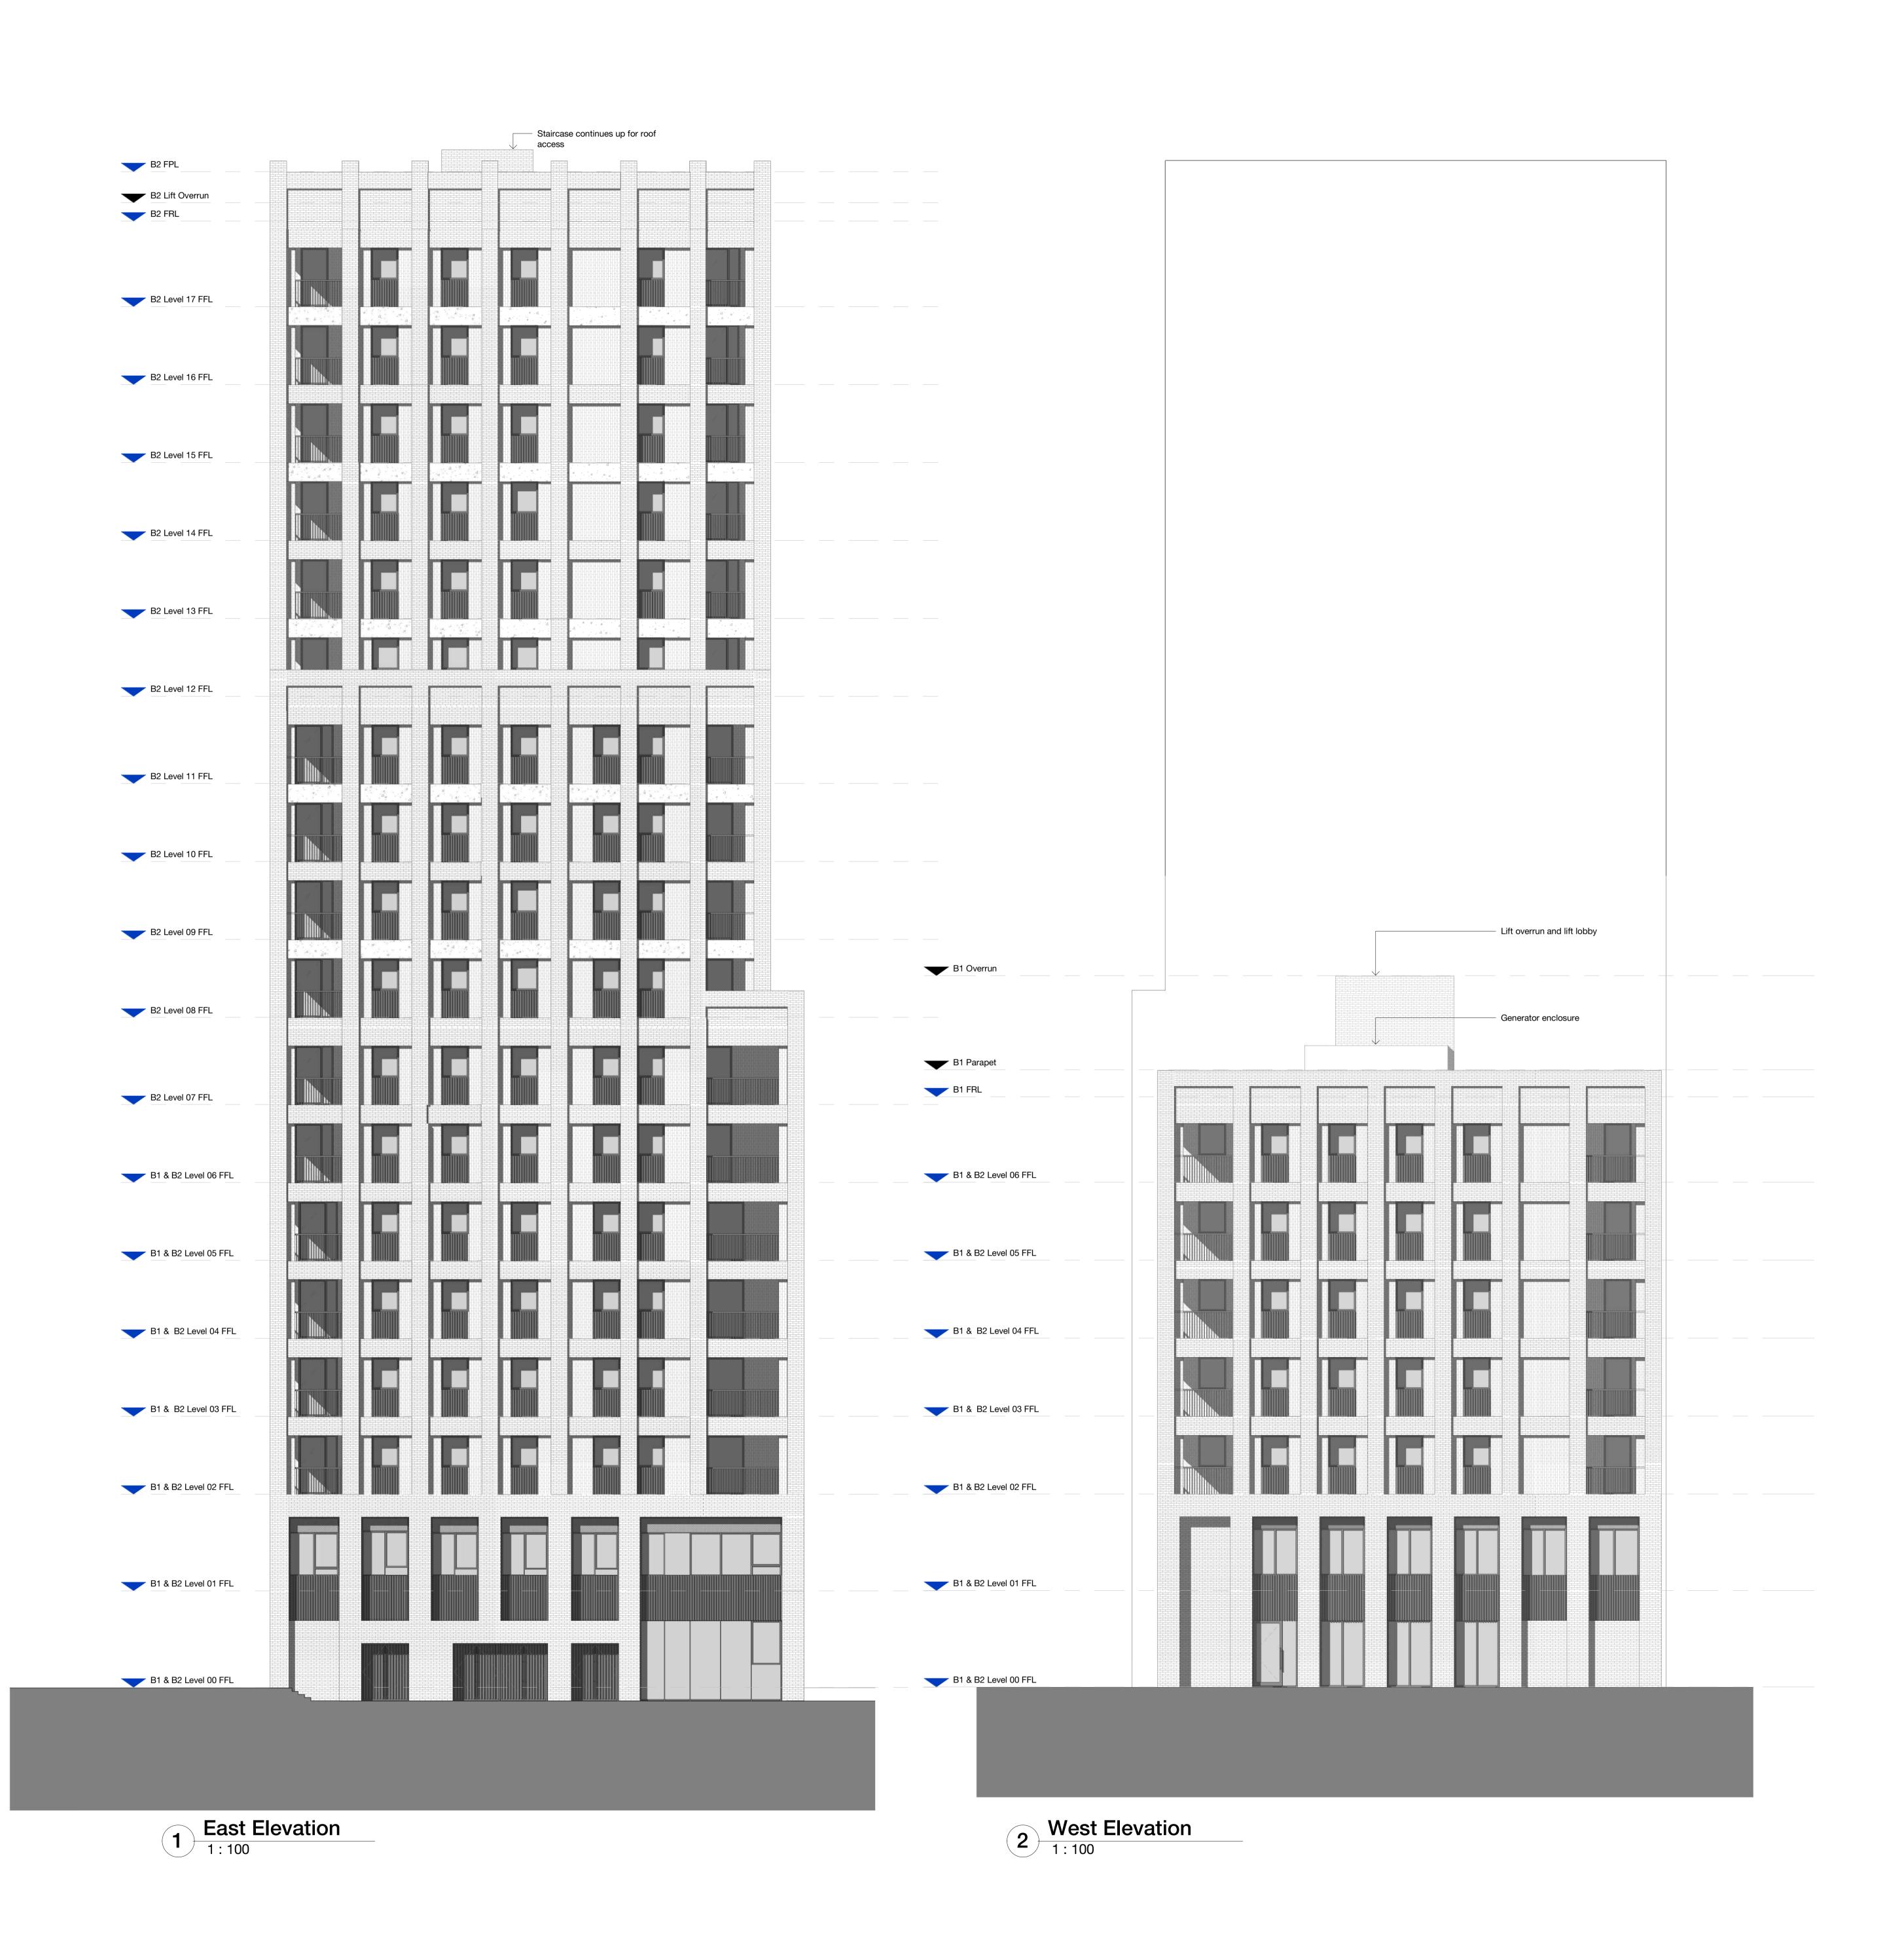

other consultant information.

|                          | Scale @ A0 As indicated | Date 25/03/22 |          | Job Number<br>1423D   | Project<br>Agar Grove - Block B May '22<br>Amendments |  |
|--------------------------|-------------------------|---------------|----------|-----------------------|-------------------------------------------------------|--|
|                          | Drawn By                | Checked By    |          | Status                |                                                       |  |
|                          | RB                      | JC            |          | S2                    |                                                       |  |
|                          | Drawing No.             |               | Rev      | Purpose of Issue      | Drawing                                               |  |
| AGV-HBA-B-ZZ-DR-A-200201 |                         | P1            | Planning | East & West Elevation |                                                       |  |