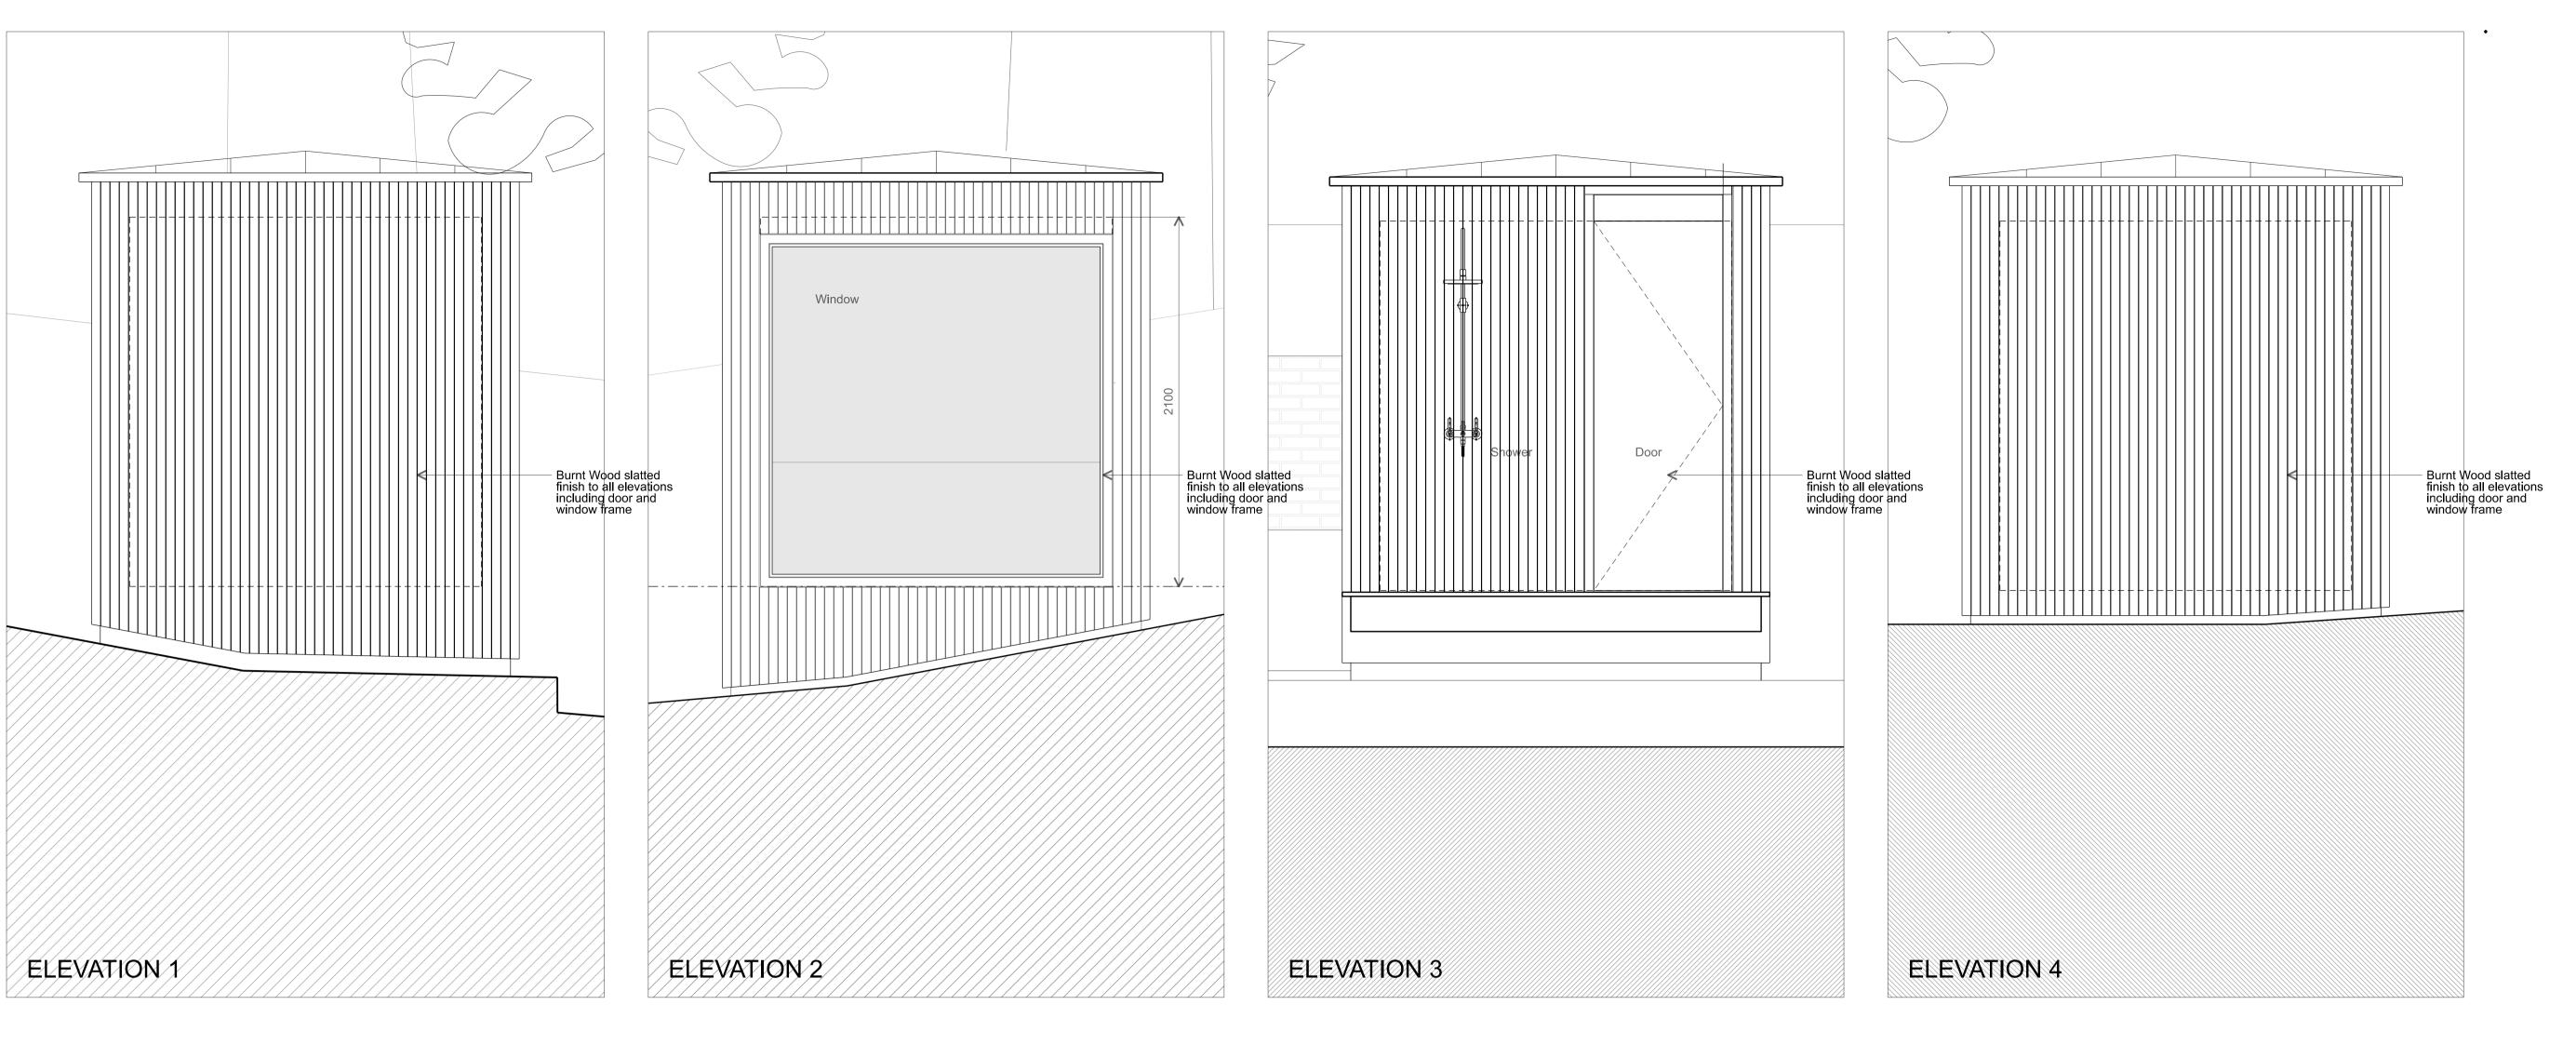

13 Elsworthy Road London NW3 3DS

Standing Seam Code
 Lead roof with overhang and continuous drip

Proposed
Garden Sauna Plans &
Elevations

Drawn By Checked By Scale Date

1:20 Jul 21

Drawing No Revision

1163/A/20/037