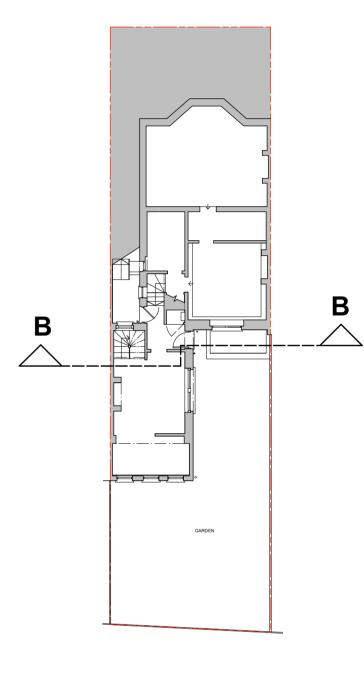

## \_\_\_\_ BOUNDARY LINE

| Status  | Planning                            |                                    |     |
|---------|-------------------------------------|------------------------------------|-----|
| Client  | Ms Mendez-As                        | shbee                              |     |
| Project | Flat 1<br>29 Croftdown I<br>NW5 1EL | Road                               |     |
|         |                                     |                                    |     |
| Title   | EXISTING & P<br>SECTION BB          | ROPOSED                            |     |
| Title   | SECTION BB  Date:                   | Scale (at A2                       | ·:) |
|         | SECTION BB                          | Scale (at A2                       | .)  |
|         | Date: 04/01/20                      | Scale (at A2                       | ?)  |
| Drawn   | Date: 04/01/20                      | Scale (at A2                       | ?)  |
| Drawn   | Date: 04/01/20                      | Scale (at A2<br>022 1:50<br>Rev No | 2)  |