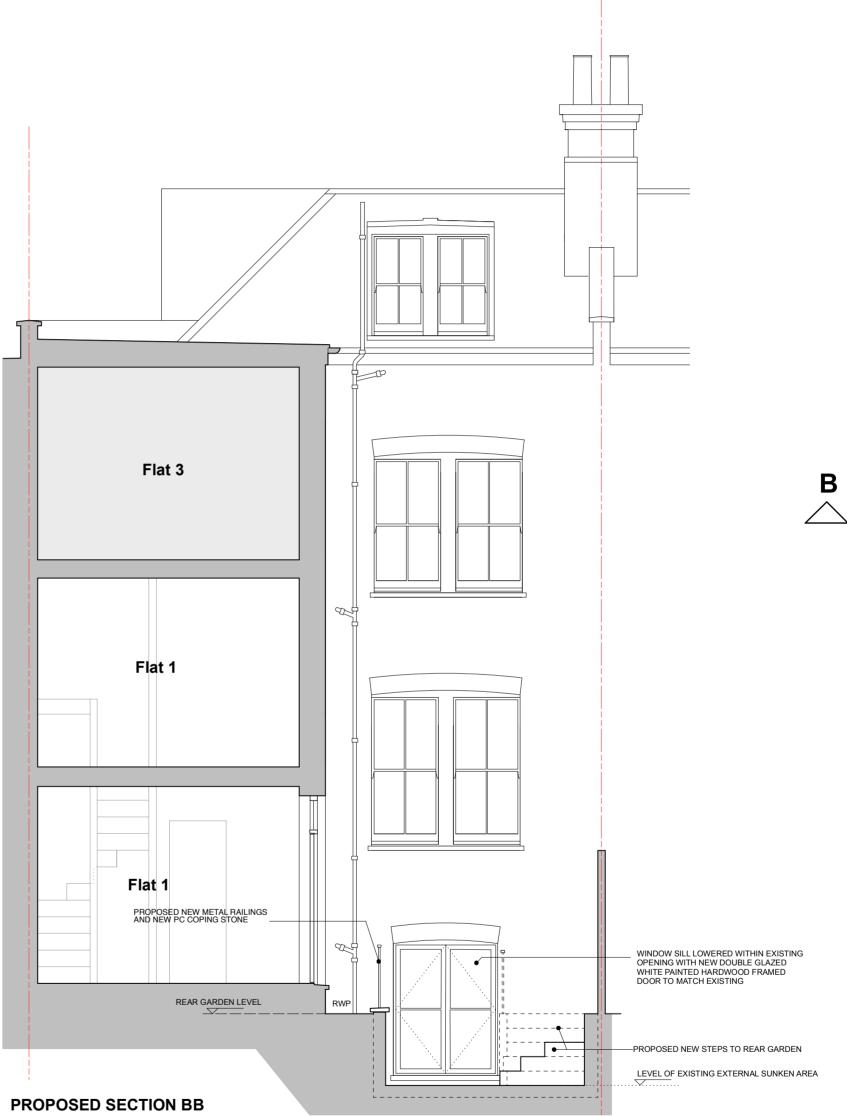

## \_\_\_\_ BOUNDARY LINE

| Status  | Planning                            |                                    |     |
|---------|-------------------------------------|------------------------------------|-----|
| Client  | Ms Mendez-As                        | shbee                              |     |
| Project | Flat 1<br>29 Croftdown I<br>NW5 1EL | Road                               |     |
|         |                                     |                                    |     |
| Title   | EXISTING & P<br>SECTION BB          | ROPOSED                            |     |
| Title   | SECTION BB  Date:                   | Scale (at A2                       | ·:) |
|         | SECTION BB                          | Scale (at A2                       | .)  |
|         | Date: 04/01/20                      | Scale (at A2                       | ?)  |
| Drawn   | Date: 04/01/20                      | Scale (at A2                       | ?)  |
| Drawn   | Date: 04/01/20                      | Scale (at A2<br>022 1:50<br>Rev No | 2)  |