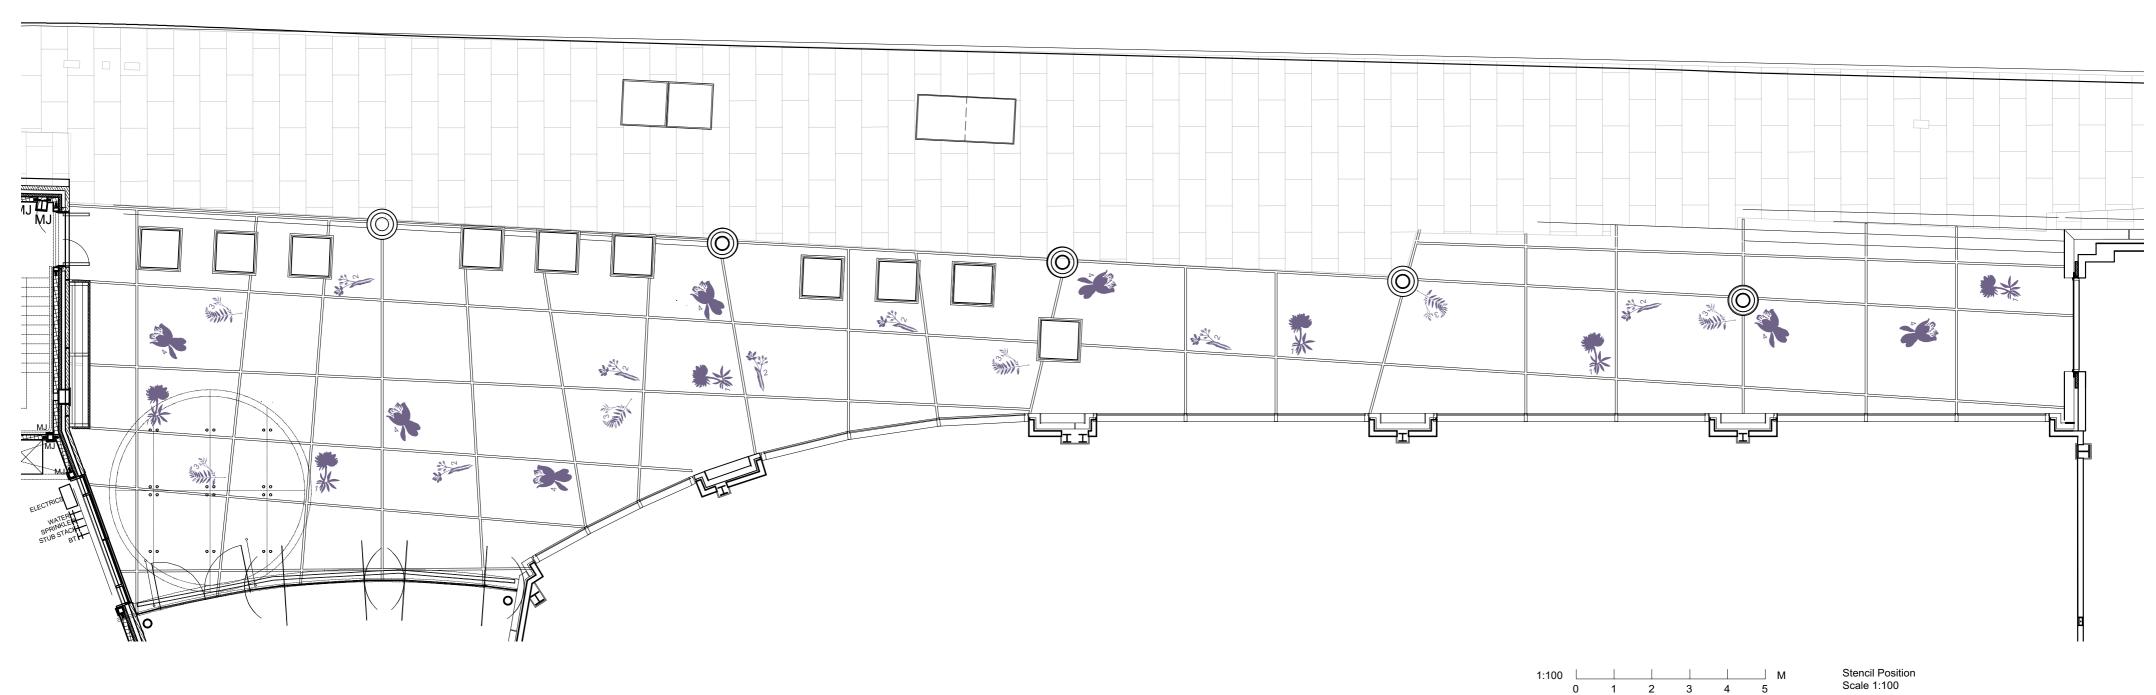

## FINCHLEY ROAD

General Notes:
© East Architecture landscape urban design limited.
Do not scale off drawing.
Check all dimensions on site and advise any discrepancies before commencing work.
All dimensions in millimetres unless otherwise noted.

Refer to the landscape and public realm report for materials and details.

| East<br>Architecture, landscape<br>urban design                                            |
|--------------------------------------------------------------------------------------------|
| Unit 3.3 Bayford Street Industrial Centre London E8 3SE T 020 7490 3190 E mail@east.uk.com |

01 24/05/22

Rev. Date

PLANNING

Description

| Client                       |             |            |
|------------------------------|-------------|------------|
| Landsec                      |             |            |
| Project Name                 |             |            |
| Meanwhile Uses - O2 Entrance |             |            |
| Drawing                      |             |            |
| Proposed Stencils Plan       |             |            |
| Job No.                      | Dwg No.     | Revision   |
| 238-FRL                      | A-01-120    |            |
| Status                       | Scale       | Issue Date |
| PLANNING                     | Varies @ A1 | 24/05/22   |
|                              |             |            |