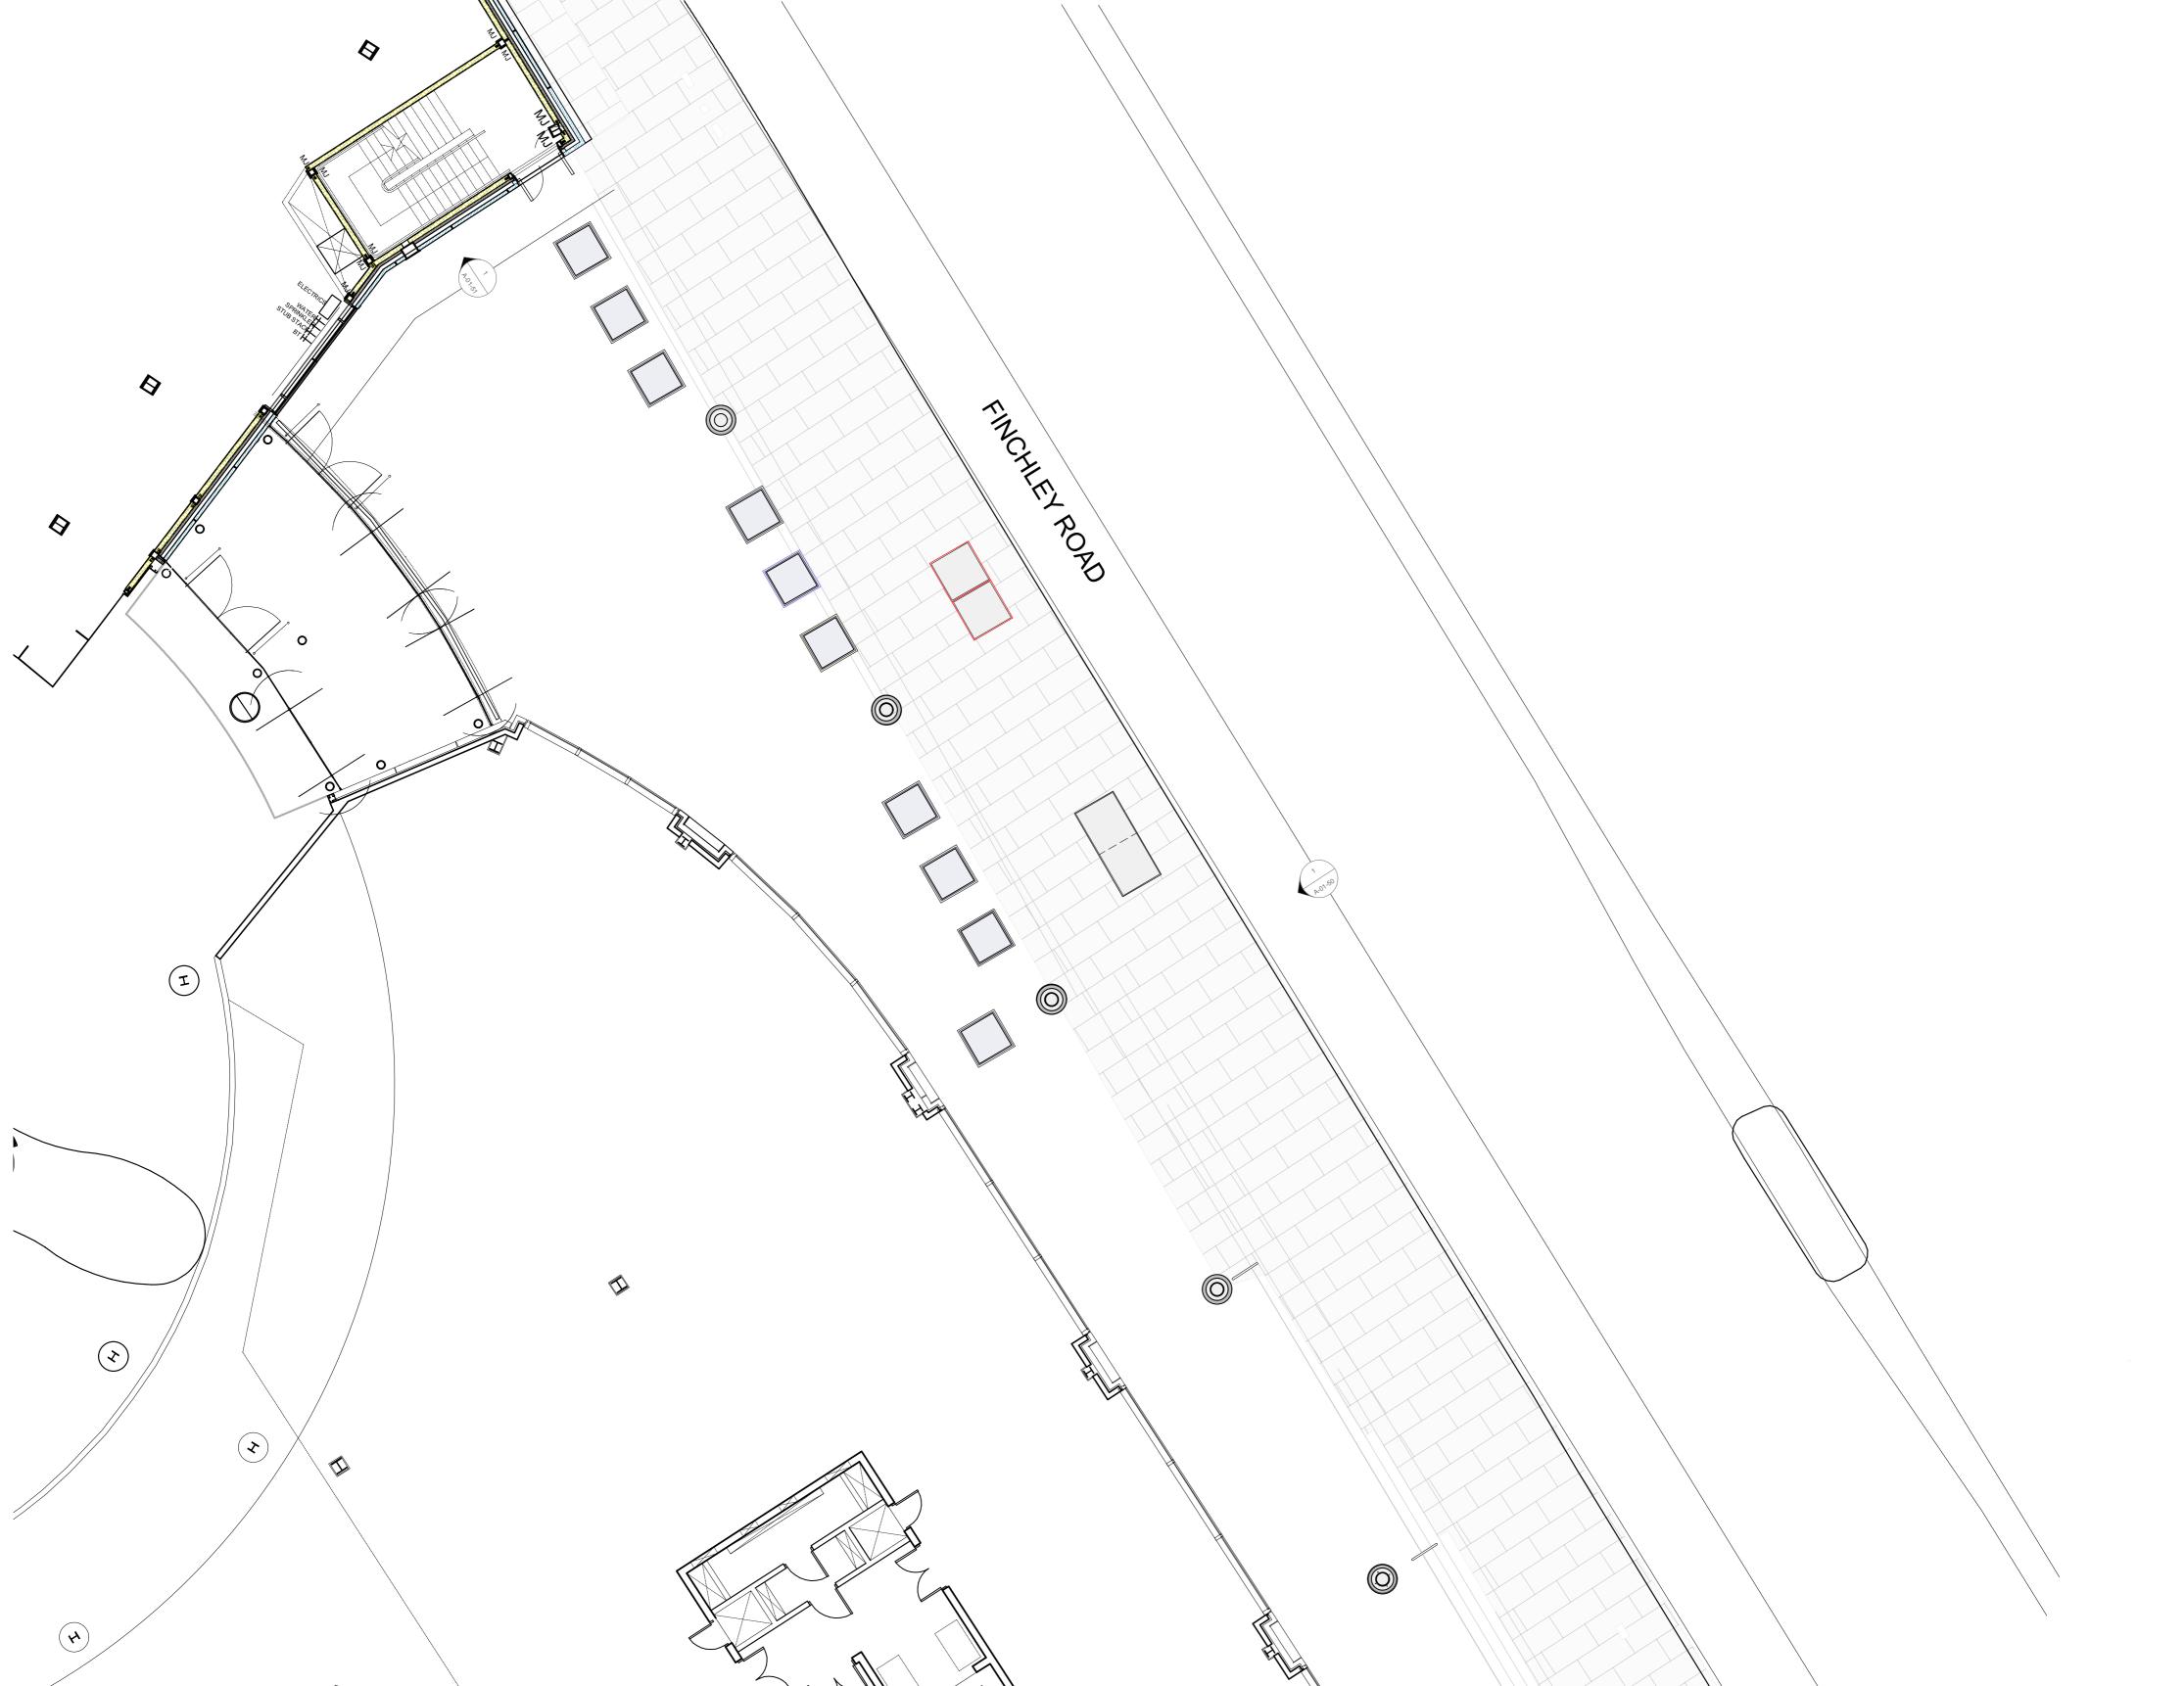

Refer to the landscape and public realm report for materials and details.

 $(\boldsymbol{\nu})$ 

1:100 | | | | M 0 1 2 3 4 5 N

01 20/05/22

|             | East<br>Architecture, landscape<br>urban design<br>Unit 3.3<br>Bayford Street Industrial Centre<br>London E8 3SE<br>T 020 7490 3190<br>E mail@east.uk.com | Client<br>Landsec                            |                    |              |
|-------------|-----------------------------------------------------------------------------------------------------------------------------------------------------------|----------------------------------------------|--------------------|--------------|
|             |                                                                                                                                                           | Project Name<br>Meanwhile Uses - O2 Entrance |                    |              |
|             |                                                                                                                                                           | Drawing<br>Existing Entrance Plan            |                    |              |
|             |                                                                                                                                                           | Job No.<br>238-FRL                           | Dwg No.<br>A-01-20 | Revision<br> |
| PLANNING    |                                                                                                                                                           | Status                                       | Scale              | Issue Date   |
| Description |                                                                                                                                                           | PLANNING                                     | 1:100@ A1          | 20/05/22     |