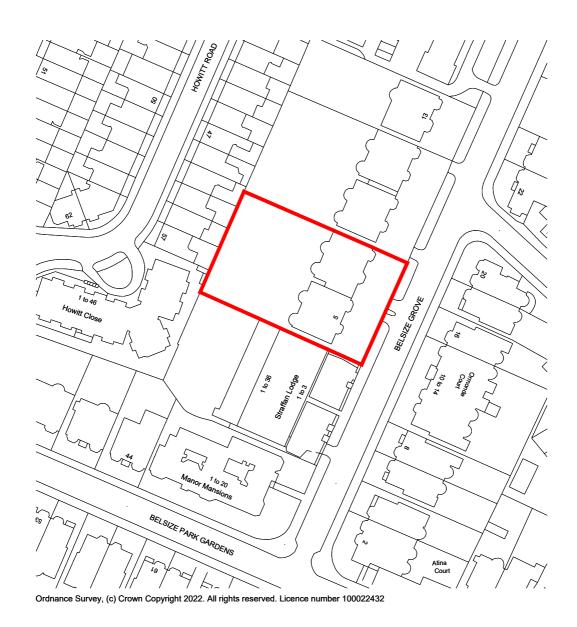

| 5-7 Belsize Grove | London Borough of Camden  ADDRESS. 5-7 Belsize Grove Camden, London | Retrofit of a 60-unit R Period Property TITLE. Site Location Plan PURPOSE OF ISSUE. D7 | desidential        |
|-------------------|---------------------------------------------------------------------|----------------------------------------------------------------------------------------|--------------------|
|                   | scale. 1<br>1:1250 J                                                | о с<br>М                                                                               | DATE<br>20/05/2022 |
| NO.               | 33741-BGL-A1-XX-DR-A-1000 DRAWING NO.                               |                                                                                        | P 01               |