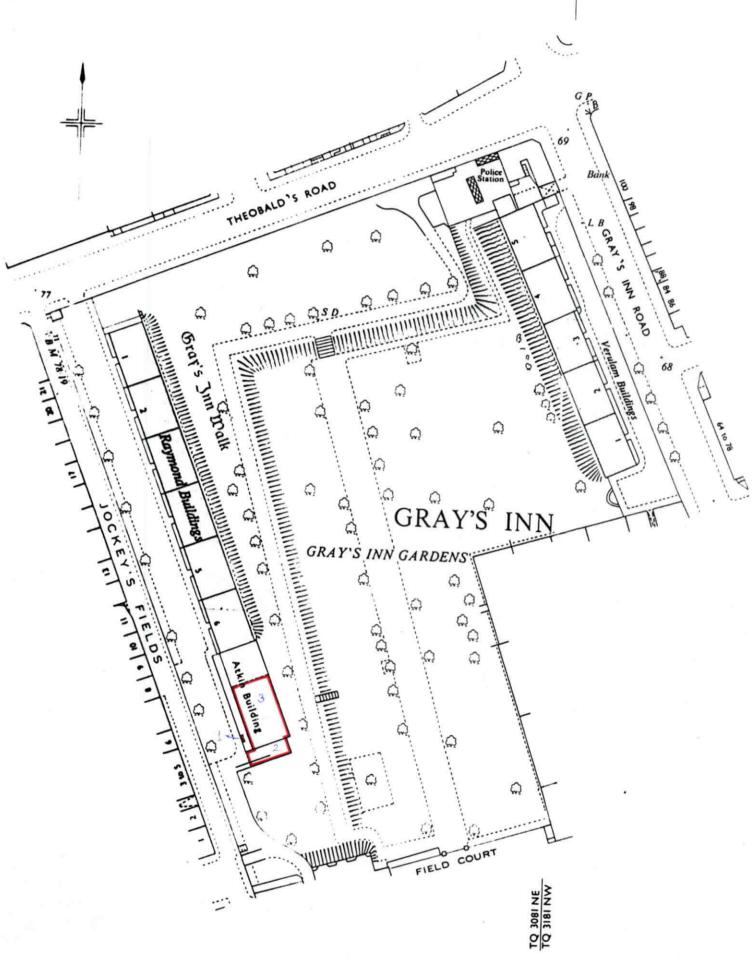

This official copy was delivered electronically and when printed will not be to scale. You can obtain a paper official copy by ordering one from HM Land Registry.

This official copy is issued on 08 February 2022 shows the state of this title plan on 08 February 2022 at 17:04:06. It is admissible in evidence to the same extent as the original (s.67 Land Registration Act 2002). This title plan shows the general position, not the exact line, of the boundaries. It may be subject to distortions in scale. Measurements scaled from this plan may not match measurements between the same points on the ground.

This title is dealt with by the HM Land Registry, Croydon Office .

© Crown copyright. Produced by HM Land Registry. Reproduction in whole or in part is prohibited without the prior written permission of Ordnance Survey. Licence Number 100026316.

H.M. LAND REGISTRY

ORDNANCE SURVEY PLAN REFERENCE

GREATER LONDON

TITLE NUMBER

NGL 6 0 3 8 2 9

NATIONAL GRID SECTION
TQ 3081 M

© Crown copyright 1988

BOROUGH OF CAMDEN