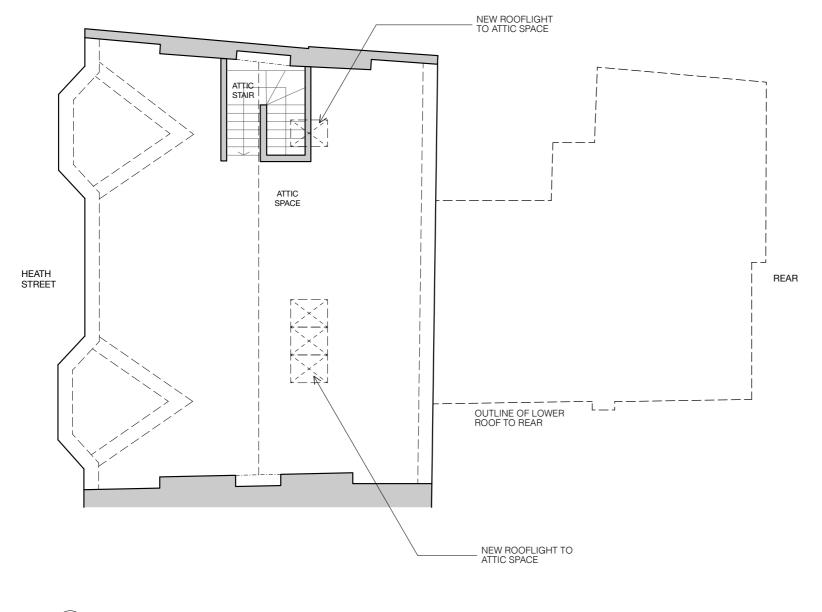

LP Proposed Loft Plan Scale: 1:100

| 0<br>                                | 3 4                               | 5 M                                                                                    |
|--------------------------------------|-----------------------------------|----------------------------------------------------------------------------------------|
| Revision Date Descrip                | tion                              | Drawn                                                                                  |
| studio                               | 209 C<br>18 Ast<br>Londo<br>team@ | dio P LLP<br>olourworks<br>twin Street<br>n E8 3DL<br>2studio-p.co.uk<br>tudio-p.co.uk |
| Project Name                         | Project No.                       | Date Created                                                                           |
| 4 Northcote Mansions<br>Heath Street | SP2014                            | 10/2021                                                                                |
| Drawing Name                         | Drawing No.                       | Revision                                                                               |
| Proposed Loft Plan                   | 2014.111                          | -                                                                                      |
| Status                               | Scale                             | North                                                                                  |
| Planning                             | 1:50@A1<br>1:100@A3               | $\bigcirc$                                                                             |