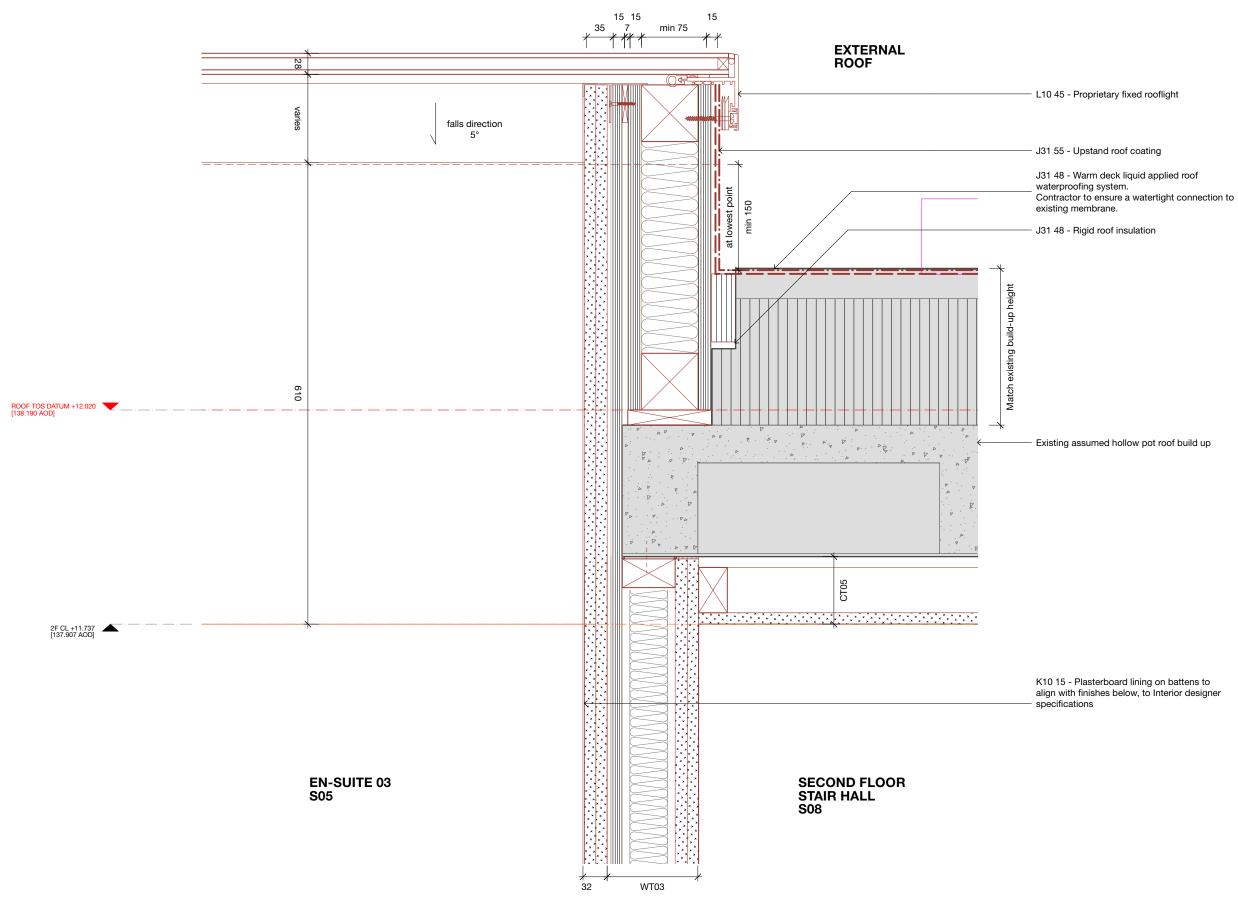

## 31/44 Architects

2.5

<sub>Client</sub> No. 5 The Grove Project The Grove Date 20/05/2022 Drawing name \*S05/S08 Rooflight 02

Drawing number 44/2022/DE\_6002

Rev. Date Description

© 31/44 Architects

Do not scale from this drawing. All dimensions to be verified on site. This drawing is to be read in conjunction with all consultants information. Any discrepancies to be reported immediately to the Architect.