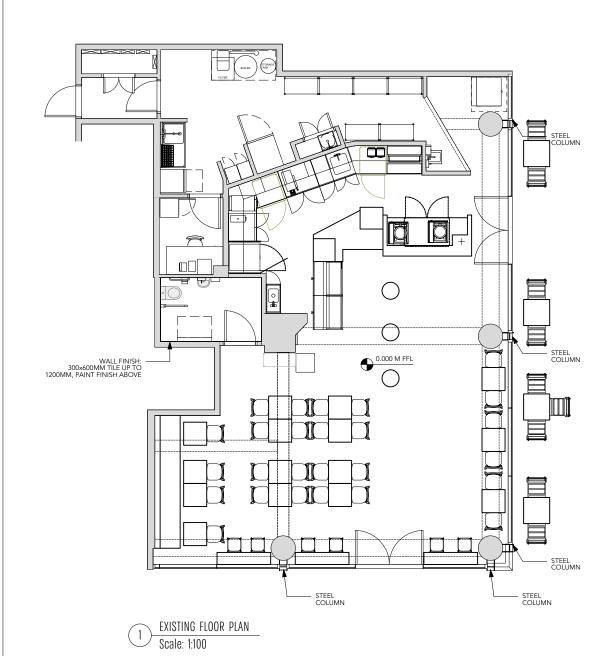

MAJOR SURVEY STAMP

**EVOLVE ARCHITECTURE (LIMITED) SURVEY RETURN** (STAMP OF APPROVAL)

VECTORWORKS MODELLERS STATEMENT

THIS VECTORWORKS MODEL HAS BEEN COMPLETED BY <u>EVOLVE</u>, USING THE SURVEY INFORMATION PROVIDED BY <u>GB (EVOLVE)</u> I CAN CONFIRM THAT I RECEIVED ALL INFORMATION REQUIRED IN ORDER TO PRODUCE THIS MODEL AND THAT THE MODEL I HAVE PRODUCED IS AN ACCURATE REPRESENTATION OF THE BUILDING.

EVOLVE - NOVEMBER 2021





## Starbucks Coffee Company

Building 4, Chiswick Park 566 Chiswick High Road London, W4 5YE

These Drawings and Specifications are confidential and shall remain the sole property of Starbucks Corporation, which is the owner of the copyright in this work. They shall not be reproduced (in whole or in part), shared with third parties or used in any manner on