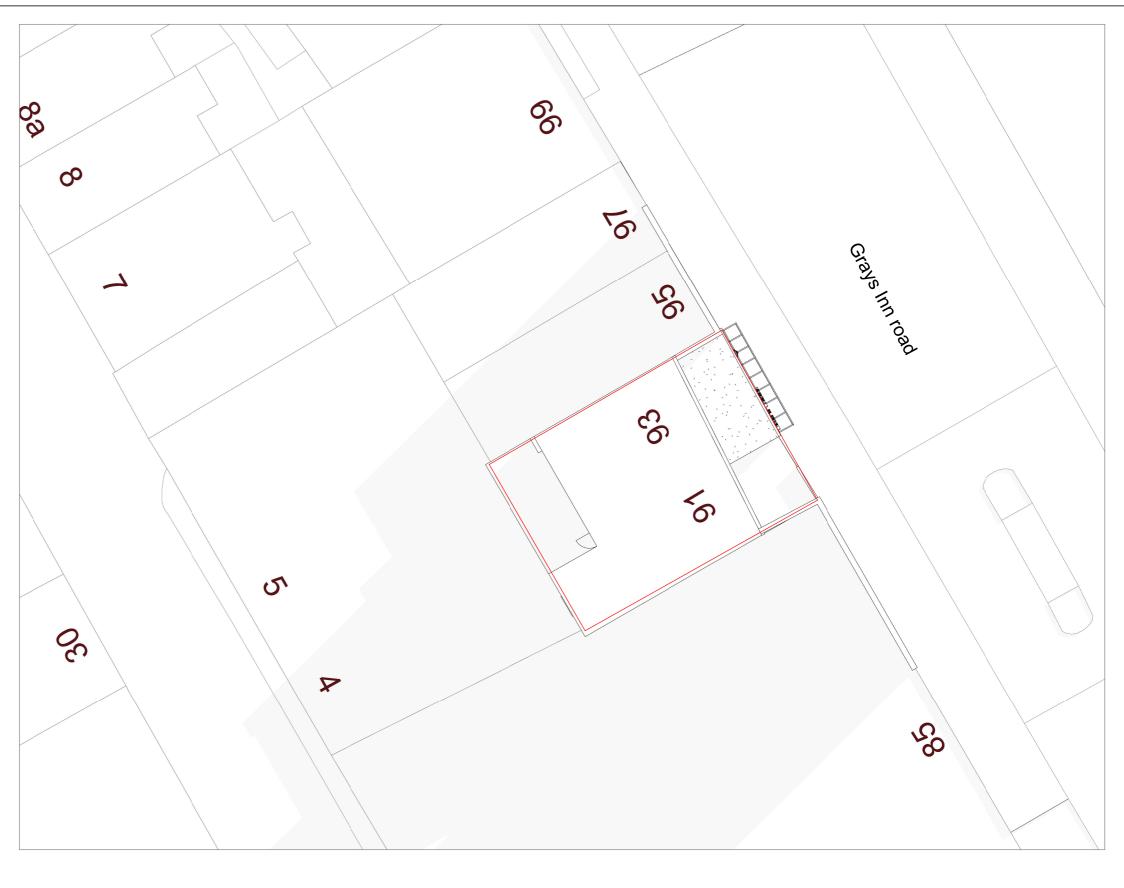

## **Location Plan**

1:200

0208 076 9300 nfo@pdimensions.co.uk www.pdimensions.co.uk

DO NOT SCALE OFF DRAWINGS.

COPYRIGHT OF PLANNING DIMENSIONS LTD

| 91 Grays Inn Rd |     |  |
|-----------------|-----|--|
| CLIENT          |     |  |
|                 | TRA |  |

| PROJECT TITLE            |
|--------------------------|
| 91 Grays Inn Rd, WC1X 8X |
| CLIENT                   |

| DRAWING TITLE                   |      |          |  |  |  |  |  |
|---------------------------------|------|----------|--|--|--|--|--|
| Existing Location Plan & OS Map |      |          |  |  |  |  |  |
| Project number                  | Date | Drawn by |  |  |  |  |  |