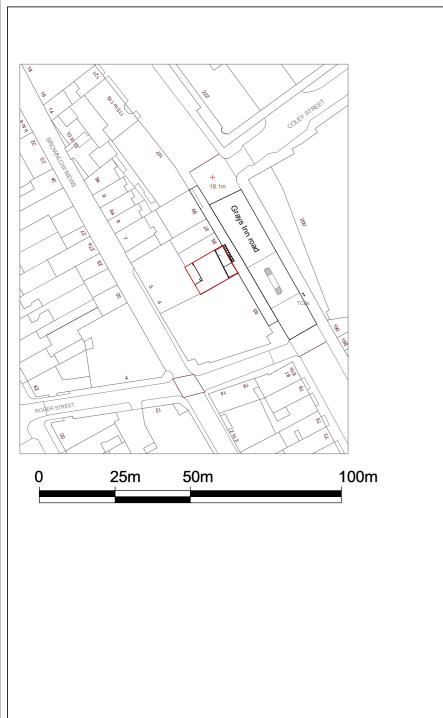

## **Location Plan**

1:200

0208 076 9300 nfo@pdimensions.co.uk www.pdimensions.co.uk

DO NOT SCALE OFF DRAWINGS.

COPYRIGHT OF PLANNING DIMENSIONS LTD

| 91 Grays Inn Rd |     |  |
|-----------------|-----|--|
| CLIENT          |     |  |
|                 | TRA |  |

| PROJECT TITLE            |
|--------------------------|
| 91 Grays Inn Rd, WC1X 8X |
| CLIENT                   |

| DRAWING TITLE                   |      |          |  |  |  |  |  |
|---------------------------------|------|----------|--|--|--|--|--|
| Existing Location Plan & OS Map |      |          |  |  |  |  |  |
| Project number                  | Date | Drawn by |  |  |  |  |  |