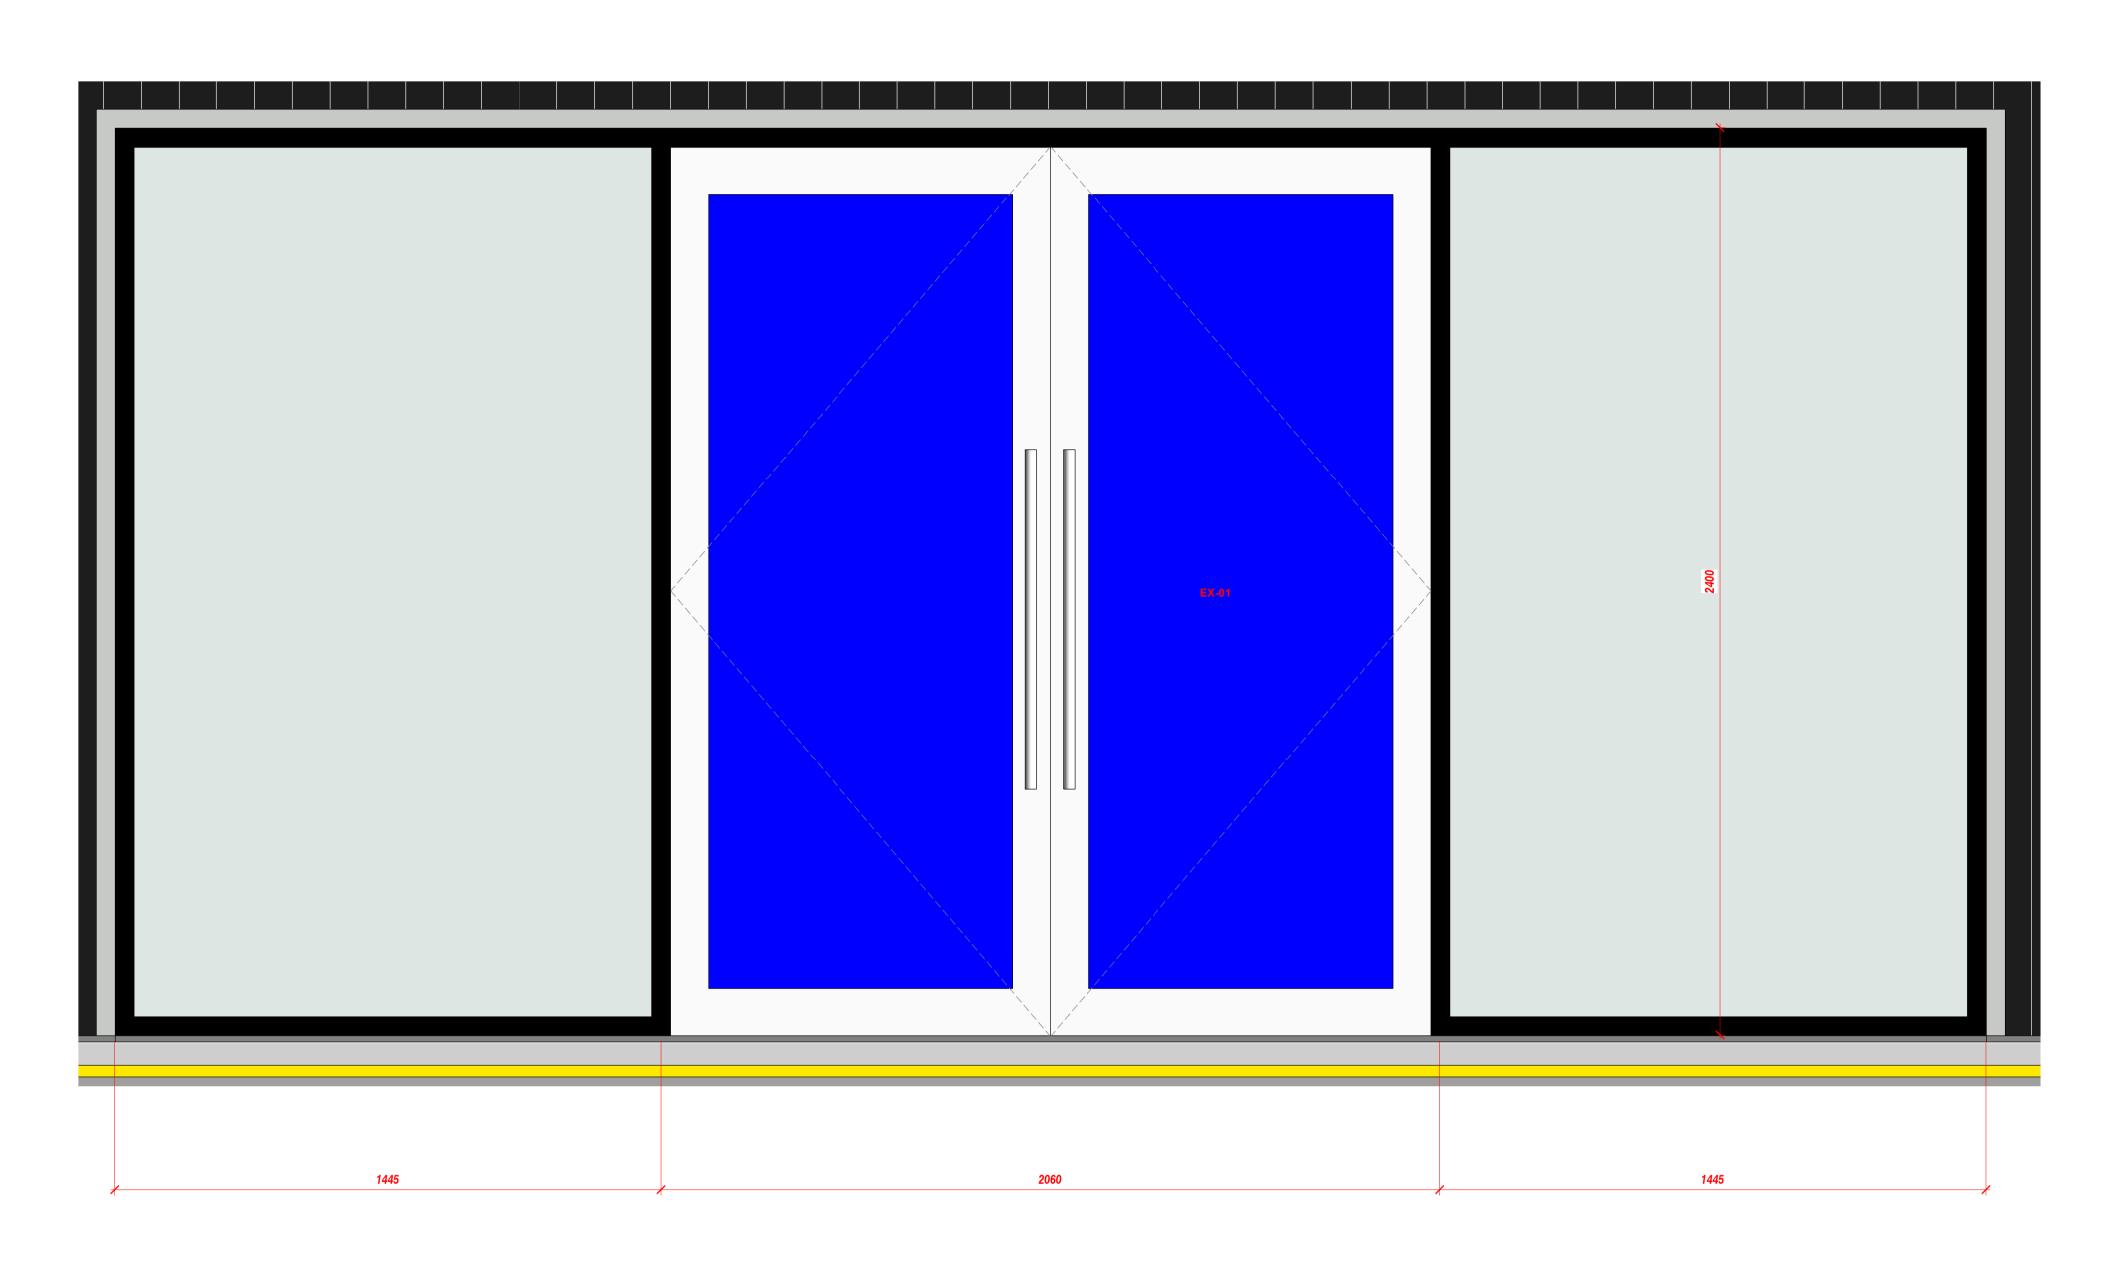

## 1. W-02 & DOOR EX-01 - PLANNING 1:10

| C01 | PLANNING ISSUE | 10.05.22<br>DRP | 10.05.22<br>TC | 10.05.22<br>KP |         | HS2 accepts no responsibility for any circumstances which arise from<br>the reproduction of this document after alteration, amendment or abbreviation<br>or if it is issued in part or issued incompletely in any way.                                                                                                                                                                                                               | Legends/Notes: |
|-----|----------------|-----------------|----------------|----------------|---------|--------------------------------------------------------------------------------------------------------------------------------------------------------------------------------------------------------------------------------------------------------------------------------------------------------------------------------------------------------------------------------------------------------------------------------------|----------------|
|     |                |                 |                |                |         | © Crown Copyright and database right 2020. All rights reserved.<br>Ordnance Survey Licence number 100049190                                                                                                                                                                                                                                                                                                                          |                |
|     |                |                 |                |                |         | © Crown Copyright material is reproduced with the permission of Land<br>Registry under delegated authority from the Controller of HMSO.<br>This material was last updated on 2020 and may not be copied, distributed,<br>sold or published without the formal permission of Land Registry.<br>Only an official copy of a title plan or register obtained from the Land Registry<br>may be used for legal or other official purposes. |                |
|     |                |                 |                |                |         |                                                                                                                                                                                                                                                                                                                                                                                                                                      |                |
| Rev | Description    | Drawn           | Checked        | Approved       | Con App | Scale with caution as distortion can occur.                                                                                                                                                                                                                                                                                                                                                                                          |                |

ALUMINIUM DOOR AND WINDOW SYSTEM MAX FORDHAM SPEC: U-VALUE 1.4 / 0.4G G-VALUE TO ALLOW OMMISON OF SOLAR SHADING

COLOUR RAL 8022 WINDOW TRIMS - RAL 7035

|               |                          | 1                                                    |            |                    |          |  |
|---------------|--------------------------|------------------------------------------------------|------------|--------------------|----------|--|
| Stage         | ge Project/Contract      |                                                      |            | Sub-Originator     |          |  |
| 5             | EUSTON STATION           | PREMIER N                                            | MODULAR    |                    |          |  |
| Drawing Tile  | Work Package Description | Discipline/Function                                  |            | System Description |          |  |
|               | 1200S03                  |                                                      | TURAL      |                    |          |  |
| Drawing Title |                          | Drawn by                                             | Checked by | Approved by        | Date     |  |
| WINDOW        | ELEVATIONS SHEET 4       | DRP                                                  | тс         | KP                 | 10.05.22 |  |
|               |                          | Scale                                                | Size       | Suitability        | Rev.     |  |
|               |                          | 1:10                                                 | A1         | S3                 | C01      |  |
|               |                          | Drawing No.<br>1CP01-MDS_PML-AR-DEL-SS08_SL23-000007 |            |                    |          |  |