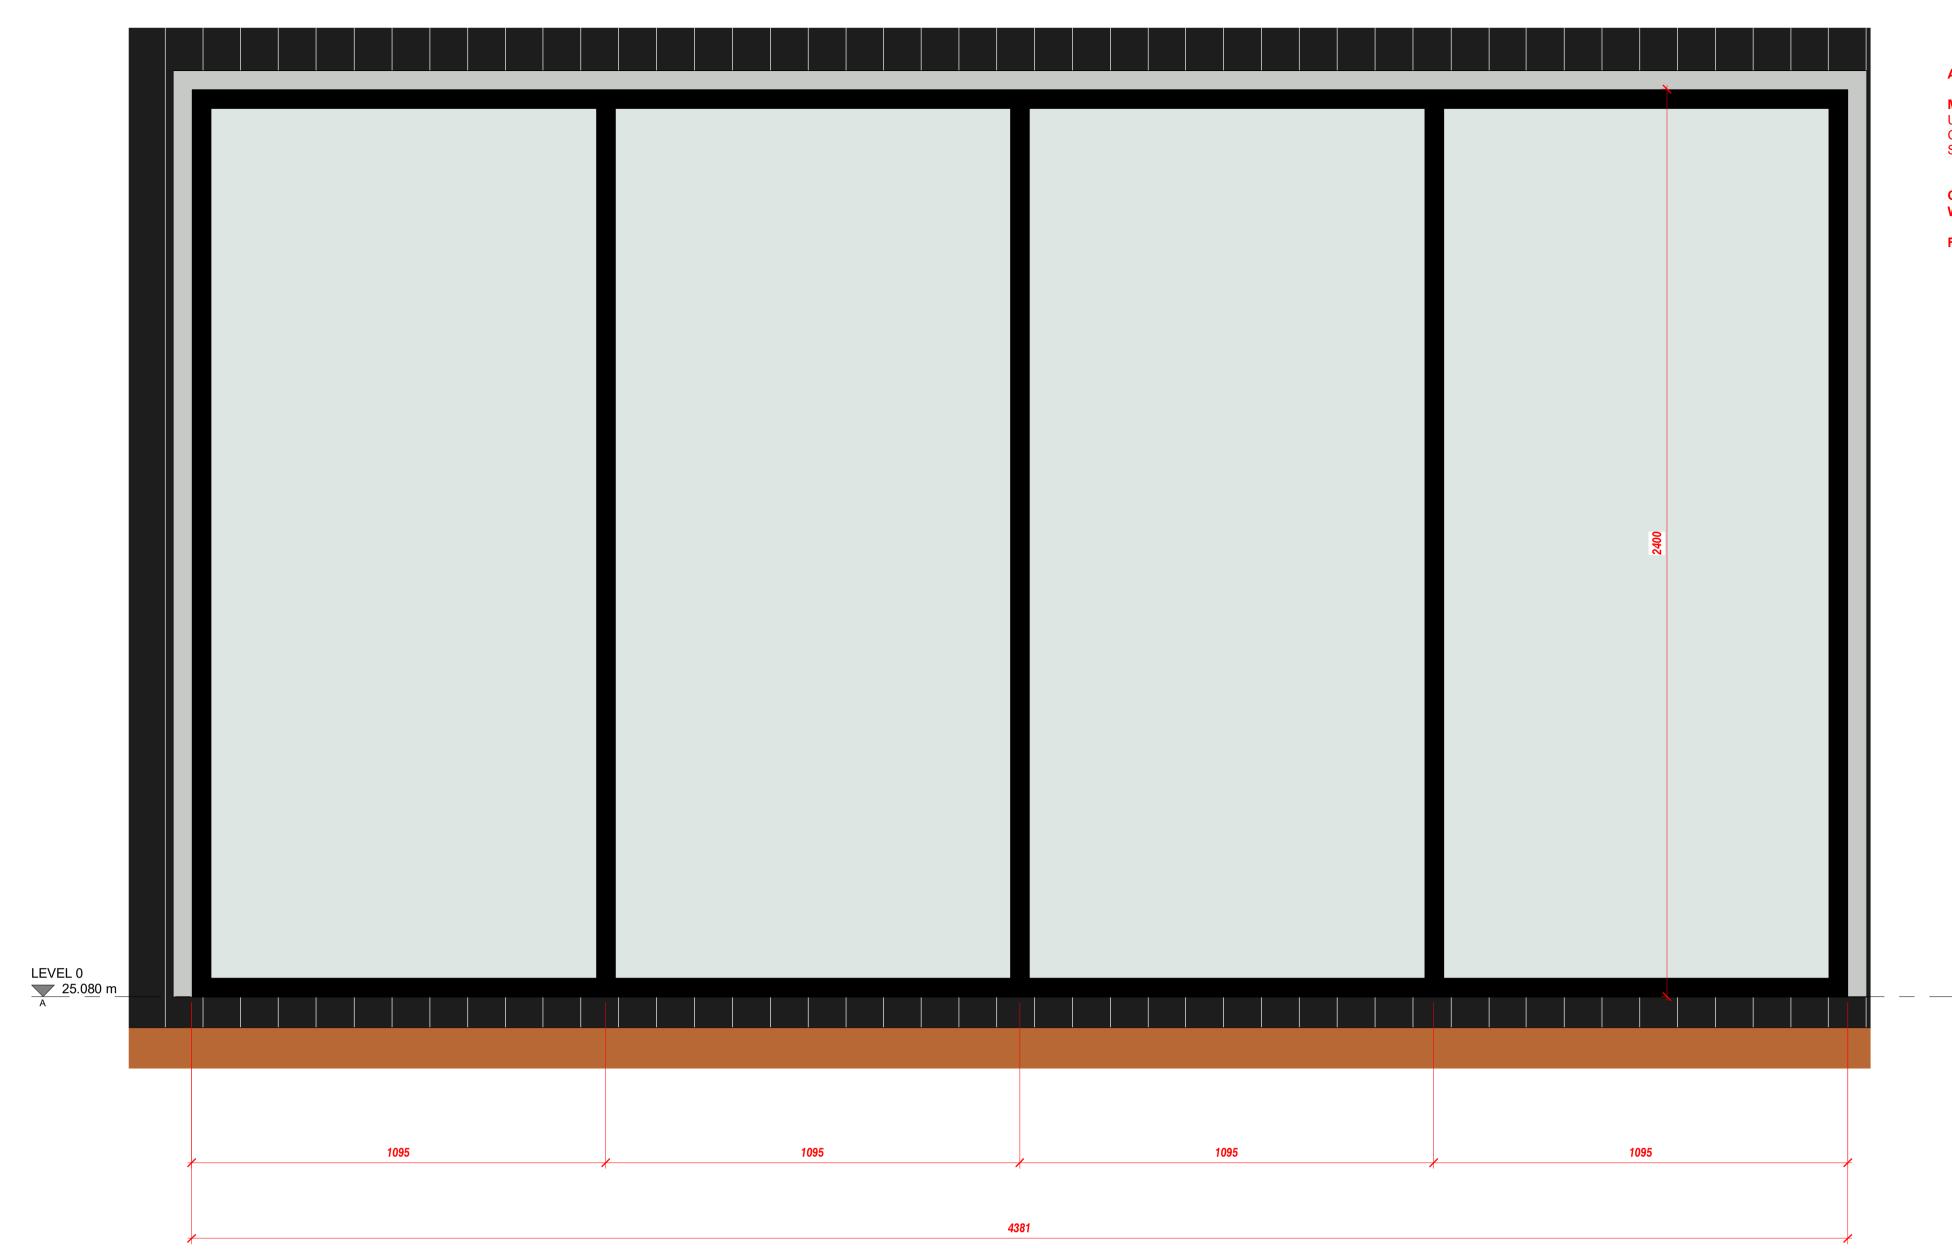

## ALUMINIUM DOOR AND WINDOW SYSTEM

MAX FORDHAM SPEC:

U-VALUE 1.4 / 0.4G G-VALUE TO ALLOW OMMISON OF SOLAR SHADING

**COLOUR - RAL 8022** WINDOW TRIMS - RAL 7035

FR30mins

| Stage            | Project/Contract         | Creator/Originato          | or                  | Sub-Originator |                    |  |
|------------------|--------------------------|----------------------------|---------------------|----------------|--------------------|--|
| 5 EUSTON STATION |                          | PREMIER                    | MODULAR             |                |                    |  |
| Drawing Tile     | Work Package Description | Discipline/Function        | Discipline/Function |                | System Description |  |
|                  | 1200S03                  | ARCHITEC                   | CTURAL              |                |                    |  |
| Drawing Title    |                          | Drawn by                   | Checked by          | Approved by    | Date               |  |
| WINDOW           | ELEVATIONS SHEET 5       | DRP                        | ТС                  | KP             | 10.05.22           |  |
|                  |                          | Scale                      | Size                | Suitability    | Rev.               |  |
|                  |                          | 1:10                       | A1                  | S3             | C01                |  |
|                  |                          | Drawing No.<br>1CP01-MDS_P | ML-AR-DEL-SS08_     | SL23-000005    |                    |  |