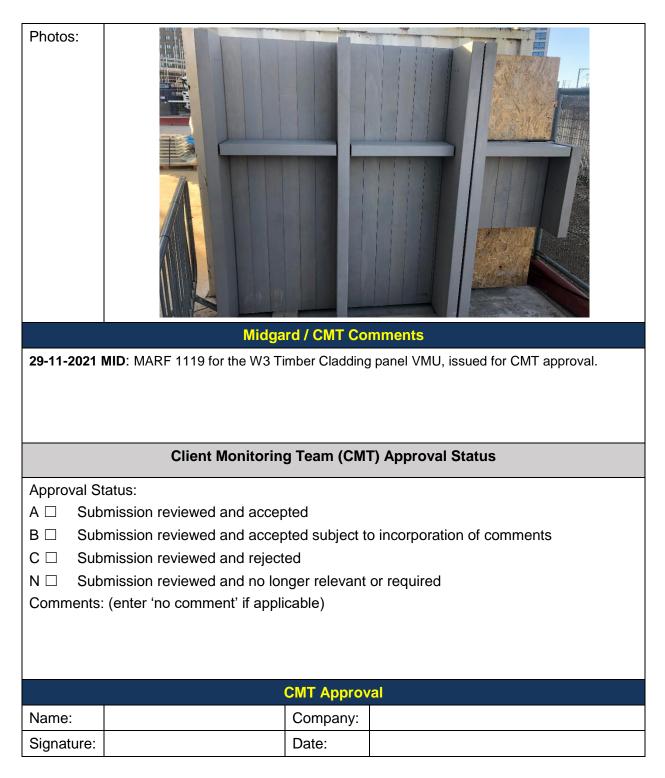

| Details                                      |                                                                  |                                                                                           |                                             |  |  |
|----------------------------------------------|------------------------------------------------------------------|-------------------------------------------------------------------------------------------|---------------------------------------------|--|--|
| Project:                                     | Kings Cross W Zone<br>Development                                | Global MARF<br>Number:                                                                    | MARF-1119 W3 VMU – Timber<br>Cladding Panel |  |  |
|                                              |                                                                  | Contract<br>number:                                                                       | 21A00060                                    |  |  |
| Sender:                                      | Midgard Ltd                                                      | Date sent:                                                                                | 29/11/2021                                  |  |  |
| Contact for further information if required: |                                                                  | Name:                                                                                     | Kevin Walker                                |  |  |
|                                              |                                                                  | Phone:                                                                                    | +44 1332 287450                             |  |  |
|                                              |                                                                  | Email:                                                                                    | Kevin.Walker@hybridstructures.com           |  |  |
| Subcontractor:                               |                                                                  | Hybrid Structures                                                                         |                                             |  |  |
| Specified product:                           |                                                                  | Timber Cladding panel                                                                     |                                             |  |  |
| Proposed product:                            |                                                                  | Rubio Woodcream Monocoat n.2                                                              |                                             |  |  |
| Product Specification/Technical Data:        |                                                                  | N/A                                                                                       |                                             |  |  |
| Manufacturer:                                |                                                                  | Hybrid Structures                                                                         |                                             |  |  |
| Supplier:                                    |                                                                  | Hybrid Structures                                                                         |                                             |  |  |
| Batch number/other Identification:           |                                                                  | Not Applicable for these works                                                            |                                             |  |  |
| Planned date for inclusion to the works:     |                                                                  | 2022                                                                                      |                                             |  |  |
| Part of works element:                       |                                                                  | W3 Block VMU section to be incorporated in main works                                     |                                             |  |  |
| Contract specification:                      |                                                                  | FMDC – Performance Spec for Glazed Facades,<br>Timber Cladding and Brickwork (Section 18) |                                             |  |  |
| Drawing Reference:                           |                                                                  | Haptic Drawings                                                                           |                                             |  |  |
| Deviation from current Specification:        |                                                                  | N/A                                                                                       |                                             |  |  |
|                                              |                                                                  | Attachments                                                                               |                                             |  |  |
| Test<br>Certs:                               | No test certs applicable to                                      | these works                                                                               |                                             |  |  |
| Technical<br>Literature:                     | KXC-TRI-W3-XXXS-HS001-28-001 Data sheets & product specification |                                                                                           |                                             |  |  |
| Samples:                                     | VMU Available on site for client approval                        |                                                                                           |                                             |  |  |