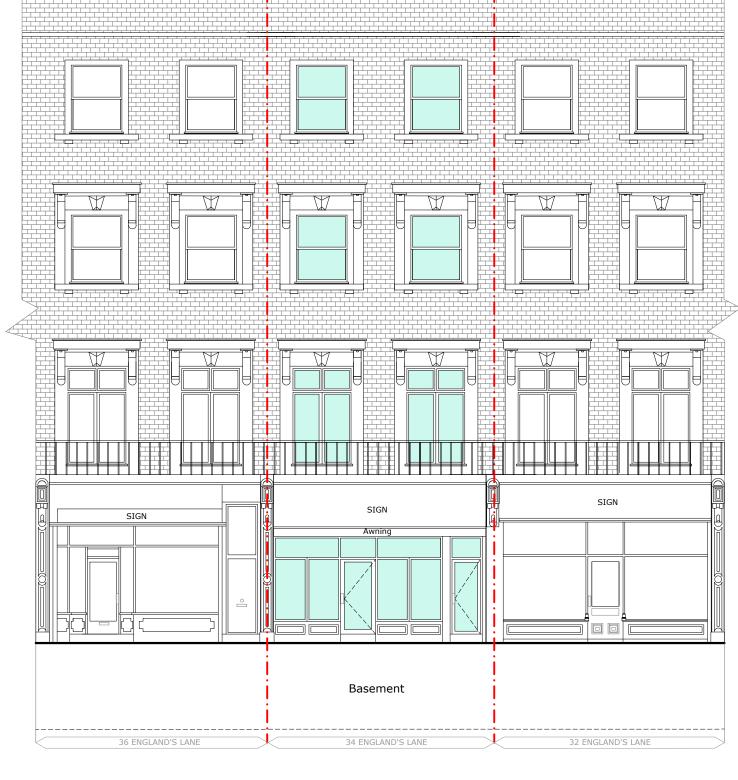

| ı | Ρ | LE | ASE | NO | Т | Ε |  |
|---|---|----|-----|----|---|---|--|
| ш |   |    |     |    |   |   |  |

1. All dimensions to be verifiedon site.
2. All dimensions are in millimeters.
3. No work shall commence until all approvals and agreements have been obtained.
These include, Planning, Building
Regulations, Water and party Wall.
4. The Copyright of this drawing belong to
Adv Planning Limited T/A Advance Architecture



| . 5 | Drawn By   | T.Y |
|-----|------------|-----|
| 5   | Checked By | K.K |

| PLANNING                               | PROJECT |
|----------------------------------------|---------|
| EXISTING & PROPOSED GROUND FLOOR PLANS |         |

PROJECT

STATUS

| 34 ENGLAND'S LANE |
|-------------------|
| BELSIZE PARK,     |
| NW3 4UE           |
|