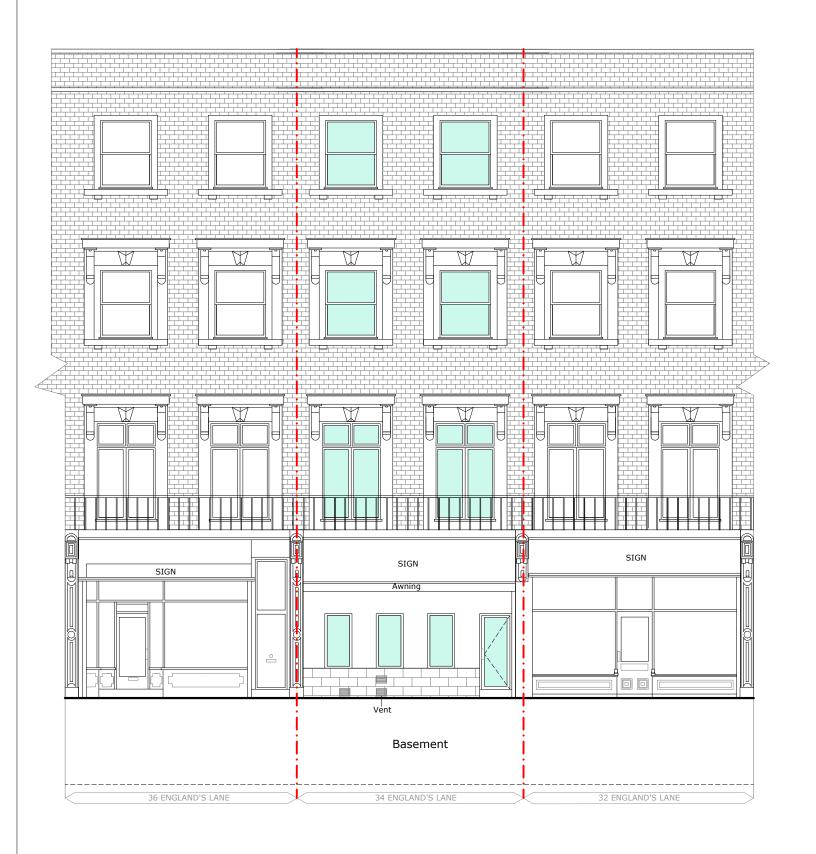

| ı | Ρ | LE | ASE | NO | Т | Ε |  |
|---|---|----|-----|----|---|---|--|
| ш |   |    |     |    |   |   |  |

1. All dimensions to be verifiedon site.
2. All dimensions are in millimeters.
3. No work shall commence until all approvals and agreements have been obtained.
These include, Planning, Building
Regulations, Water and party Wall.
4. The Copyright of this drawing belong to
Adv Planning Limited T/A Advance Architecture



| . 5 | Drawn By   | T.Y |
|-----|------------|-----|
| 5   | Checked By | K.K |

| PLANNING                               | PROJECT |
|----------------------------------------|---------|
| EXISTING & PROPOSED GROUND FLOOR PLANS |         |

PROJECT

STATUS

| 34 ENGLAND'S LANE |
|-------------------|
| BELSIZE PARK,     |
| NW3 4UE           |
|