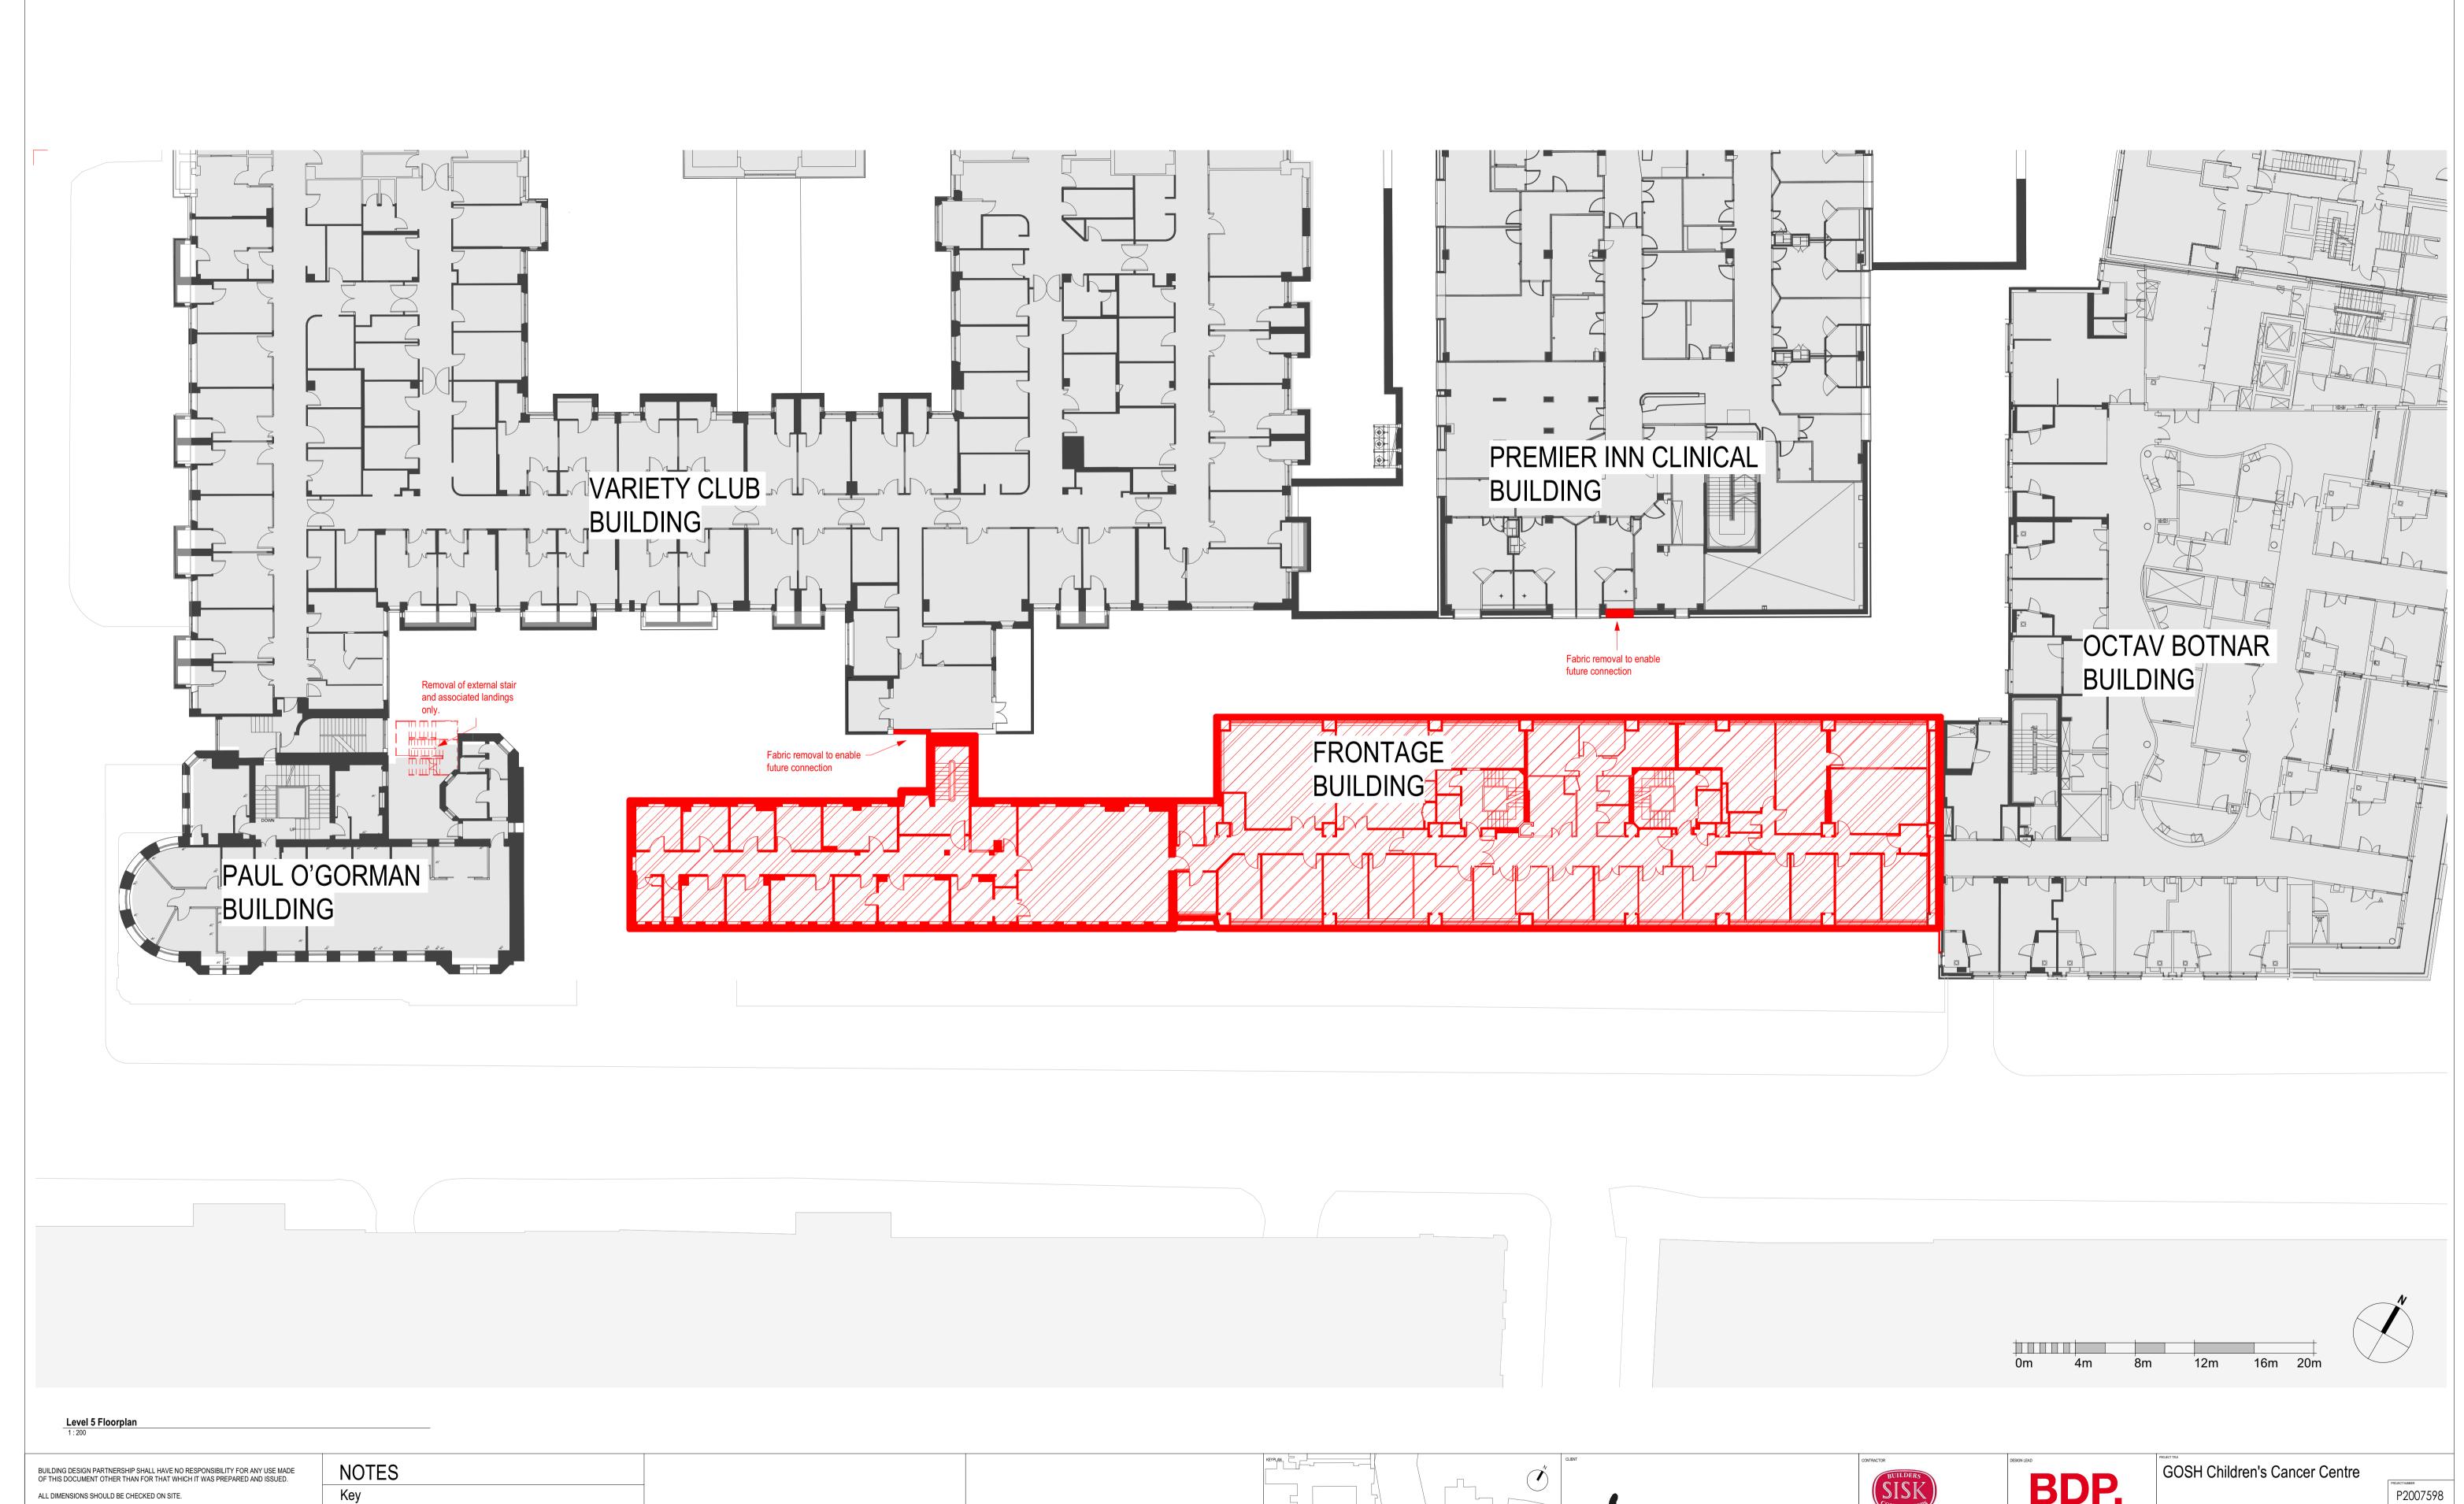

THE CDM DESIGN ISSUES REGISTER

THE BDP RISK SERIES OF DRAWINGS

THE PROJECT CDM RISK REGISTER

Key **Existing Construction** 

Void Space Existing Fabric to be

Existing Floors to be

John Sisk & Son Ltd 2410 Regents Court The Crescent Birmingham Business Park Clerkenwell London EC1V 4LJ

BDP. 16 Brewhouse Yard

United Kingdom

www.bdp.com

T +44 [0]20 7812 8000

Level 05 fabric removal and alterations plan

GOSHCCC-BDP-ZZ-05-DR-A-2000-2055 1:200 @ A1 20/05/2022 S2 - For Information MB BZ P01 Planning