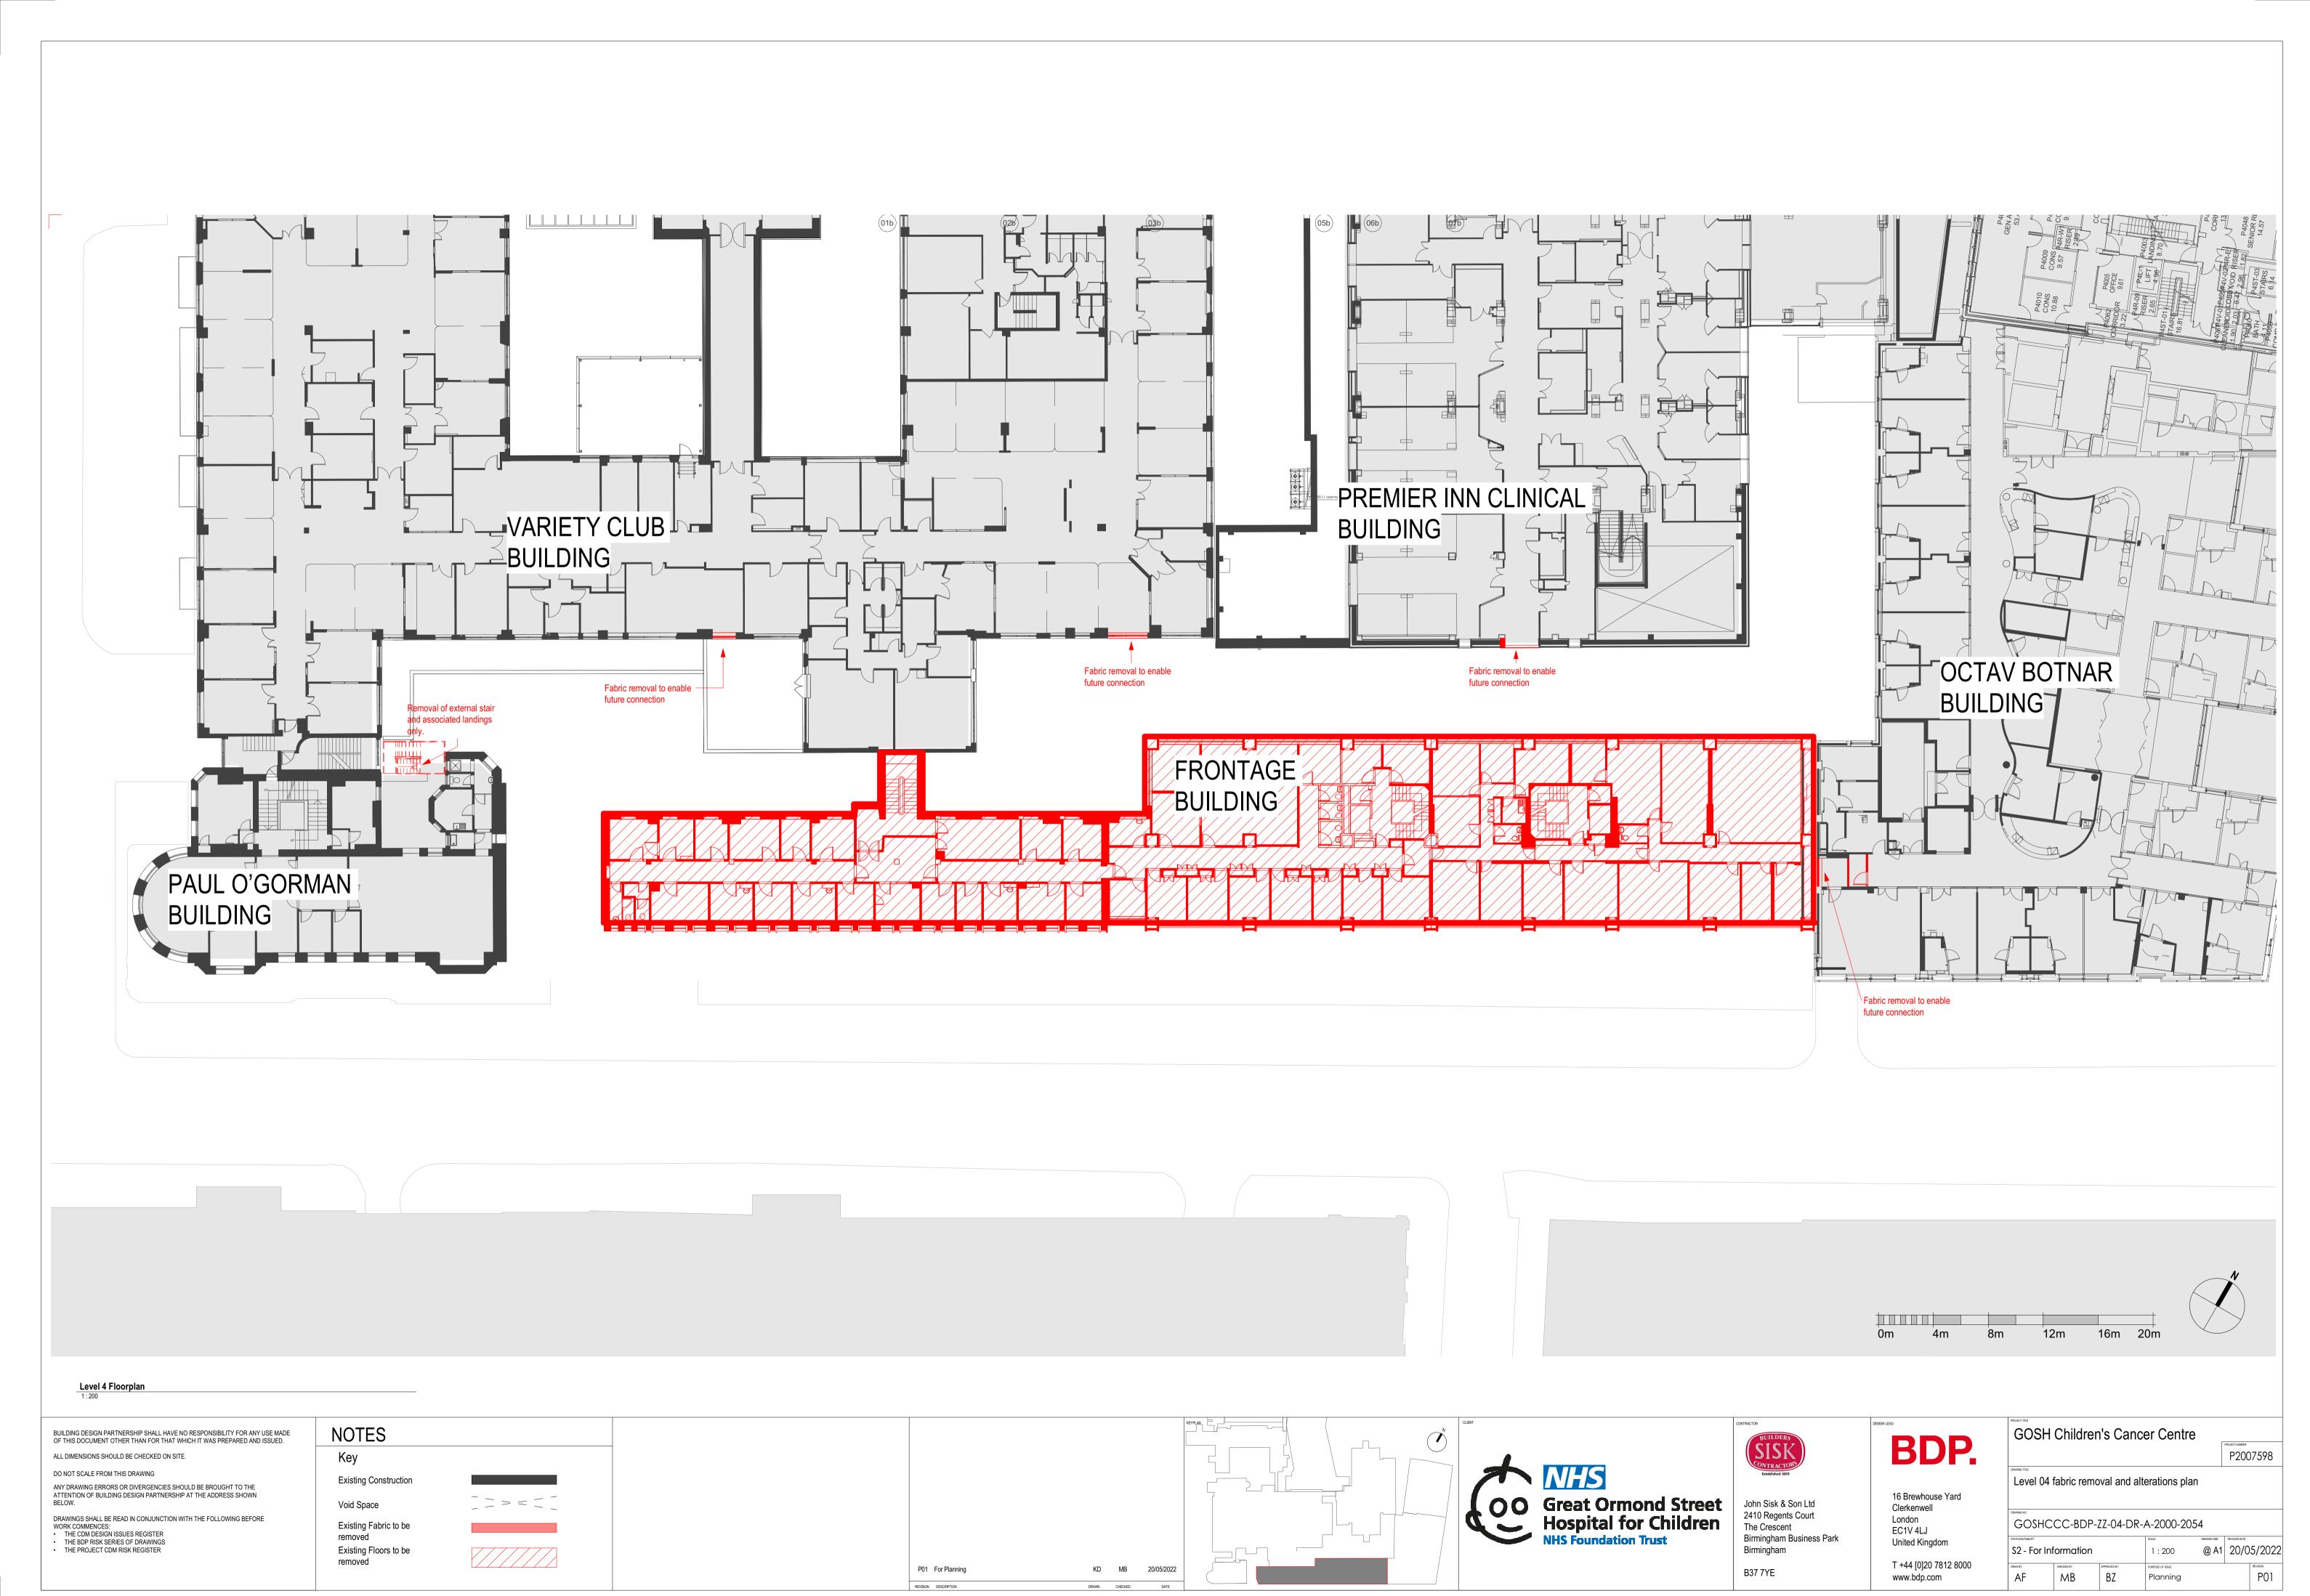

THE CDM DESIGN ISSUES REGISTER

THE BDP RISK SERIES OF DRAWINGS

THE PROJECT CDM RISK REGISTER

Key **Existing Construction** 

Void Space Existing Fabric to be

Existing Floors to be

John Sisk & Son Ltd 2410 Regents Court The Crescent Birmingham Business Park Clerkenwell London EC1V 4LJ

BDP. 16 Brewhouse Yard

United Kingdom

www.bdp.com

T +44 [0]20 7812 8000

Level 05 fabric removal and alterations plan

GOSHCCC-BDP-ZZ-05-DR-A-2000-2055 1:200 @ A1 20/05/2022 S2 - For Information MB BZ P01 Planning