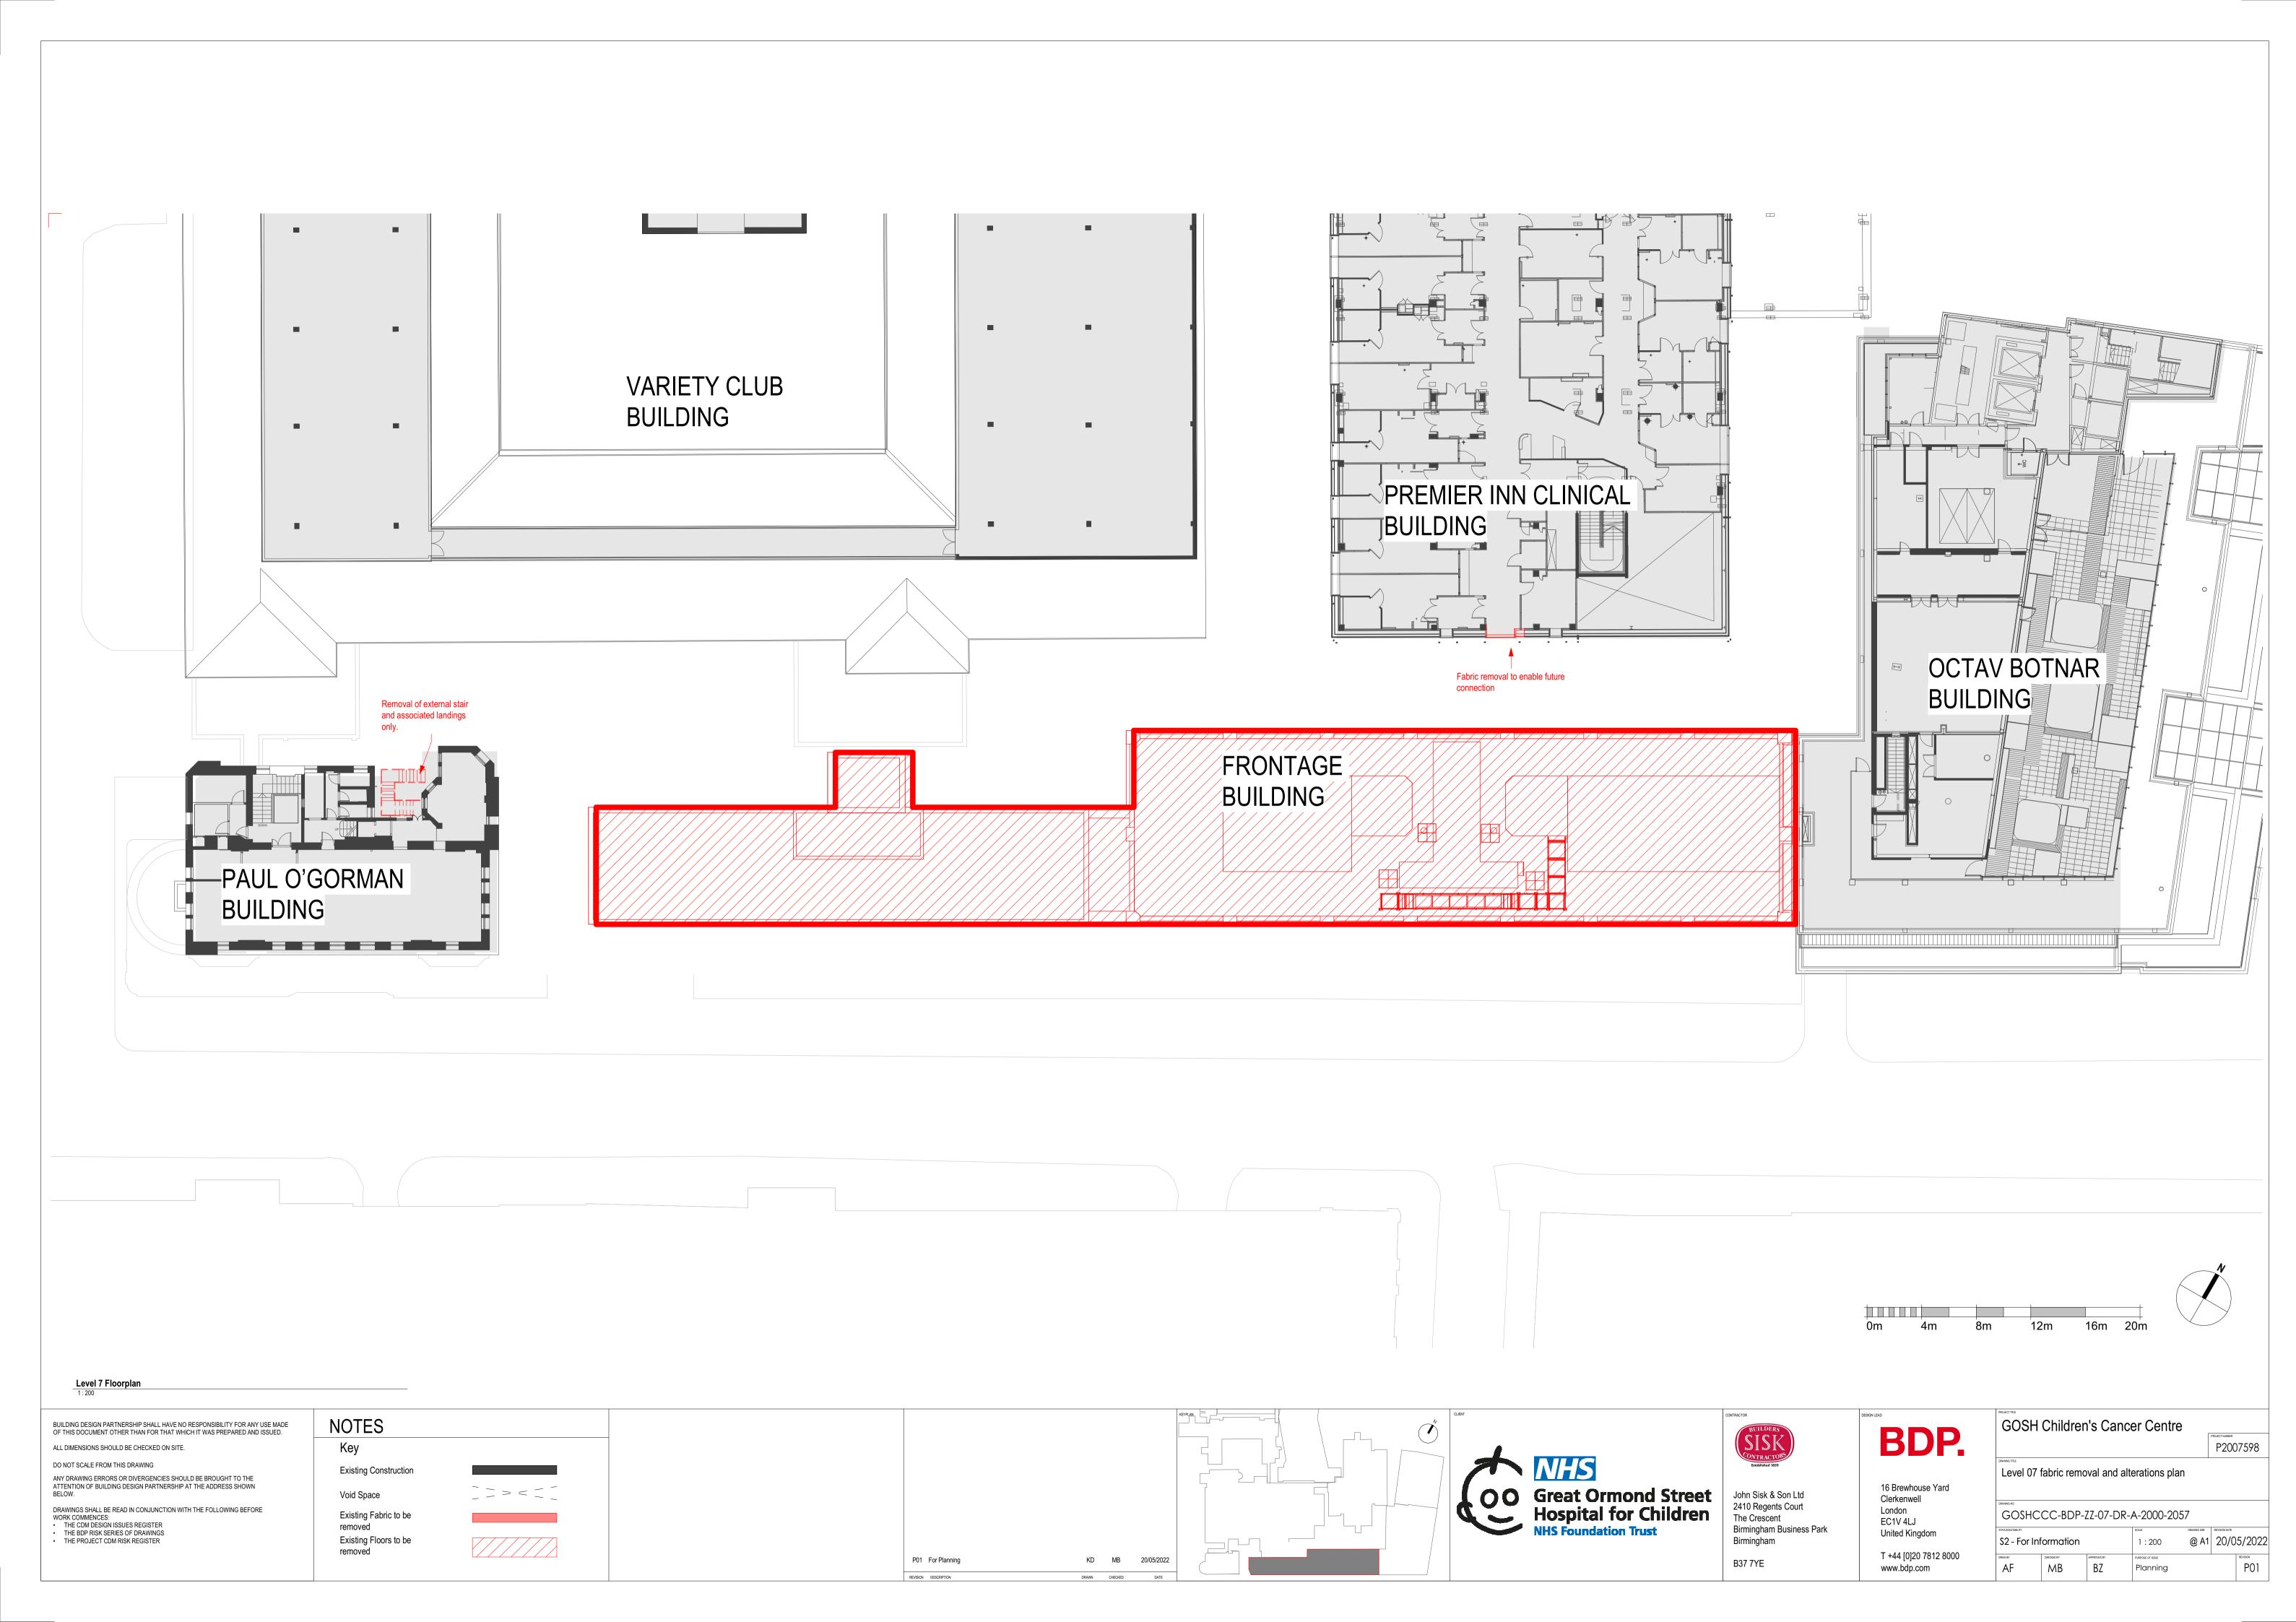

ALL DIMENSIONS SHOULD BE CHECKED ON SITE.

ANY DRAWING ERRORS OR DIVERGENCIES SHOULD BE BROUGHT TO THE ATTENTION OF BUILDING DESIGN PARTNERSHIP AT THE ADDRESS SHOWN BELOW.

DRAWINGS SHALL BE READ IN CONJUNCTION WITH THE FOLLOWING BEFORE WORK COMMENCES:

THE CDM DESIGN ISSUES REGISTER

THE BDP RISK SERIES OF DRAWINGS

THE PROJECT CDM RISK REGISTER

Key **Existing Construction** 

Void Space Existing Fabric to be

Existing Floors to be

John Sisk & Son Ltd 2410 Regents Court The Crescent Birmingham Business Park Clerkenwell London EC1V 4LJ

BDP. 16 Brewhouse Yard

United Kingdom

www.bdp.com

T +44 [0]20 7812 8000

Level 05 fabric removal and alterations plan

GOSHCCC-BDP-ZZ-05-DR-A-2000-2055 1:200 @ A1 20/05/2022 S2 - For Information MB BZ P01 Planning