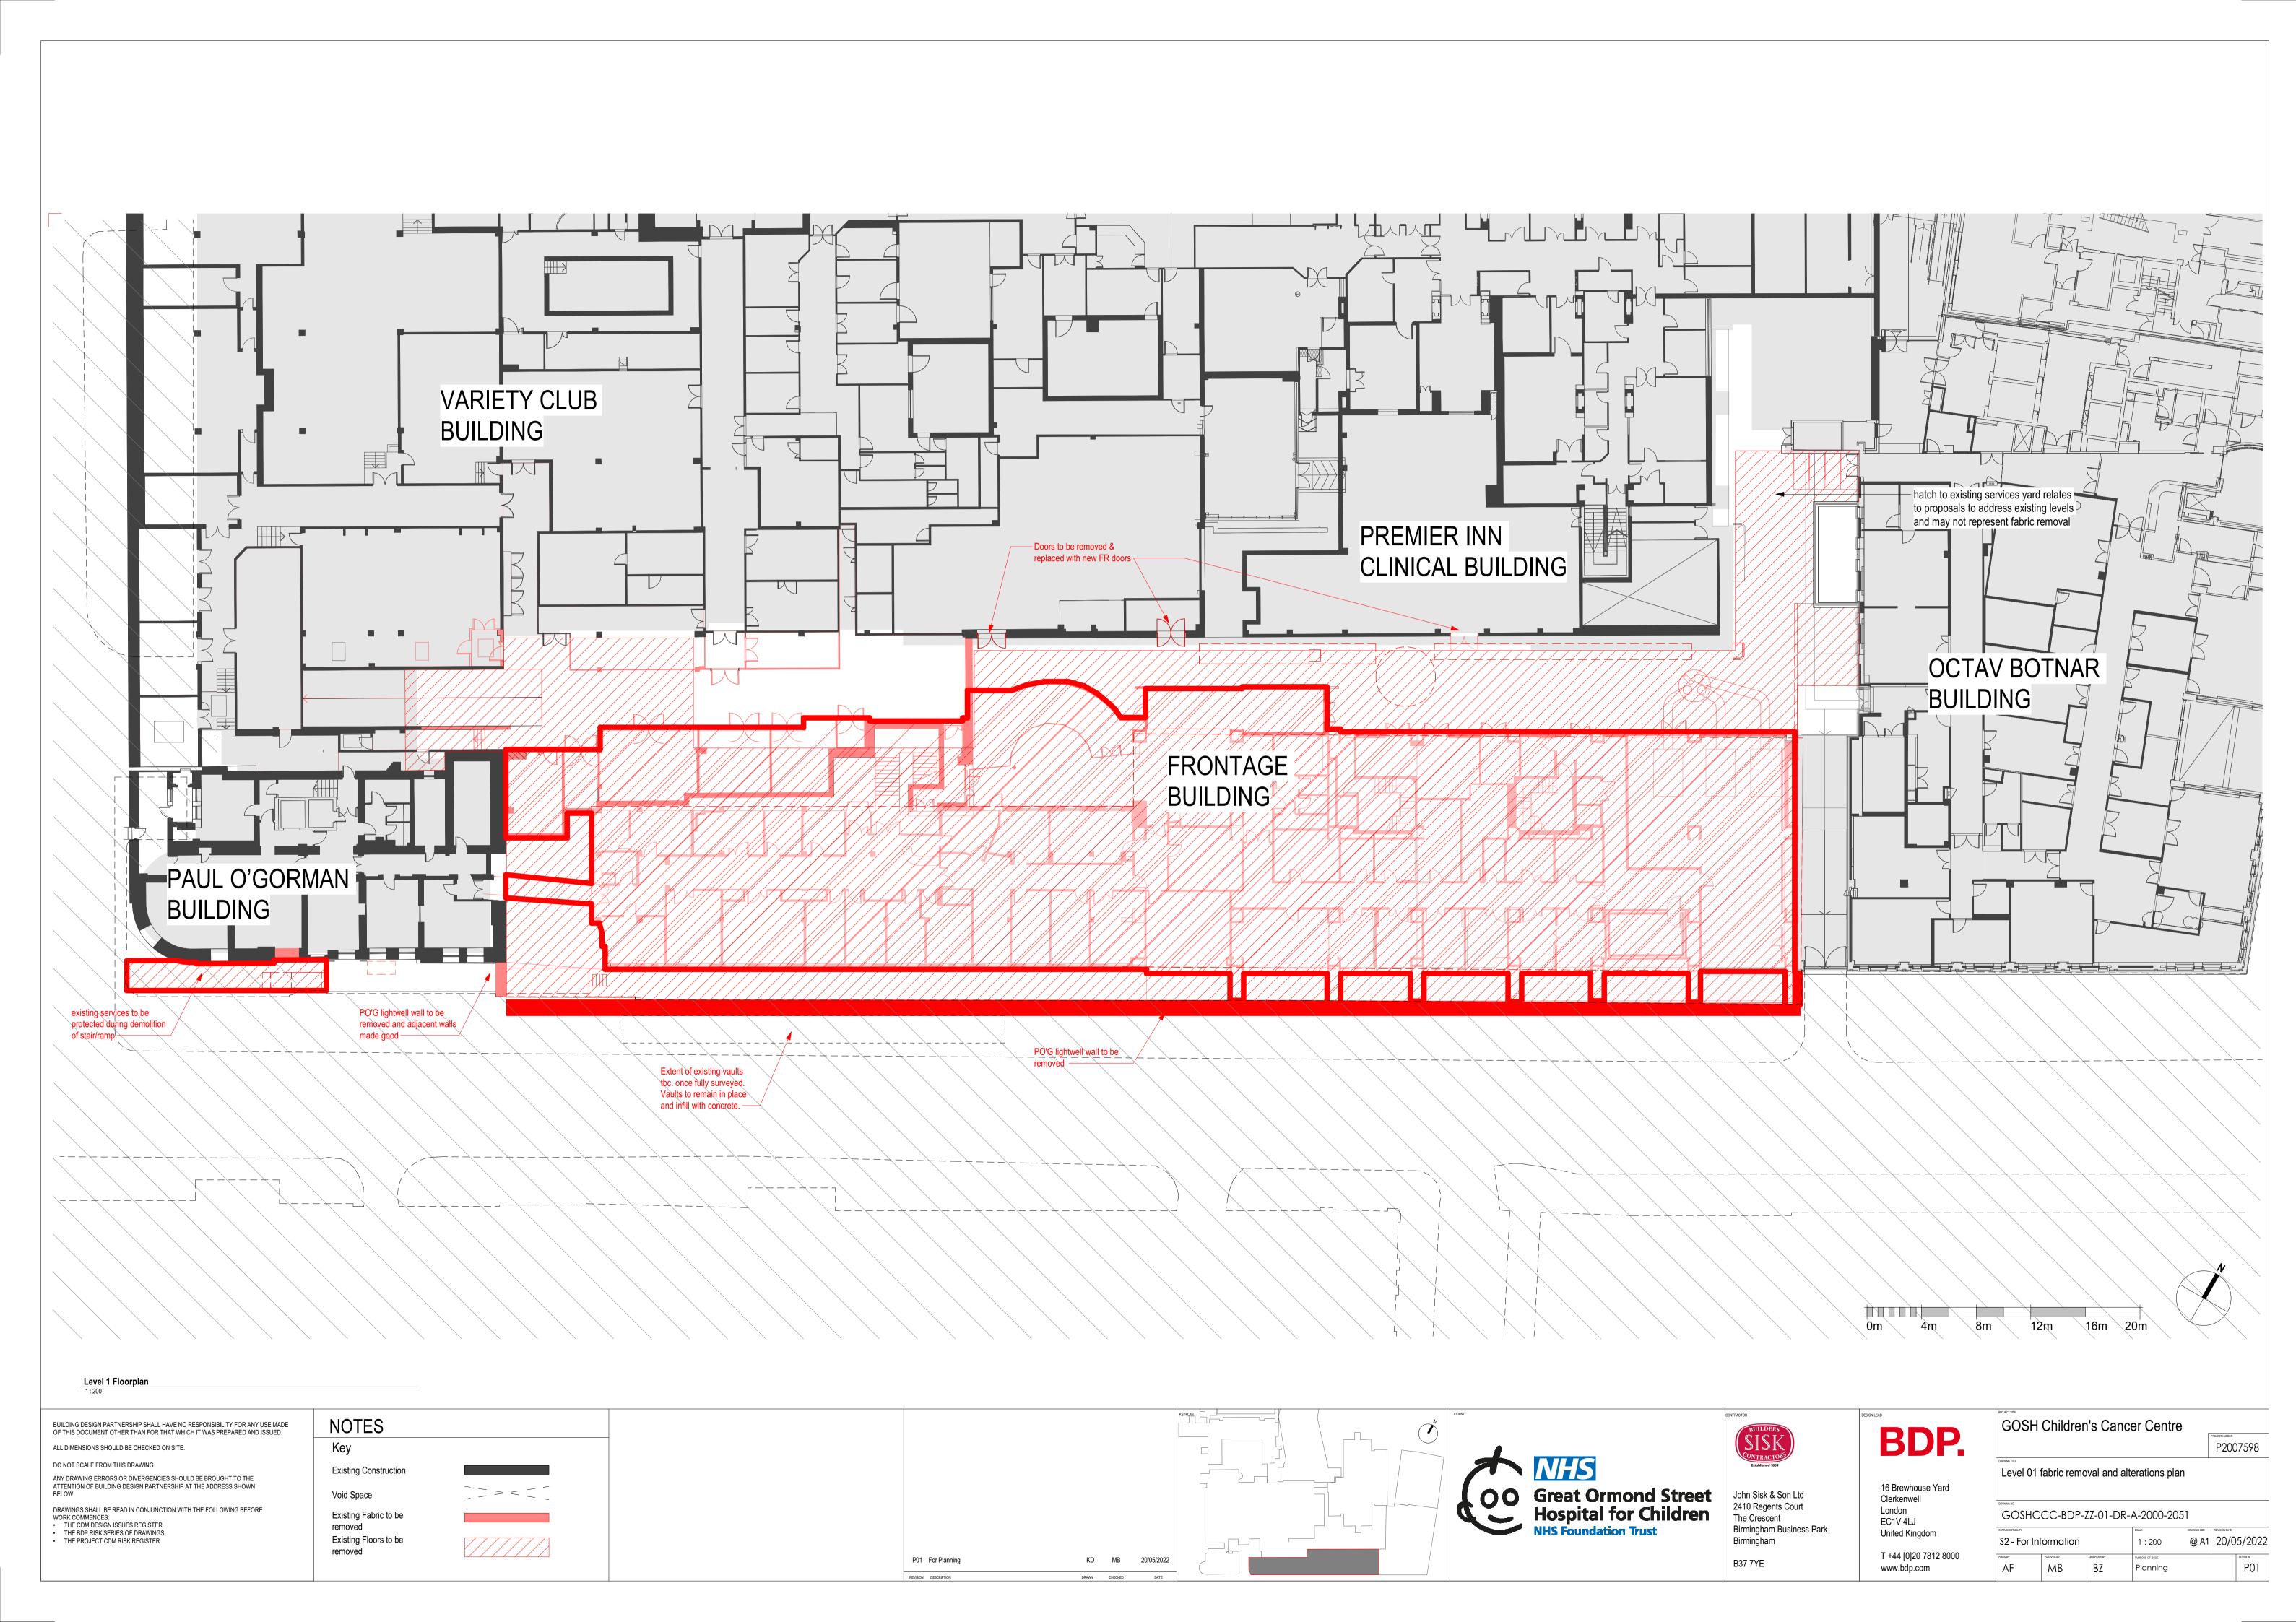

THE CDM DESIGN ISSUES REGISTER

THE BDP RISK SERIES OF DRAWINGS

THE PROJECT CDM RISK REGISTER

Key **Existing Construction** 

Void Space Existing Fabric to be

Existing Floors to be

John Sisk & Son Ltd 2410 Regents Court The Crescent Birmingham Business Park Clerkenwell London EC1V 4LJ