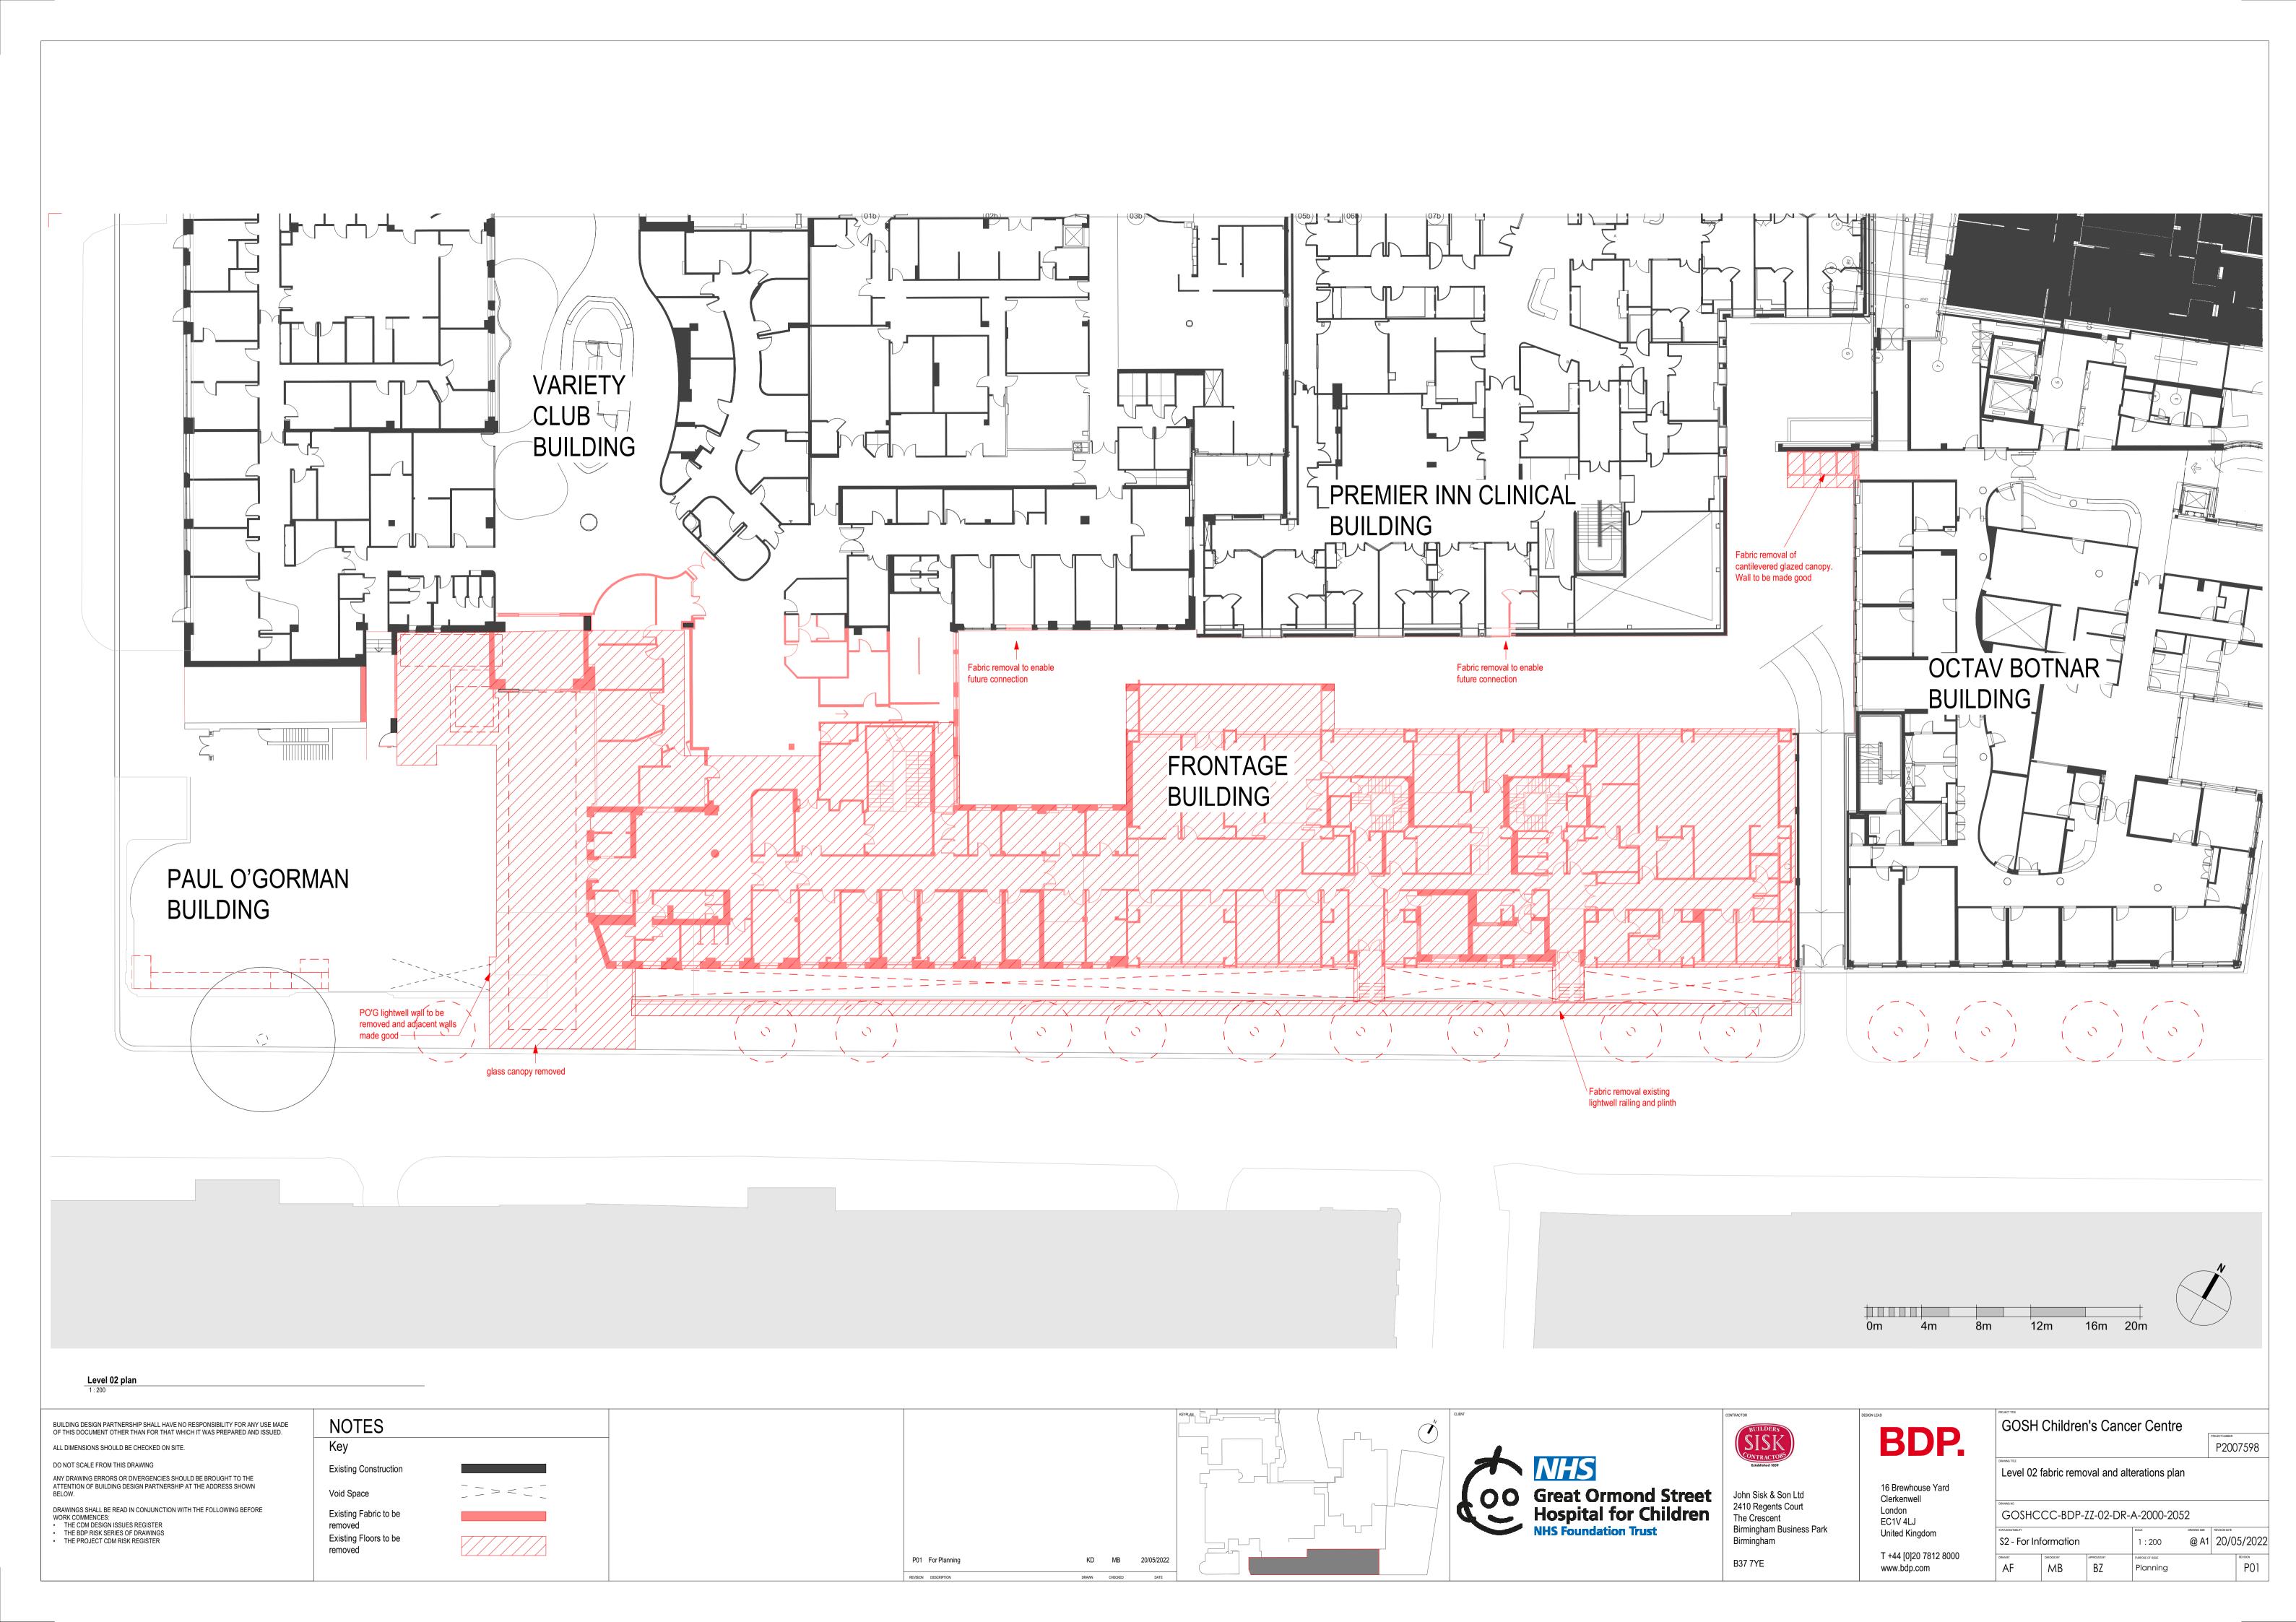

THE CDM DESIGN ISSUES REGISTER

THE BDP RISK SERIES OF DRAWINGS

THE PROJECT CDM RISK REGISTER

Key **Existing Construction** 

Void Space Existing Fabric to be

Existing Floors to be

John Sisk & Son Ltd 2410 Regents Court The Crescent Birmingham Business Park Clerkenwell London EC1V 4LJ