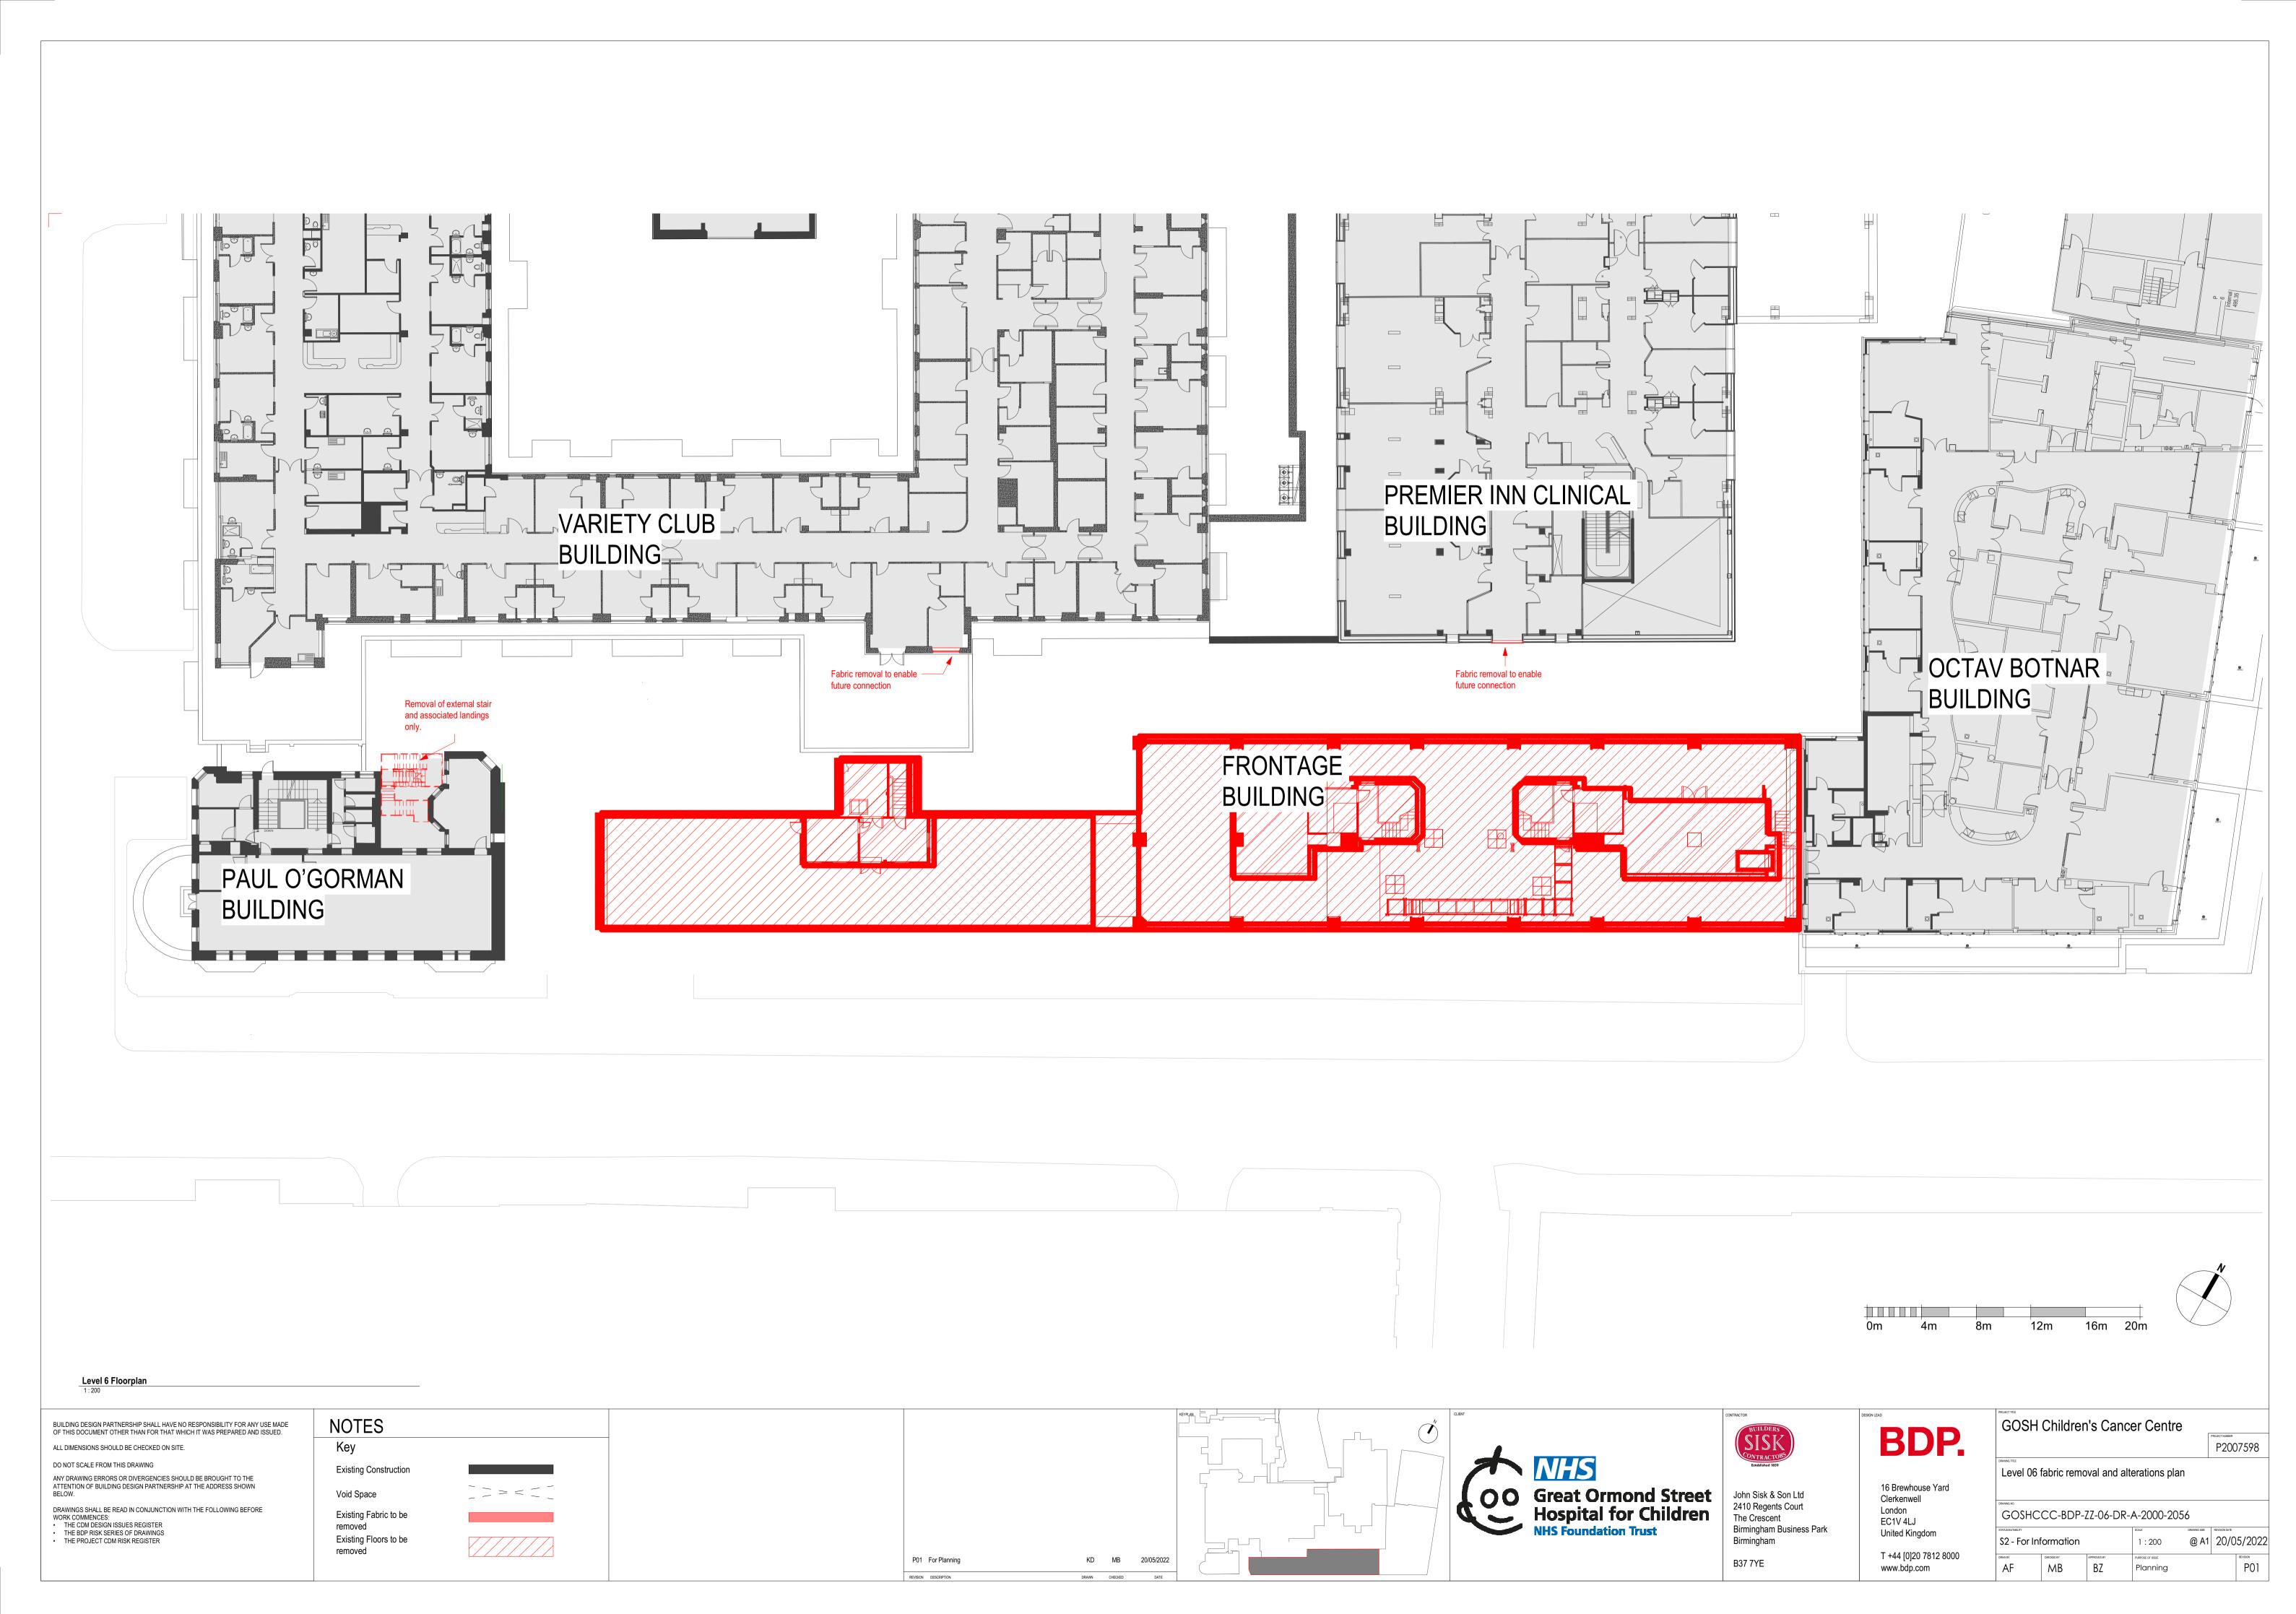

ALL DIMENSIONS SHOULD BE CHECKED ON SITE.

ANY DRAWING ERRORS OR DIVERGENCIES SHOULD BE BROUGHT TO THE ATTENTION OF BUILDING DESIGN PARTNERSHIP AT THE ADDRESS SHOWN BELOW.

DRAWINGS SHALL BE READ IN CONJUNCTION WITH THE FOLLOWING BEFORE WORK COMMENCES:

THE CDM DESIGN ISSUES REGISTER

THE BDP RISK SERIES OF DRAWINGS

THE PROJECT CDM RISK REGISTER

Key **Existing Construction** 

Void Space Existing Fabric to be

Existing Floors to be

John Sisk & Son Ltd 2410 Regents Court The Crescent Birmingham Business Park Clerkenwell London EC1V 4LJ

BDP. 16 Brewhouse Yard

United Kingdom

www.bdp.com

T +44 [0]20 7812 8000

Level 05 fabric removal and alterations plan

GOSHCCC-BDP-ZZ-05-DR-A-2000-2055 1:200 @ A1 20/05/2022 S2 - For Information MB BZ P01 Planning