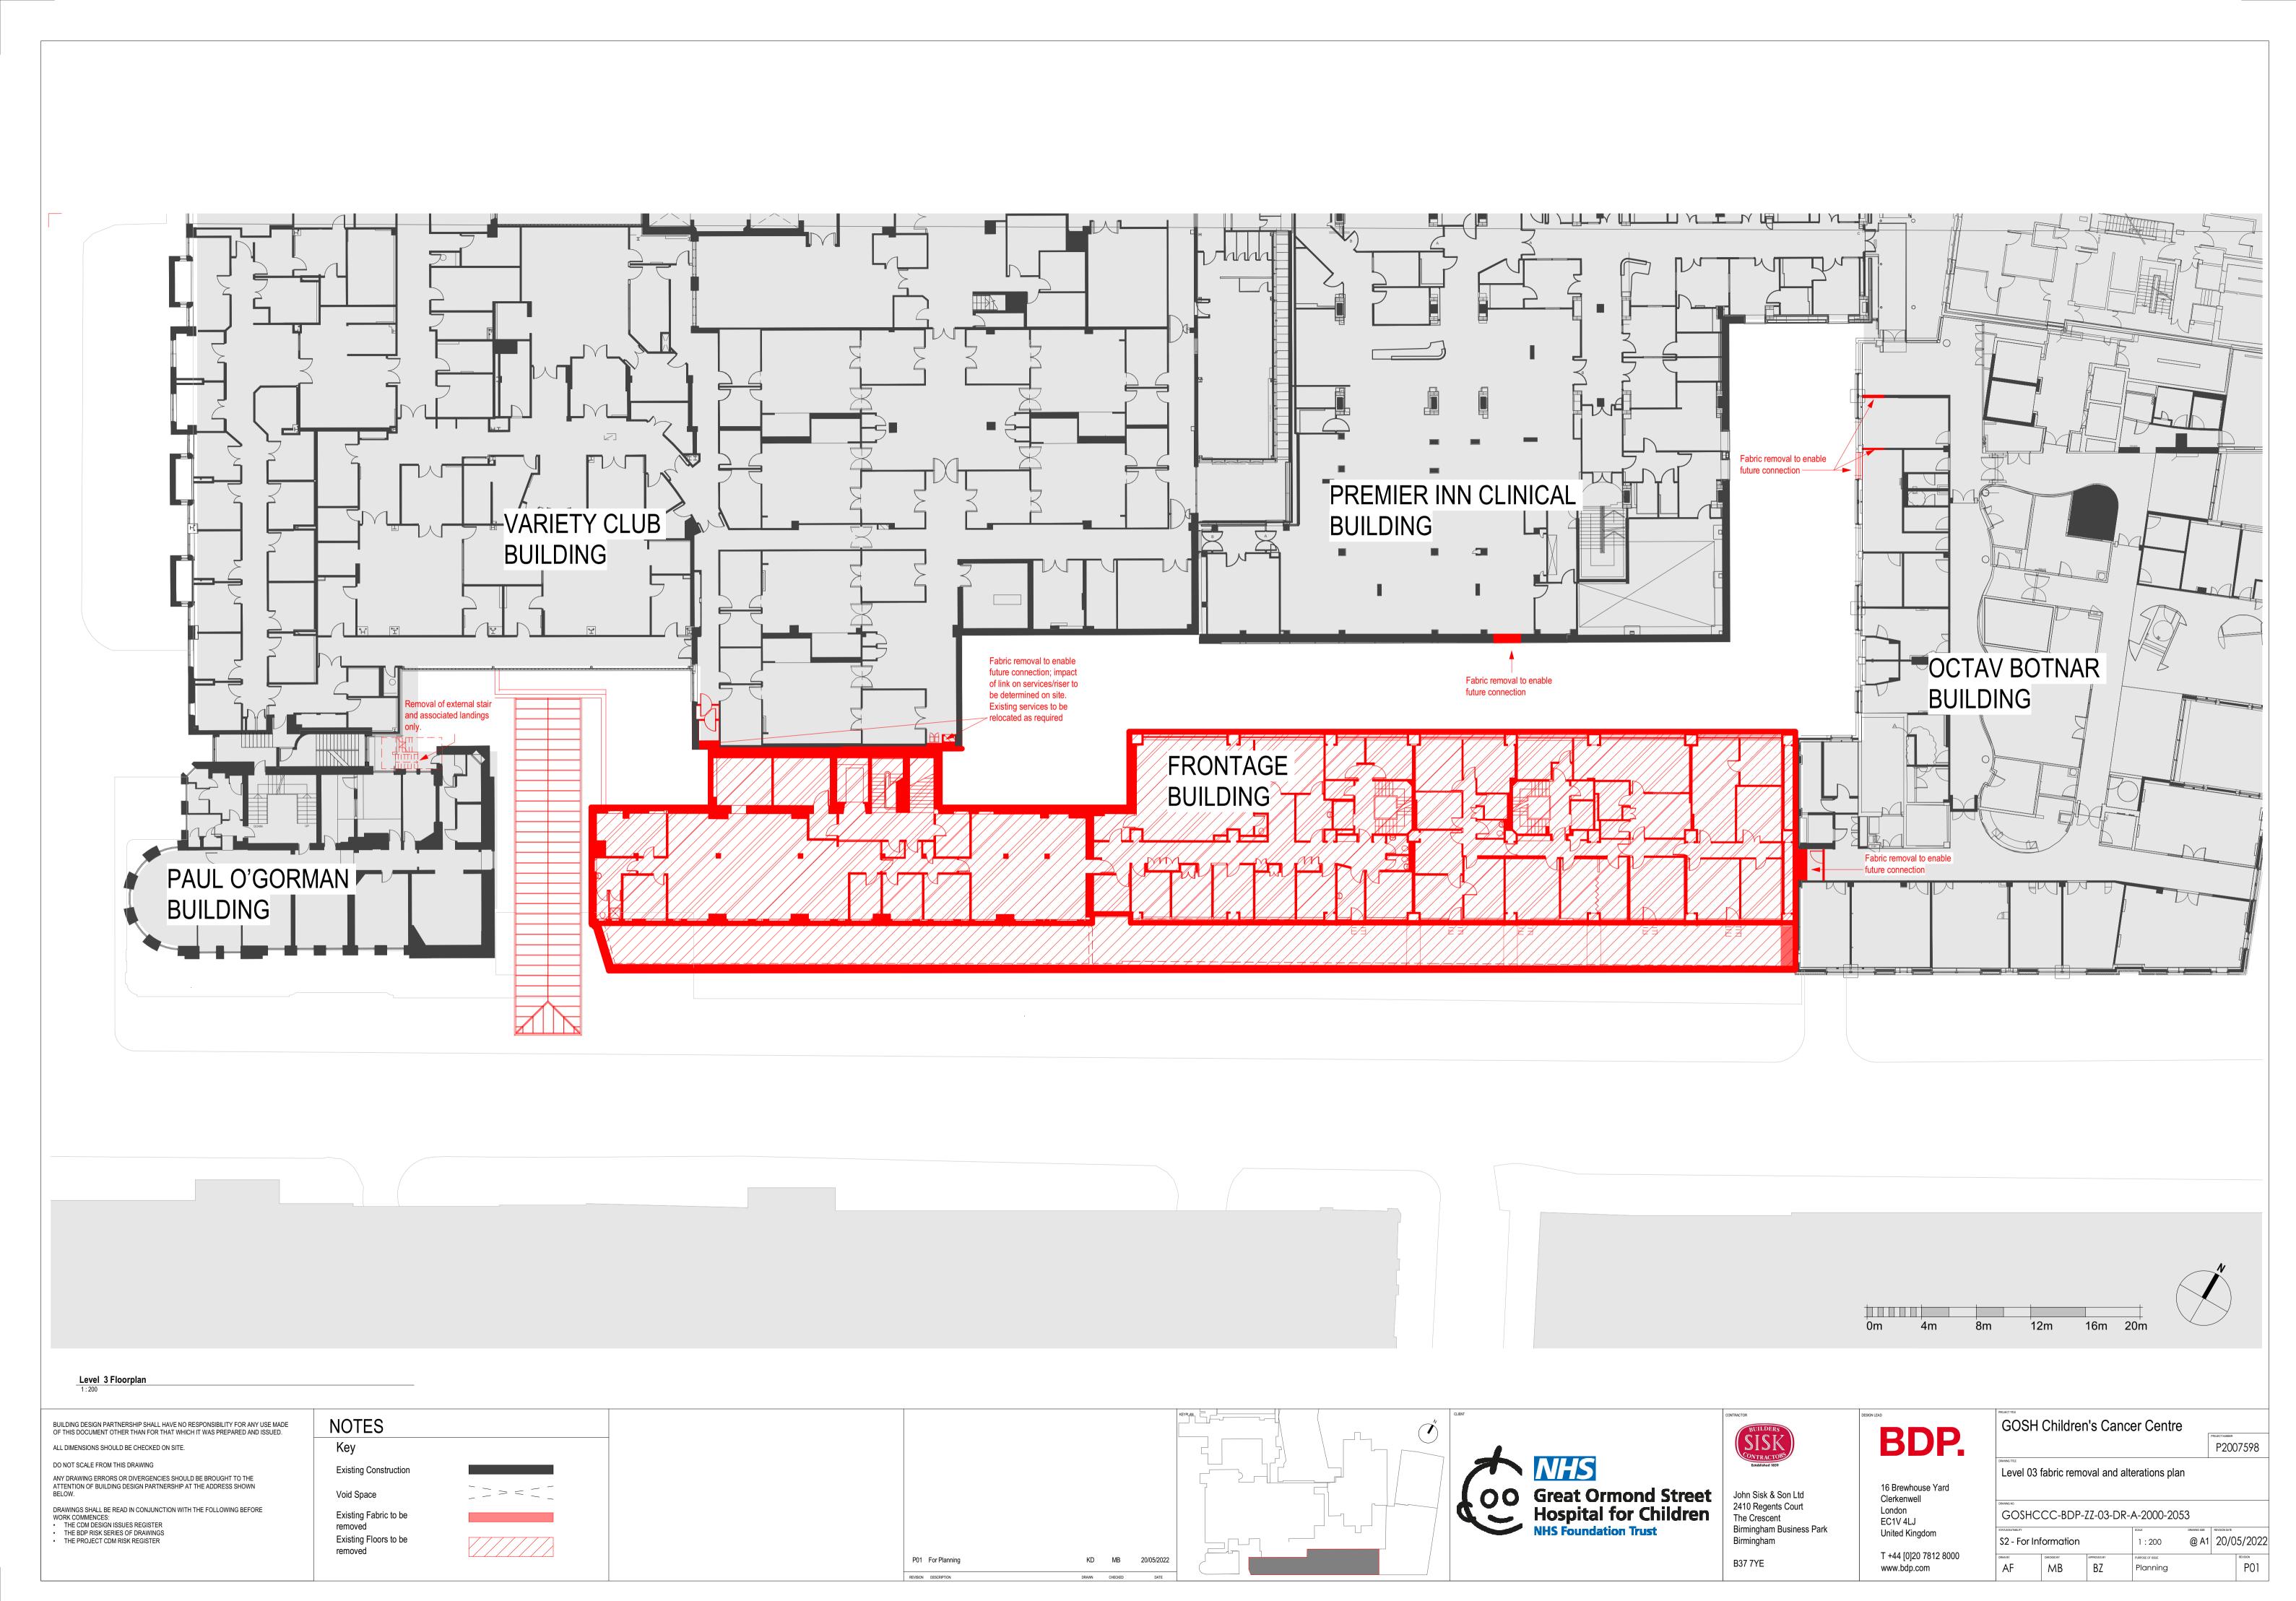

THE CDM DESIGN ISSUES REGISTER

THE BDP RISK SERIES OF DRAWINGS

THE PROJECT CDM RISK REGISTER

Key **Existing Construction** 

Void Space Existing Fabric to be

Existing Floors to be

John Sisk & Son Ltd 2410 Regents Court The Crescent Birmingham Business Park Clerkenwell London EC1V 4LJ