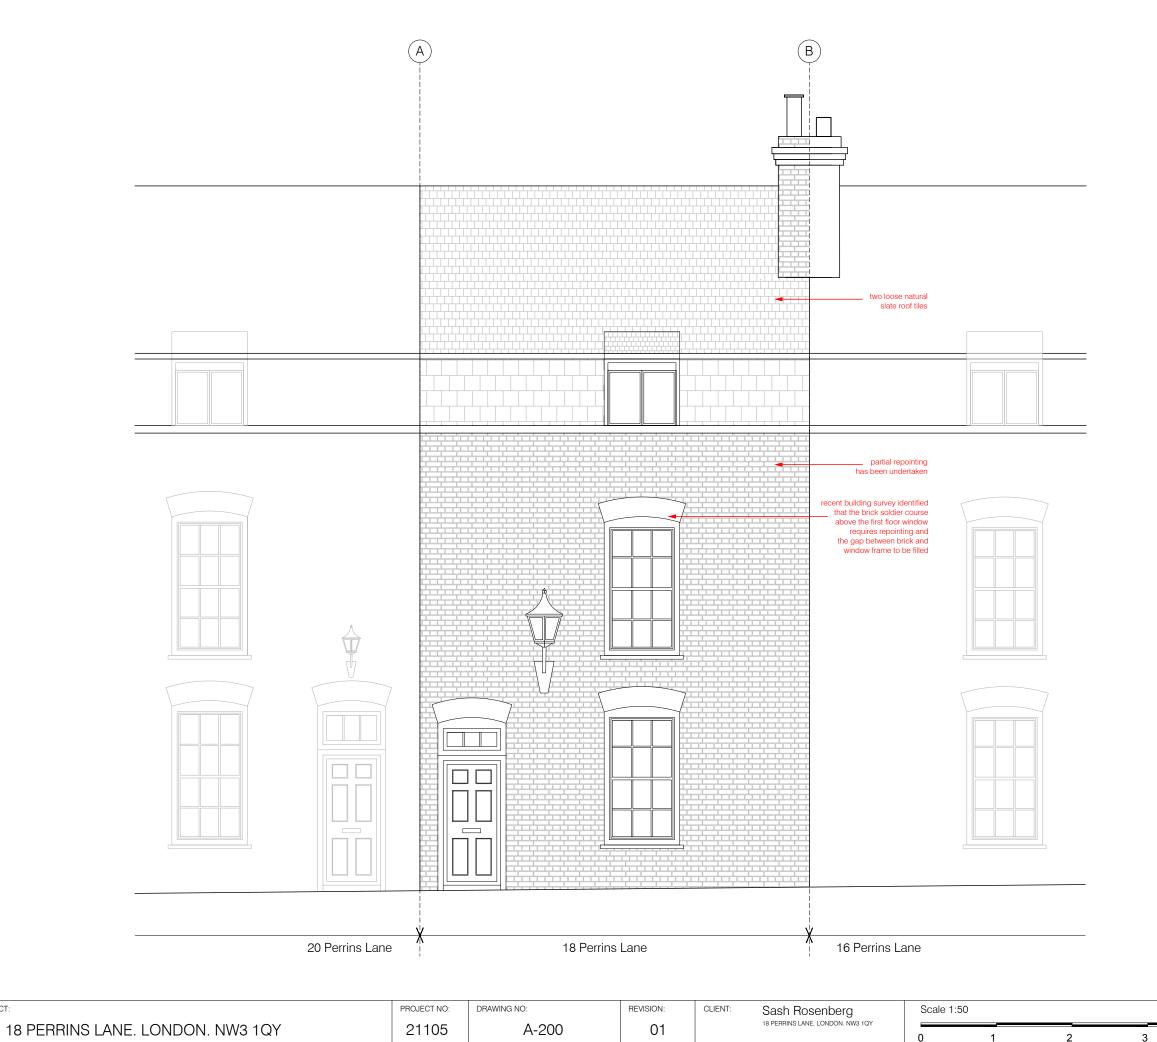

Scale 1:25

0.5

1.5

Harriott-Eyles Ltd.

20, 22 LORDSHIP LANE. LONDON. SE22 8HN +44 (0)779 1943 644 laura@ha-ey.co.uk

PROJECT:

TITLE:

EXISTING FRONT (NORTH) ELEVATION

## Notes:

Do not scale from this drawing. Use figured dimensions only. All dimensions to be checked on site. Issued for purpose indicated only. Architect to be notified of any discrepancies before construction commences. Structural and services information are indicative only - refer to consultants drawings and specification for details and setting out. All work and materials to be in accordance with current applicable statutory legislation and to comply with all relevant codes of practice and British and European Standards. Information contained within this drawing is the sole copyright of Hamiott-Eyles Ltd. and not to be reproduced without expressed wishes.