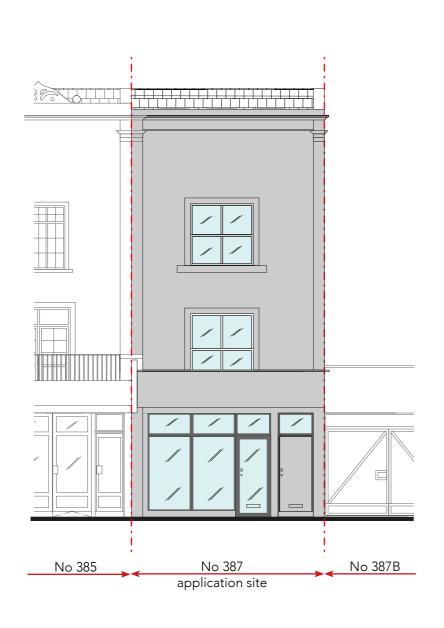

Proposed Front Elevation (A)

Proposed Rear Elevation (B)

| scale<br>0 1 2 5 m                  |          |                                        |  |  |
|-------------------------------------|----------|----------------------------------------|--|--|
|                                     |          |                                        |  |  |
|                                     |          |                                        |  |  |
|                                     |          |                                        |  |  |
|                                     |          |                                        |  |  |
| А                                   | 29/06/19 | corrected ground level and description |  |  |
| revision                            | date     | amendment                              |  |  |
|                                     |          |                                        |  |  |
| drawing name<br>Proposed Elevations |          |                                        |  |  |