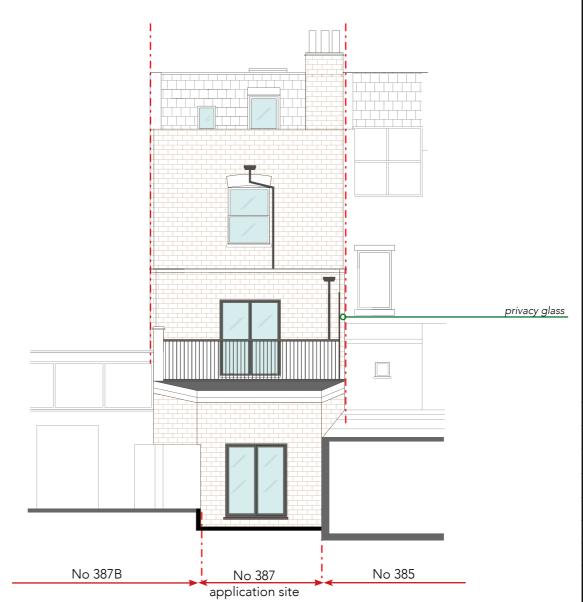

Proposed Front Elevation (A)

Proposed Rear Elevation (B)

| scale<br>0 1 2 5 m                  |          |                                        |  |  |
|-------------------------------------|----------|----------------------------------------|--|--|
|                                     |          |                                        |  |  |
|                                     |          |                                        |  |  |
|                                     |          |                                        |  |  |
|                                     |          |                                        |  |  |
| А                                   | 29/06/19 | corrected ground level and description |  |  |
| revision                            | date     | amendment                              |  |  |
|                                     |          |                                        |  |  |
| drawing name<br>Proposed Elevations |          |                                        |  |  |