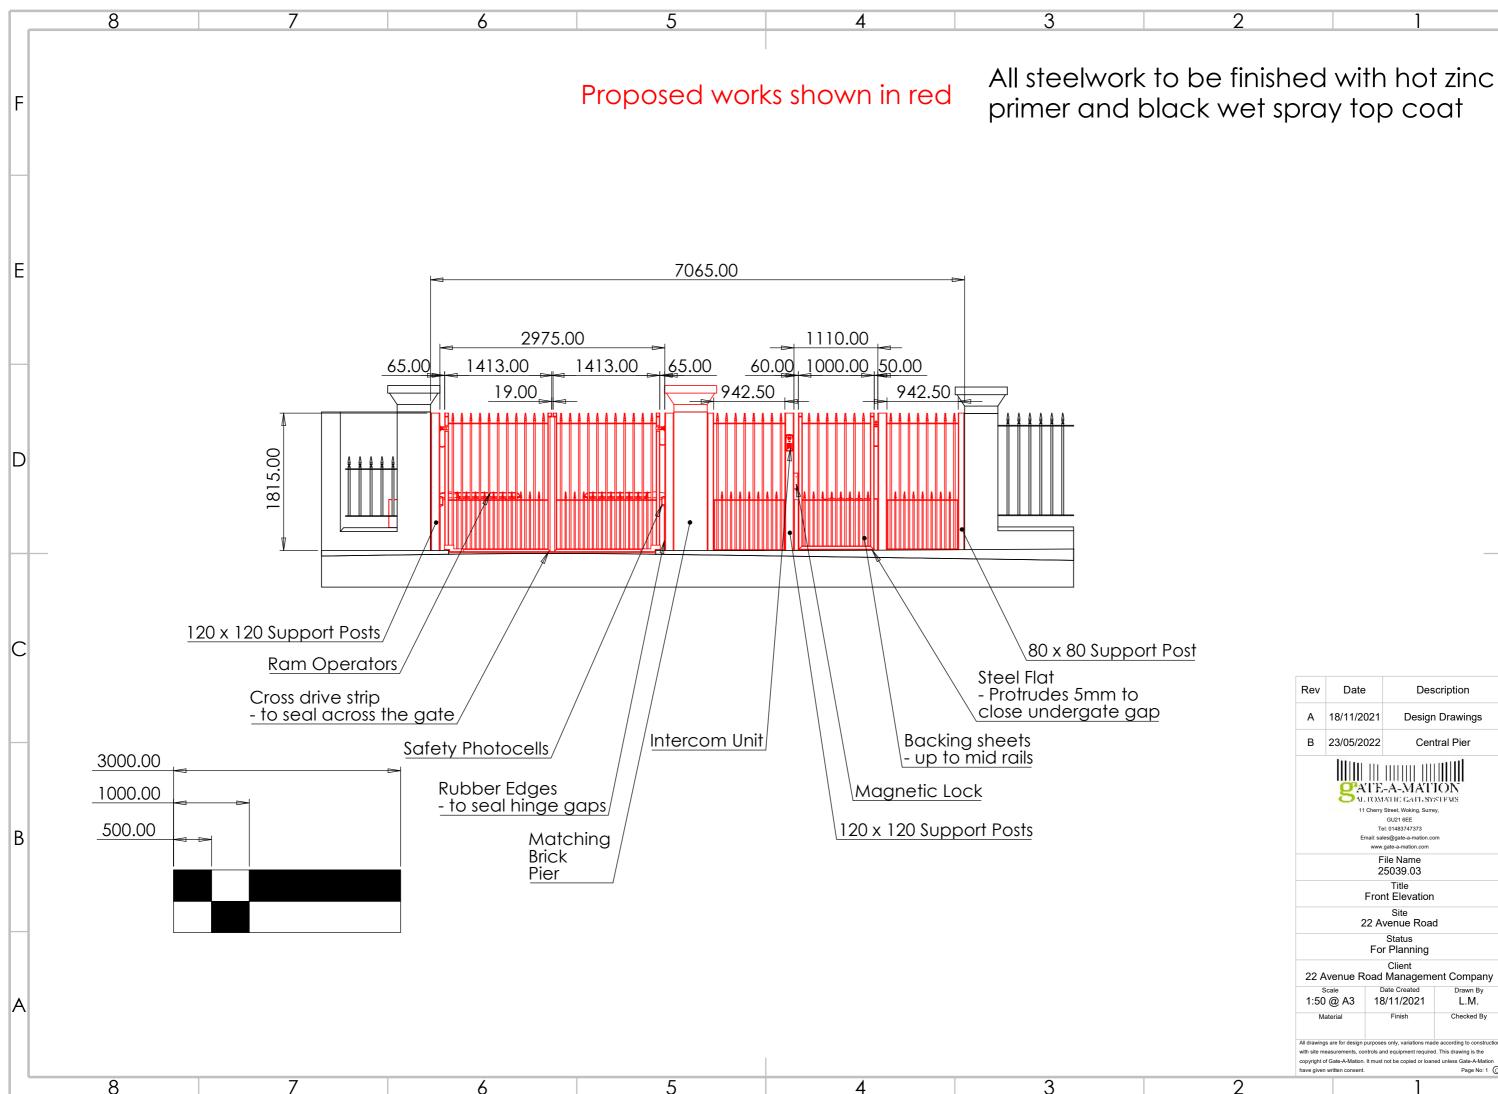

## primer and black wet spray top coat

|   | cription                                                                                                                                                                                                                                                                                           | Des                       | Date       | Rev |  |
|---|----------------------------------------------------------------------------------------------------------------------------------------------------------------------------------------------------------------------------------------------------------------------------------------------------|---------------------------|------------|-----|--|
|   | Drawings                                                                                                                                                                                                                                                                                           | Design                    | 18/11/2021 | А   |  |
| ┝ | tral Pier                                                                                                                                                                                                                                                                                          | Cen                       | 23/05/2022 | В   |  |
| В | SAFE-A-MATION<br>SAFE-A-MATION<br>U.DOMATIC CATLSYSTEMS<br>11 Cherry Street, Woking, Surrey,<br>GU21 6EE<br>Tel: 01483747373<br>Email: sales@gate-a-mation.com<br>www.gate-a-mation.com<br>File Name<br>25039.03<br>Title<br>Front Elevation                                                       |                           |            |     |  |
|   | Site<br>22 Avenue Road                                                                                                                                                                                                                                                                             |                           |            |     |  |
|   | Status<br>For Planning                                                                                                                                                                                                                                                                             |                           |            |     |  |
|   | Client<br>22 Avenue Road Management Company                                                                                                                                                                                                                                                        |                           |            |     |  |
| A | Drawn By<br>L.M.                                                                                                                                                                                                                                                                                   | Date Created<br>8/11/2021 |            |     |  |
| Ĺ | Checked By                                                                                                                                                                                                                                                                                         | Finish                    | aterial    | M   |  |
|   | All drawings are for design purposes only, variations made according to construction<br>with site measurements, controls and equipment required. This drawing is the<br>copyright of Gate-A-Mation. It must not be copied or loaned unless Gate-A-Mation<br>have given written consent. Page No: 1 |                           |            |     |  |
|   | 1                                                                                                                                                                                                                                                                                                  |                           |            |     |  |