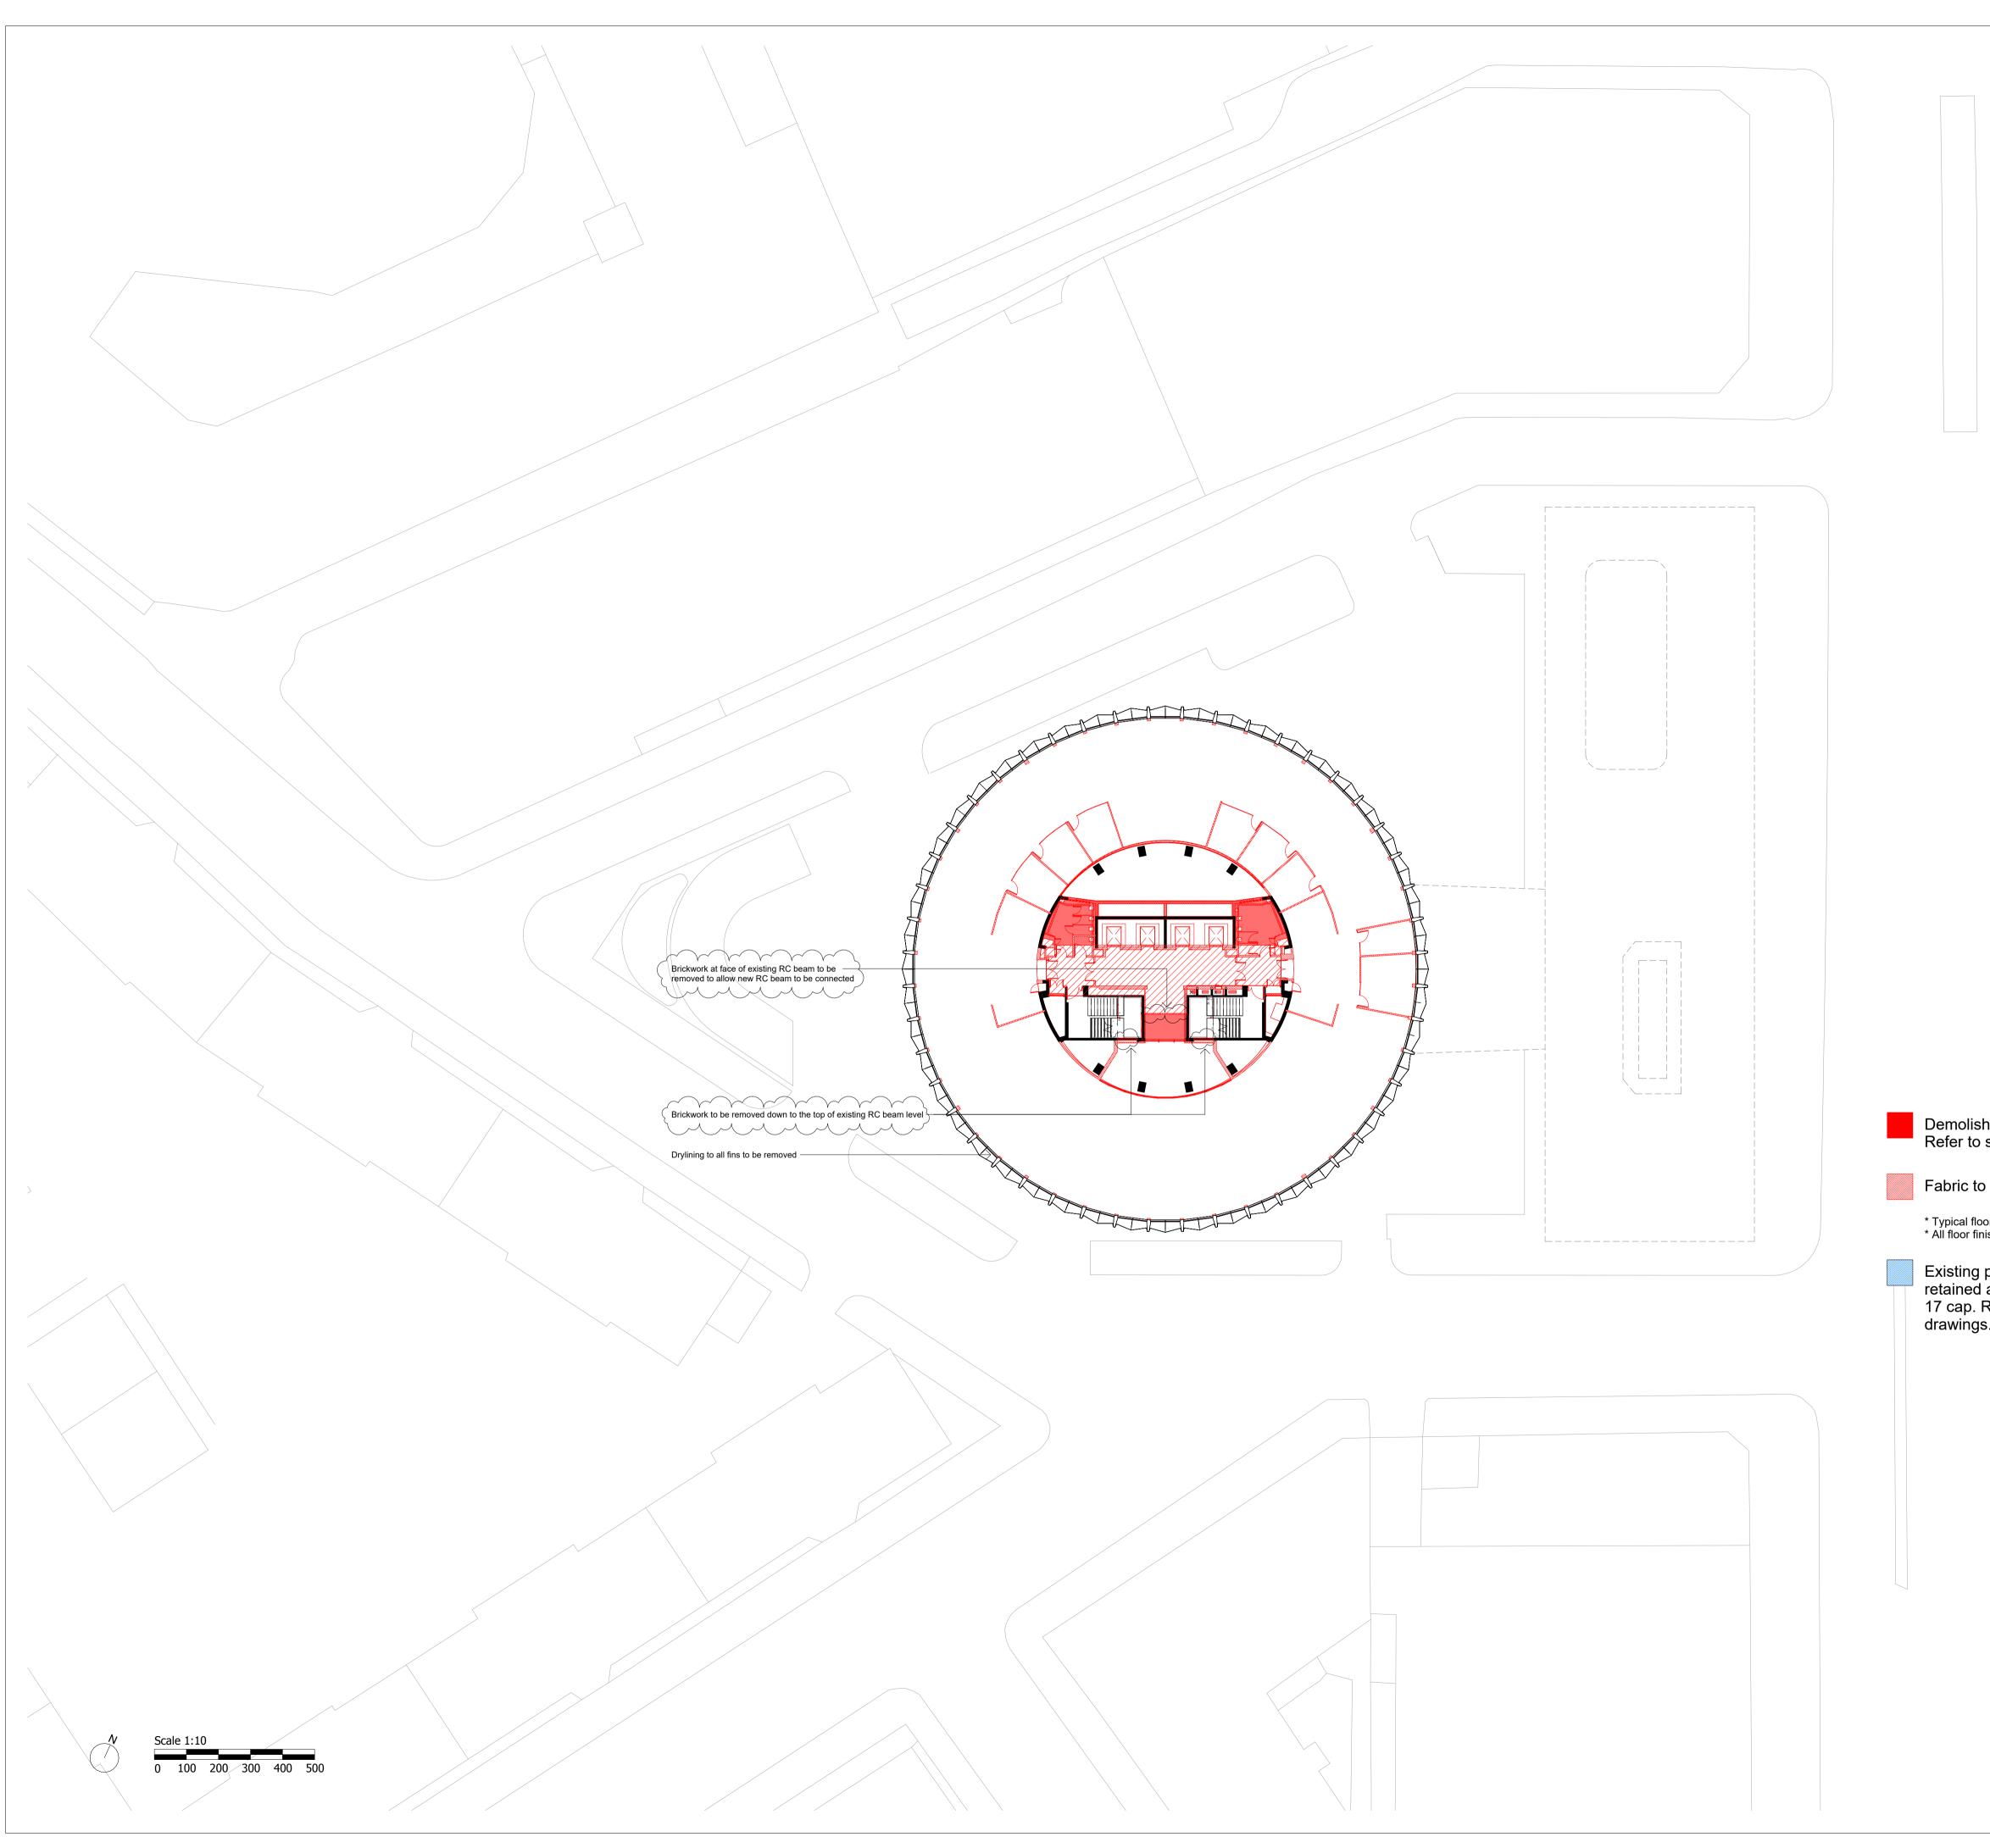

## Fabric to be demolished

\* Typical floor demolition is windows only\* All floor finishes and raised floor to be removed.

## Existing pre-cast concrete panels to be retained and reused for the new level 17 cap. Refer to Structural Engineer's drawings.

| Description                  | Date     | Chk | Rev |
|------------------------------|----------|-----|-----|
| Planning Submission          | 24/05/19 | SQP | Α   |
| Pre-Application Advice       | 08/07/20 | SQP | В   |
| Non-Material Amendment Issue | 09/02/22 | SQP | С   |
| Non-Material Amendment Issue | 16/05/22 | SQP | D   |

## Title

Level 12 Demolition Plan

| Status |  |
|--------|--|
|        |  |

| Planning Submission |                |            |
|---------------------|----------------|------------|
| Date                | Scale @ ISO A1 | Job Number |
| 24/05/19            | 1 : 250        | 18077      |
| Drawing Number      |                | Revision   |