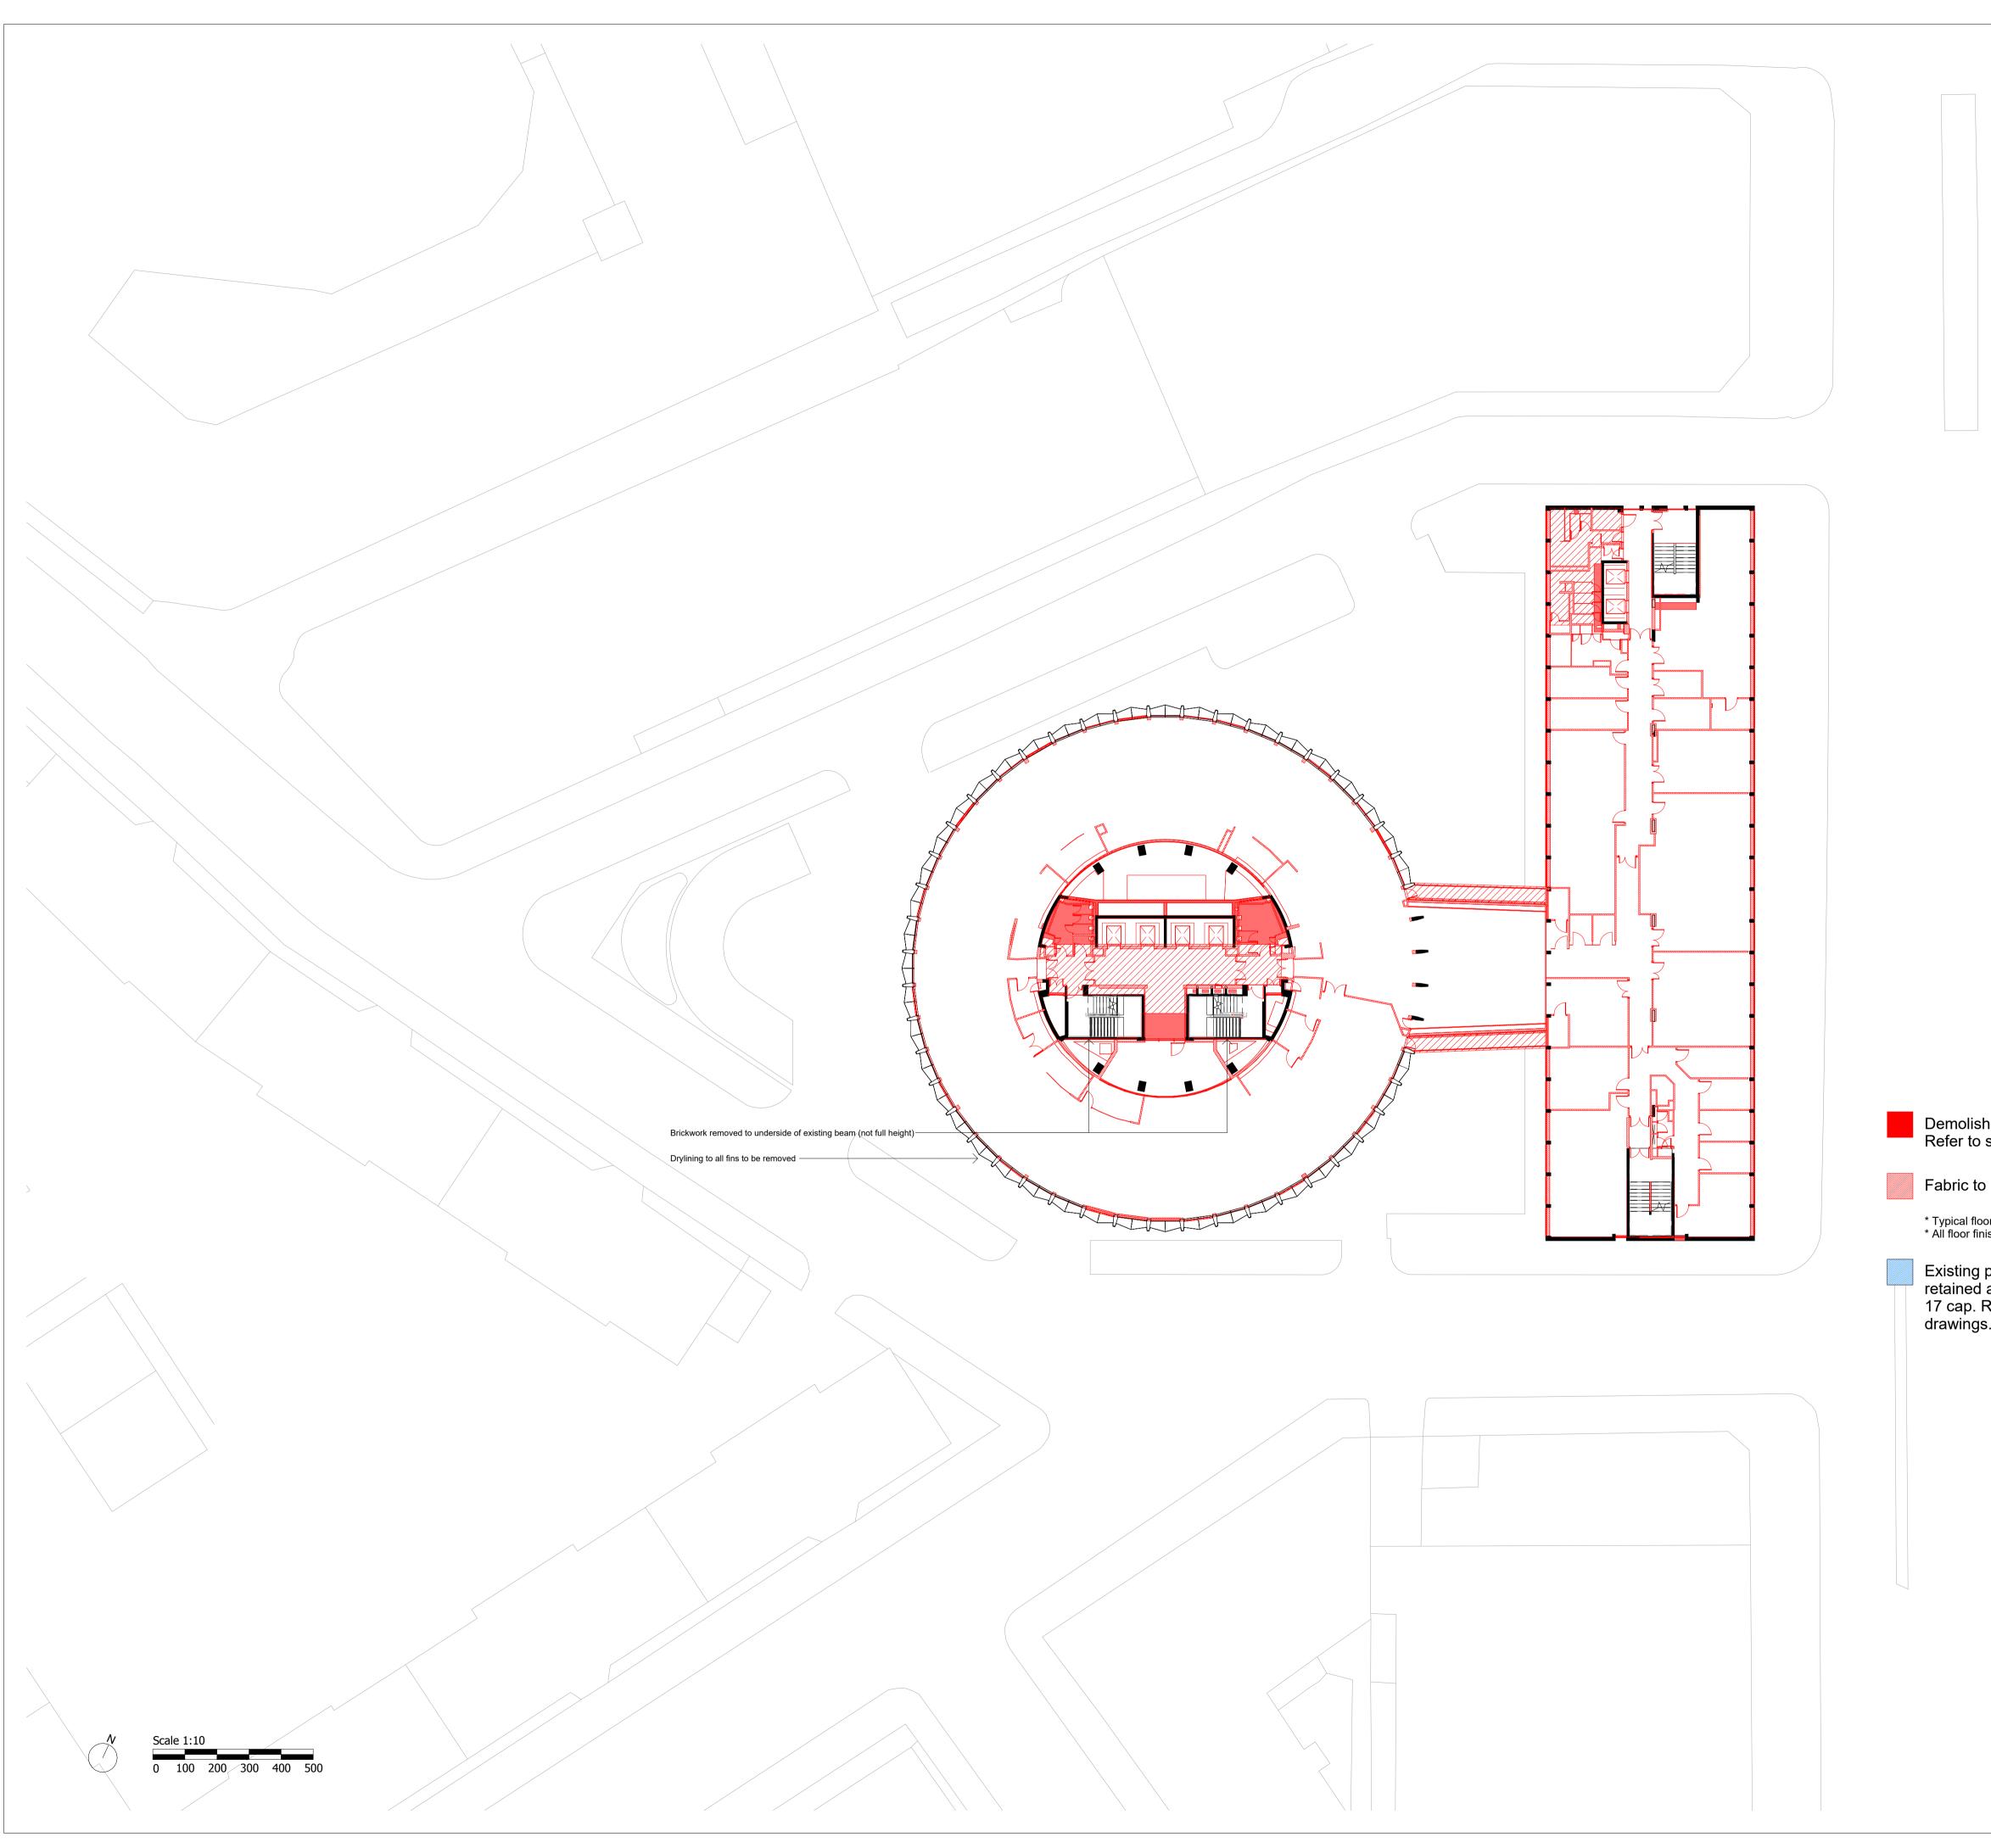

Fabric to be demolished

\* Typical floor demolition is windows only\* All floor finishes and raised floor to be removed.

Existing pre-cast concrete panels to be retained and reused for the new level 17 cap. Refer to Structural Engineer's drawings.

## Title

Level 02 Demolition Plan

| Status |  |
|--------|--|
|        |  |

| Planning Submission |                |            |
|---------------------|----------------|------------|
| Date                | Scale @ ISO A1 | Job Number |
| 24/05/19            | 1 : 250        | 18077      |
| Drawing Number      |                | Revision   |