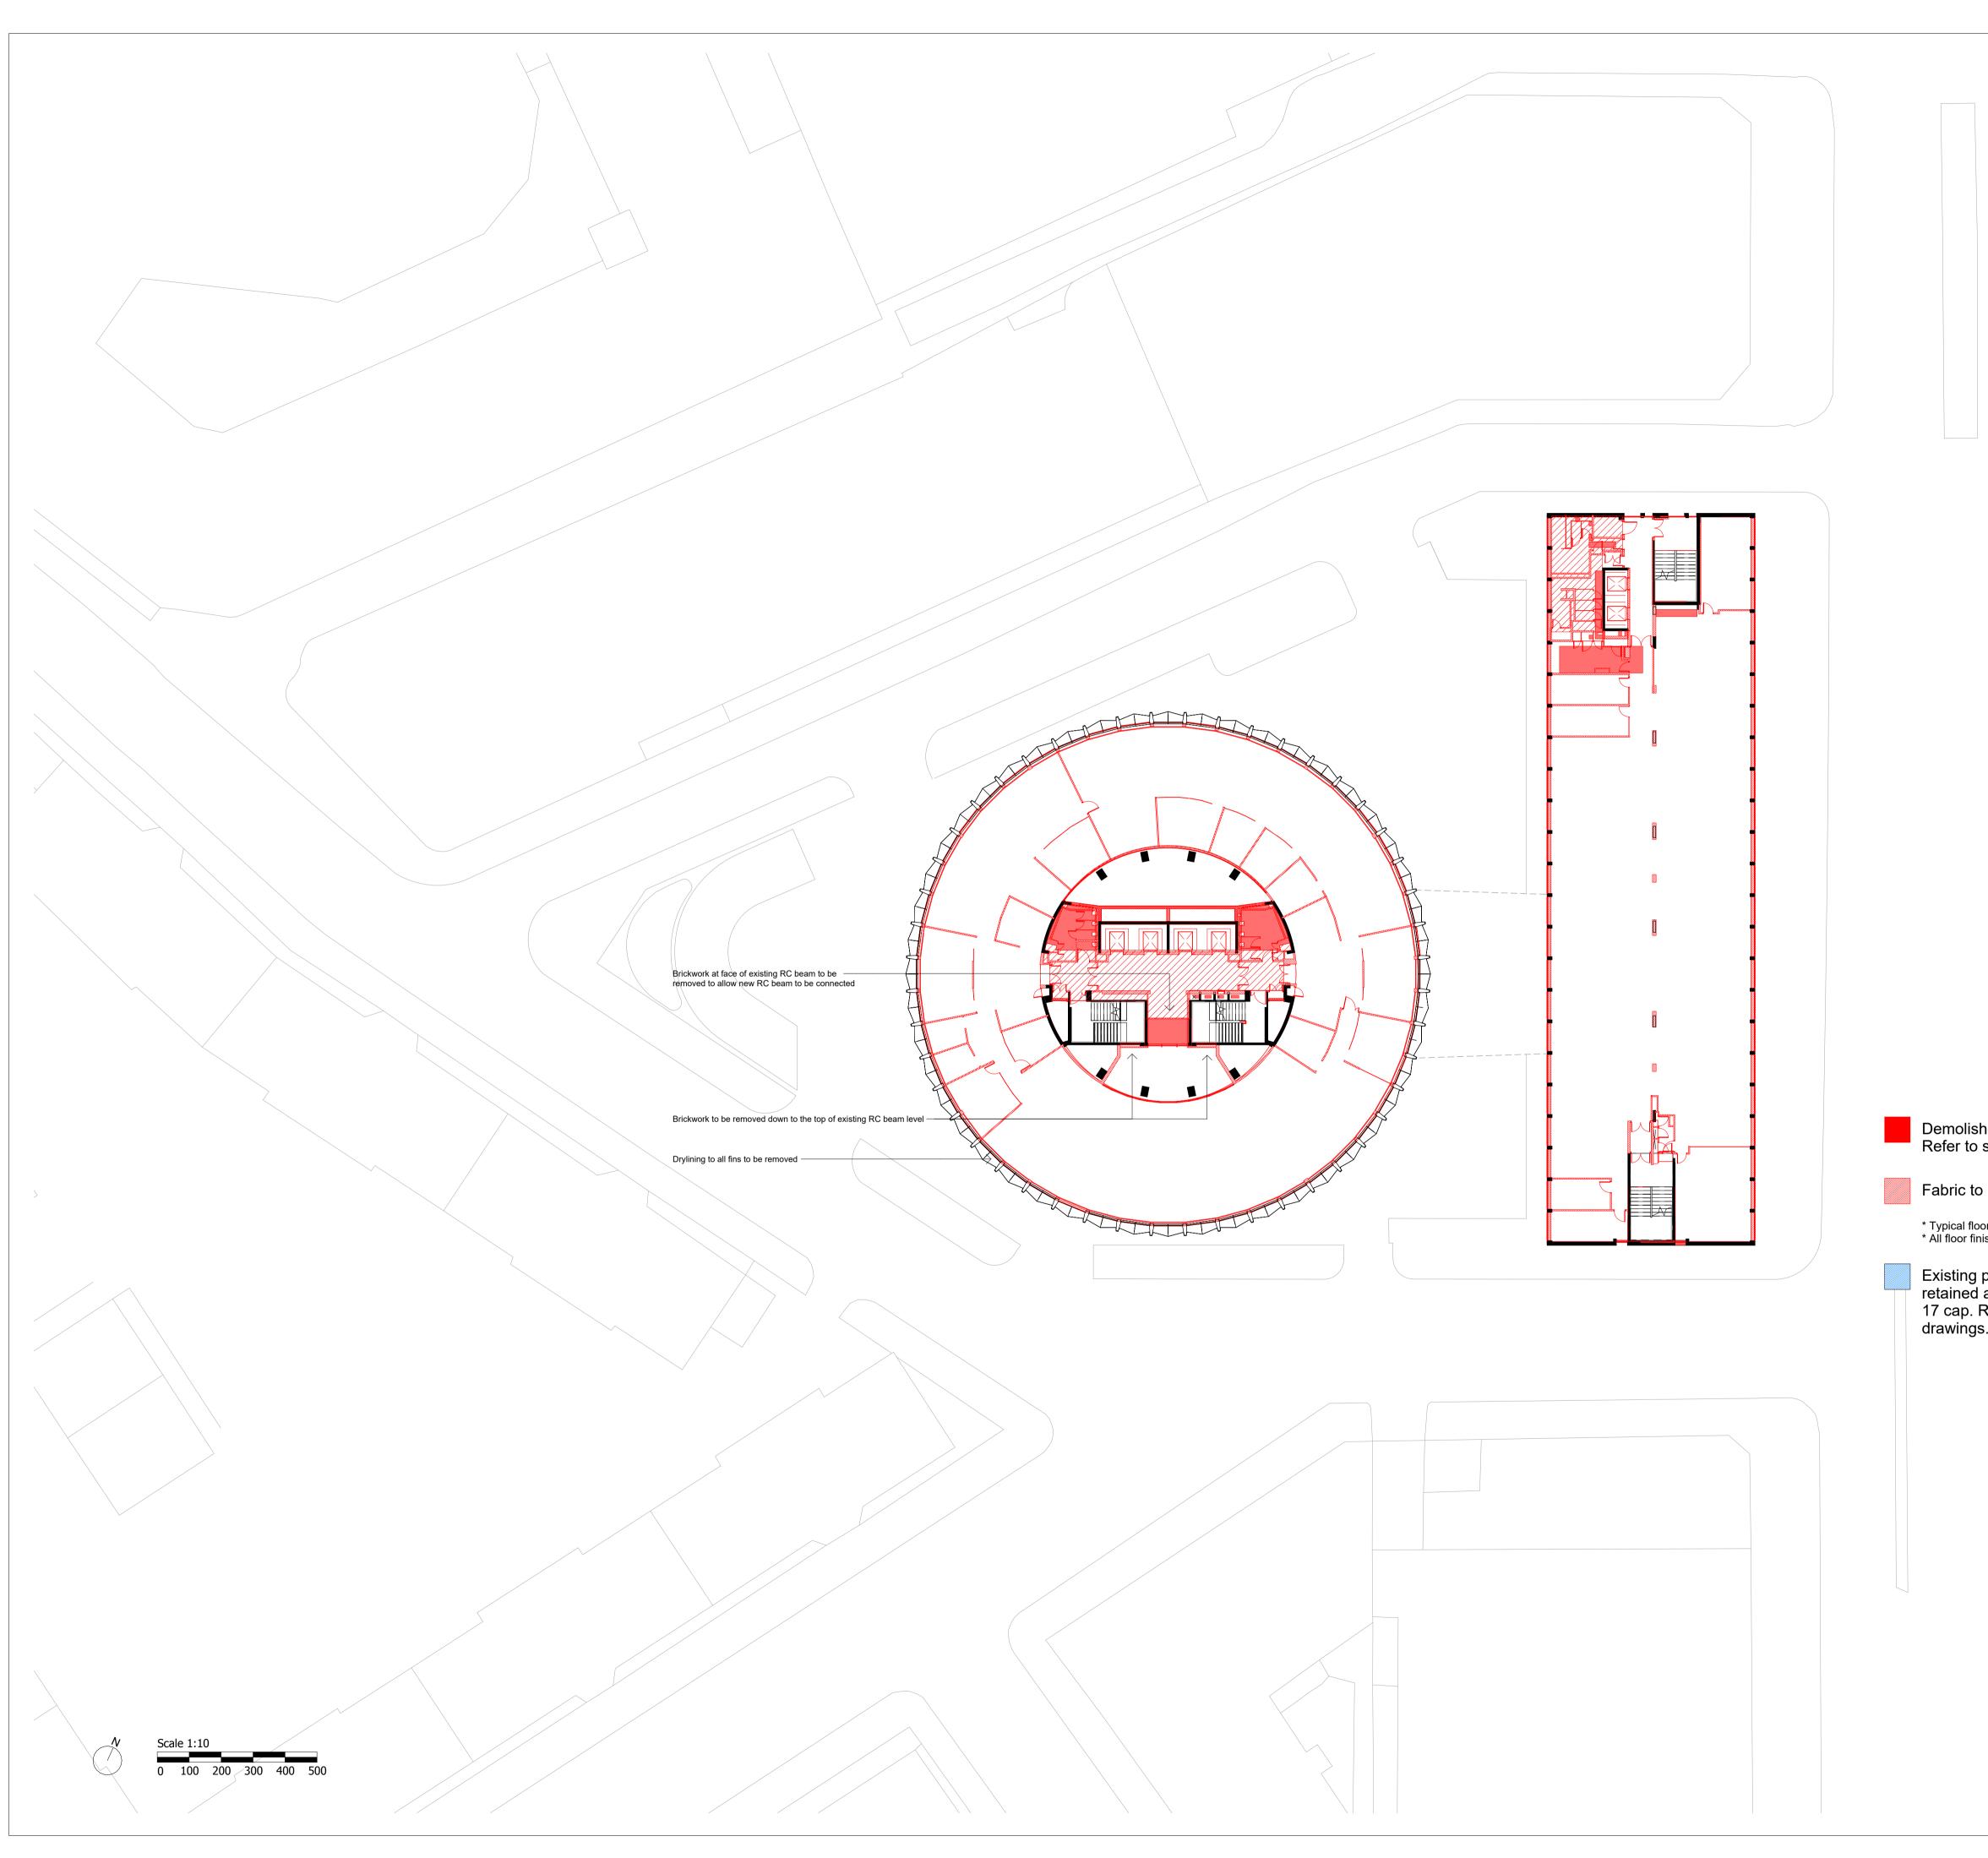

Fabric to be demolished

\* Typical floor demolition is windows only\* All floor finishes and raised floor to be removed.

Existing pre-cast concrete panels to be retained and reused for the new level 17 cap. Refer to Structural Engineer's drawings.

Level 04 **Demolition Plan** 

| Status |  |
|--------|--|
| Status |  |

| Planning Submission |                |            |
|---------------------|----------------|------------|
| Date                | Scale @ ISO A1 | Job Number |
| 24/05/19            | 1 : 250        | 18077      |
| Drawing Number      |                | Revision   |