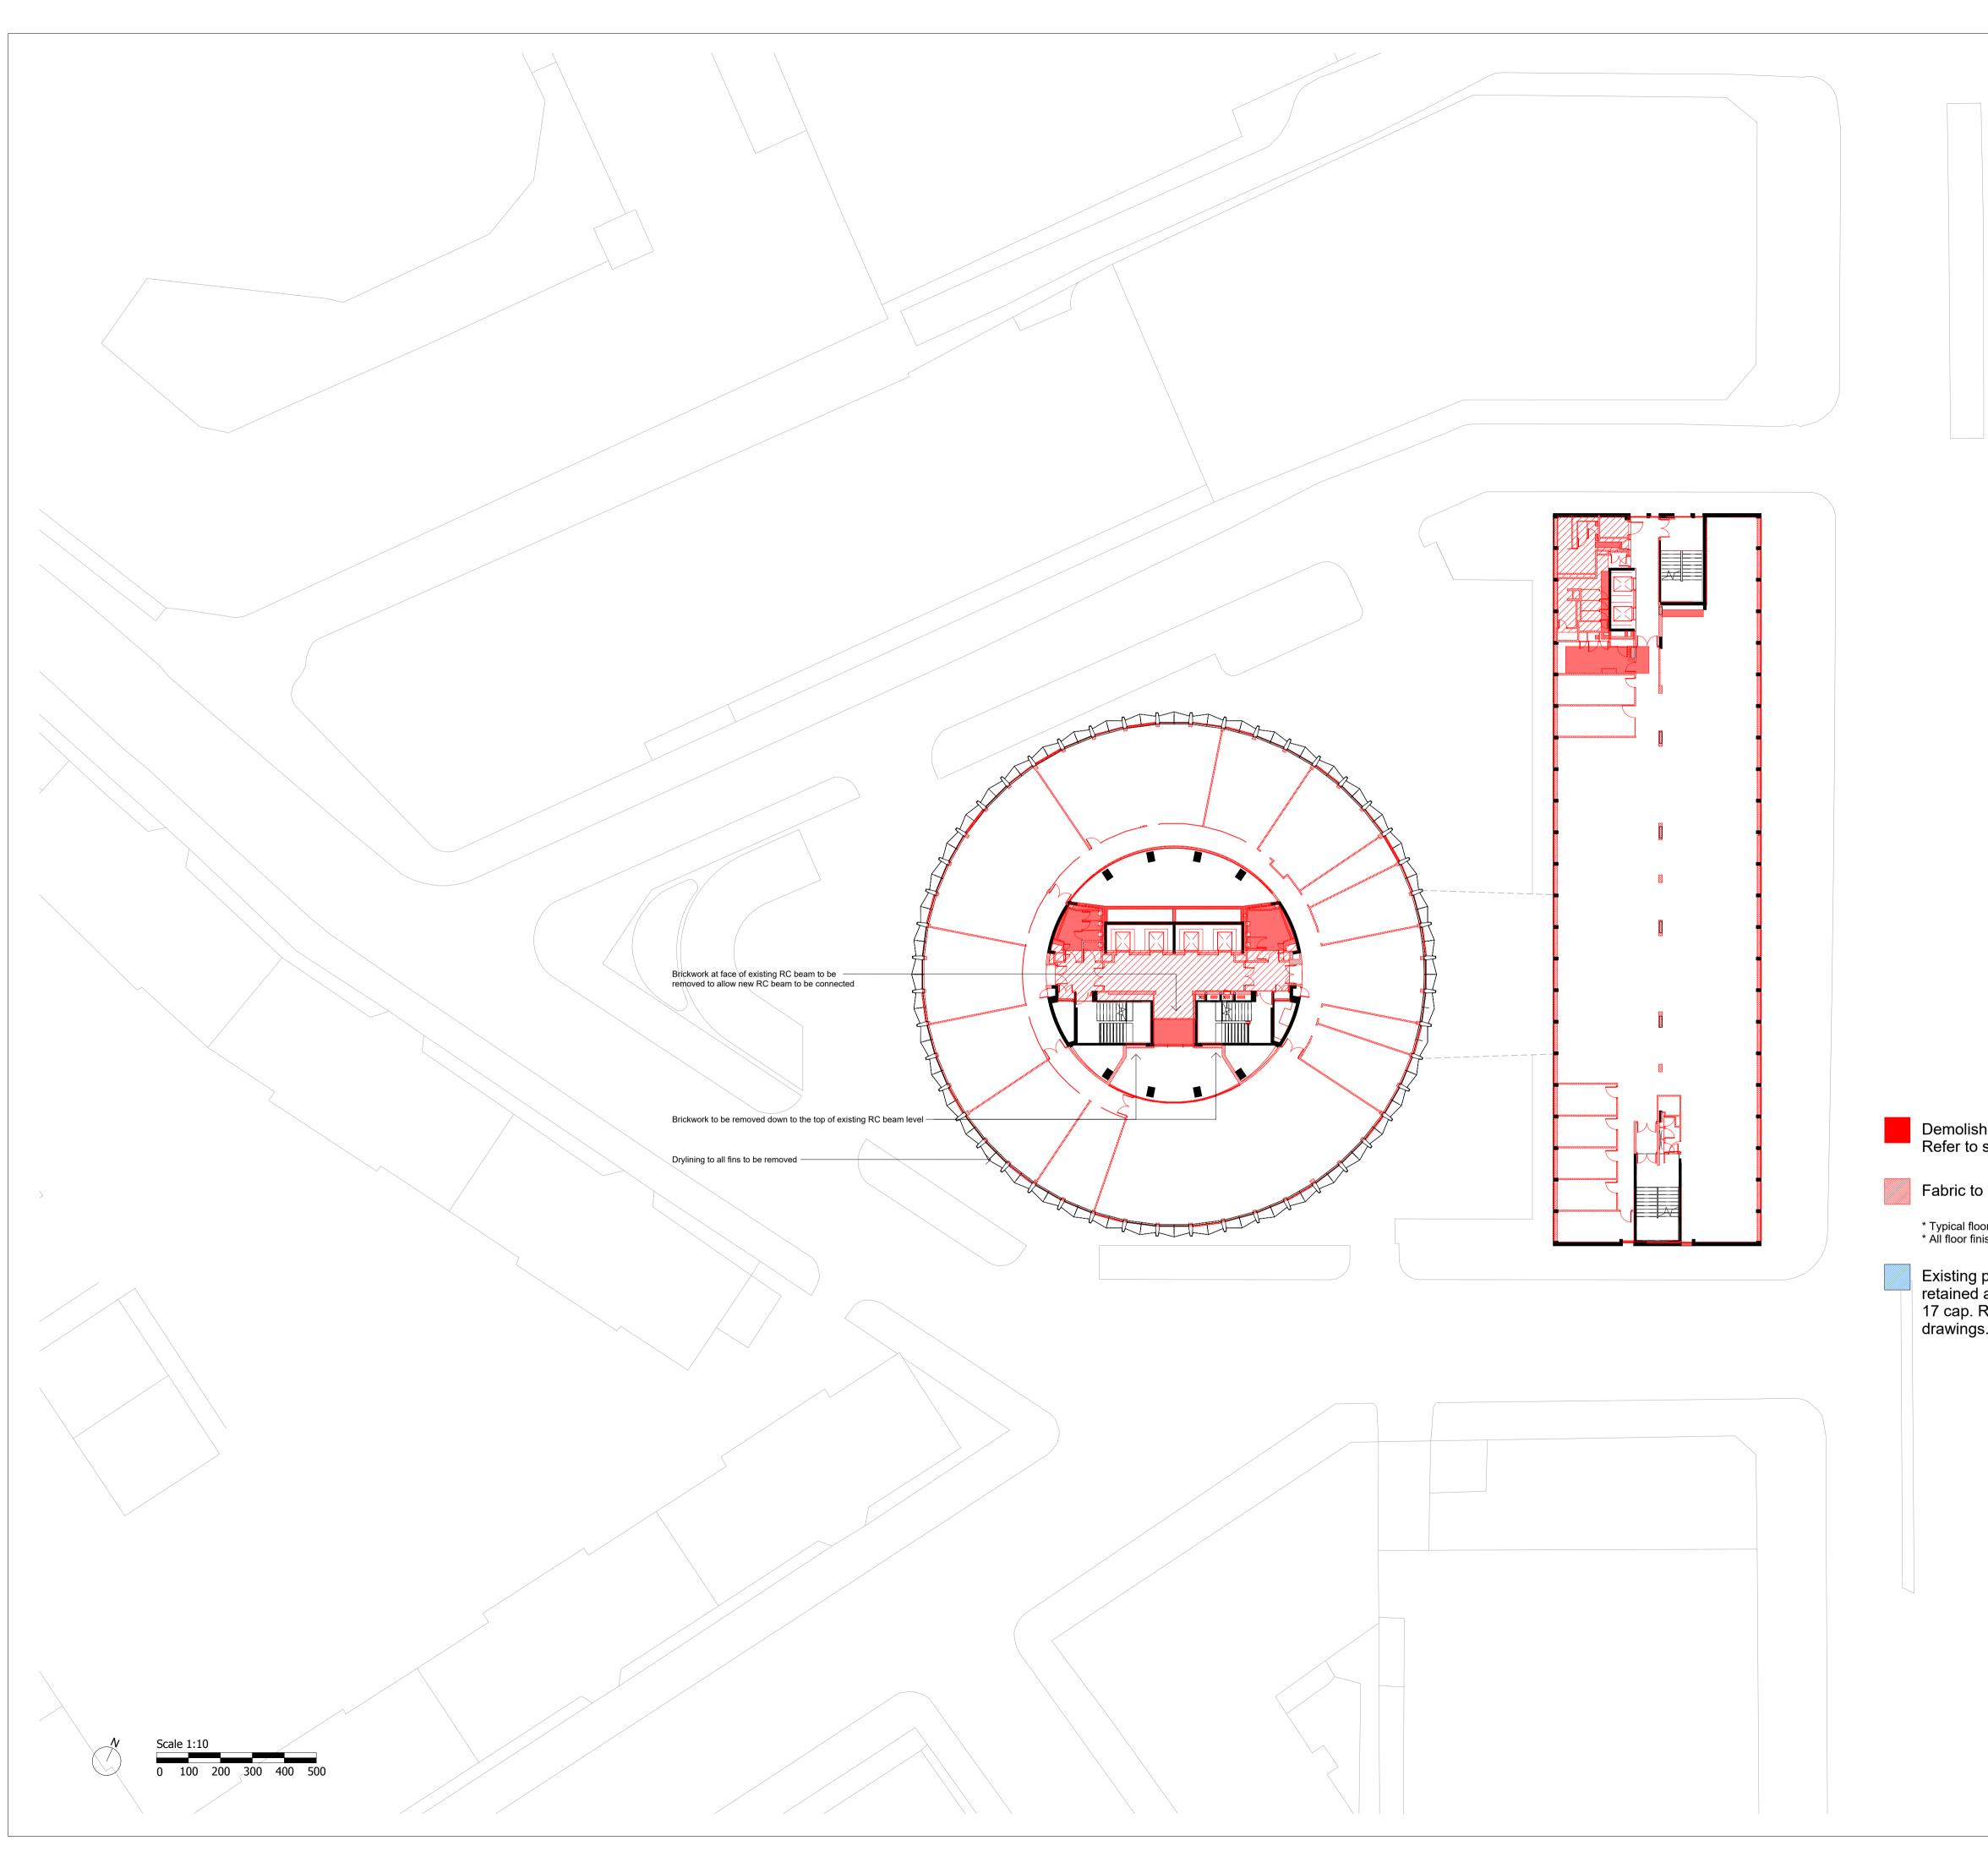

## \_\_\_\_\_ Title

Level 06 **Demolition Plan** 

| Planning Submissio           | on             |            |
|------------------------------|----------------|------------|
| Date                         | Scale @ ISO A1 | Job Number |
| 24/05/19                     | 1 : 250        | 18077      |
| Drawing Number               |                | Revision   |
| 18077-SQP-ZZ-06-DP-A-PL01011 |                | D          |

Fabric to be demolished

\* Typical floor demolition is windows only\* All floor finishes and raised floor to be removed.