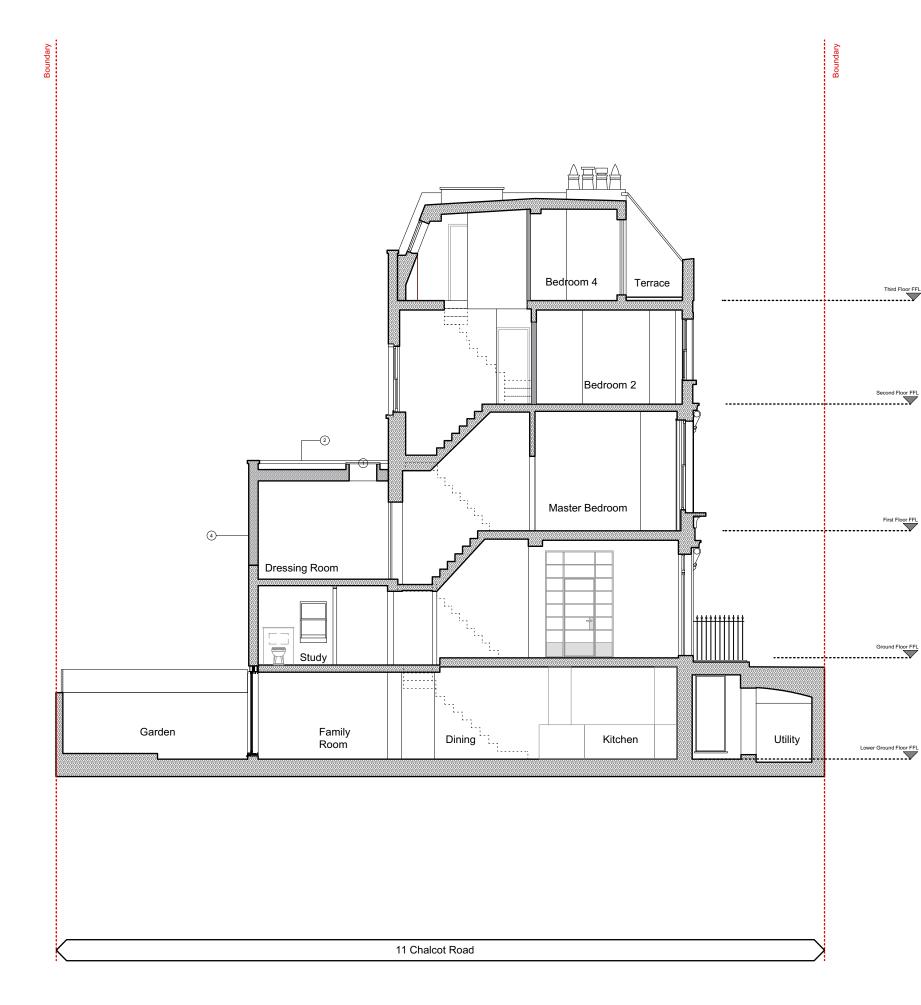

Section BB Proposed Scale: 1:100

## Key

- Fixed rooflight to flat roof
  Single ply membrane to flat roof
  Traditionally detailed timber sash window  $\overbrace{4}^{\sim}$  New Brick and Bond to match existing

PROJECT TITLE 11 Chalcot Road London, NW1

DRAWING TITLE Section BB Proposed

scale @ a3 1:100

DRAWING N°

AS026 276

STATUS & REVISION P2

Purpose of Issue Information

Approval Construction

lotes