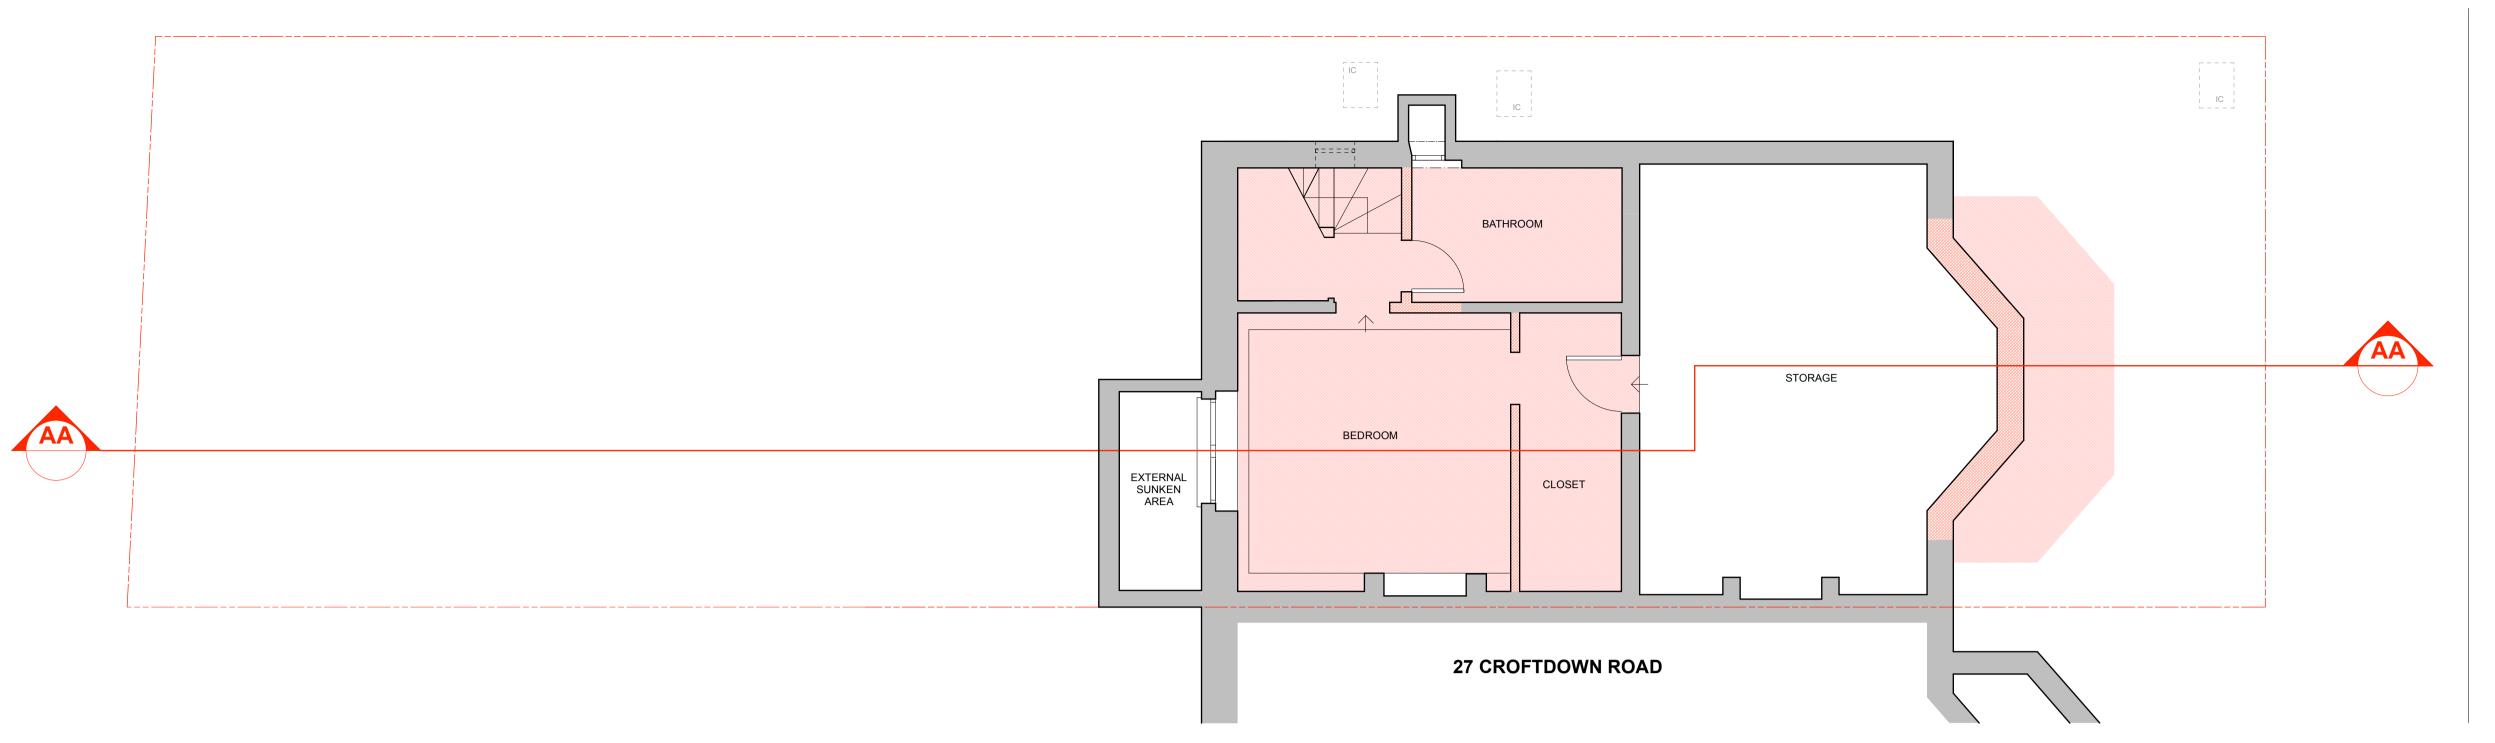

## 31 CROFTDOWN ROAD

**EXISTING LOWER GROUND FLOOR PLAN** 

- NOT FOR CONSTRUCTION

- SUBJECT TO STRUCTURAL ENGINEERS DESIGN

- DO NOT SCALE

Notes:

- SUBJECT TO ALL STATUTORY CONSENTS

- THIS DRAWING IS FOR PLANNING PURPOSES. ALL DIMENSIONS AND RELEVANT INFORMATION TO BE CHECKED ON SITE PRIOR TO CONSTRUCTION. ANY DISCREPANCY MUST BE NOTIFIED PRIOR TO THE

## <u>KEY</u>

HATCHED AREA SHOWS REDUCTIONS IN LEVEL / EXCAVATIONS

> HATCH SHOWS EXISTING TO BE DEMOLISHED

HATCH SHOWS EXISTING RETAINED

HATCH SHOWS NEW CONSTRUCTION

BOUNDARY LINE