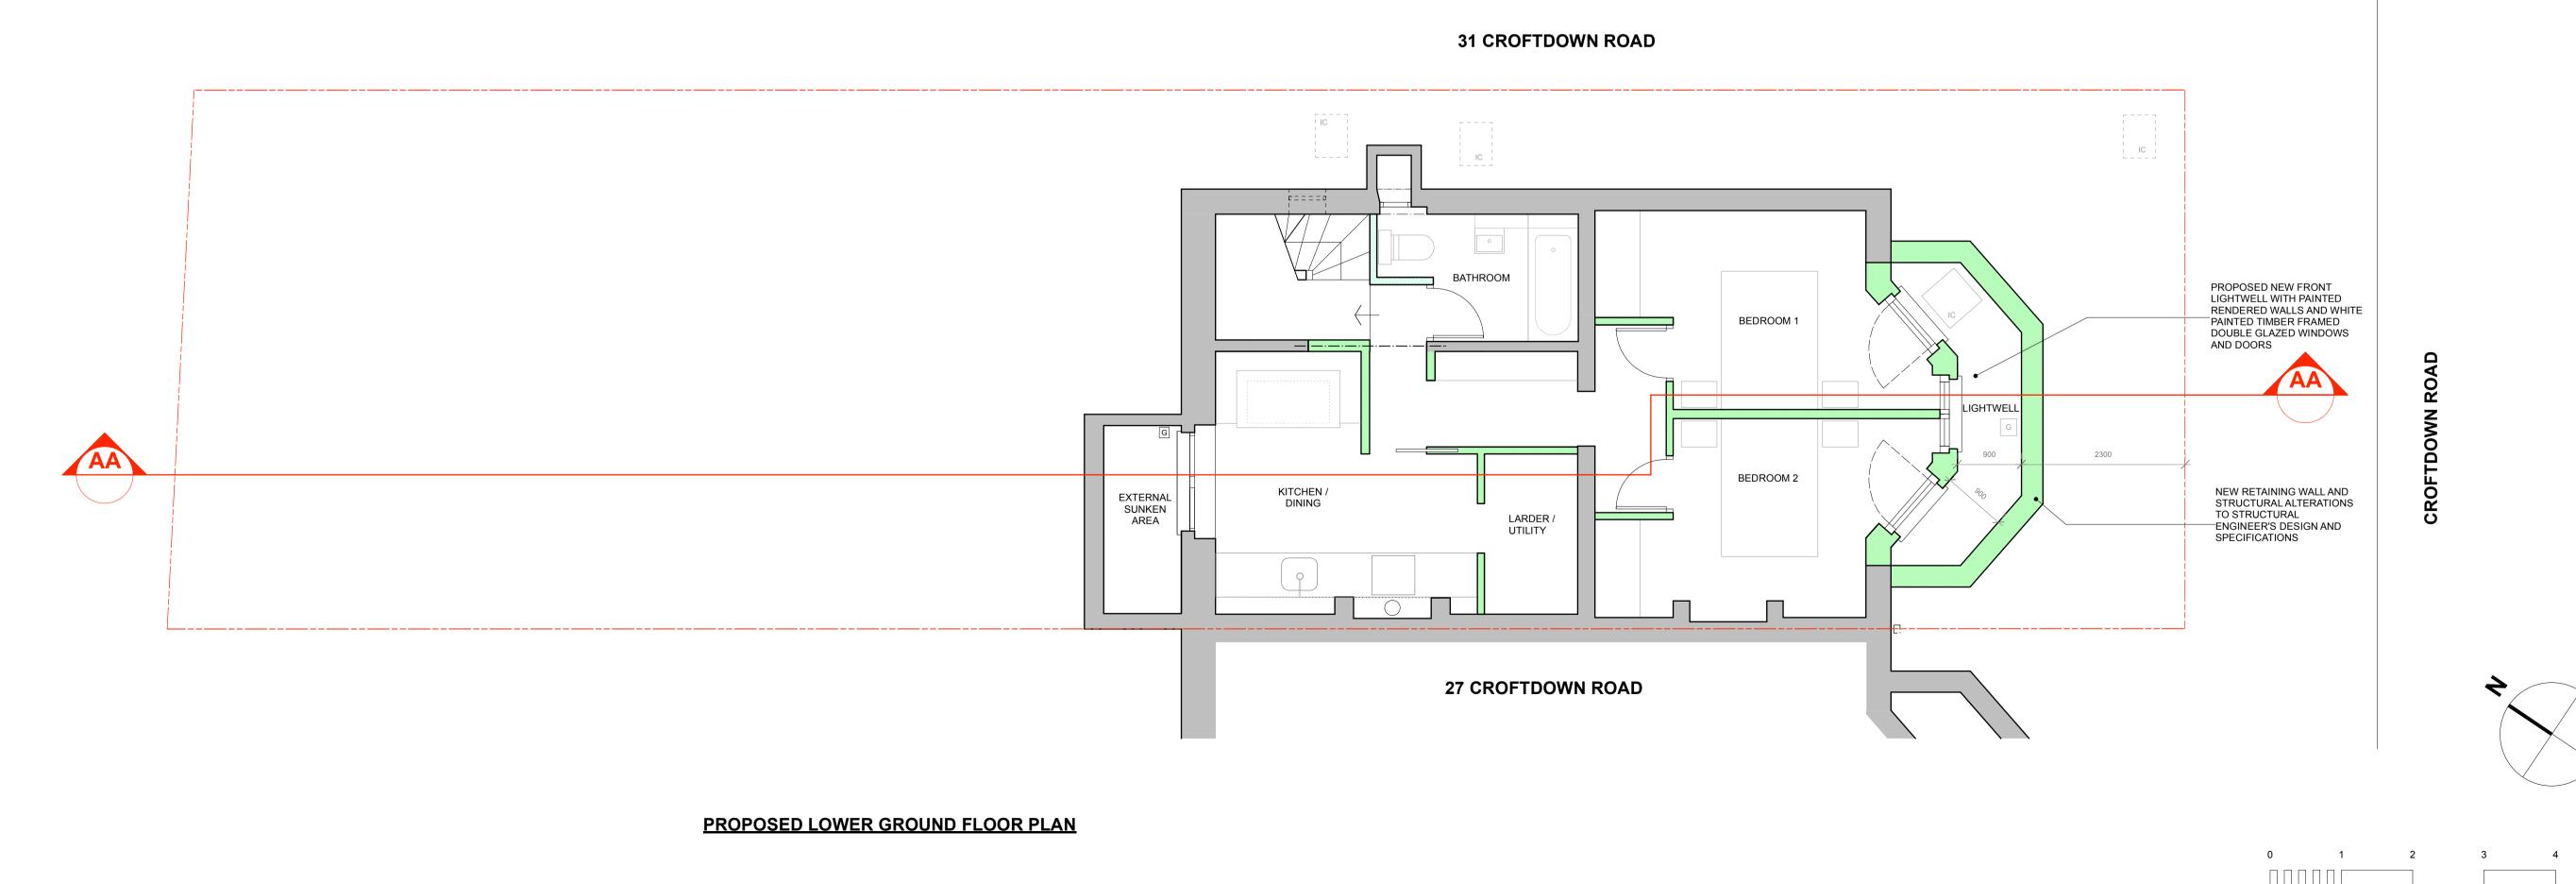

## 31 CROFTDOWN ROAD

**EXISTING LOWER GROUND FLOOR PLAN** 

- NOT FOR CONSTRUCTION

- SUBJECT TO STRUCTURAL ENGINEERS DESIGN

- DO NOT SCALE

Notes:

- SUBJECT TO ALL STATUTORY CONSENTS

- THIS DRAWING IS FOR PLANNING PURPOSES. ALL DIMENSIONS AND RELEVANT INFORMATION TO BE CHECKED ON SITE PRIOR TO CONSTRUCTION. ANY DISCREPANCY MUST BE NOTIFIED PRIOR TO THE

## <u>KEY</u>

HATCHED AREA SHOWS REDUCTIONS IN LEVEL / EXCAVATIONS

> HATCH SHOWS EXISTING TO BE DEMOLISHED

HATCH SHOWS EXISTING RETAINED

HATCH SHOWS NEW CONSTRUCTION

BOUNDARY LINE