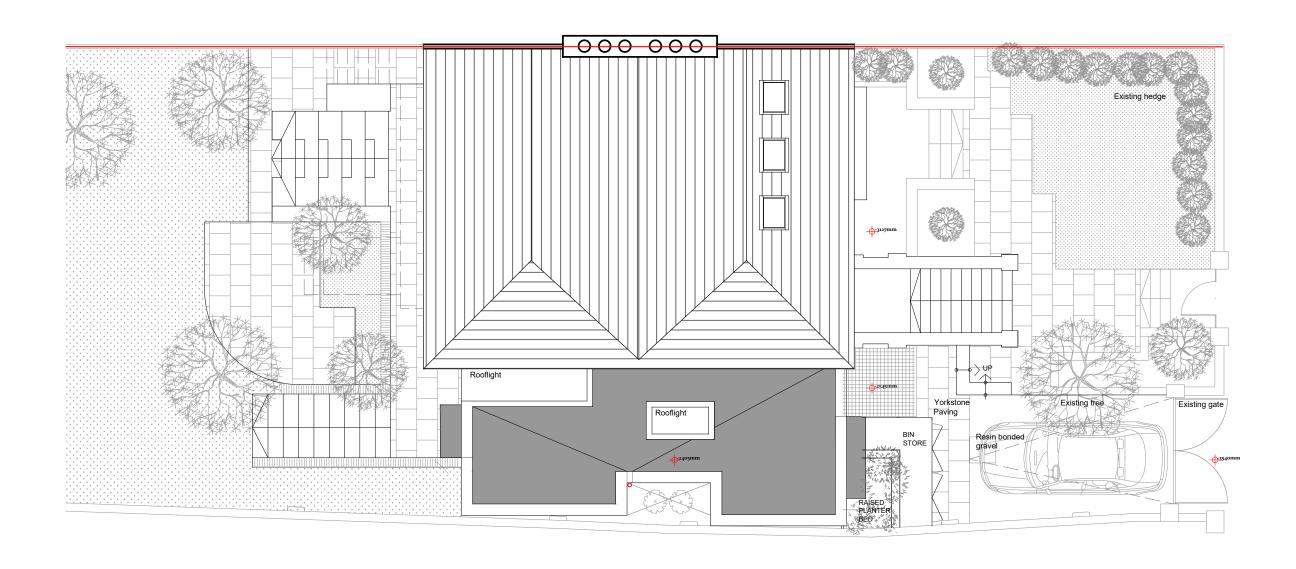

## 01 Roof Plan Proposal

2m 3m 4m 5m

## PLEASE NOTE:

1. All dimensions to be verified on site before commencement.
2. Contractor must consult the engineers drawings before proceeding with the work.
3. Contractor, sub-contractor or supplier is to report any errors, omission, or discrepancies on the drawings, and shall not vary any work shown on the drawings without obtaining prior approval from the architect.
4. This drawing and design are copyright to SD and remains the property of SD and as such the contents must not be disclosed to anyone or reproduced in any way without prior consent from SD.

| Rev | Issued for | Date       | Ву | Issue |
|-----|------------|------------|----|-------|
| 00  | PLANNING   | 23.05.2022 | Ву | JM    |
|     |            |            |    |       |
|