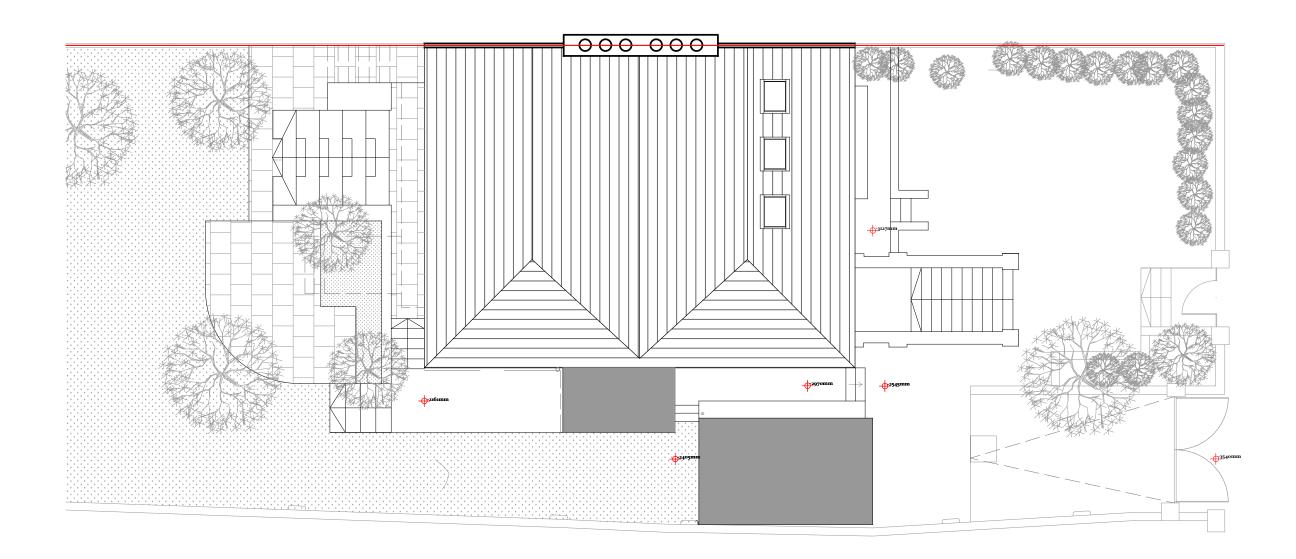

## 01 Roof Plan Existing scale: 1:100

PLEASE NOTE:

1. All dimensions to be verified on site before commencement.
2. Contractor must consult the engineer's drawings before proceeding with the work.
3. Contractor, sub-contractor or supplier is to report any errors, omission, or discrepancies on the drawings, and shall not vary any work shown on the drawings without obtaining prior approval from the architect.
4. This drawing and design are copyright to SD and remains the property of SD and as such the contents must not be disclosed to anyone or reproduced in any way without prior consent from SD.

| 2 Eldon Grove      | PROJECT NO. 221 |               |        |           |
|--------------------|-----------------|---------------|--------|-----------|
| SCALE              | FORMAT          | DRAWN         | ISSUED | DATE      |
| 1:100              | A3              | JG            | JS     | 23-May-22 |
| DRAWING TITLE      |                 | DRAWING NO.   |        | REV       |
| Roof Plan Existing |                 | 221.(0).1.003 |        | 00        |
|                    | STATUS          |               |        |           |
|                    | Planning        |               |        |           |