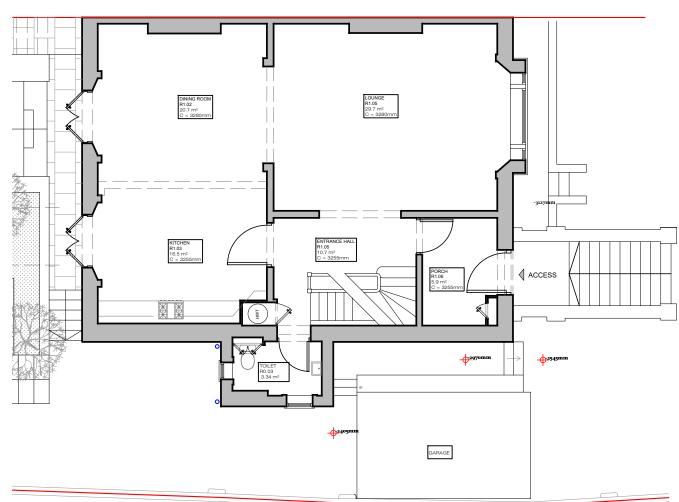

$02\frac{\text{Ground Floor Existing}}{\text{\tiny scale: 1:100}}$ 

## PLEASE NOTE:

1. All dimensions to be verified on site before commencement.
2. Contractor must consult the engineer's drawings before proceeding with the work.
3. Contractor, sub-contractor or supplier is to report any errors, omission, or discrepancies on the drawings, and shall not vary any work shown on the drawings without obtaining prior approval from the architect.
4. This drawing and design are copyright to SD and remains the property of SD and as such the contents must not be disclosed to anyone or reproduced in any way without prior consent from SD.

| Rev | Issued for | Date       | Ву | les |
|-----|------------|------------|----|-----|
| 00  | PLANNING   | 23.05.2022 | Ву | JM  |
|     |            |