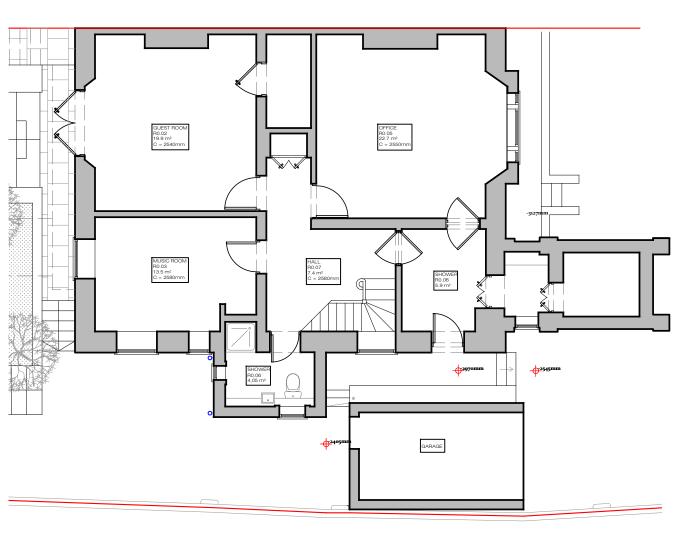

$02\frac{\text{Ground Floor Existing}}{\text{\tiny scale: 1:100}}$ 

## PLEASE NOTE:

1. All dimensions to be verified on site before commencement.
2. Contractor must consult the engineer's drawings before proceeding with the work.
3. Contractor, sub-contractor or supplier is to report any errors, omission, or discrepancies on the drawings, and shall not vary any work shown on the drawings without obtaining prior approval from the architect.
4. This drawing and design are copyright to SD and remains the property of SD and as such the contents must not be disclosed to anyone or reproduced in any way without prior consent from SD.

| Rev | Issued for | Date       | Ву | les |
|-----|------------|------------|----|-----|
| 00  | PLANNING   | 23.05.2022 | Ву | JM  |
|     |            |