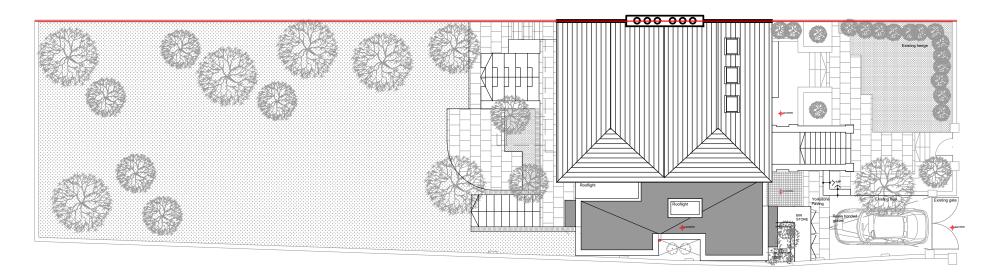

01 Site Plan Existing



02 Site Plan Proposal



10m 40m 15m 20 m 30m

## PLEASE NOTE:

- 1. All dimensions to be verified on site before commencement.
  2. Contractor must consult the engineer's drawings before proceeding with the work.
  3. Contractor, sub-contractor or supplier is to report any errors, omission, or discrepancies on the drawings, and shall not vary any work shown on the drawings without obtaining prior approval from the architect.
  4. This drawing and design are copyright to SD and remains the property of SD and as such the contents must not be disclosed to anyone or reproduced in any way without prior consent from SD.

| Rev | Issued for | Date       | Ву | Issued |
|-----|------------|------------|----|--------|
| 00  | PLANNING   | 23.05.2022 | Ву | JM     |
|     |            |