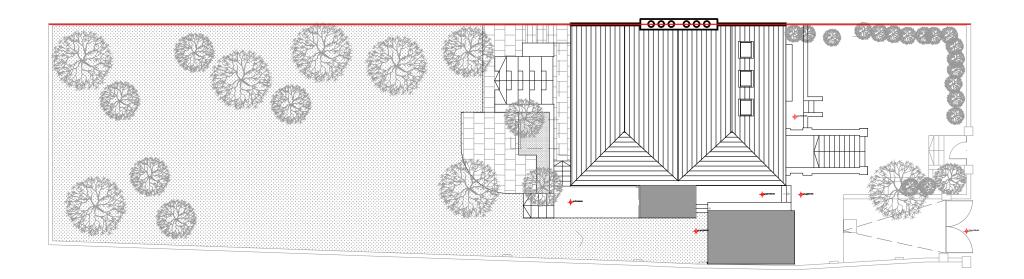

01 Site Plan Existing



02 Site Plan Proposal



10m 40m 15m 20 m 30m

## PLEASE NOTE:

- 1. All dimensions to be verified on site before commencement.
  2. Contractor must consult the engineer's drawings before proceeding with the work.
  3. Contractor, sub-contractor or supplier is to report any errors, omission, or discrepancies on the drawings, and shall not vary any work shown on the drawings without obtaining prior approval from the architect.
  4. This drawing and design are copyright to SD and remains the property of SD and as such the contents must not be disclosed to anyone or reproduced in any way without prior consent from SD.

| Rev | Issued for | Date       | Ву | Issued |
|-----|------------|------------|----|--------|
| 00  | PLANNING   | 23.05.2022 | Ву | JM     |
|