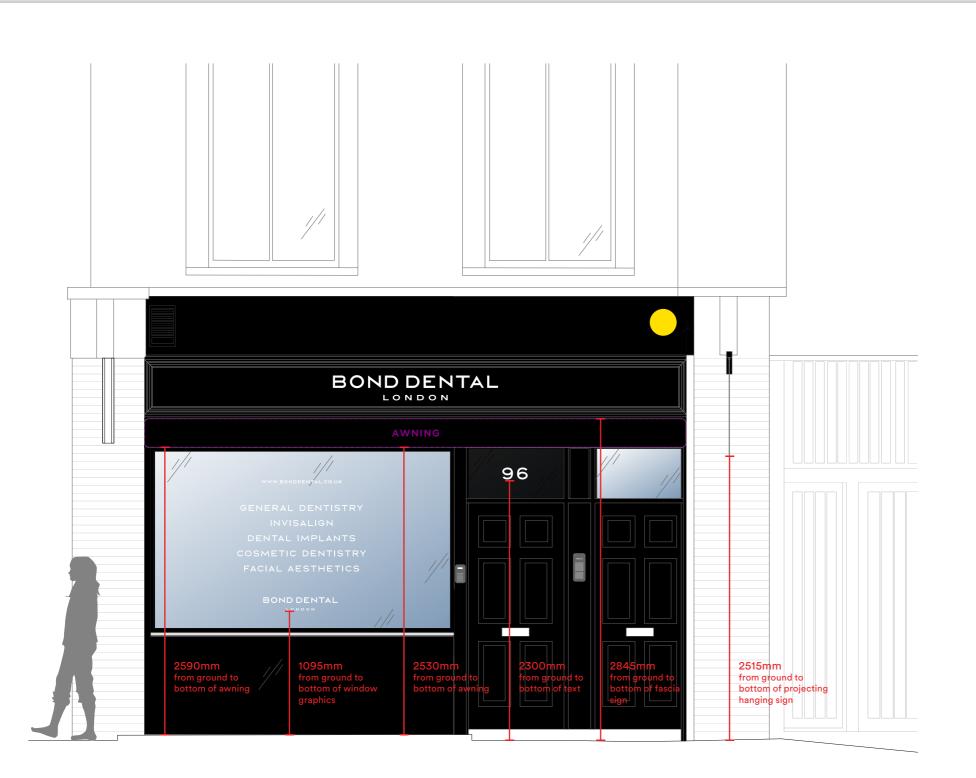

## Signage Location - Site Plan

Re S

D D Si

Please note: Colours may be inaccurate or unfinalised, if colour references are not included on this artwork they will be provided prior to any production or manufacture - do not attempt to match from these drawings. Visualisations are not to scale unless specified and are for illustration purposes only.

## Drawing no. 64763/07

| Job number   | 64763                                   |
|--------------|-----------------------------------------|
| Revision     | 2                                       |
| Scale        | Not to scale                            |
| Date         | 11/04/22                                |
| Drawn by     | A.Hart                                  |
| Site address | 96 Marchmont Street, London<br>WC1N 1AG |