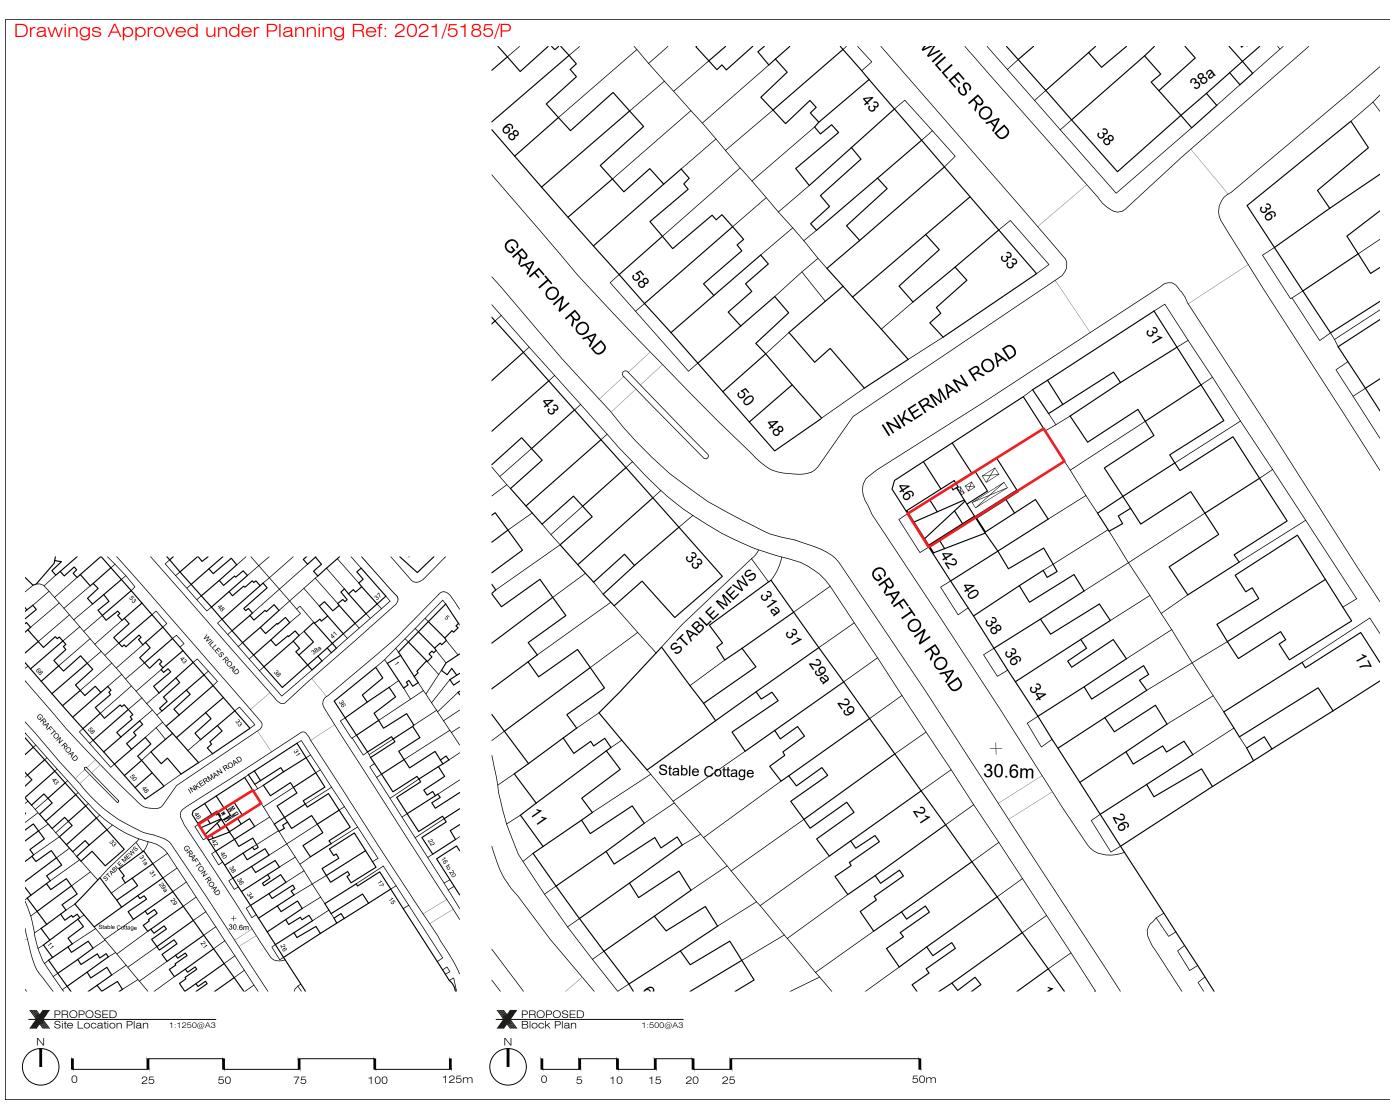

ADDITIONNAL NOTE:

| Issue key:                                 | Tender (T)           |
|--------------------------------------------|----------------------|
| Information (I)                            | Construction (C)     |
| Planning (P)                               | As Built (B)         |
| Project Adress<br>44 Grafton Road, NW5 3DU |                      |
| PROPOSED<br>Location Plan & Block Plan     |                      |
| Scale                                      | Dwg. No.             |
| varies@A3                                  | LP-00                |
| Rev. Date                                  | Rev.                 |
| 11.08.21                                   | P-00                 |
| Drawn<br>CS                                | Project Number 20195 |
| Checked                                    | Issue For:           |
| SS                                         | PLANNING             |